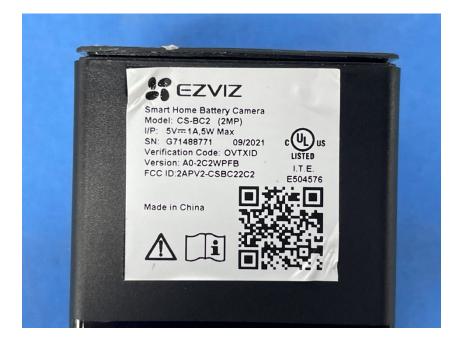

## **External Photos**

| Applicant: Hangzhou Ezviz Software Co., Ltd. |                                                      |  |
|----------------------------------------------|------------------------------------------------------|--|
| Address of Applicant:                        | Room 302,Unit B,Building 2,399 Danfeng Road,Binjiang |  |
|                                              | District,Hangzhou,Zhejiang                           |  |
| Equipment Under Test (EUT):                  |                                                      |  |
| Product Name:                                | Smart Home Battery Camera                            |  |
| Model No.:                                   | CS-BC2 (2MP)                                         |  |