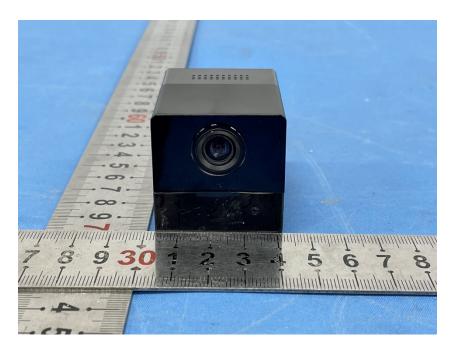

## **External Photos**

| Applicant: Hangzhou Ezviz Software Co., Ltd. |                                                      |  |
|----------------------------------------------|------------------------------------------------------|--|
| Address of Applicant:                        | Room 302,Unit B,Building 2,399 Danfeng Road,Binjiang |  |
|                                              | District,Hangzhou,Zhejiang                           |  |
| Equipment Under Test (EUT):                  |                                                      |  |
| Product Name:                                | Smart Home Battery Camera                            |  |
| Model No.:                                   | CS-BC2 (2MP)                                         |  |