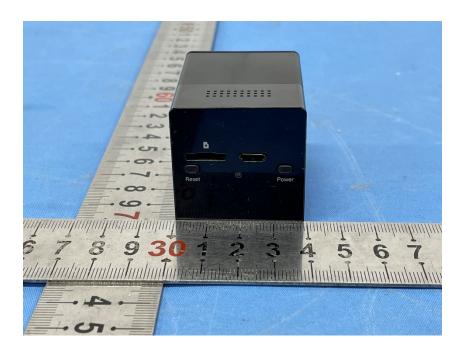

## **External Photos**

| Applicant: Hangzhou Ezviz Software Co., Ltd. |                                                      |  |
|----------------------------------------------|------------------------------------------------------|--|
| Address of Applicant:                        | Room 302,Unit B,Building 2,399 Danfeng Road,Binjiang |  |
|                                              | District,Hangzhou,Zhejiang                           |  |
| Equipment Under Test (EUT):                  |                                                      |  |
| Product Name:                                | Smart Home Battery Camera                            |  |
| Model No.:                                   | CS-BC2 (2MP)                                         |  |