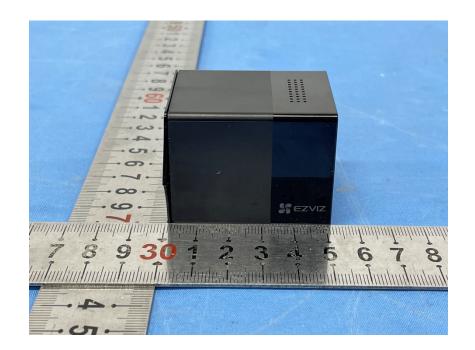

## **External Photos**

| Applicant: Hangzhou Ezviz Software Co., Ltd. |                                                      |  |
|----------------------------------------------|------------------------------------------------------|--|
| Address of Applicant:                        | Room 302,Unit B,Building 2,399 Danfeng Road,Binjiang |  |
|                                              | District,Hangzhou,Zhejiang                           |  |
| Equipment Under Test (EUT):                  |                                                      |  |
| Product Name:                                | Smart Home Battery Camera                            |  |
| Model No.:                                   | CS-BC2 (2MP)                                         |  |