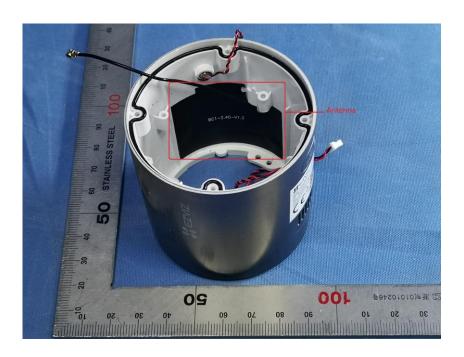

#### **Internal Photos**

| Applicant:                  | Hangzhou Ezviz Software Co., Ltd.                    |
|-----------------------------|------------------------------------------------------|
| Address of Applicant:       | Room 302,Unit B,Building 2,399 Danfeng Road,Binjiang |
|                             | District, Hangzhou, Zhejiang                         |
| Equipment Under Test (EUT): |                                                      |
| Product Name:               | Smart Home Battery Camera                            |
| Model No.:                  | CS-BC1C                                              |