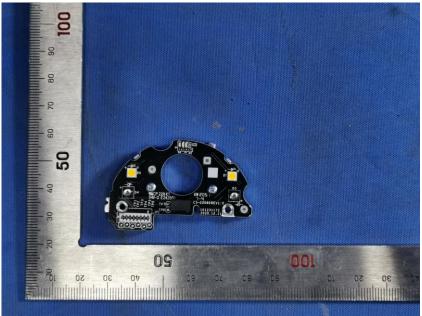

#### **Internal Photos**

| Applicant:                  | Hangzhou Ezviz Software Co., Ltd.                    |
|-----------------------------|------------------------------------------------------|
| Address of Applicant:       | Room 302,Unit B,Building 2,399 Danfeng Road,Binjiang |
|                             | District, Hangzhou, Zhejiang                         |
| Equipment Under Test (EUT): |                                                      |
| Product Name:               | Smart Home Battery Camera                            |
| Model No.:                  | CS-BC1C                                              |