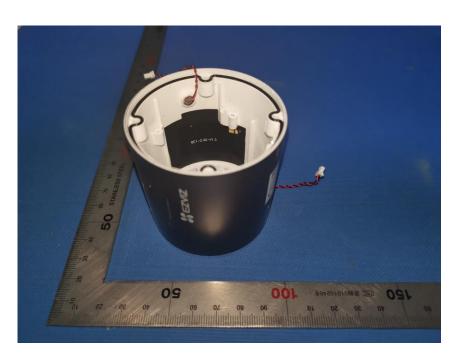

#### **Internal Photos**

| Applicant:                  | Hangzhou Ezviz Software Co., Ltd.                    |
|-----------------------------|------------------------------------------------------|
| Address of Applicant:       | Room 302,Unit B,Building 2,399 Danfeng Road,Binjiang |
|                             | District, Hangzhou, Zhejiang                         |
| Equipment Under Test (EUT): |                                                      |
| Product Name:               | Smart Home Battery Camera                            |
| Model No.:                  | CS-BC1C                                              |