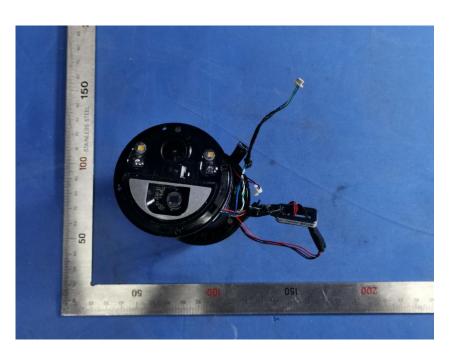

#### **Internal Photos**

| Applicant:                  | Hangzhou Ezviz Software Co., Ltd.                    |
|-----------------------------|------------------------------------------------------|
| Address of Applicant:       | Room 302,Unit B,Building 2,399 Danfeng Road,Binjiang |
|                             | District, Hangzhou, Zhejiang                         |
| Equipment Under Test (EUT): |                                                      |
| Product Name:               | Smart Home Battery Camera                            |
| Model No.:                  | CS-BC1C                                              |