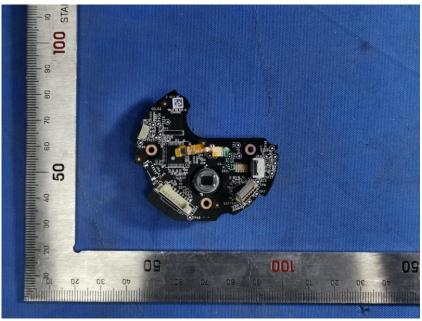

#### **Internal Photos**

| Applicant:                  | Hangzhou Ezviz Software Co., Ltd.                    |
|-----------------------------|------------------------------------------------------|
| Address of Applicant:       | Room 302,Unit B,Building 2,399 Danfeng Road,Binjiang |
|                             | District, Hangzhou, Zhejiang                         |
| Equipment Under Test (EUT): |                                                      |
| Product Name:               | Smart Home Battery Camera                            |
| Model No.:                  | CS-BC1C                                              |