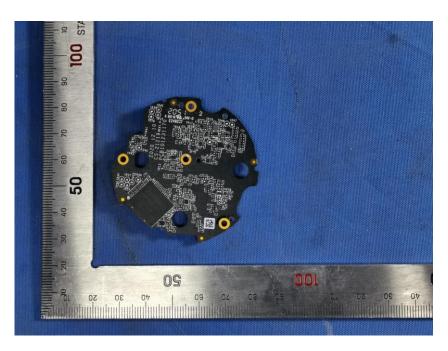

#### **Internal Photos**

| Applicant:                  | Hangzhou Ezviz Software Co., Ltd.                    |
|-----------------------------|------------------------------------------------------|
| Address of Applicant:       | Room 302,Unit B,Building 2,399 Danfeng Road,Binjiang |
|                             | District, Hangzhou, Zhejiang                         |
| Equipment Under Test (EUT): |                                                      |
| Product Name:               | Smart Home Battery Camera                            |
| Model No.:                  | CS-BC1C                                              |