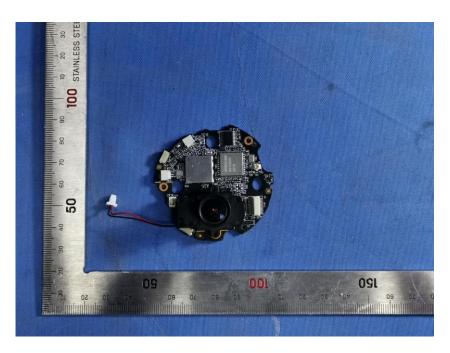

#### **Internal Photos**

| Applicant:                  | Hangzhou Ezviz Software Co., Ltd.                    |
|-----------------------------|------------------------------------------------------|
| Address of Applicant:       | Room 302,Unit B,Building 2,399 Danfeng Road,Binjiang |
|                             | District, Hangzhou, Zhejiang                         |
| Equipment Under Test (EUT): |                                                      |
| Product Name:               | Smart Home Battery Camera                            |
| Model No.:                  | CS-BC1C                                              |