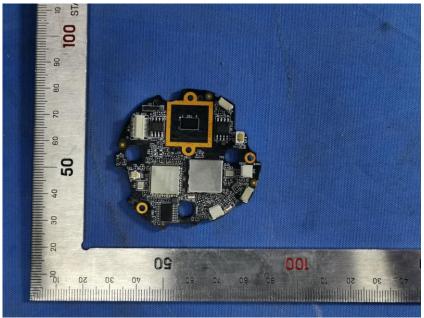

#### **Internal Photos**

| Applicant:                  | Hangzhou Ezviz Software Co., Ltd.                    |
|-----------------------------|------------------------------------------------------|
| Address of Applicant:       | Room 302,Unit B,Building 2,399 Danfeng Road,Binjiang |
|                             | District, Hangzhou, Zhejiang                         |
| Equipment Under Test (EUT): |                                                      |
| Product Name:               | Smart Home Battery Camera                            |
| Model No.:                  | CS-BC1C                                              |