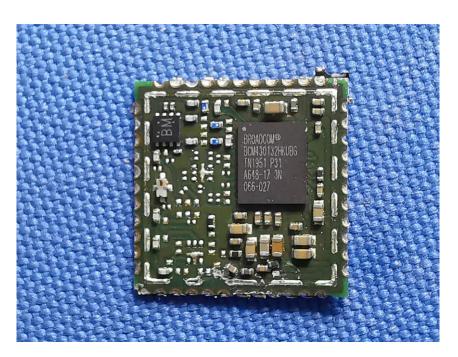

#### **Internal Photos**

| Applicant:                  | Hangzhou Ezviz Software Co., Ltd.                    |
|-----------------------------|------------------------------------------------------|
| Address of Applicant:       | Room 302,Unit B,Building 2,399 Danfeng Road,Binjiang |
|                             | District, Hangzhou, Zhejiang                         |
| Equipment Under Test (EUT): |                                                      |
| Product Name:               | Smart Home Battery Camera                            |
| Model No.:                  | CS-BC1C                                              |