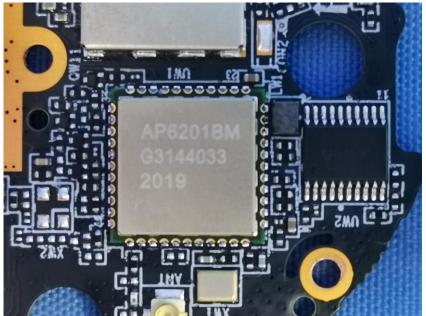

#### **Internal Photos**

| Applicant:                  | Hangzhou Ezviz Software Co., Ltd.                    |
|-----------------------------|------------------------------------------------------|
| Address of Applicant:       | Room 302,Unit B,Building 2,399 Danfeng Road,Binjiang |
|                             | District, Hangzhou, Zhejiang                         |
| Equipment Under Test (EUT): |                                                      |
| Product Name:               | Smart Home Battery Camera                            |
| Model No.:                  | CS-BC1C                                              |