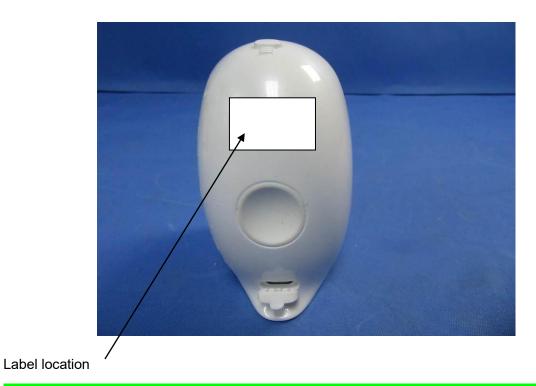

IC: 23928-CSBC1

Verification Code:

OSONMW

Remark: The product is small to place the FCC statement on the product and it be placed in the user manual which the device is marketed