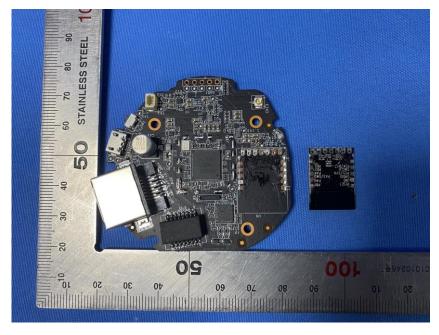

#### **Internal Photos**

| Applicant:                  | Hangzhou Ezviz Software Co., Ltd.                                 |
|-----------------------------|-------------------------------------------------------------------|
| Address of Applicant:       | Room 302, Unit B, Building 2,399 Danfeng Road, Binjiang District, |
|                             | Hangzhou, Zhejiang                                                |
| Equipment Under Test (EUT): |                                                                   |
| Product Name:               | Home Gateway                                                      |
| Model No.:                  | CS-A3                                                             |