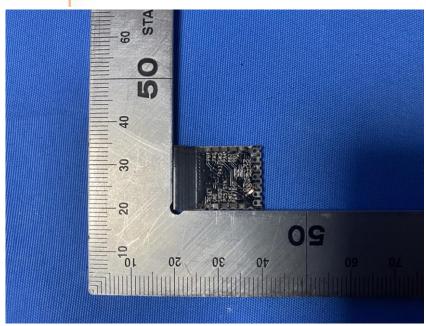

#### **Internal Photos**

| Applicant:                  | Hangzhou Ezviz Software Co., Ltd.                                 |
|-----------------------------|-------------------------------------------------------------------|
| Address of Applicant:       | Room 302, Unit B, Building 2,399 Danfeng Road, Binjiang District, |
|                             | Hangzhou, Zhejiang                                                |
| Equipment Under Test (EUT): |                                                                   |
| Product Name:               | Home Gateway                                                      |
| Model No.:                  | CS-A3                                                             |