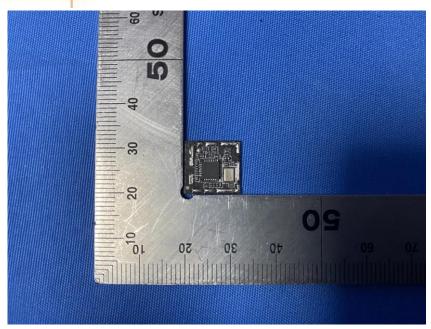

#### **Internal Photos**

| Applicant:                  | Hangzhou Ezviz Software Co., Ltd.                                 |
|-----------------------------|-------------------------------------------------------------------|
| Address of Applicant:       | Room 302, Unit B, Building 2,399 Danfeng Road, Binjiang District, |
|                             | Hangzhou, Zhejiang                                                |
| Equipment Under Test (EUT): |                                                                   |
| Product Name:               | Home Gateway                                                      |
| Model No.:                  | CS-A3                                                             |