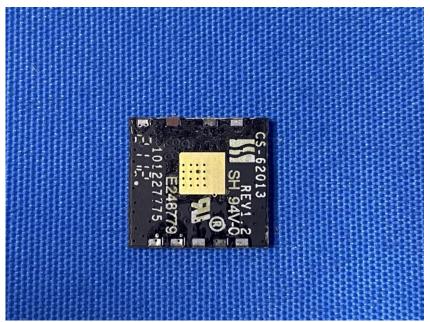

#### **Internal Photos**

| Applicant:                  | Hangzhou Ezviz Software Co., Ltd.                                 |
|-----------------------------|-------------------------------------------------------------------|
| Address of Applicant:       | Room 302, Unit B, Building 2,399 Danfeng Road, Binjiang District, |
|                             | Hangzhou, Zhejiang                                                |
| Equipment Under Test (EUT): |                                                                   |
| Product Name:               | Home Gateway                                                      |
| Model No.:                  | CS-A3                                                             |