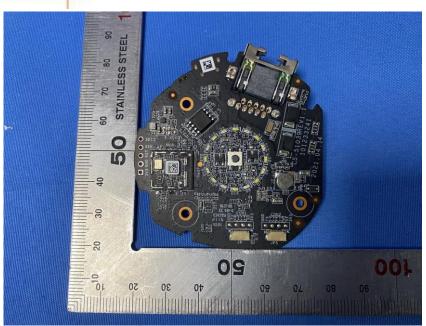

#### **Internal Photos**

| Applicant:                  | Hangzhou Ezviz Software Co., Ltd.                                 |
|-----------------------------|-------------------------------------------------------------------|
| Address of Applicant:       | Room 302, Unit B, Building 2,399 Danfeng Road, Binjiang District, |
|                             | Hangzhou, Zhejiang                                                |
| Equipment Under Test (EUT): |                                                                   |
| Product Name:               | Home Gateway                                                      |
| Model No.:                  | CS-A3                                                             |