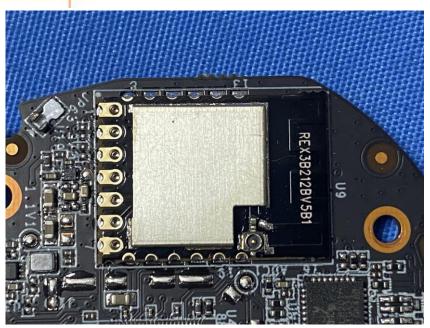

#### **Internal Photos**

| Applicant:                  | Hangzhou Ezviz Software Co., Ltd.                                 |
|-----------------------------|-------------------------------------------------------------------|
| Address of Applicant:       | Room 302, Unit B, Building 2,399 Danfeng Road, Binjiang District, |
|                             | Hangzhou, Zhejiang                                                |
| Equipment Under Test (EUT): |                                                                   |
| Product Name:               | Home Gateway                                                      |
| Model No.:                  | CS-A3                                                             |