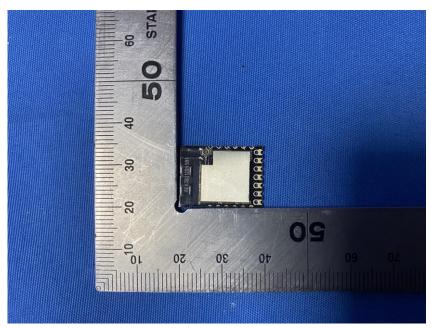

#### **Internal Photos**

| Applicant:                  | Hangzhou Ezviz Software Co., Ltd.                                 |
|-----------------------------|-------------------------------------------------------------------|
| Address of Applicant:       | Room 302, Unit B, Building 2,399 Danfeng Road, Binjiang District, |
|                             | Hangzhou, Zhejiang                                                |
| Equipment Under Test (EUT): |                                                                   |
| Product Name:               | Home Gateway                                                      |
| Model No.:                  | CS-A3                                                             |