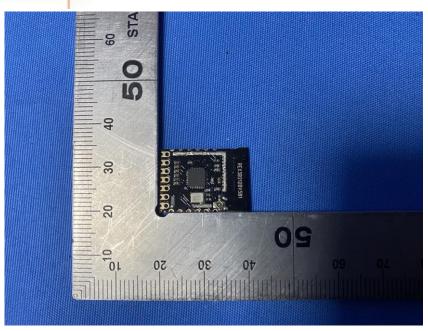

#### **Internal Photos**

| Applicant:                  | Hangzhou Ezviz Software Co., Ltd.                                 |
|-----------------------------|-------------------------------------------------------------------|
| Address of Applicant:       | Room 302, Unit B, Building 2,399 Danfeng Road, Binjiang District, |
|                             | Hangzhou, Zhejiang                                                |
| Equipment Under Test (EUT): |                                                                   |
| Product Name:               | Home Gateway                                                      |
| Model No.:                  | CS-A3                                                             |