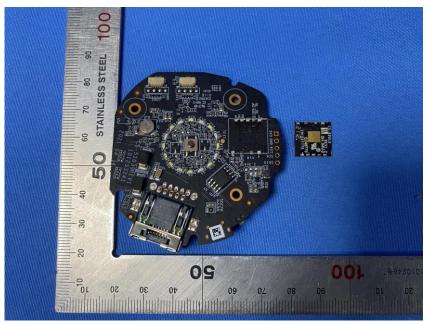

#### **Internal Photos**

| Applicant:                  | Hangzhou Ezviz Software Co., Ltd.                                 |
|-----------------------------|-------------------------------------------------------------------|
| Address of Applicant:       | Room 302, Unit B, Building 2,399 Danfeng Road, Binjiang District, |
|                             | Hangzhou, Zhejiang                                                |
| Equipment Under Test (EUT): |                                                                   |
| Product Name:               | Home Gateway                                                      |
| Model No.:                  | CS-A3                                                             |