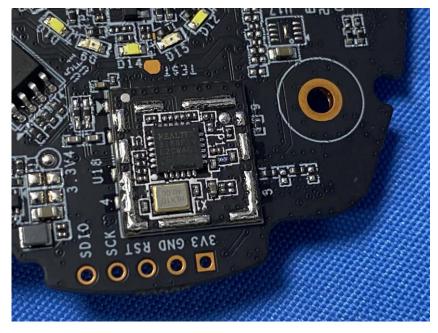

#### **Internal Photos**

| Applicant:                  | Hangzhou Ezviz Software Co., Ltd.                                 |
|-----------------------------|-------------------------------------------------------------------|
| Address of Applicant:       | Room 302, Unit B, Building 2,399 Danfeng Road, Binjiang District, |
|                             | Hangzhou, Zhejiang                                                |
| Equipment Under Test (EUT): |                                                                   |
| Product Name:               | Home Gateway                                                      |
| Model No.:                  | CS-A3                                                             |