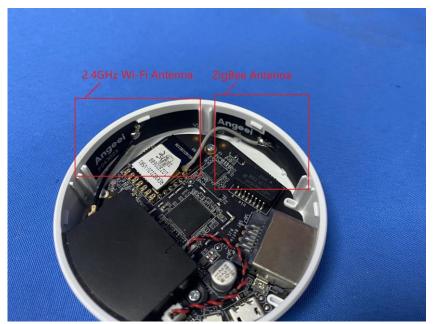

#### **Internal Photos**

| Applicant:                  | Hangzhou Ezviz Software Co., Ltd.                                 |
|-----------------------------|-------------------------------------------------------------------|
| Address of Applicant:       | Room 302, Unit B, Building 2,399 Danfeng Road, Binjiang District, |
|                             | Hangzhou, Zhejiang                                                |
| Equipment Under Test (EUT): |                                                                   |
| Product Name:               | Home Gateway                                                      |
| Model No.:                  | CS-A3                                                             |