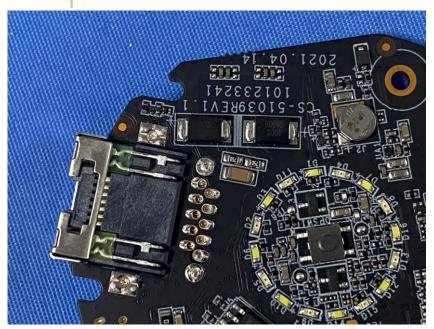

#### **Internal Photos**

| Applicant:                  | Hangzhou Ezviz Software Co., Ltd.                                 |
|-----------------------------|-------------------------------------------------------------------|
| Address of Applicant:       | Room 302, Unit B, Building 2,399 Danfeng Road, Binjiang District, |
|                             | Hangzhou, Zhejiang                                                |
| Equipment Under Test (EUT): |                                                                   |
| Product Name:               | Home Gateway                                                      |
| Model No.:                  | CS-A3                                                             |