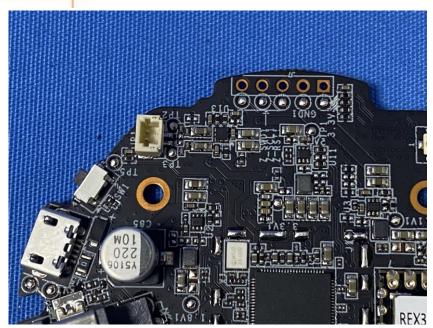

#### **Internal Photos**

| Applicant:                  | Hangzhou Ezviz Software Co., Ltd.                                 |
|-----------------------------|-------------------------------------------------------------------|
| Address of Applicant:       | Room 302, Unit B, Building 2,399 Danfeng Road, Binjiang District, |
|                             | Hangzhou, Zhejiang                                                |
| Equipment Under Test (EUT): |                                                                   |
| Product Name:               | Home Gateway                                                      |
| Model No.:                  | CS-A3                                                             |