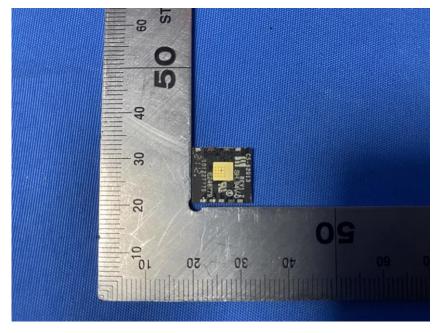

#### **Internal Photos**

| Applicant:                  | Hangzhou Ezviz Software Co., Ltd.                                 |
|-----------------------------|-------------------------------------------------------------------|
| Address of Applicant:       | Room 302, Unit B, Building 2,399 Danfeng Road, Binjiang District, |
|                             | Hangzhou, Zhejiang                                                |
| Equipment Under Test (EUT): |                                                                   |
| Product Name:               | Home Gateway                                                      |
| Model No.:                  | CS-A3                                                             |