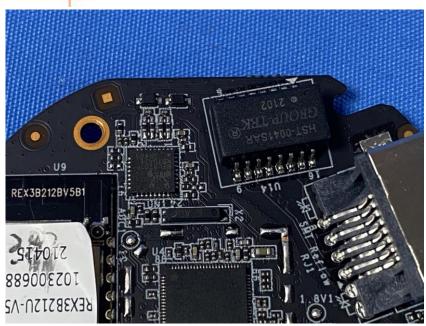

#### **Internal Photos**

| Applicant:                  | Hangzhou Ezviz Software Co., Ltd.                                 |
|-----------------------------|-------------------------------------------------------------------|
| Address of Applicant:       | Room 302, Unit B, Building 2,399 Danfeng Road, Binjiang District, |
|                             | Hangzhou, Zhejiang                                                |
| Equipment Under Test (EUT): |                                                                   |
| Product Name:               | Home Gateway                                                      |
| Model No.:                  | CS-A3                                                             |