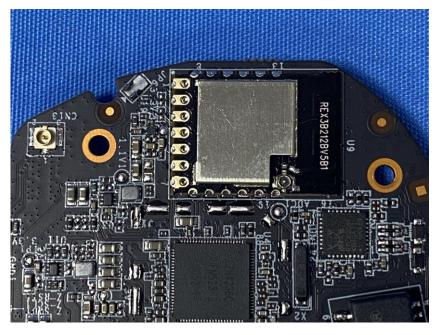

#### **Internal Photos**

| Applicant:                  | Hangzhou Ezviz Software Co., Ltd.                                 |
|-----------------------------|-------------------------------------------------------------------|
| Address of Applicant:       | Room 302, Unit B, Building 2,399 Danfeng Road, Binjiang District, |
|                             | Hangzhou, Zhejiang                                                |
| Equipment Under Test (EUT): |                                                                   |
| Product Name:               | Home Gateway                                                      |
| Model No.:                  | CS-A3                                                             |