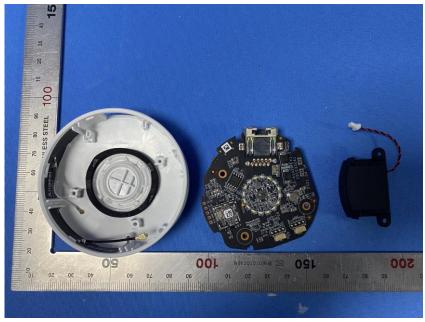

#### **Internal Photos**

| Applicant:                  | Hangzhou Ezviz Software Co., Ltd.                                 |
|-----------------------------|-------------------------------------------------------------------|
| Address of Applicant:       | Room 302, Unit B, Building 2,399 Danfeng Road, Binjiang District, |
|                             | Hangzhou, Zhejiang                                                |
| Equipment Under Test (EUT): |                                                                   |
| Product Name:               | Home Gateway                                                      |
| Model No.:                  | CS-A3                                                             |