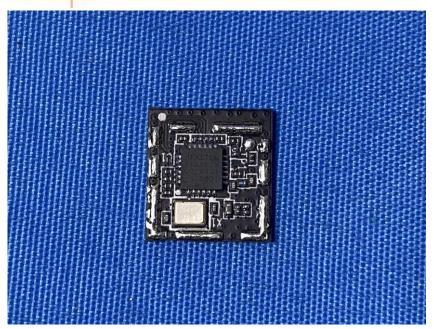

#### **Internal Photos**

| Applicant:                  | Hangzhou Ezviz Software Co., Ltd.                                 |
|-----------------------------|-------------------------------------------------------------------|
| Address of Applicant:       | Room 302, Unit B, Building 2,399 Danfeng Road, Binjiang District, |
|                             | Hangzhou, Zhejiang                                                |
| Equipment Under Test (EUT): |                                                                   |
| Product Name:               | Home Gateway                                                      |
| Model No.:                  | CS-A3                                                             |