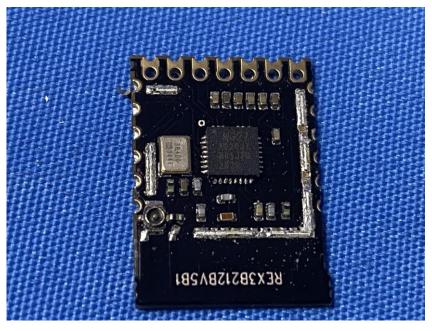

#### **Internal Photos**

| Applicant:                  | Hangzhou Ezviz Software Co., Ltd.                                 |
|-----------------------------|-------------------------------------------------------------------|
| Address of Applicant:       | Room 302, Unit B, Building 2,399 Danfeng Road, Binjiang District, |
|                             | Hangzhou, Zhejiang                                                |
| Equipment Under Test (EUT): |                                                                   |
| Product Name:               | Home Gateway                                                      |
| Model No.:                  | CS-A3                                                             |