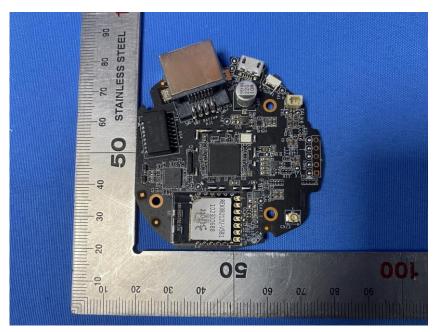

#### **Internal Photos**

| Applicant:                  | Hangzhou Ezviz Software Co., Ltd.                                 |
|-----------------------------|-------------------------------------------------------------------|
| Address of Applicant:       | Room 302, Unit B, Building 2,399 Danfeng Road, Binjiang District, |
|                             | Hangzhou, Zhejiang                                                |
| Equipment Under Test (EUT): |                                                                   |
| Product Name:               | Home Gateway                                                      |
| Model No.:                  | CS-A3                                                             |