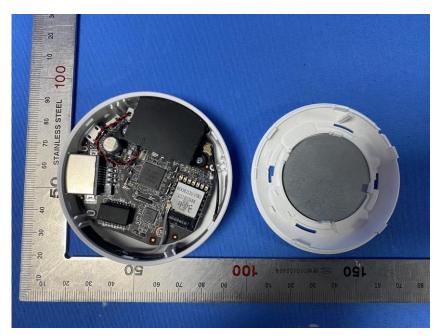

#### **Internal Photos**

| Applicant:                  | Hangzhou Ezviz Software Co., Ltd.                                 |
|-----------------------------|-------------------------------------------------------------------|
| Address of Applicant:       | Room 302, Unit B, Building 2,399 Danfeng Road, Binjiang District, |
|                             | Hangzhou, Zhejiang                                                |
| Equipment Under Test (EUT): |                                                                   |
| Product Name:               | Home Gateway                                                      |
| Model No.:                  | CS-A3                                                             |