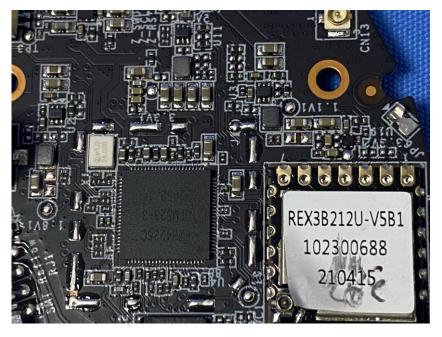

#### **Internal Photos**

| Applicant:                  | Hangzhou Ezviz Software Co., Ltd.                                 |
|-----------------------------|-------------------------------------------------------------------|
| Address of Applicant:       | Room 302, Unit B, Building 2,399 Danfeng Road, Binjiang District, |
|                             | Hangzhou, Zhejiang                                                |
| Equipment Under Test (EUT): |                                                                   |
| Product Name:               | Home Gateway                                                      |
| Model No.:                  | CS-A3                                                             |