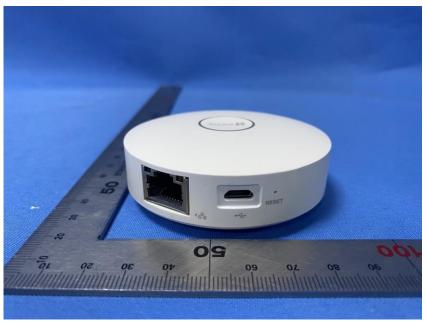

### **External Photos**

| Applicant:                  | Hangzhou Ezviz Software Co., Ltd.                                 |
|-----------------------------|-------------------------------------------------------------------|
| Address of Applicant:       | Room 302, Unit B, Building 2,399 Danfeng Road, Binjiang District, |
|                             | Hangzhou, Zhejiang                                                |
| Equipment Under Test (EUT): |                                                                   |
| Product Name:               | Home Gateway                                                      |
|                             |                                                                   |