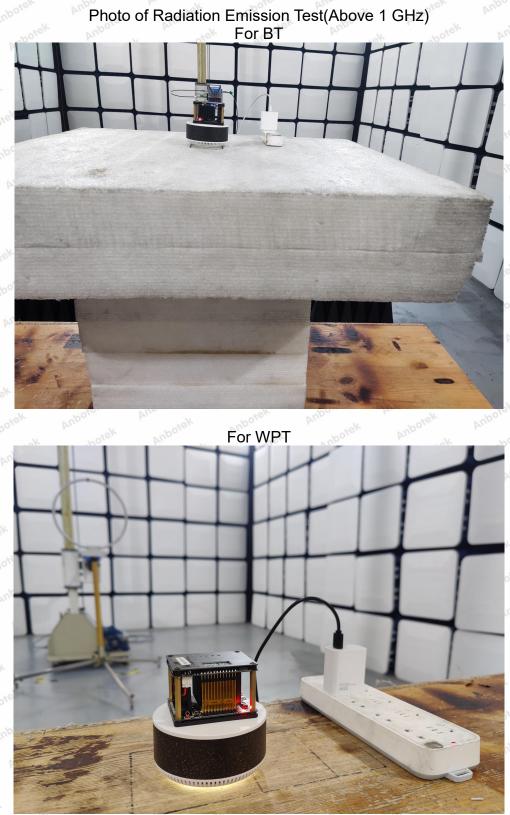

# Photo of Conducted Emission Measurement

Photo of Radiation Emission Test(Below 1 GHz)