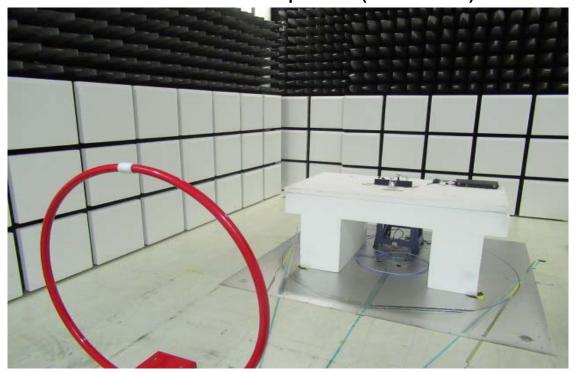

## Radiated Emission Set up Photos (Below 30MHz)

Radiated Emission Set up Photos (Below 1GHz)

Unless otherwise stated the results shown in this test report refer only to the sample(s) tested and such sample(s) are retained for 90 days only.