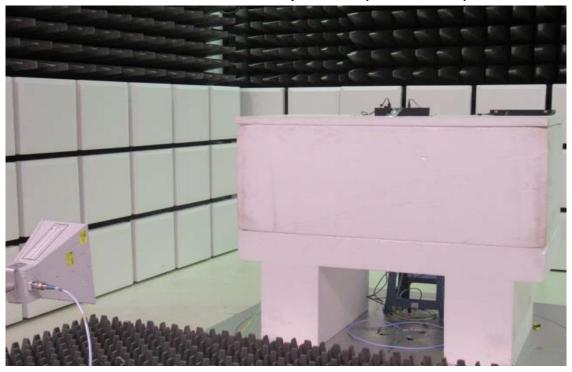

## Radiated Emission Set up Photos (Below 30MHz)

Radiated Emission Set up Photos (Below 1GHz)

Unless otherwise stated the results shown in this test report refer only to the sample(s) tested and such sample(s) are retained for 90 days only.