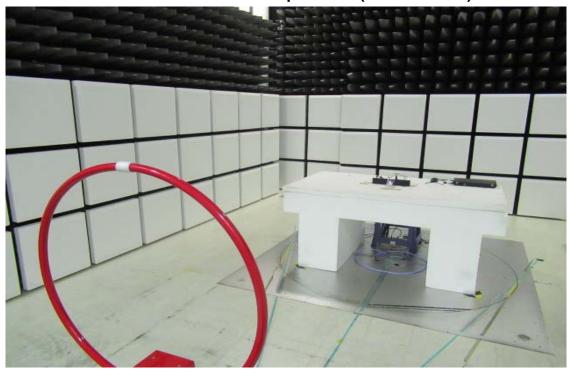

## Radiated Emission Set up Photos (Below 30MHz)

Radiated Emission Set up Photos (Below 1GHz)

Unless otherwise stated the results shown in this test report refer only to the sample(s) tested and such sample(s) are retained for 90 days only.