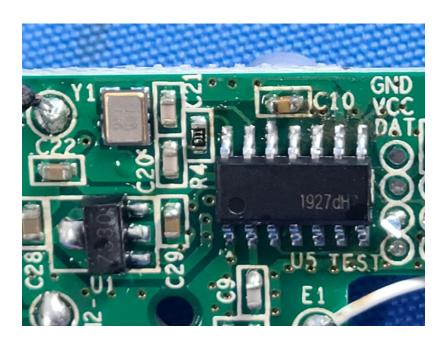

#### **Internal Photos**

| Applicant:                  | PAI TECHNOLOGY LIMITED                                                           |
|-----------------------------|----------------------------------------------------------------------------------|
| Address of Applicant:       | Room H, 18/F, Ning Jin Centre, 7 Cheng Yip Street, Kwun Tong, Kowloon, Hong Kong |
| Equipment Under Test (EUT): |                                                                                  |
| Product Name:               | Main control block                                                               |
| Model No.:                  | 621182                                                                           |