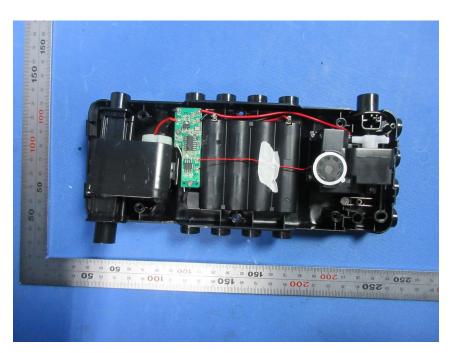

#### **Internal Photos**

| Applicant:                  | PAI TECHNOLOGY LIMITED                                                           |
|-----------------------------|----------------------------------------------------------------------------------|
| Address of Applicant:       | Room H, 18/F, Ning Jin Centre, 7 Cheng Yip Street, Kwun Tong, Kowloon, Hong Kong |
| Equipment Under Test (EUT): |                                                                                  |
| Product Name:               | Main control block                                                               |
| Model No.:                  | 621182                                                                           |