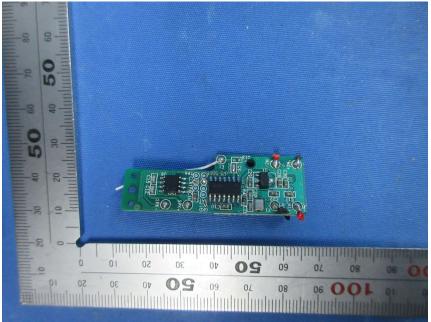

#### **Internal Photos**

| Applicant:                  | PAI TECHNOLOGY LIMITED                                                           |
|-----------------------------|----------------------------------------------------------------------------------|
| Address of Applicant:       | Room H, 18/F, Ning Jin Centre, 7 Cheng Yip Street, Kwun Tong, Kowloon, Hong Kong |
| Equipment Under Test (EUT): |                                                                                  |
| Product Name:               | Main control block                                                               |
| Model No.:                  | 621182                                                                           |