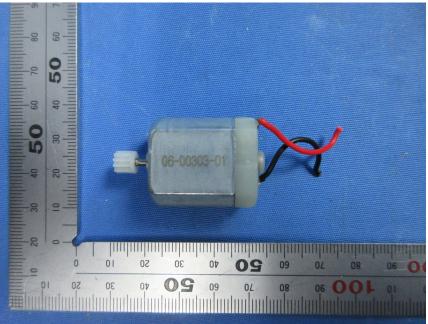

#### **Internal Photos**

| Applicant:                  | PAI TECHNOLOGY LIMITED                                                           |
|-----------------------------|----------------------------------------------------------------------------------|
| Address of Applicant:       | Room H, 18/F, Ning Jin Centre, 7 Cheng Yip Street, Kwun Tong, Kowloon, Hong Kong |
| Equipment Under Test (EUT): |                                                                                  |
| Product Name:               | Main control block                                                               |
| Model No.:                  | 621182                                                                           |