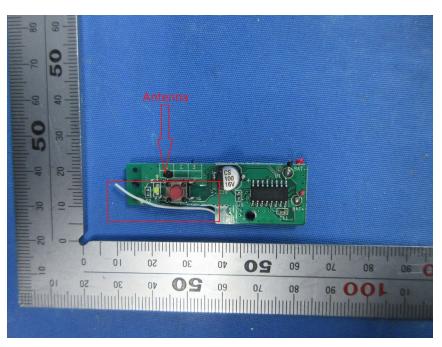

#### **Internal Photos**

| Applicant:                  | PAI TECHNOLOGY LIMITED                                                           |
|-----------------------------|----------------------------------------------------------------------------------|
| Address of Applicant:       | Room H, 18/F, Ning Jin Centre, 7 Cheng Yip Street, Kwun Tong, Kowloon, Hong Kong |
| Equipment Under Test (EUT): |                                                                                  |
| Product Name:               | Main control block                                                               |
| Model No.:                  | 621182                                                                           |