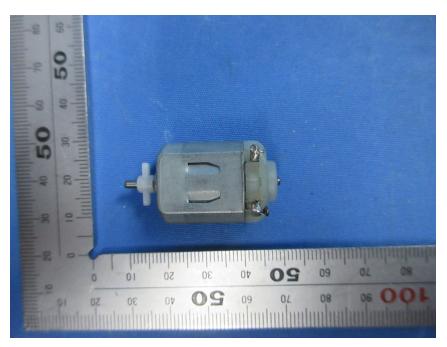

#### **Internal Photos**

| Applicant:                  | PAI TECHNOLOGY LIMITED                                                           |
|-----------------------------|----------------------------------------------------------------------------------|
| Address of Applicant:       | Room H, 18/F, Ning Jin Centre, 7 Cheng Yip Street, Kwun Tong, Kowloon, Hong Kong |
| Equipment Under Test (EUT): |                                                                                  |
| Product Name:               | Main control block                                                               |
| Model No.:                  | 621182                                                                           |