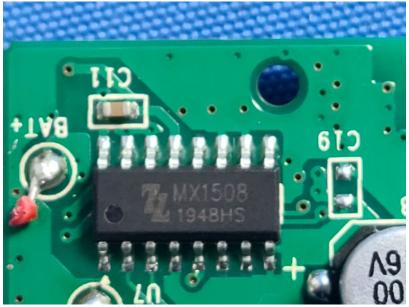

#### **Internal Photos**

| Applicant:                  | PAI TECHNOLOGY LIMITED                                                           |
|-----------------------------|----------------------------------------------------------------------------------|
| Address of Applicant:       | Room H, 18/F, Ning Jin Centre, 7 Cheng Yip Street, Kwun Tong, Kowloon, Hong Kong |
| Equipment Under Test (EUT): |                                                                                  |
| Product Name:               | Main control block                                                               |
| Model No.:                  | 621182                                                                           |