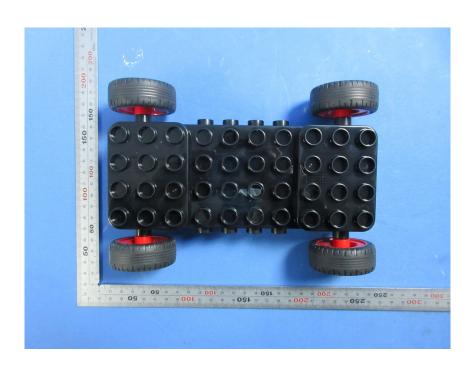

#### **External Photos**

| Applicant:                  | PAI TECHNOLOGY LIMITED                                                           |
|-----------------------------|----------------------------------------------------------------------------------|
| Address of Applicant:       | Room H, 18/F, Ning Jin Centre, 7 Cheng Yip Street, Kwun Tong, Kowloon, Hong Kong |
| Equipment Under Test (EUT): |                                                                                  |
| Product Name:               | Main control block                                                               |
| Model No.:                  | 621182                                                                           |