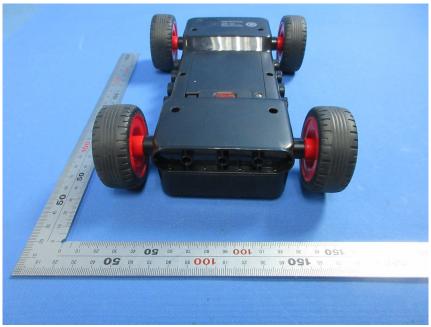

#### **External Photos**

| Applicant:                  | PAI TECHNOLOGY LIMITED                                                           |
|-----------------------------|----------------------------------------------------------------------------------|
| Address of Applicant:       | Room H, 18/F, Ning Jin Centre, 7 Cheng Yip Street, Kwun Tong, Kowloon, Hong Kong |
| Equipment Under Test (EUT): |                                                                                  |
| Product Name:               | Main control block                                                               |
| Model No.:                  | 621182                                                                           |