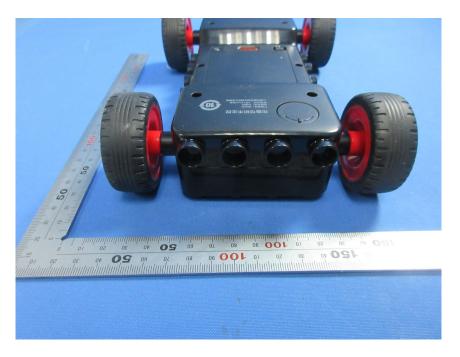

#### **External Photos**

| Applicant:                  | PAI TECHNOLOGY LIMITED                                                           |
|-----------------------------|----------------------------------------------------------------------------------|
| Address of Applicant:       | Room H, 18/F, Ning Jin Centre, 7 Cheng Yip Street, Kwun Tong, Kowloon, Hong Kong |
| Equipment Under Test (EUT): |                                                                                  |
| Product Name:               | Main control block                                                               |
| Model No.:                  | 621182                                                                           |