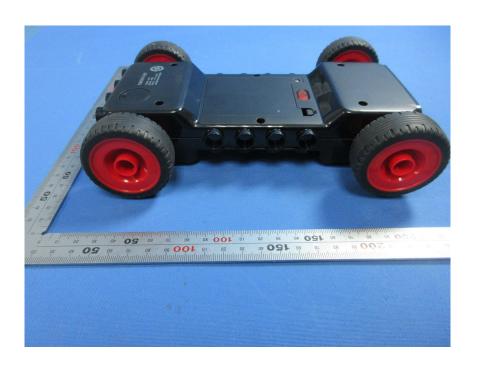

#### **External Photos**

| Applicant:                  | PAI TECHNOLOGY LIMITED                                                           |
|-----------------------------|----------------------------------------------------------------------------------|
| Address of Applicant:       | Room H, 18/F, Ning Jin Centre, 7 Cheng Yip Street, Kwun Tong, Kowloon, Hong Kong |
| Equipment Under Test (EUT): |                                                                                  |
| Product Name:               | Main control block                                                               |
| Model No.:                  | 621182                                                                           |