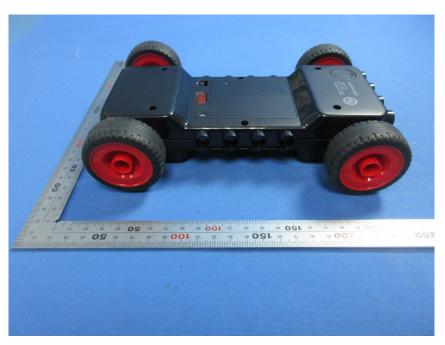

#### **External Photos**

| Applicant:                  | PAI TECHNOLOGY LIMITED                                                           |
|-----------------------------|----------------------------------------------------------------------------------|
| Address of Applicant:       | Room H, 18/F, Ning Jin Centre, 7 Cheng Yip Street, Kwun Tong, Kowloon, Hong Kong |
| Equipment Under Test (EUT): |                                                                                  |
| Product Name:               | Main control block                                                               |
| Model No.:                  | 621182                                                                           |