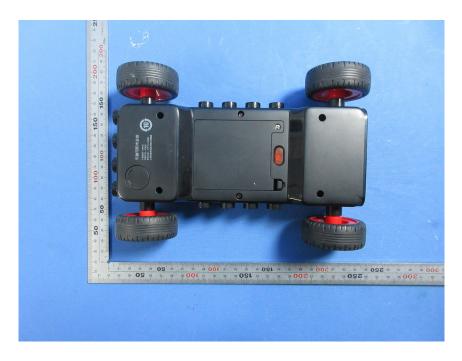

#### **External Photos**

| Applicant:                  | PAI TECHNOLOGY LIMITED                                                           |
|-----------------------------|----------------------------------------------------------------------------------|
| Address of Applicant:       | Room H, 18/F, Ning Jin Centre, 7 Cheng Yip Street, Kwun Tong, Kowloon, Hong Kong |
| Equipment Under Test (EUT): |                                                                                  |
| Product Name:               | Main control block                                                               |
| Model No.:                  | 621182                                                                           |