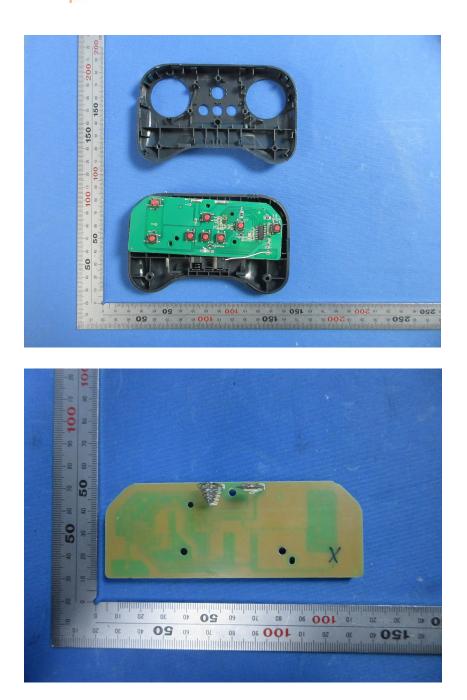

## **Internal Photos**

| Applicant:                  | PAI TECHNOLOGY LIMITED                                                           |
|-----------------------------|----------------------------------------------------------------------------------|
| Address of Applicant:       | Room H, 18/F, Ning Jin Centre, 7 Cheng Yip Street, Kwun Tong, Kowloon, Hong Kong |
| Equipment Under Test (EUT): |                                                                                  |
| Product Name:               | Remote control                                                                   |
| Model No.:                  | 621181                                                                           |