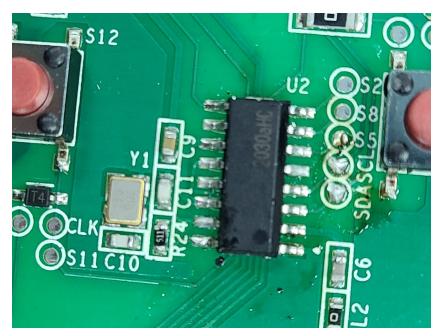

## **Internal Photos**

| Applicant:                  | PAI TECHNOLOGY LIMITED                                                           |
|-----------------------------|----------------------------------------------------------------------------------|
| Address of Applicant:       | Room H, 18/F, Ning Jin Centre, 7 Cheng Yip Street, Kwun Tong, Kowloon, Hong Kong |
| Equipment Under Test (EUT): |                                                                                  |
| Product Name:               | Remote control                                                                   |
| Model No.:                  | 621181                                                                           |