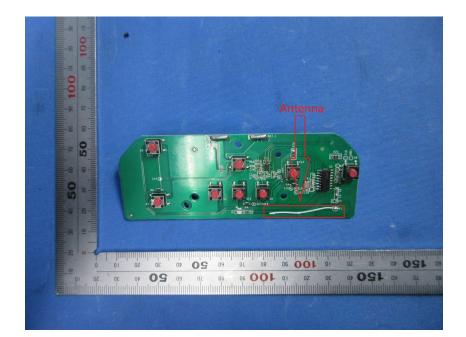

## **Internal Photos**

| Applicant:                  | PAI TECHNOLOGY LIMITED                                                           |
|-----------------------------|----------------------------------------------------------------------------------|
| Address of Applicant:       | Room H, 18/F, Ning Jin Centre, 7 Cheng Yip Street, Kwun Tong, Kowloon, Hong Kong |
| Equipment Under Test (EUT): |                                                                                  |
| Product Name:               | Remote control                                                                   |
| Model No.:                  | 621181                                                                           |