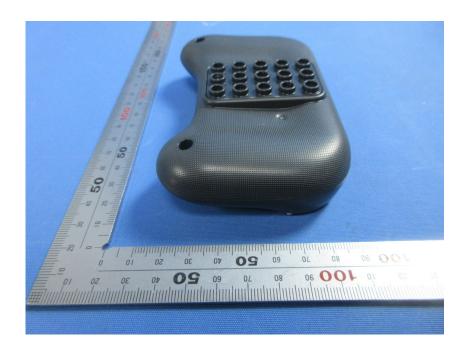

#### **External Photos**

| Applicant:                  | PAI TECHNOLOGY LIMITED                                                           |
|-----------------------------|----------------------------------------------------------------------------------|
| Address of Applicant:       | Room H, 18/F, Ning Jin Centre, 7 Cheng Yip Street, Kwun Tong, Kowloon, Hong Kong |
| Equipment Under Test (EUT): |                                                                                  |
| Product Name:               | Remote control                                                                   |
| Model No.:                  | 621181                                                                           |