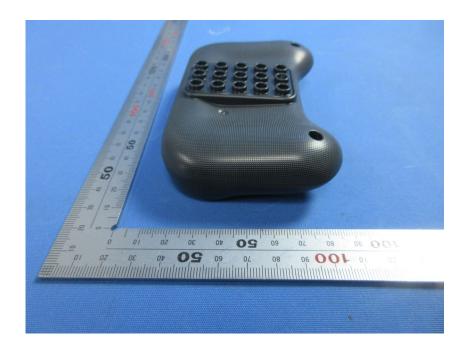

#### **External Photos**

| Applicant:                  | PAI TECHNOLOGY LIMITED                                                           |
|-----------------------------|----------------------------------------------------------------------------------|
| Address of Applicant:       | Room H, 18/F, Ning Jin Centre, 7 Cheng Yip Street, Kwun Tong, Kowloon, Hong Kong |
| Equipment Under Test (EUT): |                                                                                  |
| Product Name:               | Remote control                                                                   |
| Model No.:                  | 621181                                                                           |