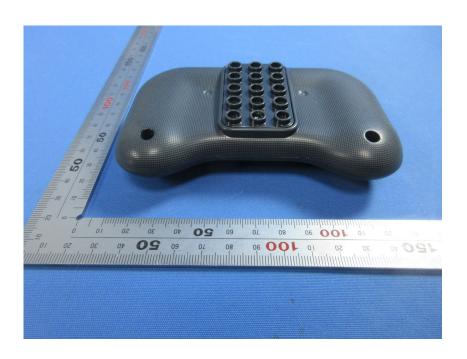

#### **External Photos**

| Applicant:                  | PAI TECHNOLOGY LIMITED                                                           |
|-----------------------------|----------------------------------------------------------------------------------|
| Address of Applicant:       | Room H, 18/F, Ning Jin Centre, 7 Cheng Yip Street, Kwun Tong, Kowloon, Hong Kong |
| Equipment Under Test (EUT): |                                                                                  |
| Product Name:               | Remote control                                                                   |
| Model No.:                  | 621181                                                                           |