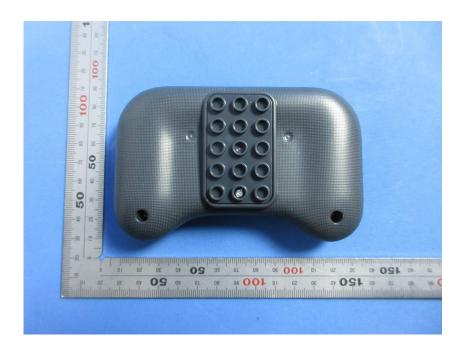

#### **External Photos**

| Applicant:                  | PAI TECHNOLOGY LIMITED                                                           |
|-----------------------------|----------------------------------------------------------------------------------|
| Address of Applicant:       | Room H, 18/F, Ning Jin Centre, 7 Cheng Yip Street, Kwun Tong, Kowloon, Hong Kong |
| Equipment Under Test (EUT): |                                                                                  |
| Product Name:               | Remote control                                                                   |
| Model No.:                  | 621181                                                                           |