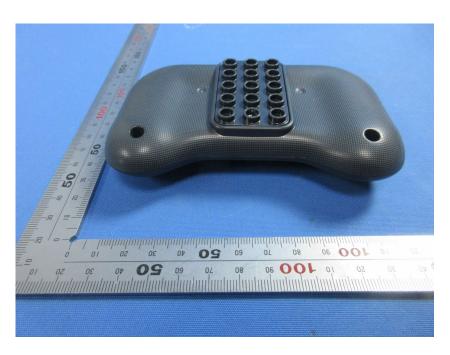

#### **External Photos**

| Applicant:                  | PAI TECHNOLOGY LIMITED                                                           |
|-----------------------------|----------------------------------------------------------------------------------|
| Address of Applicant:       | Room H, 18/F, Ning Jin Centre, 7 Cheng Yip Street, Kwun Tong, Kowloon, Hong Kong |
| Equipment Under Test (EUT): |                                                                                  |
| Product Name:               | Remote control                                                                   |
| Model No.:                  | 621181                                                                           |