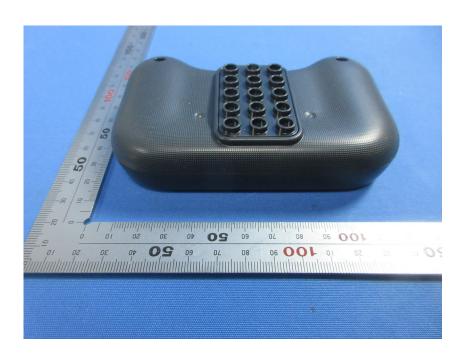

#### **External Photos**

| Applicant:                  | PAI TECHNOLOGY LIMITED                                                           |
|-----------------------------|----------------------------------------------------------------------------------|
| Address of Applicant:       | Room H, 18/F, Ning Jin Centre, 7 Cheng Yip Street, Kwun Tong, Kowloon, Hong Kong |
| Equipment Under Test (EUT): |                                                                                  |
| Product Name:               | Remote control                                                                   |
| Model No.:                  | 621181                                                                           |