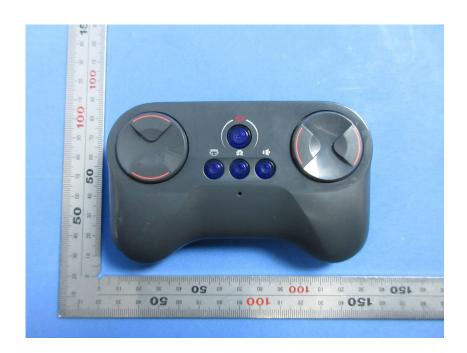

#### **External Photos**

| Applicant:                  | PAI TECHNOLOGY LIMITED                                                           |
|-----------------------------|----------------------------------------------------------------------------------|
| Address of Applicant:       | Room H, 18/F, Ning Jin Centre, 7 Cheng Yip Street, Kwun Tong, Kowloon, Hong Kong |
| Equipment Under Test (EUT): |                                                                                  |
| Product Name:               | Remote control                                                                   |
| Model No.:                  | 621181                                                                           |