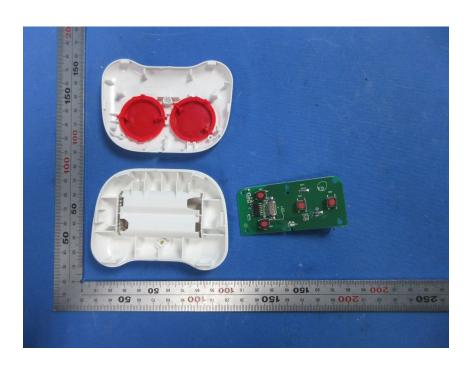

#### **Internal Photos**

| Applicant:                  | PAI TECHNOLOGY LIMITED                                                           |
|-----------------------------|----------------------------------------------------------------------------------|
| Address of Applicant:       | Room H, 18/F, Ning Jin Centre, 7 Cheng Yip Street, Kwun Tong, Kowloon, Hong Kong |
| Equipment Under Test (EUT): |                                                                                  |
| Product Name:               | Remote control                                                                   |
| Model No.:                  | 621001                                                                           |