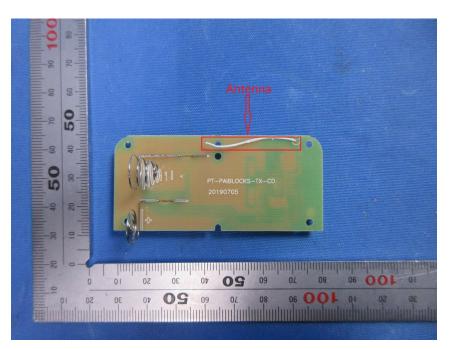

#### **Internal Photos**

| Applicant:                  | PAI TECHNOLOGY LIMITED                                                           |
|-----------------------------|----------------------------------------------------------------------------------|
| Address of Applicant:       | Room H, 18/F, Ning Jin Centre, 7 Cheng Yip Street, Kwun Tong, Kowloon, Hong Kong |
| Equipment Under Test (EUT): |                                                                                  |
| Product Name:               | Remote control                                                                   |
| Model No.:                  | 621001                                                                           |