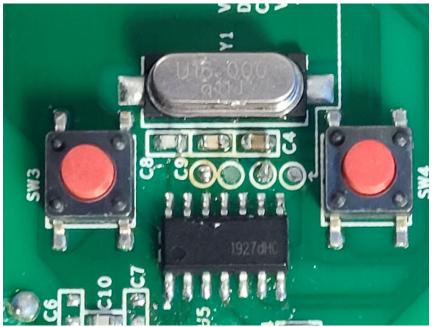

#### **Internal Photos**

| Applicant:                  | PAI TECHNOLOGY LIMITED                                                           |
|-----------------------------|----------------------------------------------------------------------------------|
| Address of Applicant:       | Room H, 18/F, Ning Jin Centre, 7 Cheng Yip Street, Kwun Tong, Kowloon, Hong Kong |
| Equipment Under Test (EUT): |                                                                                  |
| Product Name:               | Remote control                                                                   |
| Model No.:                  | 621001                                                                           |