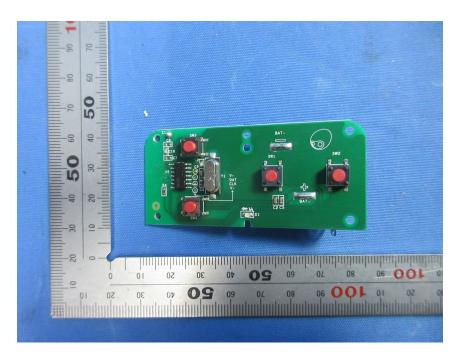

#### **Internal Photos**

| Applicant:                  | PAI TECHNOLOGY LIMITED                                                           |
|-----------------------------|----------------------------------------------------------------------------------|
| Address of Applicant:       | Room H, 18/F, Ning Jin Centre, 7 Cheng Yip Street, Kwun Tong, Kowloon, Hong Kong |
| Equipment Under Test (EUT): |                                                                                  |
| Product Name:               | Remote control                                                                   |
| Model No.:                  | 621001                                                                           |