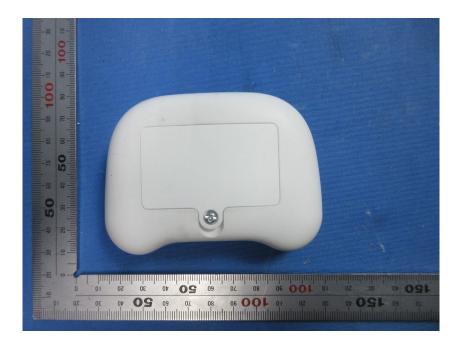

#### **External Photos**

| Applicant:                  | PAI TECHNOLOGY LIMITED                                                           |
|-----------------------------|----------------------------------------------------------------------------------|
| Address of Applicant:       | Room H, 18/F, Ning Jin Centre, 7 Cheng Yip Street, Kwun Tong, Kowloon, Hong Kong |
| Equipment Under Test (EUT): |                                                                                  |
| Product Name:               | Remote control                                                                   |
| Model No.:                  | 621001                                                                           |