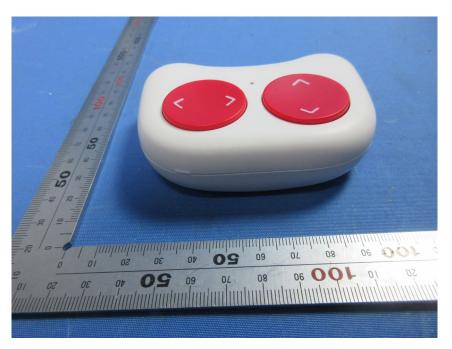

#### **External Photos**

| Applicant:                  | PAI TECHNOLOGY LIMITED                                                           |
|-----------------------------|----------------------------------------------------------------------------------|
| Address of Applicant:       | Room H, 18/F, Ning Jin Centre, 7 Cheng Yip Street, Kwun Tong, Kowloon, Hong Kong |
| Equipment Under Test (EUT): |                                                                                  |
| Product Name:               | Remote control                                                                   |
| Model No.:                  | 621001                                                                           |