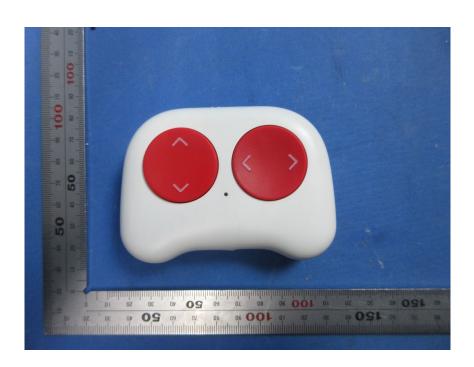

#### **External Photos**

| Applicant:                  | PAI TECHNOLOGY LIMITED                                                           |
|-----------------------------|----------------------------------------------------------------------------------|
| Address of Applicant:       | Room H, 18/F, Ning Jin Centre, 7 Cheng Yip Street, Kwun Tong, Kowloon, Hong Kong |
| Equipment Under Test (EUT): |                                                                                  |
| Product Name:               | Remote control                                                                   |
| Model No.:                  | 621001                                                                           |