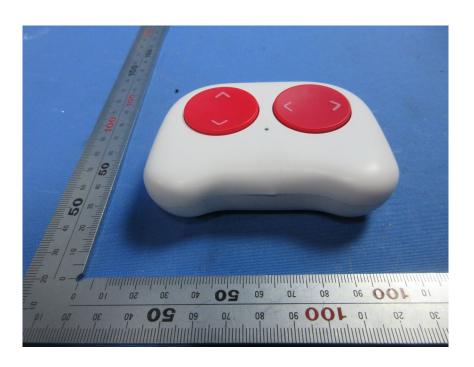

#### **External Photos**

| Applicant:                  | PAI TECHNOLOGY LIMITED                                                           |
|-----------------------------|----------------------------------------------------------------------------------|
| Address of Applicant:       | Room H, 18/F, Ning Jin Centre, 7 Cheng Yip Street, Kwun Tong, Kowloon, Hong Kong |
| Equipment Under Test (EUT): |                                                                                  |
| Product Name:               | Remote control                                                                   |
| Model No.:                  | 621001                                                                           |