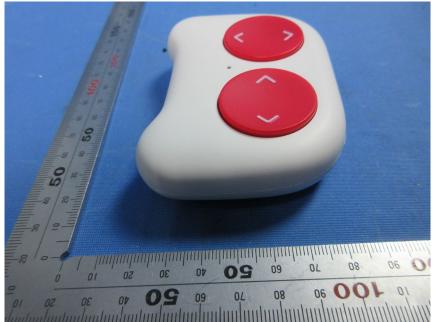

#### **External Photos**

| Applicant:                  | PAI TECHNOLOGY LIMITED                                                           |
|-----------------------------|----------------------------------------------------------------------------------|
| Address of Applicant:       | Room H, 18/F, Ning Jin Centre, 7 Cheng Yip Street, Kwun Tong, Kowloon, Hong Kong |
| Equipment Under Test (EUT): |                                                                                  |
| Product Name:               | Remote control                                                                   |
| Model No.:                  | 621001                                                                           |