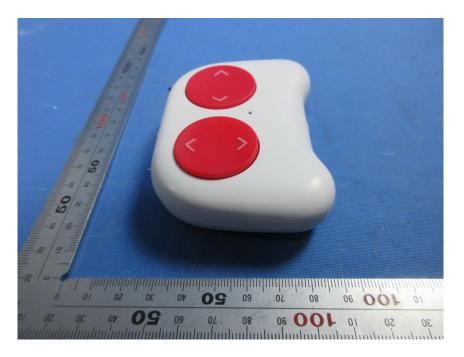

#### **External Photos**

| Applicant:                  | PAI TECHNOLOGY LIMITED                                                           |
|-----------------------------|----------------------------------------------------------------------------------|
| Address of Applicant:       | Room H, 18/F, Ning Jin Centre, 7 Cheng Yip Street, Kwun Tong, Kowloon, Hong Kong |
| Equipment Under Test (EUT): |                                                                                  |
| Product Name:               | Remote control                                                                   |
| Model No.:                  | 621001                                                                           |