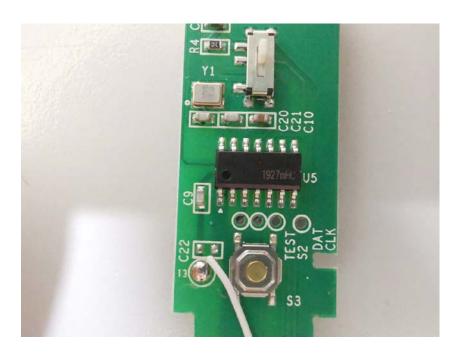

#### **Internal Photos**

| Applicant:                  | PAI TECHNOLOGY LIMITED                                        |
|-----------------------------|---------------------------------------------------------------|
| Address of Applicant:       | Room H, 18/F, Ning Jin Centre, 7 Cheng Yip Street, Kwun Tong, |
|                             | Kowloon, Hong Kong                                            |
| Equipment Under Test (EUT): |                                                               |
| Product Name:               | Remote control                                                |
| Model No.:                  | 220001                                                        |