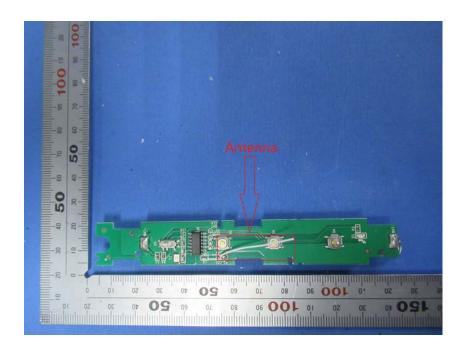

#### **Internal Photos**

| Applicant:                  | PAI TECHNOLOGY LIMITED                                        |
|-----------------------------|---------------------------------------------------------------|
| Address of Applicant:       | Room H, 18/F, Ning Jin Centre, 7 Cheng Yip Street, Kwun Tong, |
|                             | Kowloon, Hong Kong                                            |
| Equipment Under Test (EUT): |                                                               |
| Product Name:               | Remote control                                                |
| Model No.:                  | 220001                                                        |