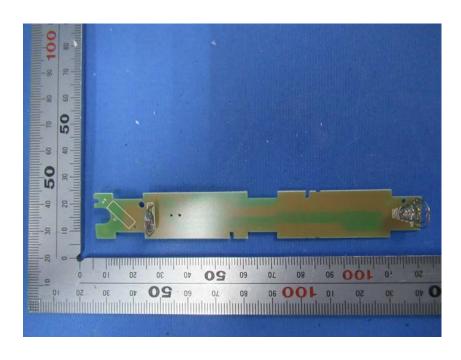

#### **Internal Photos**

| Applicant:                  | PAI TECHNOLOGY LIMITED                                        |
|-----------------------------|---------------------------------------------------------------|
| Address of Applicant:       | Room H, 18/F, Ning Jin Centre, 7 Cheng Yip Street, Kwun Tong, |
|                             | Kowloon, Hong Kong                                            |
| Equipment Under Test (EUT): |                                                               |
| Product Name:               | Remote control                                                |
| Model No.:                  | 220001                                                        |