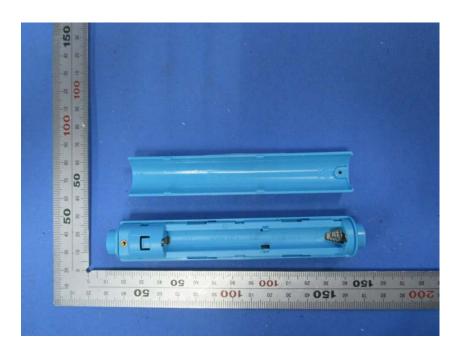

#### **Internal Photos**

| Applicant:                  | PAI TECHNOLOGY LIMITED                                        |
|-----------------------------|---------------------------------------------------------------|
| Address of Applicant:       | Room H, 18/F, Ning Jin Centre, 7 Cheng Yip Street, Kwun Tong, |
|                             | Kowloon, Hong Kong                                            |
| Equipment Under Test (EUT): |                                                               |
| Product Name:               | Remote control                                                |
| Model No.:                  | 220001                                                        |