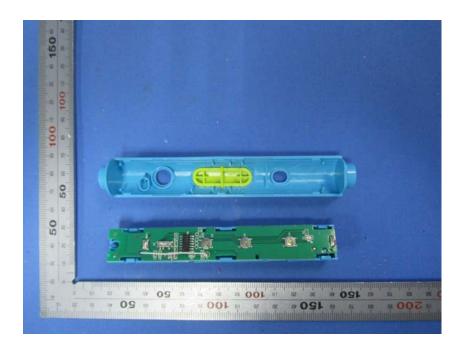

#### **Internal Photos**

| Applicant:                  | PAI TECHNOLOGY LIMITED                                        |
|-----------------------------|---------------------------------------------------------------|
| Address of Applicant:       | Room H, 18/F, Ning Jin Centre, 7 Cheng Yip Street, Kwun Tong, |
|                             | Kowloon, Hong Kong                                            |
| Equipment Under Test (EUT): |                                                               |
| Product Name:               | Remote control                                                |
| Model No.:                  | 220001                                                        |