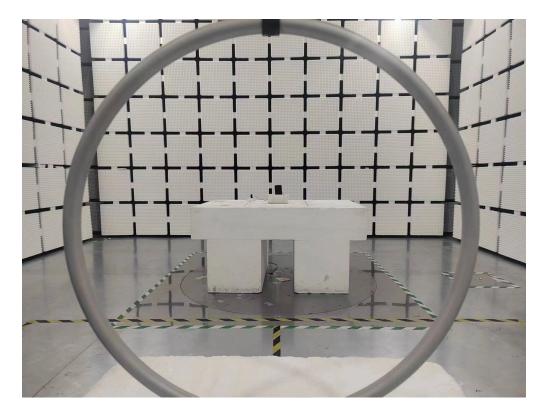

**1.2** Unwanted Emissions that fall Outside of the Restricted Bands (Radiated) and Unwanted Emissions in the Restricted Bands (Radiated) below 1GHz