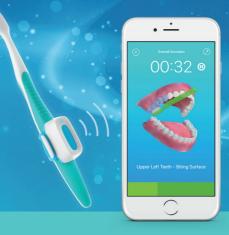

## **Brushlink**®

YOUR PERSONAL DENTAL COACH

Attaches to any manual or electric toothbrush

Syncs to your smartphone via Bluetooth™

guidance and feedback

Tracks and scores your progress

**Improve your brushing** for healthier teeth, gums and a brighter smile