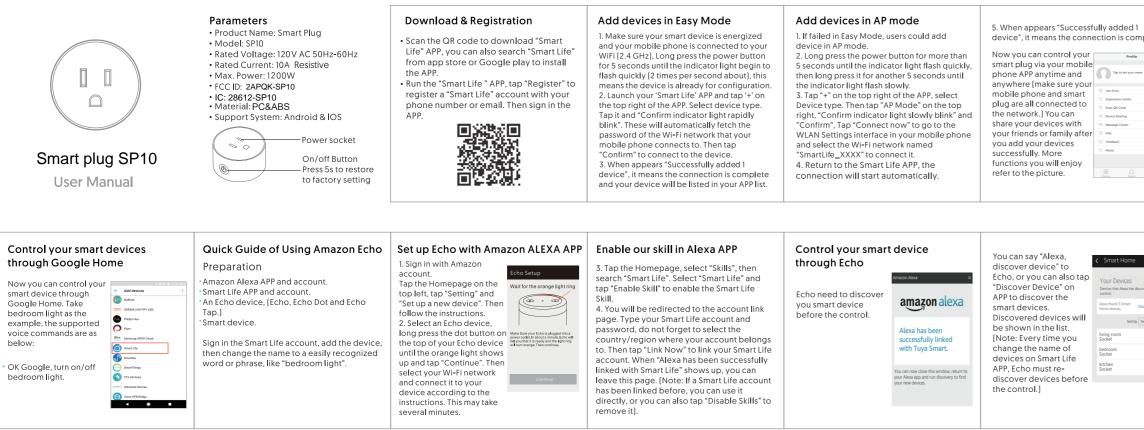

| nplete. | Notices<br>1.Please check if there is damage caused by<br>transportation, if yes, please contact supplier<br>for replacement.<br>2.Please follow the instruction and notice to<br>keep products in a good and safe use<br>condition.<br>3.Put the socket in proper condition and out of<br>reach of the children.<br>4.Plug in fully to the socket while using.<br>5.The total power of being electric connected<br>appliances could not be bigger than the<br>maximum power of the socket.<br>6.Do not disassemble or install the socket,<br>otherwise there may cause security risks. | Quick Guide of Using Google Home<br>Preparation<br>•A Google Home device, or an Android phone<br>with Google Assistant.<br>•Latest Google Home APP [Android Only] and a<br>Google account<br>•The device display languag