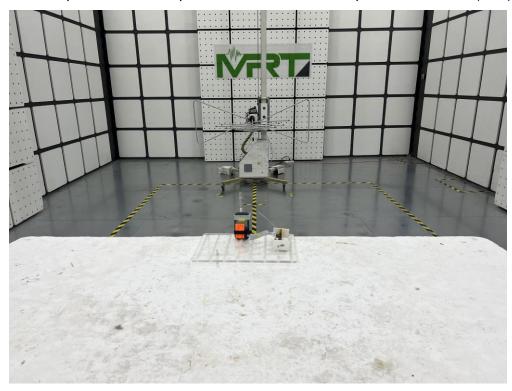

## **Test Setup Photo**

Description: Radiated Spurious Emission Test Setup for Below 30MHz (SRD)

Description: Radiated Spurious Emission Test Setup for Below 1GHz (SRD)

Description: Radiated Spurious Emission Test Setup for for Above 1GHz (SRD)