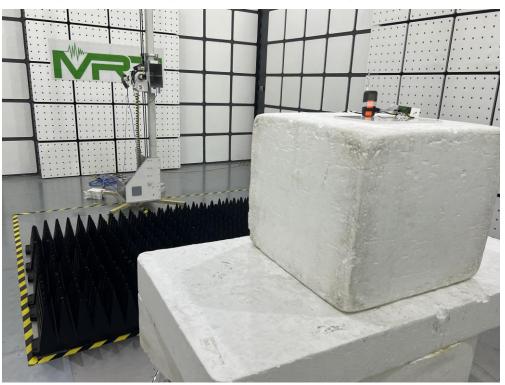

Description: Radiated Spurious Emission Test Setup for Below 30MHz (BLE)

Description: Radiated Spurious Emission Test Setup for Below 1GHz (BLE)

Description: Radiated Spurious Emission Test Setup for Above 1GHz

Description: Radiated Spurious Emission Test Setup for Above 18GHz

Description: Radiated Restricted Band Edge Test Setup for SRD

Description: Radiated Restricted Band Edge Test Setup for BLE

Description: RF Conducted Test Setup for SRD