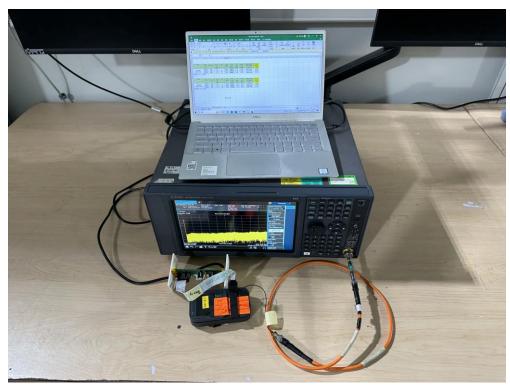

## **Test Setup Photo**

Description: Radiated Spurious Emission Test Setup for Below 30MHz (SRD)



Description: Radiated Spurious Emission Test Setup for Below 1GHz (SRD)





Description: Radiated Spurious Emission Test Setup for for Above 1GHz (SRD)



Description: Radiated Spurious Emission Test Setup for Below 30MHz (BLE)





Description: Radiated Spurious Emission Test Setup for Below 1GHz (BLE)



Description: Radiated Spurious Emission Test Setup for Above 1GHz





Description: Radiated Spurious Emission Test Setup for Above 18GHz



Description: Radiated Restricted Band Edge Test Setup for SRD





Description: Radiated Restricted Band Edge Test Setup for BLE



Description: RF Conducted Test Setup for SRD





Description: RF Conducted Test Setup for BLE