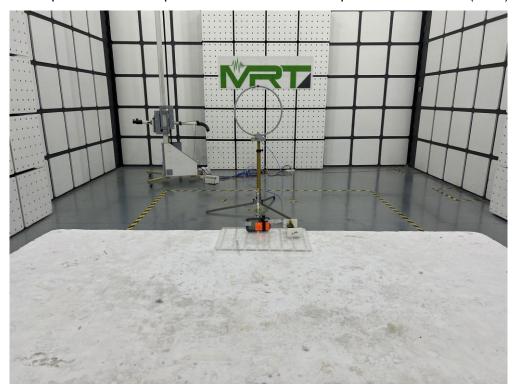

## **Test Setup Photo**

Description: Radiated Spurious Emission Test Setup for Below 30MHz (SRD)

Description: Radiated Spurious Emission Test Setup for Below 1GHz (SRD)

Description: Radiated Spurious Emission Test Setup for for Above 1GHz (SRD)