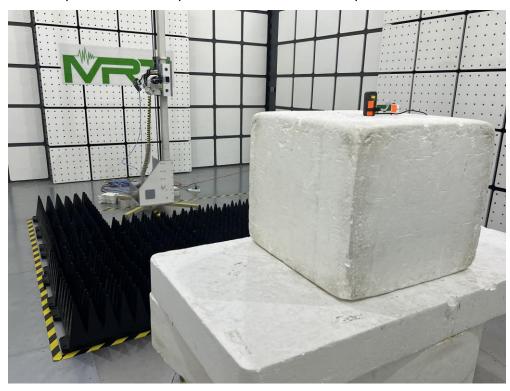

Description: Radiated Spurious Emission Test Setup for Below 30MHz (BLE)

Description: Radiated Spurious Emission Test Setup for Below 1GHz (BLE)

Description: Radiated Spurious Emission Test Setup for Above 1GHz

Description: Radiated Spurious Emission Test Setup for Above 18GHz

Description: Radiated Restricted Band Edge Test Setup for SRD

Description: Radiated Restricted Band Edge Test Setup for BLE

Description: RF Conducted Test Setup for SRD