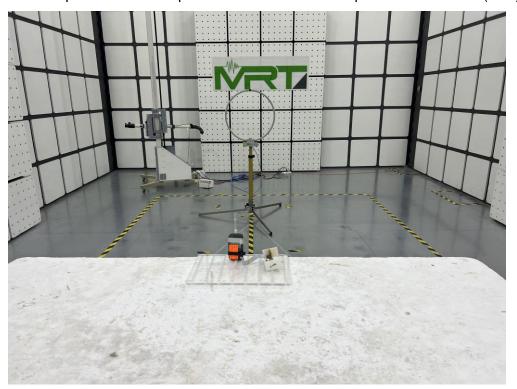

Description: Radiated Spurious Emission Test Setup for Below 30MHz (BLE)

Description: Radiated Spurious Emission Test Setup for Below 1GHz (BLE)

Description: Radiated Spurious Emission Test Setup for Above 1GHz