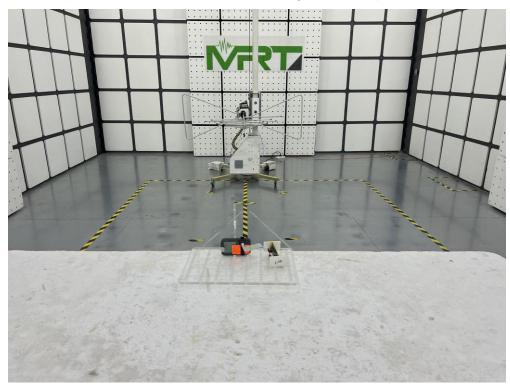

## **Test Setup Photo**

Description: Radiated Spurious Emission Test Setup for Below 30MHz (SRD)

Description: Radiated Spurious Emission Test Setup for Below 1GHz (SRD)

Description: Radiated Spurious Emission Test Setup for for Above 1GHz (SRD)