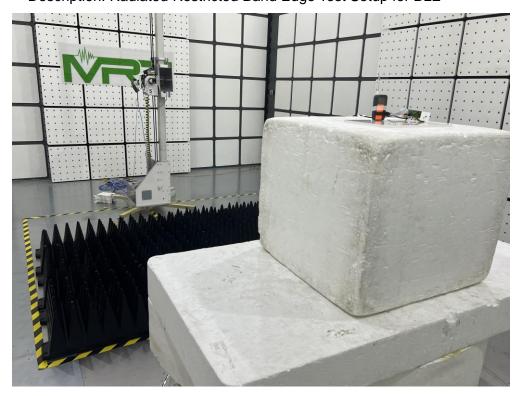

Description: Radiated Spurious Emission Test Setup for Above 18GHz

Description: Radiated Restricted Band Edge Test Setup for SRD

Description: Radiated Restricted Band Edge Test Setup for BLE

Description: RF Conducted Test Setup for SRD