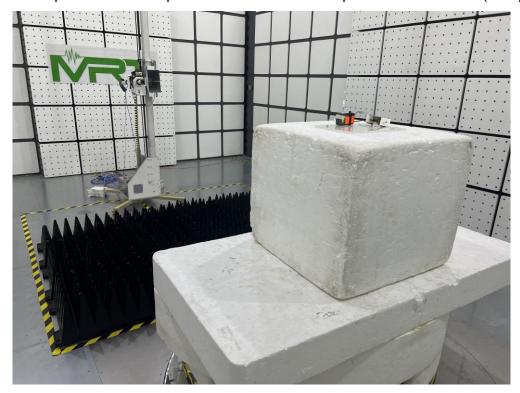

Description: Radiated Spurious Emission Test Setup for Above 18GHz

Description: Radiated Restricted Band Edge Test Setup for SRD

Description: Radiated Restricted Band Edge Test Setup for BLE

Description: RF Conducted Test Setup for SRD