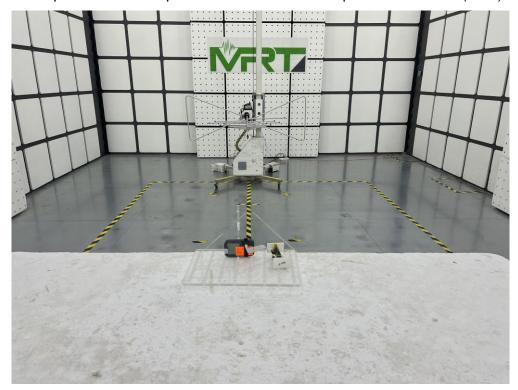

## **Test Setup Photo**

Description: Radiated Spurious Emission Test Setup for Below 30MHz (SRD)

Description: Radiated Spurious Emission Test Setup for Below 1GHz (SRD)

Description: Radiated Spurious Emission Test Setup for for Above 1GHz (SRD)

Description: Radiated Spurious Emission Test Setup for Below 30MHz (BLE)

Description: Radiated Spurious Emission Test Setup for Below 1GHz (BLE)

Description: Radiated Spurious Emission Test Setup for Above 1GHz