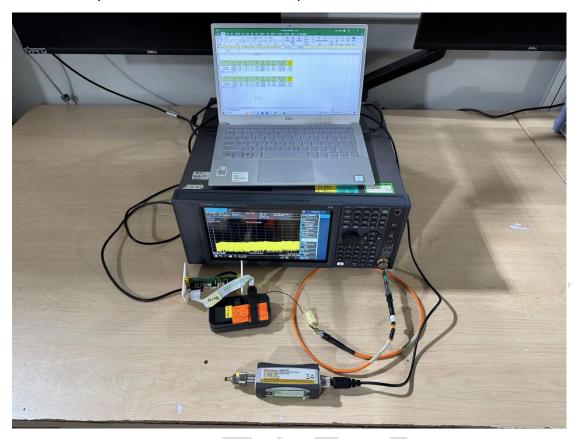

## **Test Setup Photo**

Description: Radiated Spurious Emission Test Setup for Below 30MHz (SRD)



Description: Radiated Spurious Emission Test Setup for Below 1GHz (SRD)





Description: Radiated Spurious Emission Test Setup for for Above 1GHz (SRD)



Description: Radiated Spurious Emission Test Setup for Below 30MHz (BLE)





Description: Radiated Spurious Emission Test Setup for Below 1GHz (BLE)



Description: Radiated Spurious Emission Test Setup for Above 1GHz





Description: Radiated Spurious Emission Test Setup for Above 18GHz



Description: Radiated Restricted Band Edge Test Setup for SRD





Description: Radiated Restricted Band Edge Test Setup for BLE



Description: RF Conducted Test Setup for SRD





Description: RF Conducted Test Setup for BLE