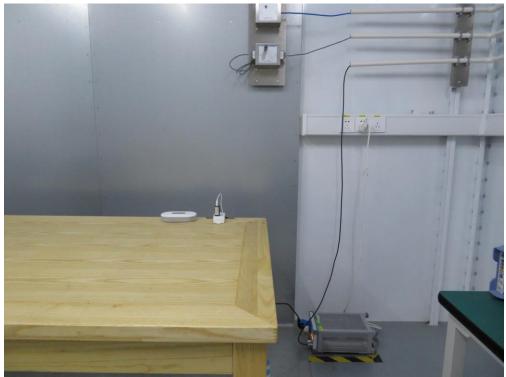

## **EMC Test Setup Photograph**

Test Mode 2

Description: Front View of Conducted Emission Test Setup

Test Mode 2 Description: Back View of Conducted Emission Test Setup