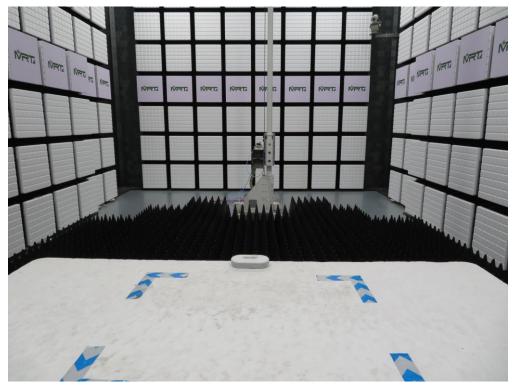

## **EMC Test Setup Photograph**

Test Mode 2

Description: Front View of Conducted Emission Test Setup



Test Mode 2 Description: Back View of Conducted Emission Test Setup





### Test Mode 1

Description: Radiated Emission Test Setup for 30MHz ~ 1GHz



#### Test Mode 1

Description: Radiated Emission Test Setup for 1GHz ~ 6GHz





### Test Mode 2

Description: Radiated Emission Test Setup for 30MHz ~ 1GHz



Test Mode 2

Description: Radiated Emission Test Setup for 1GHz ~ 6GHz





## **RF Test Setup Photograph**

Description: Front View of Conducted Emission Test Setup for Power Port



Description: Back View of Conducted Emission Test Setup for Power Port







Description: Radiated Spurious Emission Test Setup for Below 1GHz

Description: Radiated Spurious Emission Test Setup for Above 1GHz





# Description: RF Conducted Test Setup