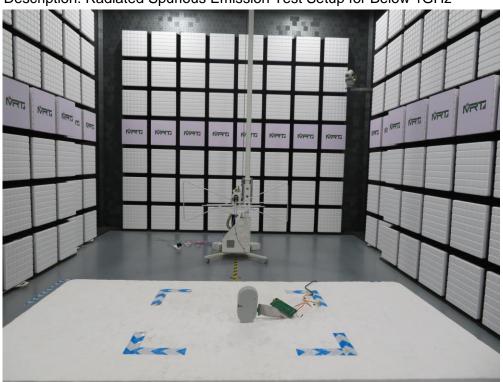

## **RF Test Setup Photograph**

Description: Front View of Conducted Emission Test Setup for Power Port

Description: Back View of Conducted Emission Test Setup for Power Port

Description: Radiated Spurious Emission Test Setup for Below 1GHz