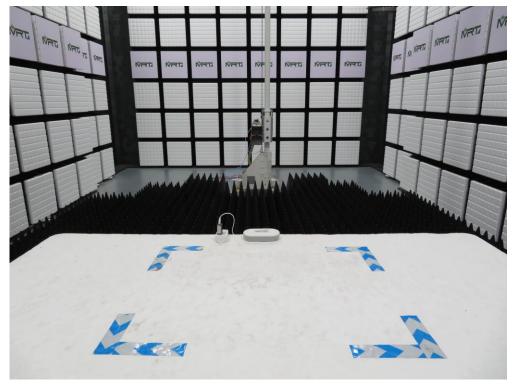

### Test Mode 1

Description: Radiated Emission Test Setup for 30MHz ~ 1GHz

#### Test Mode 1

Description: Radiated Emission Test Setup for 1GHz ~ 6GHz

### Test Mode 2

Description: Radiated Emission Test Setup for 30MHz ~ 1GHz

Test Mode 2

Description: Radiated Emission Test Setup for 1GHz ~ 6GHz