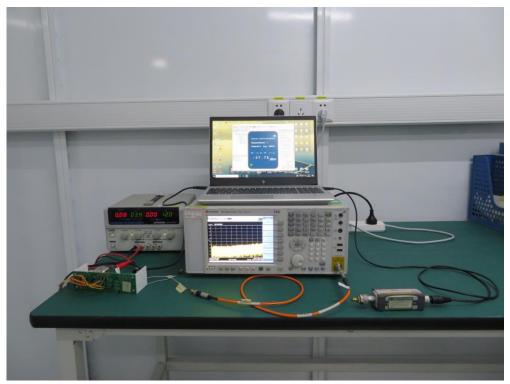

## **EMC Test Setup Photograph**

Test Mode 2

Description: Front View of Conducted Emission Test Setup

Test Mode 2 Description: Back View of Conducted Emission Test Setup

# Description: RF Conducted Test Setup