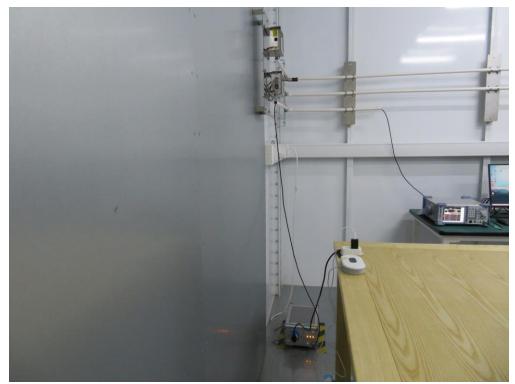

## **EMC Test Setup Photograph**

Test Mode 2

Description: Front View of Conducted Emission Test Setup

Test Mode 2 Description: Back View of Conducted Emission Test Setup