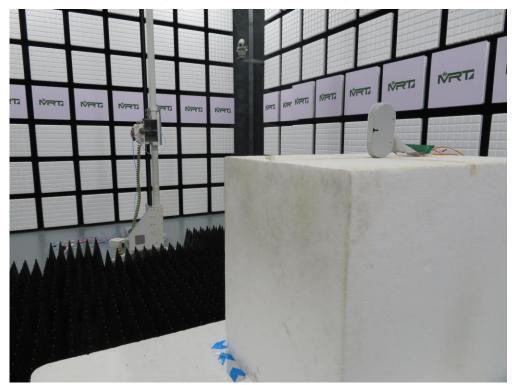

### Test Mode 1

Description: Radiated Emission Test Setup for 30MHz ~ 1GHz

#### Test Mode 1

Description: Radiated Emission Test Setup for 1GHz ~ 6GHz

### Test Mode 2

Description: Radiated Emission Test Setup for 30MHz ~ 1GHz

Test Mode 2

Description: Radiated Emission Test Setup for 1GHz ~ 6GHz