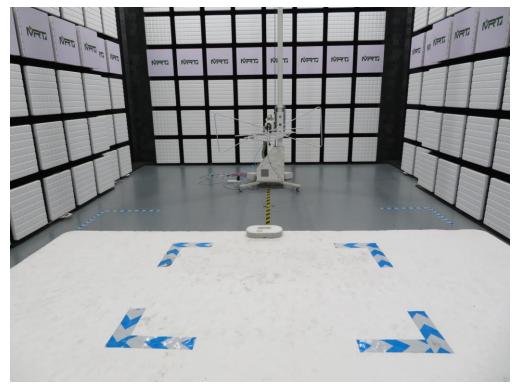

### Test Mode 1

Description: Radiated Emission Test Setup for 30MHz ~ 1GHz

### Test Mode 2

Description: Radiated Emission Test Setup for 30MHz ~ 1GHz

Test Mode 2

Description: Radiated Emission Test Setup for 1GHz ~ 6GHz