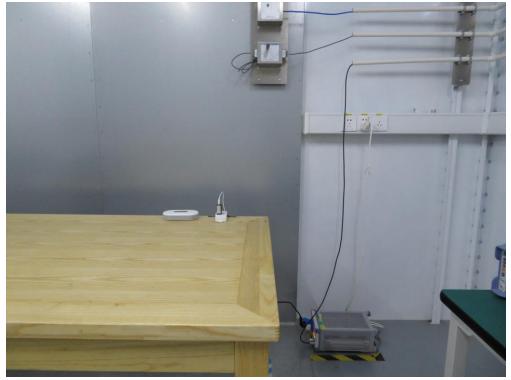

## **EMC Test Setup Photograph**

Test Mode 2

Description: Front View of Conducted Emission Test Setup

Test Mode 2 Description: Back View of Conducted Emission Test Setup