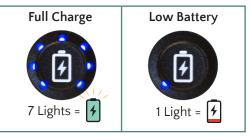

### CHARGE BATTERY 🛃

Tap power button for battery level

**To Charge a Phone:** Plug the phone into the USB port and tap the power button.

Charge Time = About **5 hours** Runtime = **10 hours** 

Green SD Light = Safe to remove SD card