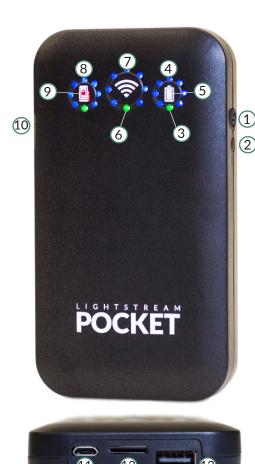

- **Power Button**
- MicroSD Lock/Unlock Button 2
- 3 Power Indicator – On
- Battery Level Indicator 4
- Charging Indicator 5
- Wifi Status Indicator 6
- Number of Wifi Users
- 8 MicroSD Copying Progress
- MicroSD Lock/Unlock Indicator 9
- 10 Wifi Antenna Connector (Optional)
- 11 Micro USB Input (Charging Device)
- 12 MicroSD Port
- 13 USB Power Output (For Charging Other Devices)