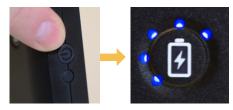

### CHARGE BATTERY 🛃

Tap power button for battery level

**To Charge a Phone:** Plug the phone into the USB port and tap the power button.

Charge Time = About **5 hours** Runtime = **10 hours** 

Green SD Light = Safe to remove SD card