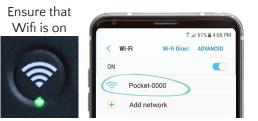

Indicator – On
- Battery Level Indicator 4
- Charging Indicator 5
- Wifi Status Indicator 6
- Number of Wifi Users
- 8 MicroSD Copying Progress
- MicroSD Lock/Unlock Indicator 9
- 10 Wifi Antenna Connector (Optional)
- 11 Micro USB Input (Charging Device)
- 12 MicroSD Port
- 13 USB Power Output (For Charging Other Devices)



## CONNECT TO WIFI 🛜





3





### CHARGE BATTERY 🛃

Tap power button for battery level



**To Charge a Phone:** Plug the phone into the USB port and tap the power button.



Charge Time = About **5 hours** Runtime = **10 hours** 





Green SD Light = Safe to remove SD card

MICRO SD COPYING  $\square \rightarrow \blacksquare$ 



To **lock or unlock SD card**, quickly press SD lock button. Button can be disabled in admin settings.



### MANAGE MEDIA & SETTINGS



In web browser, navigate to (By Default): url: ConnectWifi.com/admin Username: admin Password: admin







# lightstream **POCKET**

### QUICK START

#### **RENEW**WORLD**OUTREACH** R E N E W O U T R E A C H . O R G