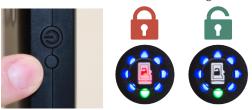

MICRO SD COPYING  $\square \rightarrow \blacksquare$ 

To **lock or unlock SD card**, quickly press SD lock button. Button can be disabled in admin settings.