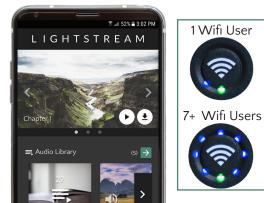

- **Power Button**
- MicroSD Lock/Unlock Button 2
- 3 Power Indicator – On
- Battery Level Indicator 4
- Charging Indicator 5
- Wifi Status Indicator 6
- Number of Wifi Users
- 8 MicroSD Copying Progress
- MicroSD Lock/Unlock Indicator 9
- 10 Wifi Antenna Connector (Optional)
- 11 Micro USB Input (Charging Device)
- 12 MicroSD Port
- 13 USB Power Output (For Charging Other Devices)



## CONNECT TO WIFI 🛜





3





### CHARGE BATTERY 🛃

Tap power button for battery level



**To Charge a Phone:** Plug the phone into the USB port and tap the power button.



Charge Time = About **5 hours** Runtime = **10 hours** 





Green SD Light = Safe to remove SD card

MICRO SD COPYING  $\square \rightarrow \blacksquare$ 



To **lock or unlock SD card**, quickly press SD lock button. Button can be disabled in admin settings.



### MANAGE MEDIA & SETTINGS



In web browser, navigate to (By Default): url: ConnectWifi.com/admin Username: admin Password: admin







# lightstream **POCKET**

### QUICK START

#### **RENEW**WORLD**OUTREACH** R E N E W O U T R E A C H . O R G