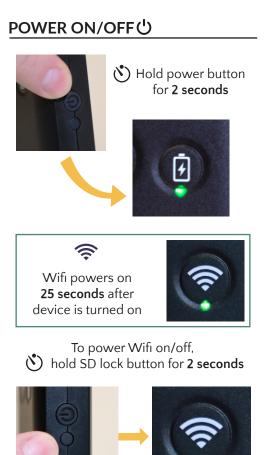

### CHARGE BATTERY 🛃

Tap power button for battery level

**To Charge a Phone:** Plug the phone into the USB port and tap the power button.

Charge Time = About **5 hours** Runtime = **10 hours** 

Green SD Light = Safe to remove SD card

MICRO SD COPYING  $\square \rightarrow \blacksquare$ 

To **lock or unlock SD card**, quickly press SD lock button. Button can be disabled in admin settings.