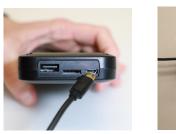

### CHARGE BATTERY 🛃

Tap power button for battery level

**To Charge a Phone:** Plug the phone into the USB port and tap the power button.

Charge Time = About **5 hours** Runtime = **10 hours** 

Green SD Light = Safe to remove SD card

MICRO SD COPYING  $\square \rightarrow \blacksquare$ 

To **lock or unlock SD card**, quickly press SD lock button. Button can be disabled in admin settings.