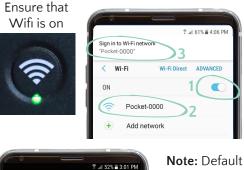

- **Power Button**
- MicroSD Lock/Unlock Button 2
- 3 Power Indicator – On
- Battery Level Indicator 4
- Charging Indicator 5
- Wifi Status Indicator 6
- Number of Wifi Users
- 8 MicroSD Copying Progress
- MicroSD Lock/Unlock Indicator 9
- 10 Wifi Antenna Connector (Optional)
- 11 Micro USB Input (Charging Device)
- 12 MicroSD Port
- 13 USB Power Output (For Charging Other Devices)



## CONNECT TO WIFI 🛜





3





### CHARGE BATTERY 🛃

Tap power button for battery level



**To Charge a Phone:** Plug the phone into the USB port and tap the power button.



Charge Time = About **5 hours** Runtime = **10 hours** 





Green SD Light = Safe to remove SD card

MICRO SD COPYING  $\square \rightarrow \blacksquare$ 



To **lock or unlock SD card**, quickly press SD lock button. Button can be disabled in admin settings.



### MANAGE MEDIA & SETTINGS



In web browser, navigate to (By Default): url: ConnectWifi.com/admin Username: admin Password: admin







# lightstream **POCKET**

### QUICK START

#### **RENEW**WORLD**OUTREACH** R E N E W O U T R E A C H . O R G