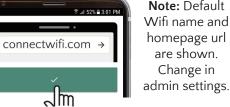

### MANAGE MEDIA & SETTINGS

In web browser, navigate to (By Default): url: ConnectWifi.com/admin Username: admin Password: admin