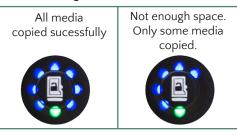

MICRO SD COPYING  $\square \rightarrow \blacksquare$ 

To **lock or unlock SD card**, quickly press SD lock button. Button can be disabled in admin settings.