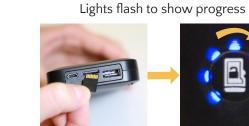

MICRO SD COPYING  $\square \rightarrow \blacksquare$ 

To **lock or unlock SD card**, quickly press SD lock button. Button can be disabled in admin settings.