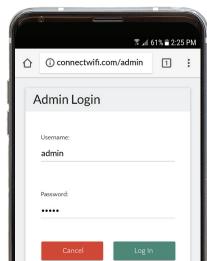

### MANAGE MEDIA & SETTINGS

In web browser, navigate to (By Default): url: ConnectWifi.com/admin Username: admin Password: admin