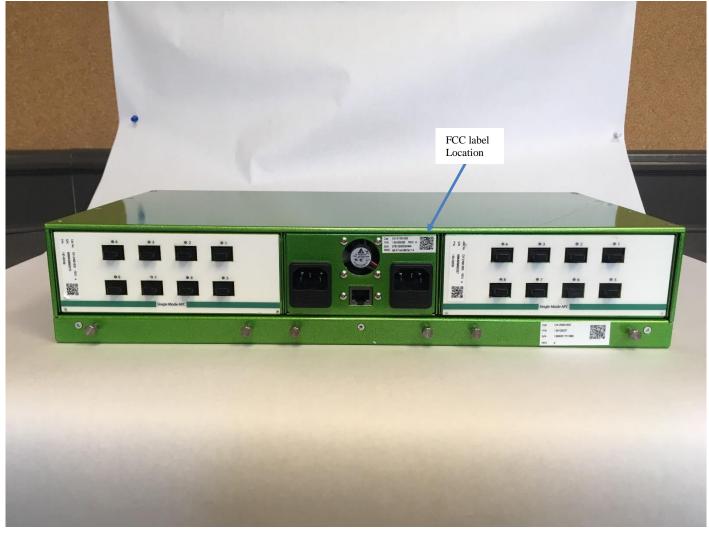

#### Green Sensus assembled - front side view



### Green Sensus assembled - left side view



#### Green Sensus assembled - rear side view



# Green Sensus assembled - right side view



#### Green Sensus chassis - front side view



# Green Sensus Management Module - front side view



## Green Sensus Management Module - left side view



### Green Sensus Management Module - back side view



## Green Sensus Management Module - right side view



### Green Sensus Patching Module - front side view



## Green Sensus Patching Module - left side view



### Green Sensus Patching Module - rear side view



## Green Sensus Patching Module - right side view