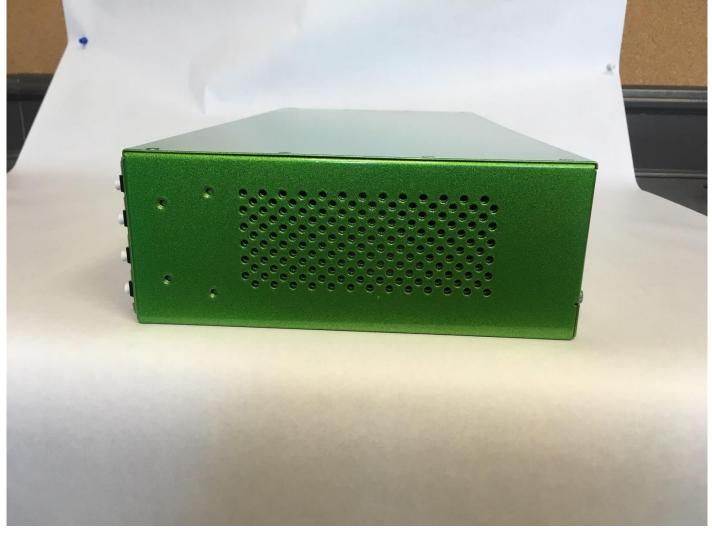

#### Green Sensus assembled - front side view



### Green Sensus assembled - left side view



#### Green Sensus assembled - rear side view



# Green Sensus assembled - right side view



#### Green Sensus chassis - front side view



# Green Sensus Management Module - front side view



## Green Sensus Management Module - left side view



### Green Sensus Management Module - back side view



## Green Sensus Management Module - right side view



### Green Sensus Patching Module - front side view



## Green Sensus Patching Module - left side view



### Green Sensus Patching Module - rear side view



## Green Sensus Patching Module - right side view