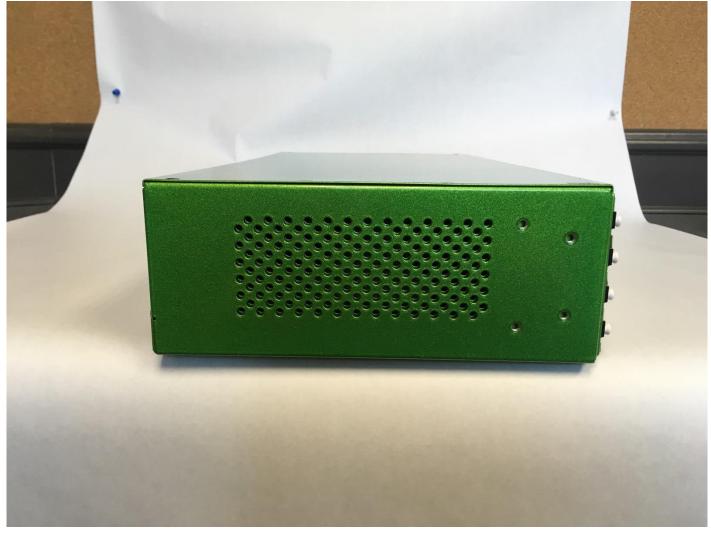

#### Green Sensus assembled - front side view



### Green Sensus assembled - left side view



#### Green Sensus assembled - rear side view



# Green Sensus assembled - right side view



#### Green Sensus chassis - front side view



# Green Sensus Management Module - front side view



## Green Sensus Management Module - left side view



### Green Sensus Management Module - back side view



## Green Sensus Management Module - right side view



### Green Sensus Patching Module - front side view



## Green Sensus Patching Module - left side view



### Green Sensus Patching Module - rear side view



## Green Sensus Patching Module - right side view