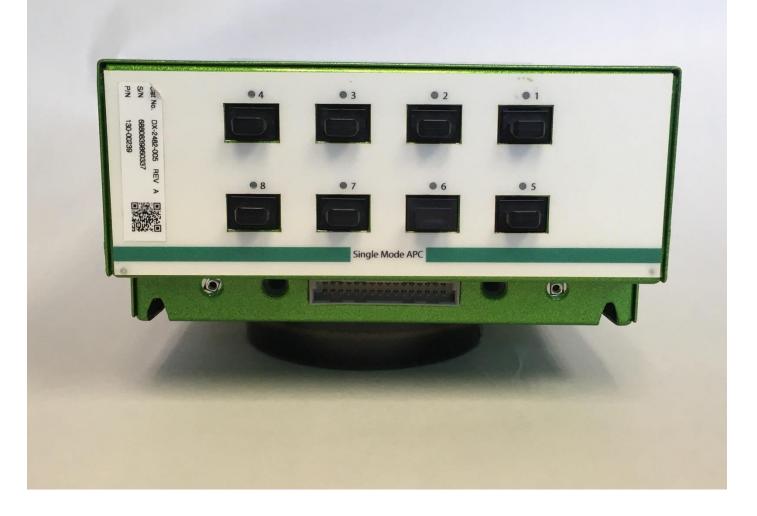

#### Green Sensus assembled - front side view



### Green Sensus assembled - left side view



#### Green Sensus assembled - rear side view



# Green Sensus assembled - right side view



#### Green Sensus chassis - front side view



# Green Sensus Management Module - front side view



## Green Sensus Management Module - left side view



### Green Sensus Management Module - back side view



## Green Sensus Management Module - right side view



### Green Sensus Patching Module - front side view



## Green Sensus Patching Module - left side view



### Green Sensus Patching Module - rear side view



## Green Sensus Patching Module - right side view