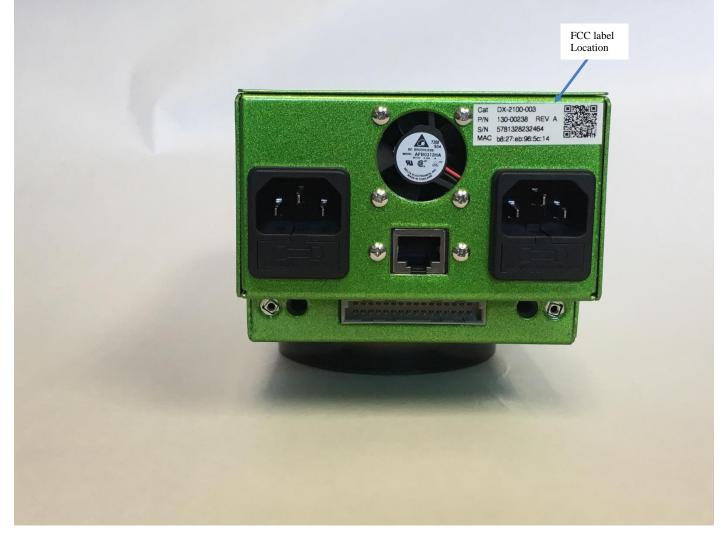

#### Green Sensus assembled - front side view



### Green Sensus assembled - left side view



#### Green Sensus assembled - rear side view



# Green Sensus assembled - right side view



#### Green Sensus chassis - front side view



# Green Sensus Management Module - front side view



## Green Sensus Management Module - left side view



### Green Sensus Management Module - back side view



## Green Sensus Management Module - right side view



### Green Sensus Patching Module - front side view



## Green Sensus Patching Module - left side view



### Green Sensus Patching Module - rear side view



## Green Sensus Patching Module - right side view