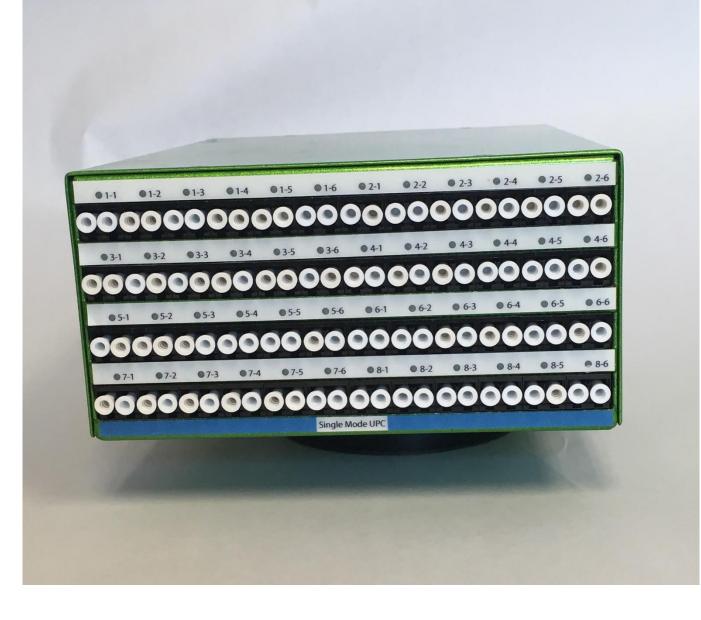

#### Green Sensus assembled - front side view



### Green Sensus assembled - left side view



#### Green Sensus assembled - rear side view



# Green Sensus assembled - right side view



#### Green Sensus chassis - front side view



# Green Sensus Management Module - front side view



## Green Sensus Management Module - left side view



### Green Sensus Management Module - back side view



## Green Sensus Management Module - right side view



### Green Sensus Patching Module - front side view



## Green Sensus Patching Module - left side view



### Green Sensus Patching Module - rear side view



## Green Sensus Patching Module - right side view