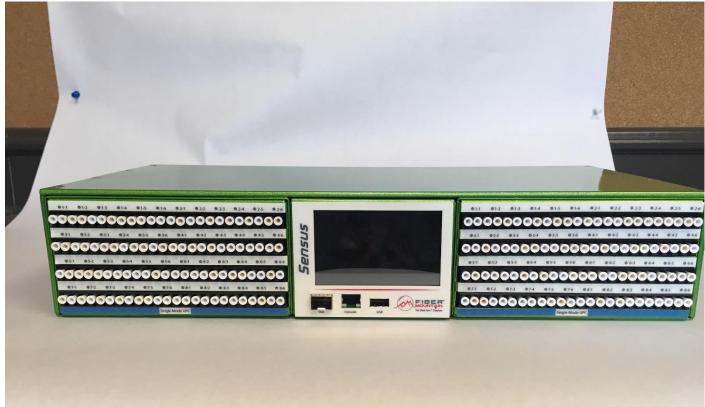

#### Green Sensus assembled - front side view



### Green Sensus assembled - left side view



#### Green Sensus assembled - rear side view



# Green Sensus assembled - right side view



#### Green Sensus chassis - front side view



# Green Sensus Management Module - front side view



## Green Sensus Management Module - left side view



### Green Sensus Management Module - back side view



## Green Sensus Management Module - right side view



### Green Sensus Patching Module - front side view



## Green Sensus Patching Module - left side view



### Green Sensus Patching Module - rear side view



## Green Sensus Patching Module - right side view