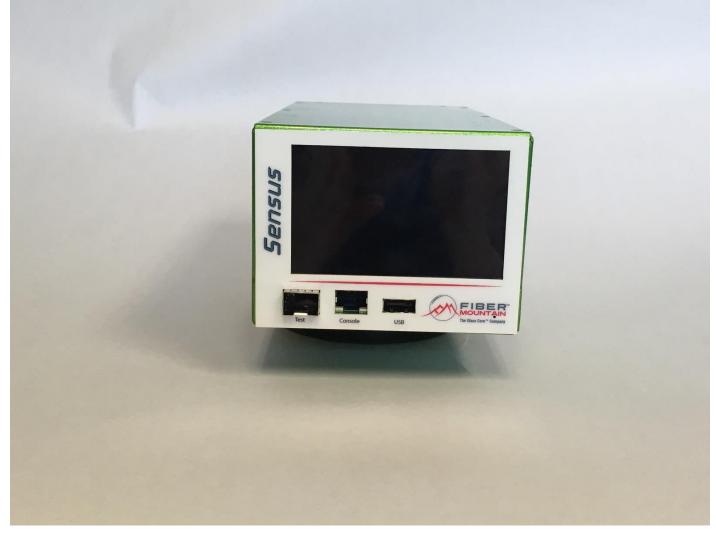

#### Green Sensus assembled - front side view



### Green Sensus assembled - left side view



#### Green Sensus assembled - rear side view



# Green Sensus assembled - right side view



#### Green Sensus chassis - front side view



# Green Sensus Management Module - front side view



## Green Sensus Management Module - left side view



### Green Sensus Management Module - back side view



## Green Sensus Management Module - right side view



### Green Sensus Patching Module - front side view



## Green Sensus Patching Module - left side view



### Green Sensus Patching Module - rear side view



## Green Sensus Patching Module - right side view