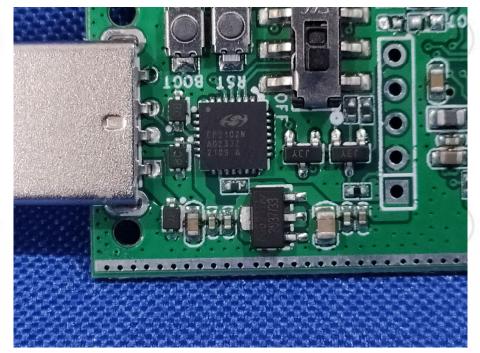

## PHOTOGRAPHS OF EUT Constructional Details 2 Test Model No.: ZBDongle-P(CP2102N-A02-GQFN24R)

16
17
1
2
2
2
2
2
2
2
2
3
3
3
3
3
3
3
3
3
3
3
3
3
3
3
3
3
3
3
3
3
3
3
3
3
3
3
3
3
3
3
3
3
3
3
3
3
3
3
3
3
3
3
3
3
3
3
3
3
3
3
3
3
3
3
3
3
3
3
3
3
3
3
3
3
3
3
3
3
3
3
3
3
3
3
3
3
3
3
3
3
3
3
3
3
3
3
3
3
3
3
3
3
3
3
3