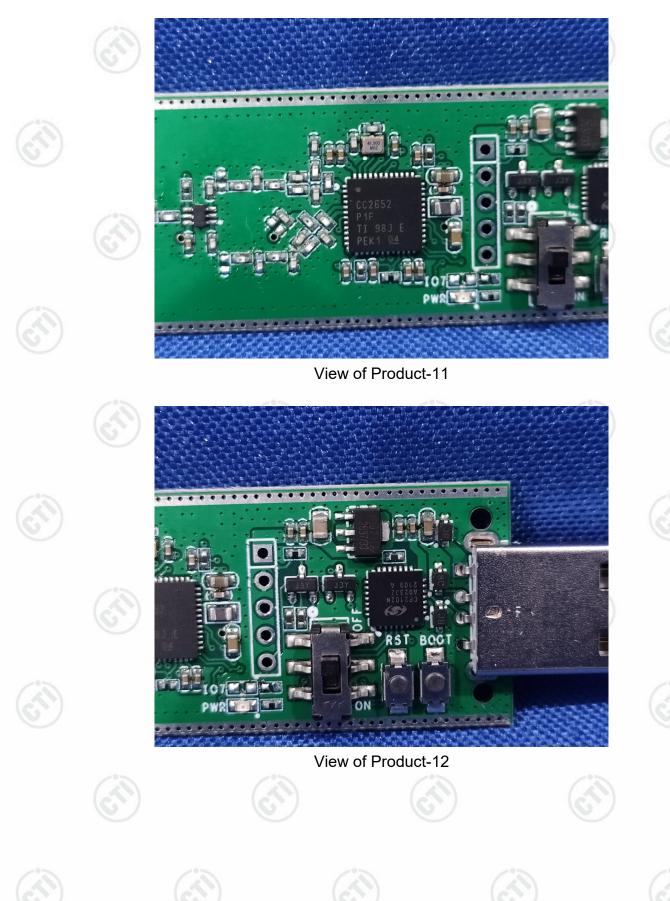

## PHOTOGRAPHS OF EUT Constructional Details 2 Test Model No.: ZBDongle-P(CP2102N-A02-GQFN24R)

16
17
1
2
2
2
2
2
2
2
2
3
3
3
3
3
3
3
3
3
3
3
3
3
3
3
3
3
3
3
3
3
3
3
3
3
3
3
3
3
3
3
3
3
3
3
3
3
3
3
3
3
3
3
3
3
3
3
3
3
3
3
3
3
3
3
3
3
3
3
3
3
3
3
3
3
3
3
3
3
3
3
3
3
3
3
3
3
3
3
3
3
3
3
3
3
3
3
3
3
3
3
3
3
3
3
3