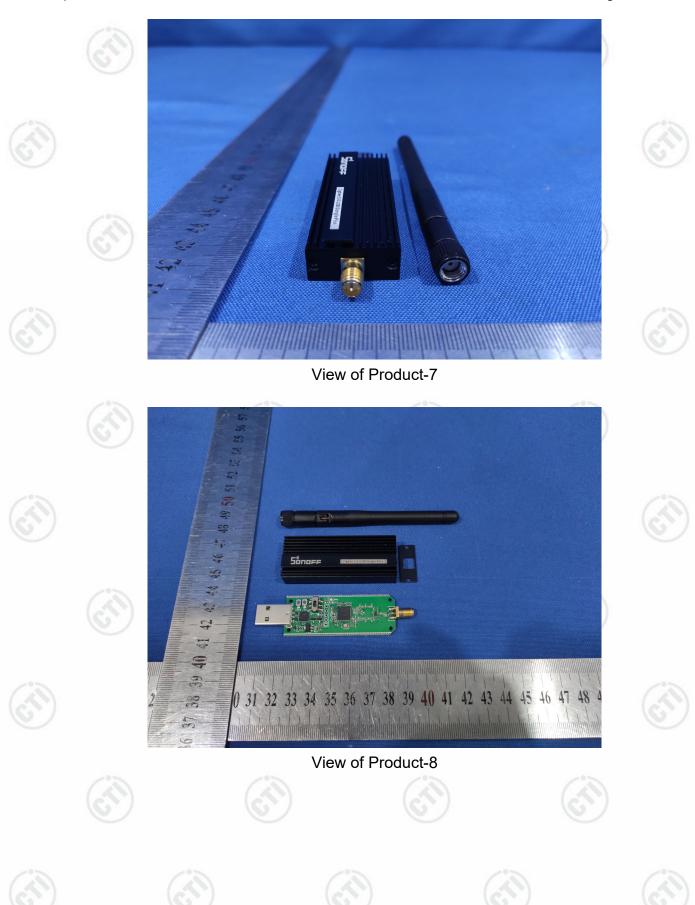

## PHOTOGRAPHS OF EUT Constructional Details 2 Test Model No.: ZBDongle-P(CP2102N-A02-GQFN24R)

16
17
1
2
2
2
2
2
2
2
2
3
3
3
3
3
3
3
3
3
3
3
3
3
3
3
3
3
3
3
3
3
3
3
3
3
3
3
3
3
3
3
3
3
3
3
3
3
3
3
3
3
3
3
3
3
3
3
3
3
3
3
3
3
3
3
3
3
3
3
3
3
3
3
3
3
3
3
3
3
3
3
3
3
3
3
3
3
3
3
3
3
3
3
3
3
3
3
3
3
3
3
3
3
3
3
3