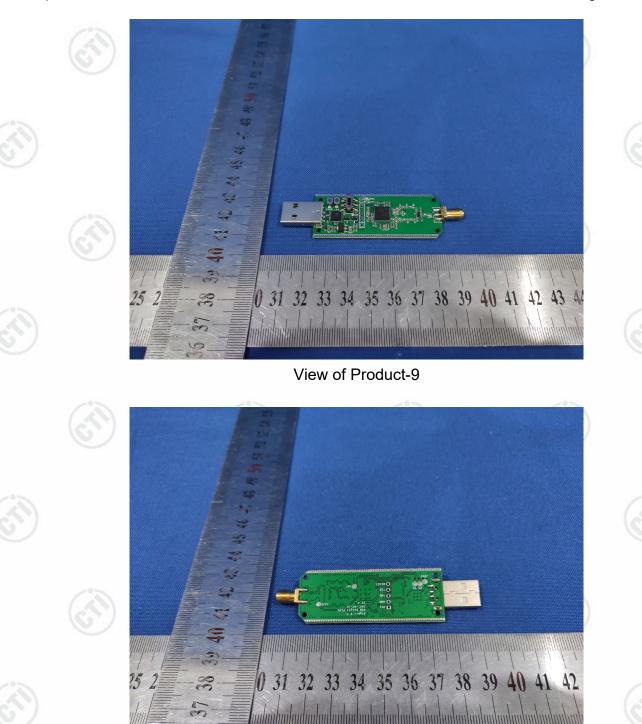

## PHOTOGRAPHS OF EUT Constructional Details 2 Test Model No.: ZBDongle-P(CP2102N-A02-GQFN24R)

16
17
1
2
2
2
2
2
2
2
2
3
3
3
3
3
3
3
3
3
3
3
3
3
3
3
3
3
3
3
3
3
3
3
3
3
3
3
3
3
3
3
3
3
3
3
3
3
3
3
3
3
3
3
3
3
3
3
3
3
3
3
3
3
3
3
3
3
3
3
3
3
3
3
3
3
3
3
3
3
3
3
3
3
3
3
3
3
3
3
3
3
3
3
3
3
3
3
3
3
3
3
3
3
3
3
3