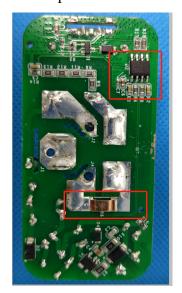

A description of the differences between those models and that are declared similar are as follows:

S40ZBTPB is different from S40ZBTPB Lite in that there is an electric quantity measurement and detection circuit, the rest are the same.