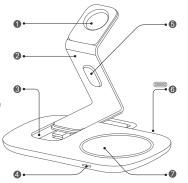

# **DIAGRAM**

- Apple Watch Charger Slot
- 2 Removable Charging Stand
- Cable Storage Slot
- 4 Indicator Light
- Silicone Coil
- 6 Charging Port (Micro USB Port)
- Wireless Charging Surface