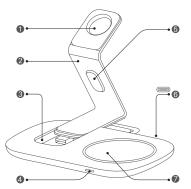

# **DIAGRAM**

- Apple Watch Charger Slot
- 2 Removable Charging Stand
- Cable Storage Slot
- 4 Indicator Light
- Silicone Coil
- 6 Charging Port (Micro USB Port)
- Wireless Charging Surface

# 各部のお名前

- ♠ Apple Watch 充電器スロット
- 2 取り外し可能な充電スタンド
- ❸ ケーブル収納スロット
- 4 インジケーターライト
- 6 シリコン製巻き取りホルダー
- ⑥ 給電ポート(マイクロ USB ポート)
- ⑦ ワイヤレス充電パッド