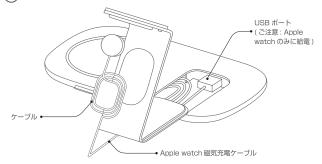

# Install Apple watch magnetic charging cable to the wireless charging stand

- Firstly, please press the charging area of the Apple watch magnetic charging cable into the silicone head of aluminum stand from the back direction.
- Secondly, insert the USB plug to the USB port inside the Apple Watch Charger Slot.

• Thirdly, please place the cable into the storage slot (and the rest of the cable can be coiled on the silicone coil), then slide the aluminum stand into the wireless charging pad.

Warm prompt: It may be a little complex to sort out the cable. Please

## 5. Apple watch 磁気充電ケーブルをワイヤレス充電器にインストールする

- アルミスタンドの裏から、Apple watch 磁気充電ケーブルの充電コネクタをシリコ ンホールに押し込んでください。
- •USB ブラグを Apple Watch 充電器スロット内部にある USB ポートに挿し込んでください。

- ケーブルを収納スロットに入れてから(ケーブルの残りの部分はシリコン製巻き取りホルダーに巻き取ることができます)、アルミスタンドをワイヤレス充電パッドにスライドさせてください。
- ヒント:ケーブルを巻き取るのは少し難しいですが、どうか気長にしてください。