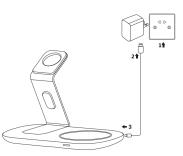

## INSTRUCTIONS

 Connect the USB cable port to the power adapter and then plug the other side into the micro port of the charging stand.

## ご説明

JP

1. USB ケーブルをアダプターと接続してください。そして、ケーブルのもう一方の端をワイヤレス充電器のマイクロ USB ポートに接続してください。