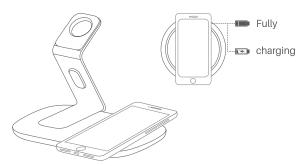

# **DIAGRAM**

- Apple Watch Charger Slot
- 2 Removable Charging Stand
- Cable Storage Slot
- 4 Indicator Light
- Silicone Coil
- 6 Charging Port (Micro USB Port)
- Wireless Charging Surface

# 各部のお名前

- ♠ Apple Watch 充電器スロット
- 2 取り外し可能な充電スタンド
- ❸ ケーブル収納スロット
- 4 インジケーターライト
- 6 シリコン製巻き取りホルダー
- ⑥ 給電ポート(マイクロ USB ポート)
- ⑦ ワイヤレス充電パッド