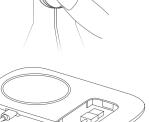

# 2. Place a mobile phone on the charger.

• Check the charging icon displayed on the mobile phone's screen for the charging status.

| INDICATOR LIGHT                    |                                                                                        |
|------------------------------------|----------------------------------------------------------------------------------------|
| Working status                     | Color of indicator light                                                               |
| Connect to a power outlet/ standby | The indicator light flashes blue, green and red alternately for once and then goes off |
| On charge                          | The blue indicator light stays on                                                      |
| Improper charge                    | The red indicator light flashes                                                        |
| Fully Charged                      | Samsung: Green indicator light stays on iPhone: Blue indicator light stays on          |

## 2. スマートフォンを充電器に置いてください。

•携帯の画面に表示されている充電アイコンを見て、充電状態を確認してください。

| インジケーターライト |                                         |
|------------|-----------------------------------------|
| 充電状態       | ランプ表示                                   |
| 電源に接続 / 待機 | 青色ランプ、緑色ランプ、赤色ランプが交互に 1 回点滅し<br>てから消灯する |
| 充電中        | 青色ランプが点灯する                              |
| 充電異常       | 赤色ランプが点滅する                              |
| 満充電        | Galaxy:緑色ランブが点灯する<br>iPhone:青色ランブが点灯する  |