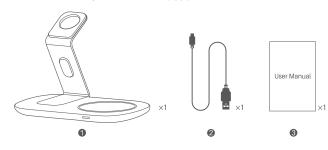

# PACKAGE LIST / パッケージの内容

- Wireless Charging stand
- 2 3.3 ft Micro-USB Cable
- User manual

- ワイヤレス充電スタンド
- ② 1 メートルのマイクロ USB ケーブル
- 3 取扱説明書