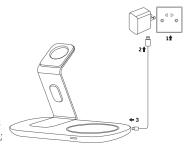

## INSTRUCTIONS

 Connect the USB cable port to the power adapter and then plug the other side into the micro port of the charging stand.