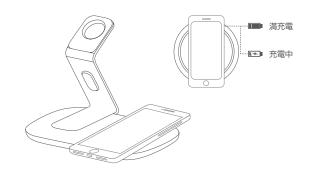

# 2. Place a mobile phone on the charger.

• Check the charging icon displayed on the mobile phone's screen for the charging status.

| INDICATOR LIGHT                    |                                                                                        |
|------------------------------------|----------------------------------------------------------------------------------------|
| Working status                     | Color of indicator light                                                               |
| Connect to a power outlet/ standby | The indicator light flashes blue, green and red alternately for once and then goes off |
| On charge                          | The blue indicator light stays on                                                      |
| Improper charge                    | The red indicator light flashes                                                        |
| Fully Charged                      | Samsung: Green indicator light stays on iPhone: Blue indicator light stays on          |

## 2. スマートフォンを充電器に置いてください。

•携帯の画面に表示されている充電アイコンを見て、充電状態を確認してください。

| インジケーターライト |                                         |
|------------|-----------------------------------------|
| 充電状態       | ランプ表示                                   |
| 電源に接続 / 待機 | 青色ランプ、緑色ランプ、赤色ランプが交互に 1 回点滅し<br>てから消灯する |
| 充電中        | 青色ランプが点灯する                              |
| 充電異常       | 赤色ランプが点滅する                              |
| 満充電        | Galaxy:緑色ランブが点灯する<br>iPhone:青色ランブが点灯する  |