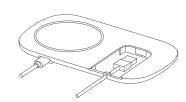

# **DIAGRAM**

- Apple Watch Charger Slot
- 2 Removable Charging Stand
- Cable Storage Slot
- 4 Indicator Light
- Silicone Coil
- 6 Charging Port (Micro USB Port)
- Wireless Charging Surface

# 各部のお名前

- ♠ Apple Watch 充電器スロット
- 2 取り外し可能な充電スタンド
- ❸ ケーブル収納スロット
- 4 インジケーターライト
- 6 シリコン製巻き取りホルダー
- ⑥ 給電ポート(マイクロ USB ポート)
- ⑦ ワイヤレス充電パッド