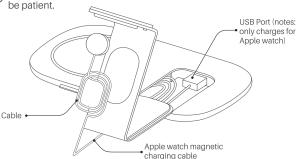

# Install Apple watch magnetic charging cable to the wireless charging stand

- Firstly, please press the charging area of the Apple watch magnetic charging cable into the silicone head of aluminum stand from the back direction.
- Secondly, insert the USB plug to the USB port inside the Apple Watch Charger Slot.

• Thirdly, please place the cable into the storage slot (and the rest of the cable can be coiled on the silicone coil), then slide the aluminum stand into the wireless charging pad.

Warm prompt: It may be a little complex to sort out the cable. Please

## 5. Apple watch 磁気充電ケーブルをワイヤレス充電器にインストールする

- アルミスタンドの裏から、Apple watch 磁気充電ケーブルの充電コネクタをシリコ ンホールに押し込んでください。
- •USB ブラグを Apple Watch 充電器スロット内部にある USB ポートに挿し込んでください。

- ケーブルを収納スロットに入れてから(ケーブルの残りの部分はシリコン製巻き取りホルダーに巻き取ることができます)、アルミスタンドをワイヤレス充電パッドにスライドさせてください。
- ヒント:ケーブルを巻き取るのは少し難しいですが、どうか気長にしてください。