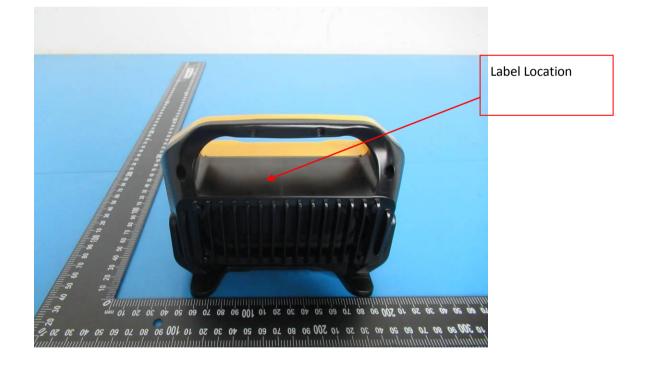

|     | → 4cm ←                                                                                                                                                                                                                                                                                                                                                                                                      |
|-----|--------------------------------------------------------------------------------------------------------------------------------------------------------------------------------------------------------------------------------------------------------------------------------------------------------------------------------------------------------------------------------------------------------------|
| 3cm | FCC ID: 2APMCMJ-303<br>Pretty Art(Shenzhen)Co.,Ltd<br>Model name: 45W LED speaker light<br>Model No.: MJ-303<br>This device complies with Part 15 of the FCC Rules. Operation is<br>subject to the following two conditions: (1) this device may not cause<br>harmful interference, and (2) this device must accept any interference<br>received, including interference that may cause undesired operation. |