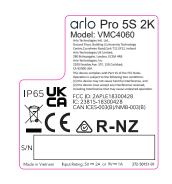

## NOTE:

- 1. REFER TO ARLO SPEC. DOC-50093 FOR COLOR TOLERANCES.
- 2. INK COLOR IS SHOWN TO THE RIGHT.
- 3. DIE LINES ARE MAGENTA COLOR AND DO NOT PRINT.
- 4. MAC & SERIAL NUMBERS TO BE PRINTED BY THE ODM.
- 5. SEE ARLO DOC-50112 FOR SERIAL NUMBER STANDARD.
- 6. ARLO SN and MAC address barcode to be encoded AIM USS Code39 and include printed characters below barcodes.
- 7. INSURE COUNTRY OF ORIGIN IS CORRECT.
  - A. IF COUNTRY OF ORIGIN IS PRE-PRINTED, UNHIDE THE APPROPRIATE COUNTRY OF ORIGIN LAYER AND INCLUDE COUNTRY OF ORIGIN ON LABEL.
  - B. IF COUNTRY OF ORIGIN IS POST-PRINTED USING A THERMAL PRINTER (OR EQUIVALENT), OMIT TEXT