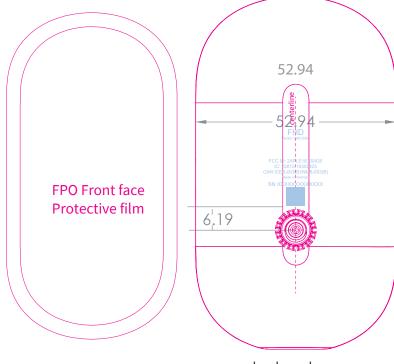

## NOTES:

- 1. REFER TO ARLO SPEC. DOC-50093 FOR COLOR TOLERANCES.
- 2. INK COLOR IS SHOWN TO THE RIGHT.
- 3. DIE LINES ARE MAGENTA COLOR AND DO NOT PRINT.

## scale 1:1