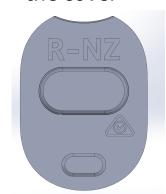

Artwork

ARTWORK SPECIFICATION ESSENTIAL2 ROBIN FHD (2D barcode with 5x5)

REVISION: 09 2023-03-14

REVISION NOTES: rev 05: added FHD rev 07: Japan delayed

rev 09: 2D barcode to be etched with 5x5

SCALE:1:1 DESIGNER: [CP]

**COLOR STANDARDS USED:** 

WHITE

laser etch Pantone Cool grey 6 C

## molded onto the cover

back enclosure

| AUTHOR: | SSD-50048-01 Outdoor Battery                                                         |      |      |
|---------|--------------------------------------------------------------------------------------|------|------|
|         | FHD                                                                                  |      |      |
| SHEET:  | THIS DOCUMENT AND THE DATA DISCLOSED HEREIN OR WHEREWITH IS NOT TO BE REPRODUCED.    | P/N: | REV: |
| 1 of 1  | USED OR DISCLOSED IN WHOLE OR IN PART TO ANYONE WITHOUT THE PERMISSION OF ARLO, INC. |      | 09   |