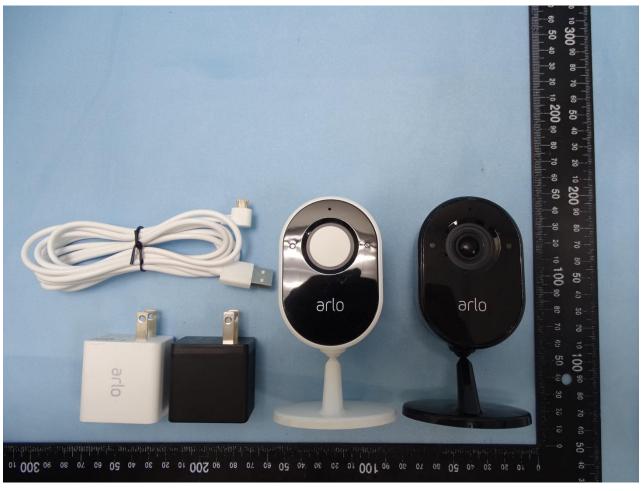

## 1. External Photograph of EUT

Brand Name: Arlo / Model Name: VMC2040

Report No.: EP042248

TEL: 886-3-327-3456 Page Number : 1 of 55
FAX: 886-3-328-4978 Issued Date : Oct. 22, 2020

TEL: 886-3-327-3456 Page Number : 2 of 55
FAX: 886-3-328-4978 Issued Date : Oct. 22, 2020