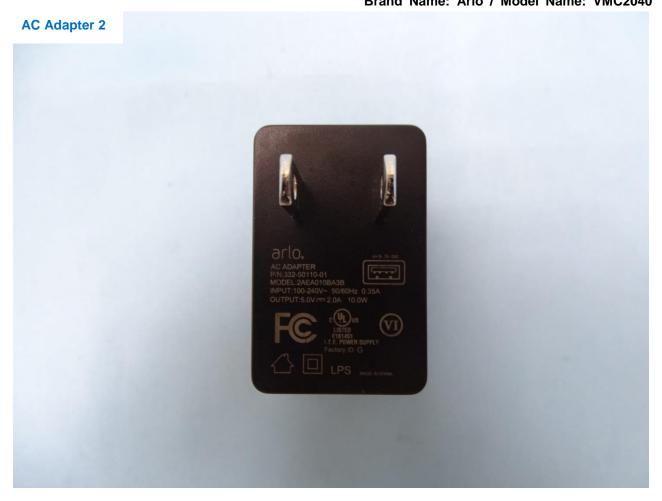

## 2. Photograph of Accessory

Brand Name: Arlo / Model Name: VMC2040

Report No.: EP042248

| Specification of Accessory |            |              |
|----------------------------|------------|--------------|
| IAC: Adapter 1             | Brand Name | arlo         |
|                            | Model Name | AD2037320    |
| IAC: Adapter 2             | Brand Name | arlo         |
|                            | Model Name | 2AEA010BA3B  |
| IUSB Cable                 | Brand Name | Nienyi       |
|                            | Model Name | 310-50009-01 |

## Remark:

- 1. For accessories equipped with this EUT, please refer to the following photos.
- 2. The only difference is the color and case change, except this, the hardware design, antenna design and enclosure materials are identical.