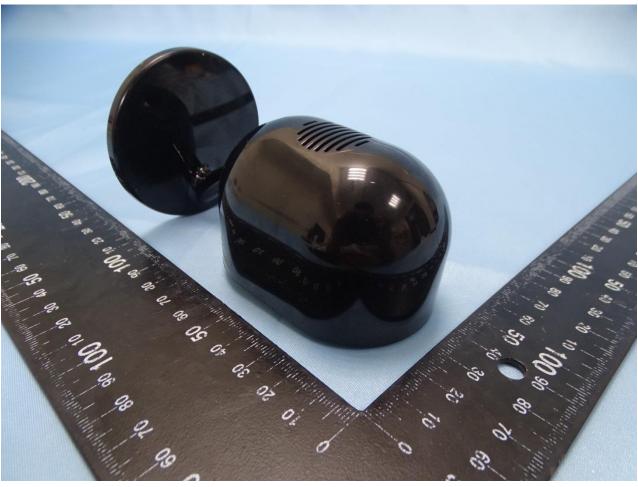

## 1. External Photograph of EUT

Brand Name: Arlo / Model Name: VMC2040

Report No.: EP042248

TEL: 886-3-327-3456 Page Number : 1 of 55
FAX: 886-3-328-4978 Issued Date : Oct. 22, 2020

TEL: 886-3-327-3456 Page Number : 2 of 55
FAX: 886-3-328-4978 Issued Date : Oct. 22, 2020