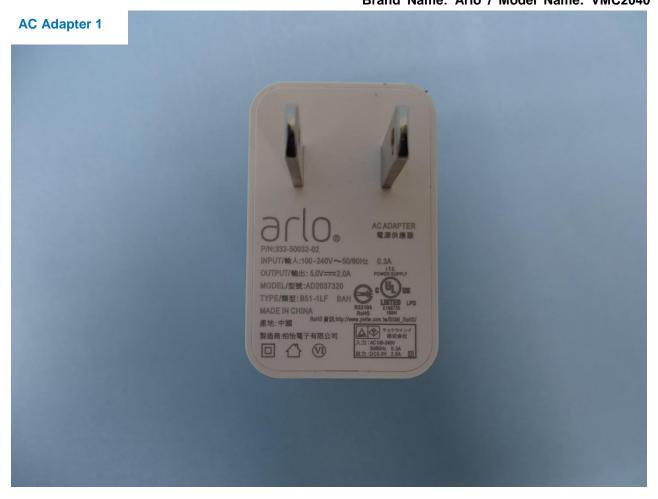

## 2. Photograph of Accessory

Brand Name: Arlo / Model Name: VMC2040

Report No.: EP042248

| Specification of Accessory |            |              |
|----------------------------|------------|--------------|
| IAC: Adapter 1             | Brand Name | arlo         |
|                            | Model Name | AD2037320    |
| IAC: Adapter 2             | Brand Name | arlo         |
|                            | Model Name | 2AEA010BA3B  |
| IUSB Cable                 | Brand Name | Nienyi       |
|                            | Model Name | 310-50009-01 |

## Remark:

- 1. For accessories equipped with this EUT, please refer to the following photos.
- 2. The only difference is the color and case change, except this, the hardware design, antenna design and enclosure materials are identical.