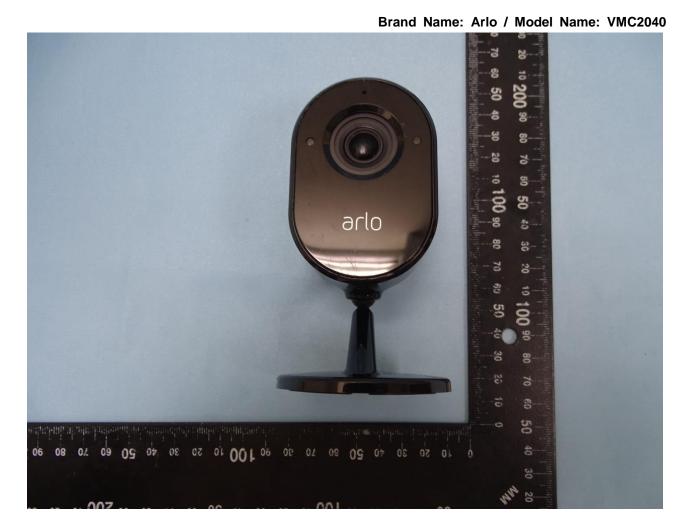

## 1. External Photograph of EUT

Brand Name: Arlo / Model Name: VMC2040

Report No.: EP042248

TEL: 886-3-327-3456 Page Number : 1 of 55
FAX: 886-3-328-4978 Issued Date : Oct. 22, 2020

TEL: 886-3-327-3456 Page Number : 2 of 55
FAX: 886-3-328-4978 Issued Date : Oct. 22, 2020