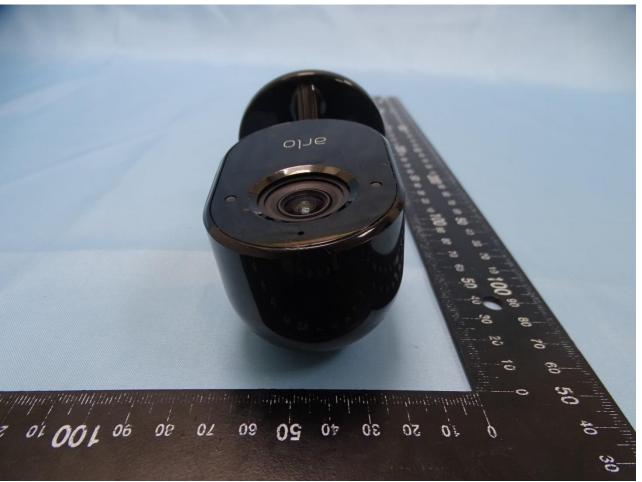

## 1. External Photograph of EUT

Brand Name: Arlo / Model Name: VMC2040

Report No.: EP042248

TEL: 886-3-327-3456 Page Number : 1 of 55
FAX: 886-3-328-4978 Issued Date : Oct. 22, 2020

TEL: 886-3-327-3456 Page Number : 2 of 55
FAX: 886-3-328-4978 Issued Date : Oct. 22, 2020