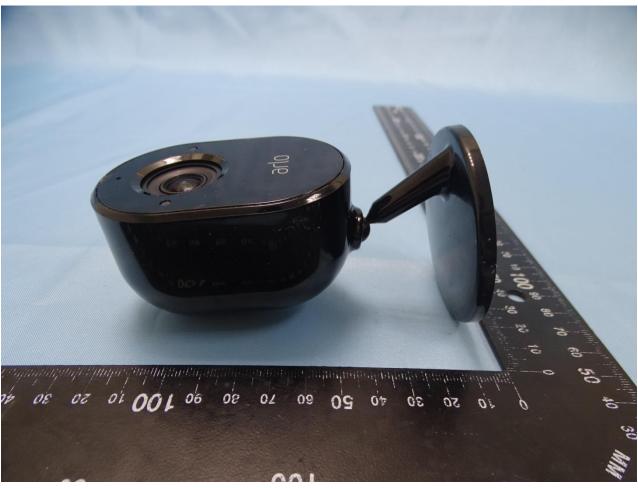

## 1. External Photograph of EUT

Brand Name: Arlo / Model Name: VMC2040

Report No.: EP042248

TEL: 886-3-327-3456 Page Number : 1 of 55
FAX: 886-3-328-4978 Issued Date : Oct. 22, 2020

TEL: 886-3-327-3456 Page Number : 2 of 55
FAX: 886-3-328-4978 Issued Date : Oct. 22, 2020