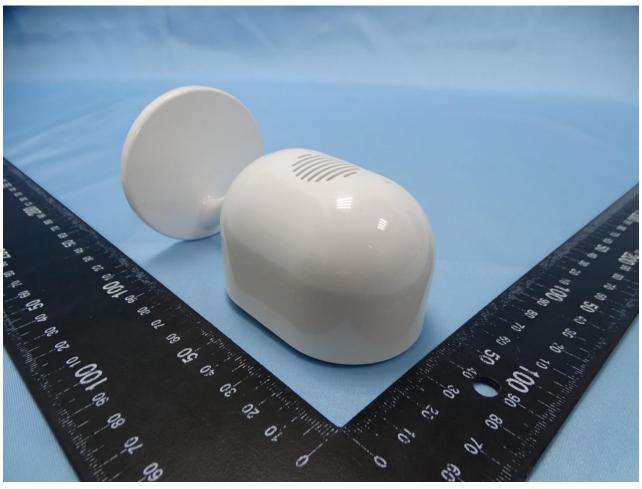

Report No.: EP042248

TEL: 886-3-327-3456 Page Number : 7 of 55
FAX: 886-3-328-4978 Issued Date : Oct. 22, 2020

Report No.: EP042248

Brand Name: Arlo / Model Name: VMC2040

TEL: 886-3-327-3456 Page Number : 8 of 55
FAX: 886-3-328-4978 Issued Date : Oct. 22, 2020