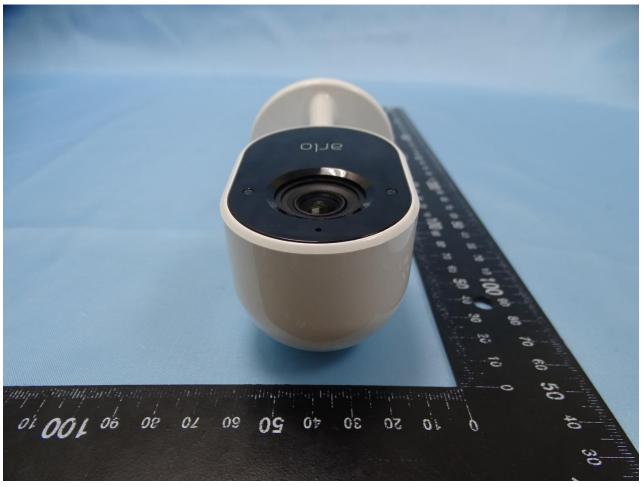

## 1. External Photograph of EUT

Brand Name: Arlo / Model Name: VMC2040

Report No.: EP042248

TEL: 886-3-327-3456 Page Number : 1 of 55
FAX: 886-3-328-4978 Issued Date : Oct. 22, 2020

TEL: 886-3-327-3456 Page Number : 2 of 55
FAX: 886-3-328-4978 Issued Date : Oct. 22, 2020