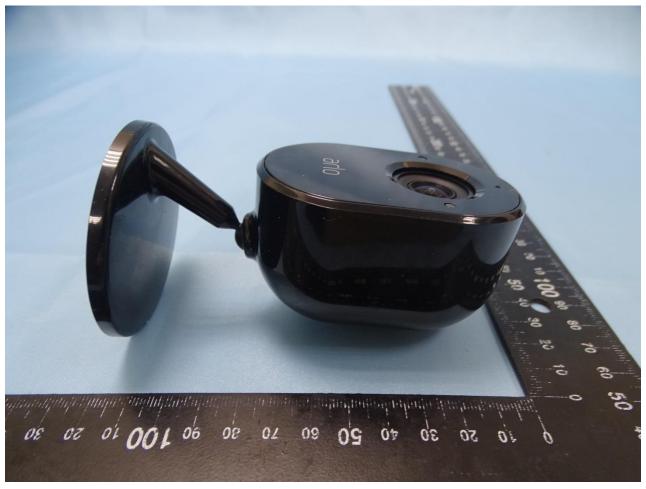

## 1. External Photograph of EUT

Brand Name: Arlo / Model Name: VMC2040

Report No.: EP042248

TEL: 886-3-327-3456 Page Number : 1 of 55
FAX: 886-3-328-4978 Issued Date : Oct. 22, 2020

TEL: 886-3-327-3456 Page Number : 2 of 55
FAX: 886-3-328-4978 Issued Date : Oct. 22, 2020