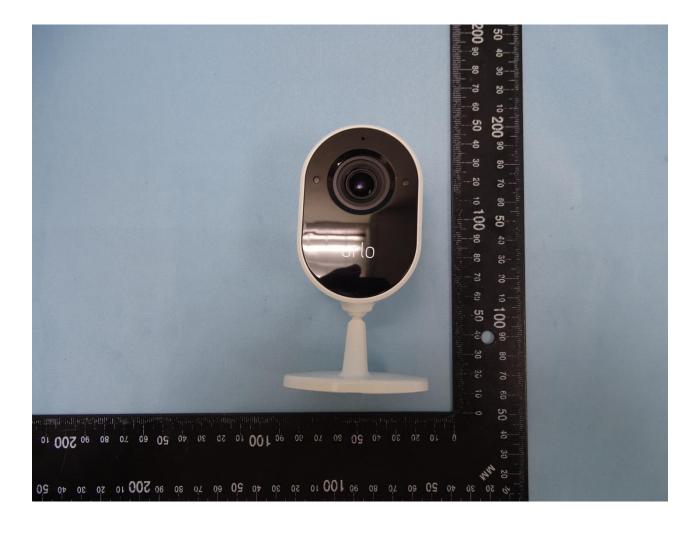

## 1. External Photograph of EUT

Brand Name: Arlo / Model Name: VMC2040

Report No.: EP042248

TEL: 886-3-327-3456 Page Number : 1 of 55
FAX: 886-3-328-4978 Issued Date : Oct. 22, 2020

TEL: 886-3-327-3456 Page Number : 2 of 55
FAX: 886-3-328-4978 Issued Date : Oct. 22, 2020