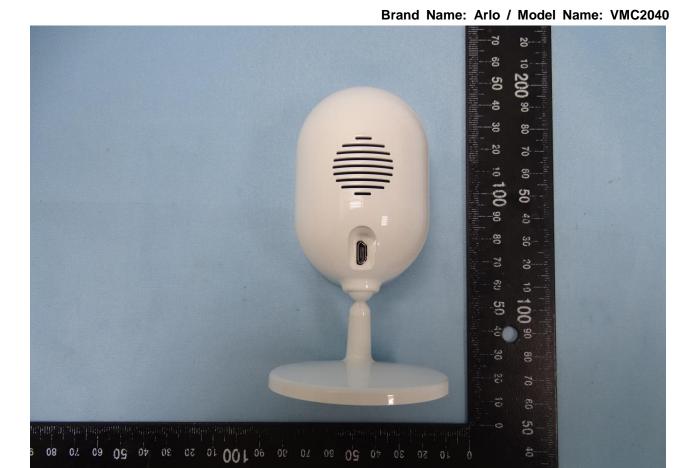

## 1. External Photograph of EUT

Brand Name: Arlo / Model Name: VMC2040

Report No.: EP042248

TEL: 886-3-327-3456 Page Number : 1 of 55
FAX: 886-3-328-4978 Issued Date : Oct. 22, 2020

TEL: 886-3-327-3456 Page Number : 2 of 55
FAX: 886-3-328-4978 Issued Date : Oct. 22, 2020