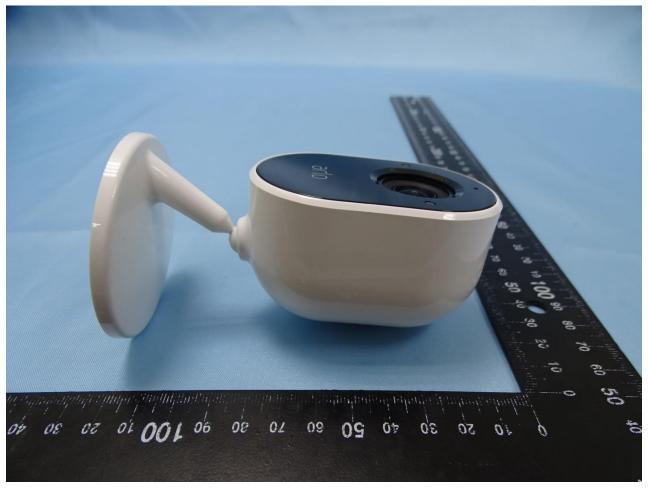

Report No.: EP042248

TEL: 886-3-327-3456 Page Number : 3 of 55 FAX: 886-3-328-4978 Issued Date : Oct. 22, 2020

Report No.: EP042248

Brand Name: Arlo / Model Name: VMC2040

TEL: 886-3-327-3456 Page Number : 4 of 55
FAX: 886-3-328-4978 Issued Date : Oct. 22, 2020