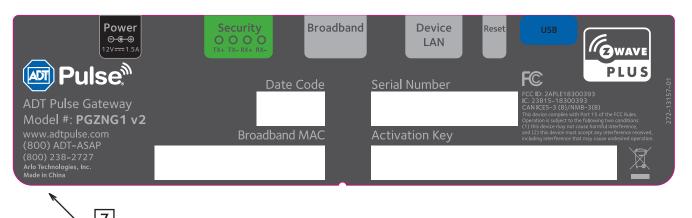

FCC ID: 2APLE18300393

IC: 23815-18300393

| REV | DESCRIPTION OF REVISION                 | ENG APPD   | DATE    |
|-----|-----------------------------------------|------------|---------|
| 01  | INITIAL DOCUMENT CREATION               | M HUMPHREY | 27SEP18 |
| 02  | CHANGE PRODUCT TITLE, CHANGE ARLO TITLE | M HUMPHREY | 09OCT18 |

## NOTE:

- 1. REFER TO NETGEAR SPEC. DOC-00093 FOR COLOR TOLERANCES.
- 2. INK COLOR IS SHOWN TO THE RIGHT.
- 3. DIE LINES ARE MAGENTA COLOR AND DO NOT PRINT.
- 4. MAC & SERIAL NUMBERS TO BE PRINTED BY THE ODM.
- 5. See NTGR DOC-00112 for SN standard.
- 6. SN and MAC address barcode to be encoded AIM USS Code39 and include printed characters below barcodes, characters should be with Arial font and 12PT. DATA CODE printed in the format MM/YY with Arial font and 12PT. Activation Key should be printed with Arial font and 14PT.
- 7. INSURE COUNTRY OF ORIGIN IS CORRECT.
  - A. IF COUNTRY OF ORIGIN IS PRE-PRINTED, UNHIDE THE APPROPRIATE COUNTRY OF ORIGIN LAYER AND INCLUDE COUNTRY OF ORIGIN ON LABEL.
  - B. IF COUNTRY OF ORIGIN IS POST-PRINTED USING A THERMAL PRINTER (OR EQUIVALENT), OMIT TEXT FROM ARTWORK (USE LAYERS).