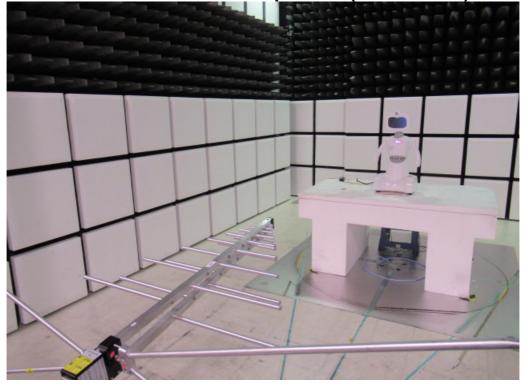

## PHOTOGRAPHS OF SET UP

Radiated Emission Set up Photo (Below 30MHz)

Radiated Emission Set up Photo (Below 1GHz)

Unless otherwise stated the results shown in this test report refer only to the sample(s) tested and such sample(s) are retained for 90 days only.