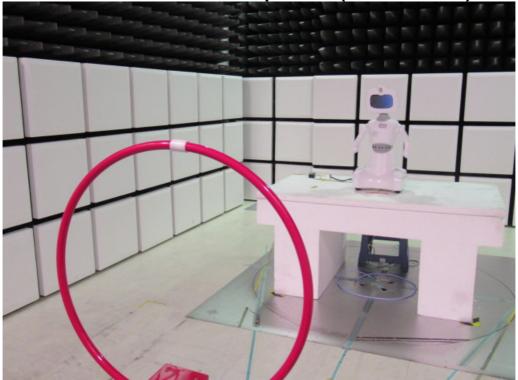

## PHOTOGRAPHS OF SET UP

Radiated Emission Set up Photo (Below 30MHz)

Radiated Emission Set up Photo (Below 1GHz)

Unless otherwise stated the results shown in this test report refer only to the sample(s) tested and such sample(s) are retained for 90 days only.