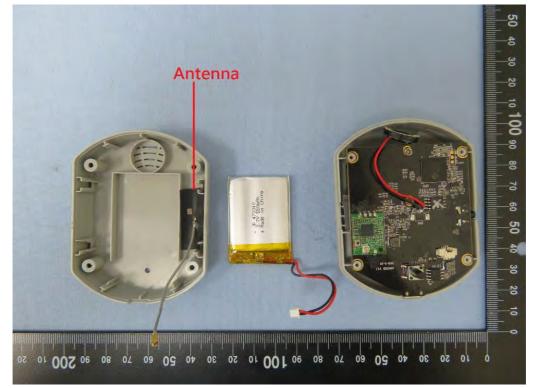

## Internal View of EUT - 2

### WLAN Antenna

Unless otherwise stated the results shown in this test report refer only to the sample(s) tested and such sample(s) are retained for 90 days only.

除非另有說明,此報告結果僅對測試之樣品負責,同時此樣品僅保留90天。本報告未經本公司書面許可,不可部份複製。