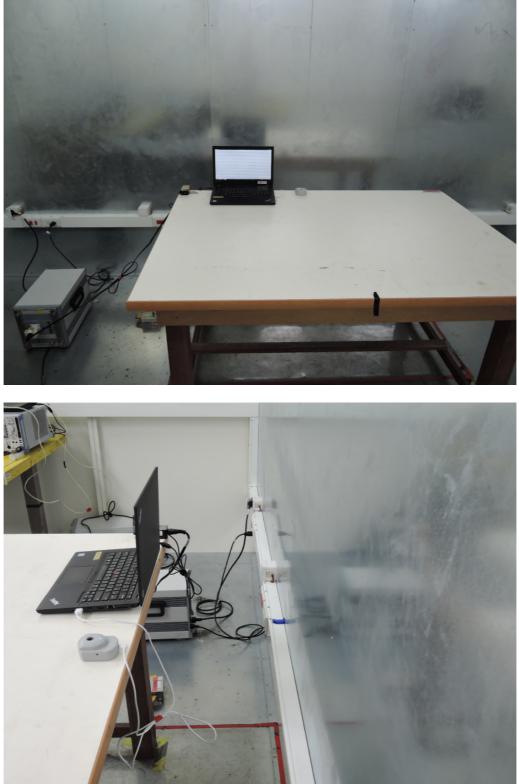

## Radiated Emission Set up Photos (Above 1GHz)

Radiated Emission Set up Photo (Front View)

Unless otherwise stated the results shown in this test report refer only to the sample(s) tested and such sample(s) are retained for 90 days only.