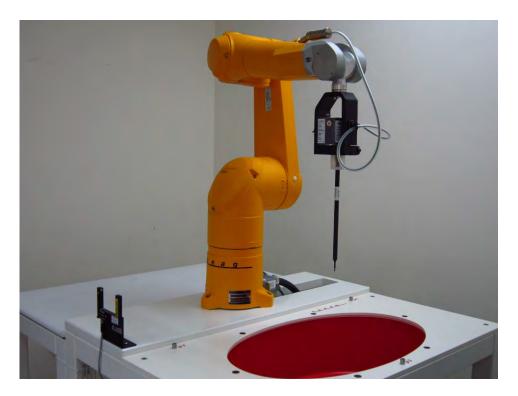

# **APPENDIX** 10. Photographs of Test Setup

Fig.1 Photograph of the SAR measurement system

Unless otherwise stated the results shown in this test report refer only to the sample(s) tested and such sample(s) are retained for 90 days only.