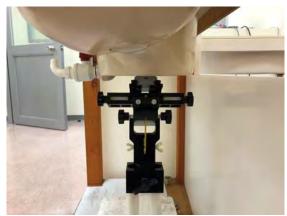

### Head- distance between flat phantom and mobile phone is 10 mm

Fig.3 EUT Front 2 side to flat phantom

Unless otherwise stated the results shown in this test report refer only to the sample(s) tested and such sample(s) are retained for 90 days only.