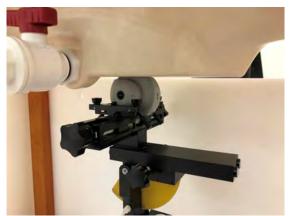

### Head- distance between flat phantom and mobile phone is 10 mm

Fig.3 EUT Front 2 side to flat phantom

Unless otherwise stated the results shown in this test report refer only to the sample(s) tested and such sample(s) are retained for 90 days only.