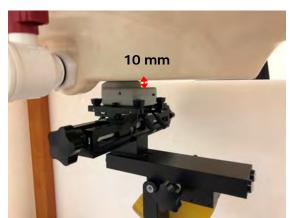

### Head- distance between flat phantom and mobile phone is 10 mm

Fig.3 EUT Front 2 side to flat phantom

Unless otherwise stated the results shown in this test report refer only to the sample(s) tested and such sample(s) are retained for 90 days only.