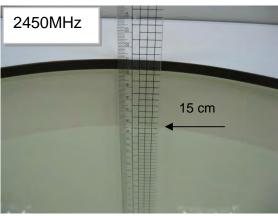

### Head- distance between flat phantom and mobile phone is 10 mm

Fig.3 EUT Front 2 side to flat phantom

Unless otherwise stated the results shown in this test report refer only to the sample(s) tested and such sample(s) are retained for 90 days only.