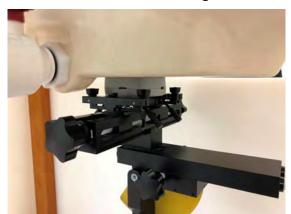

### Head- distance between flat phantom and mobile phone is 10 mm

Fig.3 EUT Front 2 side to flat phantom

Unless otherwise stated the results shown in this test report refer only to the sample(s) tested and such sample(s) are retained for 90 days only.