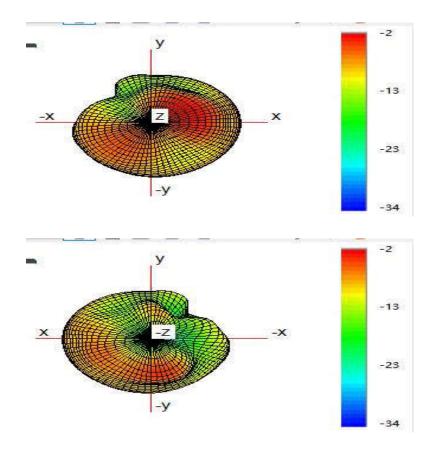

Note: Antenna gain was measured in the anechoic chamber, 3D scan was exercised, and the highest numbers are reported in this document.

## Gain Plots

BT

WIFI 2.4G

WIFI 5G W52

WIFI 5G W53

WIFI 5G W56

WIFI 5G W58