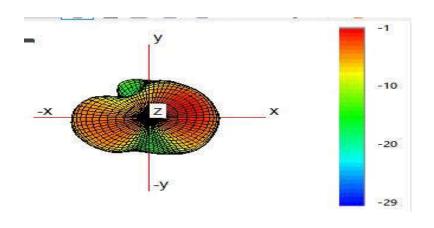

Note: Antenna gain was measured in the anechoic chamber, 3D scan was exercised, and the highest numbers are reported in this document.

## Gain Plots

BT

WIFI 2.4G

WIFI 5G W52

WIFI 5G W53

WIFI 5G W56

WIFI 5G W58