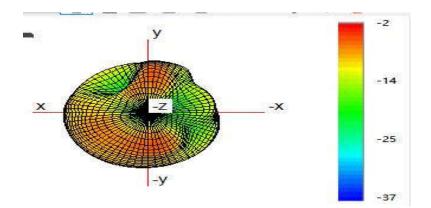

Note: Antenna gain was measured in the anechoic chamber, 3D scan was exercised, and the highest numbers are reported in this document.

## Gain Plots

BT

WIFI 2.4G

WIFI 5G W52

WIFI 5G W53

WIFI 5G W56

WIFI 5G W58