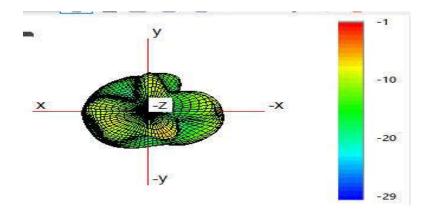

Note: Antenna gain was measured in the anechoic chamber, 3D scan was exercised, and the highest numbers are reported in this document.

## Antenna Test data:

| Antenna Type /Gain BT/2.4G | <2400MHz~2483.5MHz><br>< Main Ant >: Glue stick Antenna with gain: 0 dBi                                                                                                                                                                                                                    |
|----------------------------|---------------------------------------------------------------------------------------------------------------------------------------------------------------------------------------------------------------------------------------------------------------------------------------------|
| Antenna Type /Gain 5G      | <5150-5250MHz ><br>< Main Ant >: Glue stick Antenna with gain: 1 dBi<br><5250-5350MHz><br>< Main Ant >: Glue stick Antenna with gain: 1 dBi<br><5470-5725MHz ><br>< Main Ant >: Glue stick Antenna with gain: 1 dBi<br><5725~5850MHz ><br>< Main Ant >: Glue stick Antenna with gain: 1 dBi |

## Gain Plots

BT

WIFI 2.4G

WIFI 5G W52

WIFI 5G W53

WIFI 5G W56

WIFI 5G W58