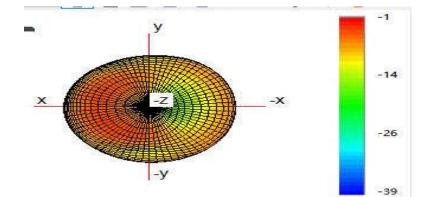

Note: Antenna gain was measured in the anechoic chamber, 3D scan was exercised, and the highest numbers are reported in this document.

## Antenna Test data:

| Antenna Type /Gain BT/2.4G | <2400MHz~2483.5MHz><br>< Main Ant >: Glue stick Antenna with gain: 0 dBi                                                                                                                                                                                                                    |
|----------------------------|---------------------------------------------------------------------------------------------------------------------------------------------------------------------------------------------------------------------------------------------------------------------------------------------|
| Antenna Type /Gain 5G      | <5150-5250MHz ><br>< Main Ant >: Glue stick Antenna with gain: 1 dBi<br><5250-5350MHz><br>< Main Ant >: Glue stick Antenna with gain: 1 dBi<br><5470-5725MHz ><br>< Main Ant >: Glue stick Antenna with gain: 1 dBi<br><5725~5850MHz ><br>< Main Ant >: Glue stick Antenna with gain: 1 dBi |

## Gain Plots

BT

WIFI 2.4G

WIFI 5G W52

WIFI 5G W53

WIFI 5G W56

WIFI 5G W58