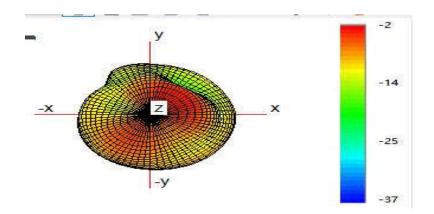

Note: Antenna gain was measured in the anechoic chamber, 3D scan was exercised, and the highest numbers are reported in this document.

## Gain Plots

BT

WIFI 2.4G

WIFI 5G W52

WIFI 5G W53

WIFI 5G W56

WIFI 5G W58