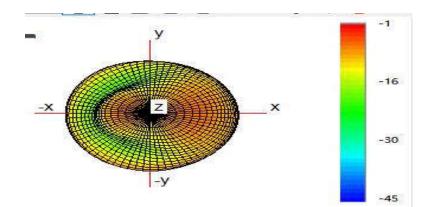

Note: Antenna gain was measured in the anechoic chamber, 3D scan was exercised, and the highest numbers are reported in this document.

## Antenna Test data:

| Antenna Type /Gain BT/2.4G | <2400MHz~2483.5MHz><br>< Main Ant >: Glue stick Antenna with gain: 0 dBi                                                                                                                                                                                                                    |
|----------------------------|---------------------------------------------------------------------------------------------------------------------------------------------------------------------------------------------------------------------------------------------------------------------------------------------|
| Antenna Type /Gain 5G      | <5150-5250MHz ><br>< Main Ant >: Glue stick Antenna with gain: 1 dBi<br><5250-5350MHz><br>< Main Ant >: Glue stick Antenna with gain: 1 dBi<br><5470-5725MHz ><br>< Main Ant >: Glue stick Antenna with gain: 1 dBi<br><5725~5850MHz ><br>< Main Ant >: Glue stick Antenna with gain: 1 dBi |

## Gain Plots

BT

WIFI 2.4G

WIFI 5G W52

WIFI 5G W53

WIFI 5G W56

WIFI 5G W58