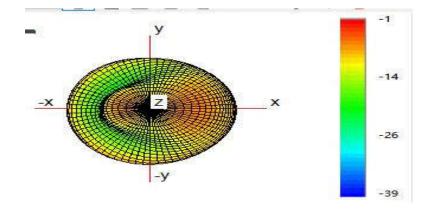

Note: Antenna gain was measured in the anechoic chamber, 3D scan was exercised, and the highest numbers are reported in this document.

## Antenna Test data:

| Antenna Type /Gain BT/2.4G | <2400MHz~2483.5MHz><br>< Main Ant >: Glue stick Antenna with gain: 0 dBi                                                                                                                                                                                                                    |
|----------------------------|---------------------------------------------------------------------------------------------------------------------------------------------------------------------------------------------------------------------------------------------------------------------------------------------|
| Antenna Type /Gain 5G      | <5150-5250MHz ><br>< Main Ant >: Glue stick Antenna with gain: 1 dBi<br><5250-5350MHz><br>< Main Ant >: Glue stick Antenna with gain: 1 dBi<br><5470-5725MHz ><br>< Main Ant >: Glue stick Antenna with gain: 1 dBi<br><5725~5850MHz ><br>< Main Ant >: Glue stick Antenna with gain: 1 dBi |

## Gain Plots

BT

WIFI 2.4G

WIFI 5G W52

WIFI 5G W53

WIFI 5G W56

WIFI 5G W58