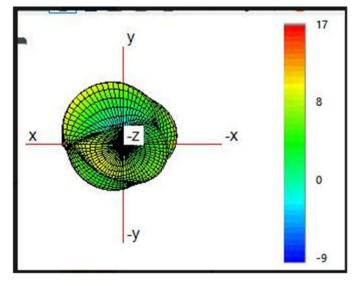

Note: Antenna gain was measured in the anechoic chamber, 3D scan was exercised, and the highest numbers are reported in this document.

## Antenna Test data:

| Antenna Type /Gain BT/2.4G | <2400MHz~2483.5MHz><br>< Main Ant >: Glue stick Antenna with gain: 0 dBi                                                                                                                                                                                                                    |
|----------------------------|---------------------------------------------------------------------------------------------------------------------------------------------------------------------------------------------------------------------------------------------------------------------------------------------|
| Antenna Type /Gain 5G      | <5150-5250MHz ><br>< Main Ant >: Glue stick Antenna with gain: 1 dBi<br><5250-5350MHz><br>< Main Ant >: Glue stick Antenna with gain: 1 dBi<br><5470-5725MHz ><br>< Main Ant >: Glue stick Antenna with gain: 1 dBi<br><5725~5850MHz ><br>< Main Ant >: Glue stick Antenna with gain: 1 dBi |

## Gain Plots

BT

WIFI 2.4G

WIFI 5G W52

WIFI 5G W53

WIFI 5G W56

WIFI 5G W58