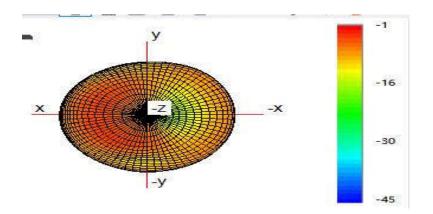

Note: Antenna gain was measured in the anechoic chamber, 3D scan was exercised, and the highest numbers are reported in this document.

## Antenna Test data:

| Antenna Type /Gain BT/2.4G | <2400MHz~2483.5MHz><br>< Main Ant >: Glue stick Antenna with gain: 0 dBi                                                                                                                                                                                                                    |
|----------------------------|---------------------------------------------------------------------------------------------------------------------------------------------------------------------------------------------------------------------------------------------------------------------------------------------|
| Antenna Type /Gain 5G      | <5150-5250MHz ><br>< Main Ant >: Glue stick Antenna with gain: 1 dBi<br><5250-5350MHz><br>< Main Ant >: Glue stick Antenna with gain: 1 dBi<br><5470-5725MHz ><br>< Main Ant >: Glue stick Antenna with gain: 1 dBi<br><5725~5850MHz ><br>< Main Ant >: Glue stick Antenna with gain: 1 dBi |

## Gain Plots

BT

WIFI 2.4G

WIFI 5G W52

WIFI 5G W53

WIFI 5G W56

WIFI 5G W58