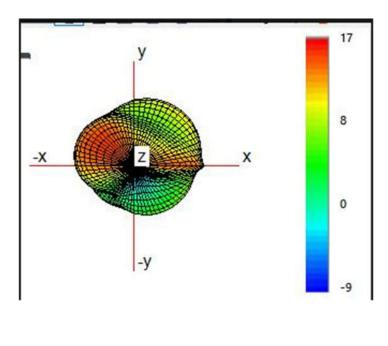

Note: Antenna gain was measured in the anechoic chamber, 3D scan was exercised, and the highest numbers are reported in this document.

## Antenna Test data:

| Antenna Type /Gain BT/2.4G | <2400MHz~2483.5MHz><br>< Main Ant >: Glue stick Antenna with gain: 0 dBi                                                                                                                                                                                                                    |
|----------------------------|---------------------------------------------------------------------------------------------------------------------------------------------------------------------------------------------------------------------------------------------------------------------------------------------|
| Antenna Type /Gain 5G      | <5150-5250MHz ><br>< Main Ant >: Glue stick Antenna with gain: 1 dBi<br><5250-5350MHz><br>< Main Ant >: Glue stick Antenna with gain: 1 dBi<br><5470-5725MHz ><br>< Main Ant >: Glue stick Antenna with gain: 1 dBi<br><5725~5850MHz ><br>< Main Ant >: Glue stick Antenna with gain: 1 dBi |

## Gain Plots

BT

WIFI 2.4G

WIFI 5G W52

WIFI 5G W53

WIFI 5G W56

WIFI 5G W58