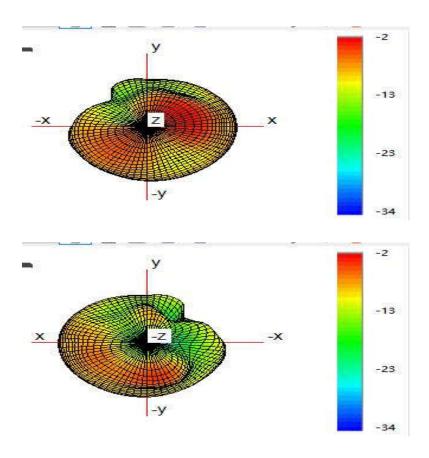

Note: Antenna gain was measured in the anechoic chamber, 3D scan was exercised, and the highest numbers are reported in this document.

## Antenna Test data:

| Antenna Type /Gain BT/2.4G | <2400MHz~2483.5MHz> < Main Ant >: Glue stick Antenna with gain: 0.95 dBi                                                                                                                                                                                                                                                                     |
|----------------------------|----------------------------------------------------------------------------------------------------------------------------------------------------------------------------------------------------------------------------------------------------------------------------------------------------------------------------------------------|
| Antenna Type /Gain 5G      | <pre>&lt;5150-5250MHz&gt; &lt; Main Ant &gt;: Glue stick Antenna with gain: 6.84 dBi &lt;5250-5350MHz&gt; &lt; Main Ant &gt;: Glue stick Antenna with gain: 7.17 dBi &lt;5470-5725MHz &gt; &lt; Main Ant &gt;: Glue stick Antenna with gain: 6.50 dBi &lt;5725~5850MHz &gt; &lt; Main Ant &gt;: Glue stick Antenna with gain: 5.47 dBi</pre> |

## Gain Plots

BT

**WIFI 2.4G** 

**WIFI 5G W52** 

**WIFI 5G W53** 

**WIFI 5G W56** 

**WIFI 5G W58**