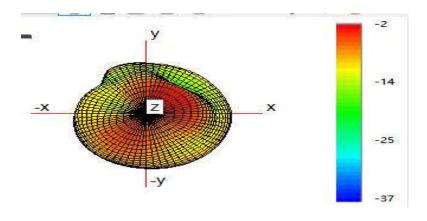

Note: Antenna gain was measured in the anechoic chamber, 3D scan was exercised, and the highest numbers are reported in this document.

## Antenna Test data:

| Antenna Type /Gain BT/2.4G | <2400MHz~2483.5MHz> < Main Ant >: Glue stick Antenna with gain: 0.95 dBi                                                                                                                                                                                                                                                                     |
|----------------------------|----------------------------------------------------------------------------------------------------------------------------------------------------------------------------------------------------------------------------------------------------------------------------------------------------------------------------------------------|
| Antenna Type /Gain 5G      | <pre>&lt;5150-5250MHz&gt; &lt; Main Ant &gt;: Glue stick Antenna with gain: 6.84 dBi &lt;5250-5350MHz&gt; &lt; Main Ant &gt;: Glue stick Antenna with gain: 7.17 dBi &lt;5470-5725MHz &gt; &lt; Main Ant &gt;: Glue stick Antenna with gain: 6.50 dBi &lt;5725~5850MHz &gt; &lt; Main Ant &gt;: Glue stick Antenna with gain: 5.47 dBi</pre> |

## Gain Plots

BT

**WIFI 2.4G** 

**WIFI 5G W52** 

**WIFI 5G W53** 

**WIFI 5G W56** 

**WIFI 5G W58**