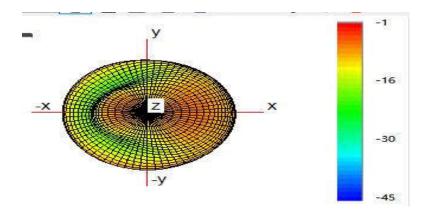

Note: Antenna gain was measured in the anechoic chamber, 3D scan was exercised, and the highest numbers are reported in this document.

## Antenna Test data:

| Antenna Type /Gain BT/2.4G | <2400MHz~2483.5MHz> < Main Ant >: Glue stick Antenna with gain: 0.95 dBi                                                                                                                                                                                                                                                                     |
|----------------------------|----------------------------------------------------------------------------------------------------------------------------------------------------------------------------------------------------------------------------------------------------------------------------------------------------------------------------------------------|
| Antenna Type /Gain 5G      | <pre>&lt;5150-5250MHz&gt; &lt; Main Ant &gt;: Glue stick Antenna with gain: 6.84 dBi &lt;5250-5350MHz&gt; &lt; Main Ant &gt;: Glue stick Antenna with gain: 7.17 dBi &lt;5470-5725MHz &gt; &lt; Main Ant &gt;: Glue stick Antenna with gain: 6.50 dBi &lt;5725~5850MHz &gt; &lt; Main Ant &gt;: Glue stick Antenna with gain: 5.47 dBi</pre> |

## Gain Plots

BT

**WIFI 2.4G** 

**WIFI 5G W52** 

**WIFI 5G W53** 

**WIFI 5G W56** 

**WIFI 5G W58**