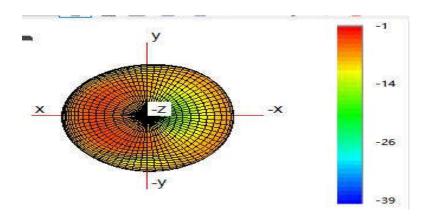

Note: Antenna gain was measured in the anechoic chamber, 3D scan was exercised, and the highest numbers are reported in this document.

## Antenna Test data:

| Antenna Type /Gain BT/2.4G | <2400MHz~2483.5MHz> < Main Ant >: Glue stick Antenna with gain: 0.95 dBi                                                                                                                                                                                                                                                                     |
|----------------------------|----------------------------------------------------------------------------------------------------------------------------------------------------------------------------------------------------------------------------------------------------------------------------------------------------------------------------------------------|
| Antenna Type /Gain 5G      | <pre>&lt;5150-5250MHz&gt; &lt; Main Ant &gt;: Glue stick Antenna with gain: 6.84 dBi &lt;5250-5350MHz&gt; &lt; Main Ant &gt;: Glue stick Antenna with gain: 7.17 dBi &lt;5470-5725MHz &gt; &lt; Main Ant &gt;: Glue stick Antenna with gain: 6.50 dBi &lt;5725~5850MHz &gt; &lt; Main Ant &gt;: Glue stick Antenna with gain: 5.47 dBi</pre> |

## Gain Plots

BT

**WIFI 2.4G** 

**WIFI 5G W52** 

**WIFI 5G W53** 

**WIFI 5G W56** 

**WIFI 5G W58**