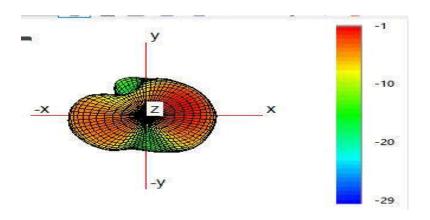

Note: Antenna gain was measured in the anechoic chamber, 3D scan was exercised, and the highest numbers are reported in this document.

## Antenna Test data:

| Antenna Type /Gain BT/2.4G | <2400MHz~2483.5MHz> < Main Ant >: Glue stick Antenna with gain: 0.95 dBi                                                                                                                                                                                                                                                                     |
|----------------------------|----------------------------------------------------------------------------------------------------------------------------------------------------------------------------------------------------------------------------------------------------------------------------------------------------------------------------------------------|
| Antenna Type /Gain 5G      | <pre>&lt;5150-5250MHz&gt; &lt; Main Ant &gt;: Glue stick Antenna with gain: 6.84 dBi &lt;5250-5350MHz&gt; &lt; Main Ant &gt;: Glue stick Antenna with gain: 7.17 dBi &lt;5470-5725MHz &gt; &lt; Main Ant &gt;: Glue stick Antenna with gain: 6.50 dBi &lt;5725~5850MHz &gt; &lt; Main Ant &gt;: Glue stick Antenna with gain: 5.47 dBi</pre> |

## Gain Plots

BT

**WIFI 2.4G** 

**WIFI 5G W52** 

**WIFI 5G W53** 

**WIFI 5G W56** 

**WIFI 5G W58**