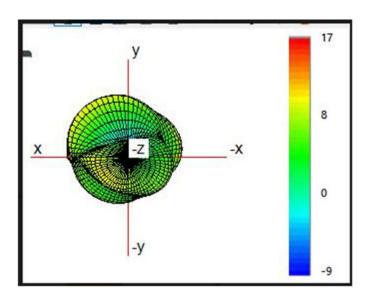

Note: Antenna gain was measured in the anechoic chamber, 3D scan was exercised, and the highest numbers are reported in this document.

## Antenna Test data:

| Antenna Type /Gain BT/2.4G | <2400MHz~2483.5MHz> < Main Ant >: Glue stick Antenna with gain: 0.95 dBi                                                                                                                                                                                                                                                                     |
|----------------------------|----------------------------------------------------------------------------------------------------------------------------------------------------------------------------------------------------------------------------------------------------------------------------------------------------------------------------------------------|
| Antenna Type /Gain 5G      | <pre>&lt;5150-5250MHz&gt; &lt; Main Ant &gt;: Glue stick Antenna with gain: 6.84 dBi &lt;5250-5350MHz&gt; &lt; Main Ant &gt;: Glue stick Antenna with gain: 7.17 dBi &lt;5470-5725MHz &gt; &lt; Main Ant &gt;: Glue stick Antenna with gain: 6.50 dBi &lt;5725~5850MHz &gt; &lt; Main Ant &gt;: Glue stick Antenna with gain: 5.47 dBi</pre> |

## Gain Plots

BT

**WIFI 2.4G** 

**WIFI 5G W52** 

**WIFI 5G W53** 

**WIFI 5G W56** 

**WIFI 5G W58**