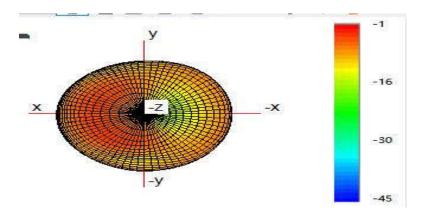

Note: Antenna gain was measured in the anechoic chamber, 3D scan was exercised, and the highest numbers are reported in this document.

## Antenna Test data:

| Antenna Type /Gain BT/2.4G | <2400MHz~2483.5MHz> < Main Ant >: Glue stick Antenna with gain: 0.95 dBi                                                                                                                                                                                                                                                                     |
|----------------------------|----------------------------------------------------------------------------------------------------------------------------------------------------------------------------------------------------------------------------------------------------------------------------------------------------------------------------------------------|
| Antenna Type /Gain 5G      | <pre>&lt;5150-5250MHz&gt; &lt; Main Ant &gt;: Glue stick Antenna with gain: 6.84 dBi &lt;5250-5350MHz&gt; &lt; Main Ant &gt;: Glue stick Antenna with gain: 7.17 dBi &lt;5470-5725MHz &gt; &lt; Main Ant &gt;: Glue stick Antenna with gain: 6.50 dBi &lt;5725~5850MHz &gt; &lt; Main Ant &gt;: Glue stick Antenna with gain: 5.47 dBi</pre> |

## Gain Plots

BT

**WIFI 2.4G** 

**WIFI 5G W52** 

**WIFI 5G W53** 

**WIFI 5G W56** 

**WIFI 5G W58**