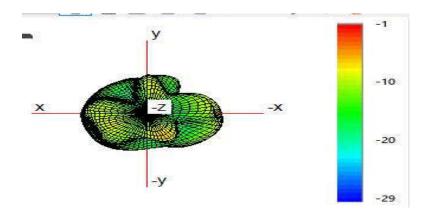

Note: Antenna gain was measured in the anechoic chamber, 3D scan was exercised, and the highest numbers are reported in this document.

## Antenna Test data:

| Antenna Type /Gain BT/2.4G | <2400MHz~2483.5MHz> < Main Ant >: Glue stick Antenna with gain: 0.95 dBi                                                                                                                                                                                                                                                                     |
|----------------------------|----------------------------------------------------------------------------------------------------------------------------------------------------------------------------------------------------------------------------------------------------------------------------------------------------------------------------------------------|
| Antenna Type /Gain 5G      | <pre>&lt;5150-5250MHz&gt; &lt; Main Ant &gt;: Glue stick Antenna with gain: 6.84 dBi &lt;5250-5350MHz&gt; &lt; Main Ant &gt;: Glue stick Antenna with gain: 7.17 dBi &lt;5470-5725MHz &gt; &lt; Main Ant &gt;: Glue stick Antenna with gain: 6.50 dBi &lt;5725~5850MHz &gt; &lt; Main Ant &gt;: Glue stick Antenna with gain: 5.47 dBi</pre> |

## Gain Plots

BT

**WIFI 2.4G** 

**WIFI 5G W52** 

**WIFI 5G W53** 

**WIFI 5G W56** 

**WIFI 5G W58**