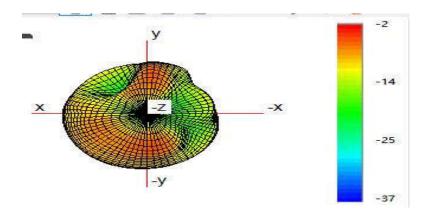

Note: Antenna gain was measured in the anechoic chamber, 3D scan was exercised, and the highest numbers are reported in this document.

## Antenna Test data:

| Antenna Type /Gain BT/2.4G | <2400MHz~2483.5MHz> < Main Ant >: Glue stick Antenna with gain: 0.95 dBi                                                                                                                                                                                                                                                                     |
|----------------------------|----------------------------------------------------------------------------------------------------------------------------------------------------------------------------------------------------------------------------------------------------------------------------------------------------------------------------------------------|
| Antenna Type /Gain 5G      | <pre>&lt;5150-5250MHz&gt; &lt; Main Ant &gt;: Glue stick Antenna with gain: 6.84 dBi &lt;5250-5350MHz&gt; &lt; Main Ant &gt;: Glue stick Antenna with gain: 7.17 dBi &lt;5470-5725MHz &gt; &lt; Main Ant &gt;: Glue stick Antenna with gain: 6.50 dBi &lt;5725~5850MHz &gt; &lt; Main Ant &gt;: Glue stick Antenna with gain: 5.47 dBi</pre> |

## Gain Plots

BT

**WIFI 2.4G** 

**WIFI 5G W52** 

**WIFI 5G W53** 

**WIFI 5G W56** 

**WIFI 5G W58**