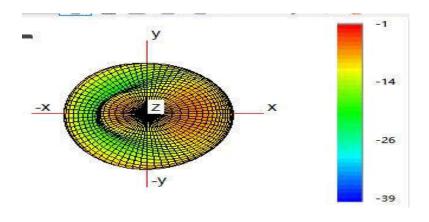

Note: Antenna gain was measured in the anechoic chamber, 3D scan was exercised, and the highest numbers are reported in this document.

## Antenna Test data:

| Antenna Type /Gain BT/2.4G | <2400MHz~2483.5MHz> < Main Ant >: Glue stick Antenna with gain: 0.95 dBi                                                                                                                                                                                                                                                                     |
|----------------------------|----------------------------------------------------------------------------------------------------------------------------------------------------------------------------------------------------------------------------------------------------------------------------------------------------------------------------------------------|
| Antenna Type /Gain 5G      | <pre>&lt;5150-5250MHz&gt; &lt; Main Ant &gt;: Glue stick Antenna with gain: 6.84 dBi &lt;5250-5350MHz&gt; &lt; Main Ant &gt;: Glue stick Antenna with gain: 7.17 dBi &lt;5470-5725MHz &gt; &lt; Main Ant &gt;: Glue stick Antenna with gain: 6.50 dBi &lt;5725~5850MHz &gt; &lt; Main Ant &gt;: Glue stick Antenna with gain: 5.47 dBi</pre> |

## Gain Plots

BT

**WIFI 2.4G** 

**WIFI 5G W52** 

**WIFI 5G W53** 

**WIFI 5G W56** 

**WIFI 5G W58**