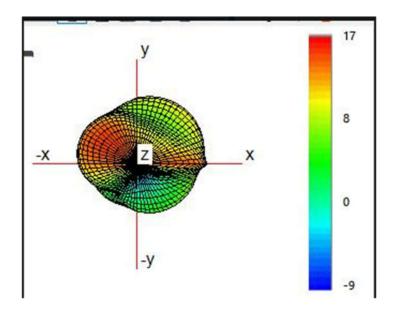

Note: Antenna gain was measured in the anechoic chamber, 3D scan was exercised, and the highest numbers are reported in this document.

## Antenna Test data:

| Antenna Type /Gain BT/2.4G | <2400MHz~2483.5MHz> < Main Ant >: Glue stick Antenna with gain: 0.95 dBi                                                                                                                                                                                                                                                                     |
|----------------------------|----------------------------------------------------------------------------------------------------------------------------------------------------------------------------------------------------------------------------------------------------------------------------------------------------------------------------------------------|
| Antenna Type /Gain 5G      | <pre>&lt;5150-5250MHz&gt; &lt; Main Ant &gt;: Glue stick Antenna with gain: 6.84 dBi &lt;5250-5350MHz&gt; &lt; Main Ant &gt;: Glue stick Antenna with gain: 7.17 dBi &lt;5470-5725MHz &gt; &lt; Main Ant &gt;: Glue stick Antenna with gain: 6.50 dBi &lt;5725~5850MHz &gt; &lt; Main Ant &gt;: Glue stick Antenna with gain: 5.47 dBi</pre> |

## Gain Plots

BT

**WIFI 2.4G** 

**WIFI 5G W52** 

**WIFI 5G W53** 

**WIFI 5G W56** 

**WIFI 5G W58**