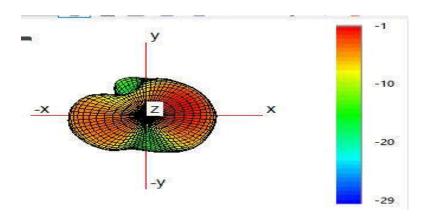

Note: Antenna gain was measured in the anechoic chamber, 3D scan was exercised, and the highest numbers are reported in this document.

## Antenna Test data:

| Antenna Type /Gain BT/2.4G | <2400MHz~2483.5MHz> < Main Ant >: Glue stick Antenna with gain: 0.95 dBi                                                                                                                                                                                                                                                                             |
|----------------------------|------------------------------------------------------------------------------------------------------------------------------------------------------------------------------------------------------------------------------------------------------------------------------------------------------------------------------------------------------|
| Antenna Type /Gain 5G      | <pre>&lt;5150-5250MHz &gt;  &lt; Main Ant &gt;: Glue stick Antenna with gain: 1.06 dBi  &lt;5250-5350MHz&gt;  &lt; Main Ant &gt;: Glue stick Antenna with gain: 0.88 dBi  &lt;5470-5725MHz &gt;  &lt; Main Ant &gt;: Glue stick Antenna with gain: 1.09 dBi  &lt;5725~5850MHz &gt;  &lt; Main Ant &gt;: Glue stick Antenna with gain: 1.07 dBi</pre> |

## Gain Plots

BT

**WIFI 2.4G** 

**WIFI 5G W52** 

**WIFI 5G W53** 

**WIFI 5G W56** 

**WIFI 5G W58**