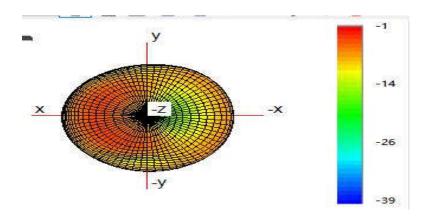

Note: Antenna gain was measured in the anechoic chamber, 3D scan was exercised, and the highest numbers are reported in this document.

## Antenna Test data:

| Antenna Type /Gain BT/2.4G | <2400MHz~2483.5MHz> < Main Ant >: Glue stick Antenna with gain: 0.95 dBi                                                                                                                                                                                                                                                                             |
|----------------------------|------------------------------------------------------------------------------------------------------------------------------------------------------------------------------------------------------------------------------------------------------------------------------------------------------------------------------------------------------|
| Antenna Type /Gain 5G      | <pre>&lt;5150-5250MHz &gt;  &lt; Main Ant &gt;: Glue stick Antenna with gain: 1.06 dBi  &lt;5250-5350MHz&gt;  &lt; Main Ant &gt;: Glue stick Antenna with gain: 0.88 dBi  &lt;5470-5725MHz &gt;  &lt; Main Ant &gt;: Glue stick Antenna with gain: 1.09 dBi  &lt;5725~5850MHz &gt;  &lt; Main Ant &gt;: Glue stick Antenna with gain: 1.07 dBi</pre> |

## Gain Plots

BT

**WIFI 2.4G** 

**WIFI 5G W52** 

**WIFI 5G W53** 

**WIFI 5G W56** 

**WIFI 5G W58**