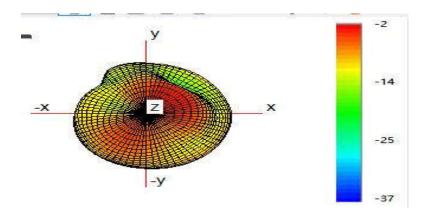

Note: Antenna gain was measured in the anechoic chamber, 3D scan was exercised, and the highest numbers are reported in this document.

## Antenna Test data:

| Antenna Type /Gain BT/2.4G | <2400MHz~2483.5MHz> < Main Ant >: Glue stick Antenna with gain: 0.95 dBi                                                                                                                                                                                                                                                                             |
|----------------------------|------------------------------------------------------------------------------------------------------------------------------------------------------------------------------------------------------------------------------------------------------------------------------------------------------------------------------------------------------|
| Antenna Type /Gain 5G      | <pre>&lt;5150-5250MHz &gt;  &lt; Main Ant &gt;: Glue stick Antenna with gain: 1.06 dBi  &lt;5250-5350MHz&gt;  &lt; Main Ant &gt;: Glue stick Antenna with gain: 0.88 dBi  &lt;5470-5725MHz &gt;  &lt; Main Ant &gt;: Glue stick Antenna with gain: 1.09 dBi  &lt;5725~5850MHz &gt;  &lt; Main Ant &gt;: Glue stick Antenna with gain: 1.07 dBi</pre> |

## Gain Plots

BT

**WIFI 2.4G** 

**WIFI 5G W52** 

**WIFI 5G W53** 

**WIFI 5G W56** 

**WIFI 5G W58**