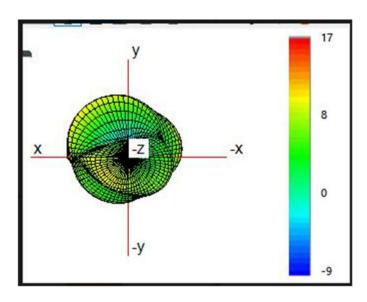

Note: Antenna gain was measured in the anechoic chamber, 3D scan was exercised, and the highest numbers are reported in this document.

## Antenna Test data:

| Antenna Type /Gain BT/2.4G | <2400MHz~2483.5MHz> < Main Ant >: Glue stick Antenna with gain: 0.95 dBi                                                                                                                                                                                                                                                                             |
|----------------------------|------------------------------------------------------------------------------------------------------------------------------------------------------------------------------------------------------------------------------------------------------------------------------------------------------------------------------------------------------|
| Antenna Type /Gain 5G      | <pre>&lt;5150-5250MHz &gt;  &lt; Main Ant &gt;: Glue stick Antenna with gain: 1.06 dBi  &lt;5250-5350MHz&gt;  &lt; Main Ant &gt;: Glue stick Antenna with gain: 0.88 dBi  &lt;5470-5725MHz &gt;  &lt; Main Ant &gt;: Glue stick Antenna with gain: 1.09 dBi  &lt;5725~5850MHz &gt;  &lt; Main Ant &gt;: Glue stick Antenna with gain: 1.07 dBi</pre> |

## Gain Plots

BT

**WIFI 2.4G** 

**WIFI 5G W52** 

**WIFI 5G W53** 

**WIFI 5G W56** 

**WIFI 5G W58**