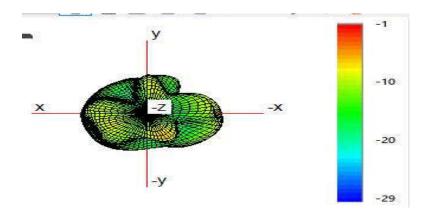

Note: Antenna gain was measured in the anechoic chamber, 3D scan was exercised, and the highest numbers are reported in this document.

## Antenna Test data:

| Antenna Type /Gain BT/2.4G | <2400MHz~2483.5MHz> < Main Ant >: Glue stick Antenna with gain: 0.95 dBi                                                                                                                                                                                                                                                                             |
|----------------------------|------------------------------------------------------------------------------------------------------------------------------------------------------------------------------------------------------------------------------------------------------------------------------------------------------------------------------------------------------|
| Antenna Type /Gain 5G      | <pre>&lt;5150-5250MHz &gt;  &lt; Main Ant &gt;: Glue stick Antenna with gain: 1.06 dBi  &lt;5250-5350MHz&gt;  &lt; Main Ant &gt;: Glue stick Antenna with gain: 0.88 dBi  &lt;5470-5725MHz &gt;  &lt; Main Ant &gt;: Glue stick Antenna with gain: 1.09 dBi  &lt;5725~5850MHz &gt;  &lt; Main Ant &gt;: Glue stick Antenna with gain: 1.07 dBi</pre> |

## Gain Plots

BT

**WIFI 2.4G** 

**WIFI 5G W52** 

**WIFI 5G W53** 

**WIFI 5G W56** 

**WIFI 5G W58**