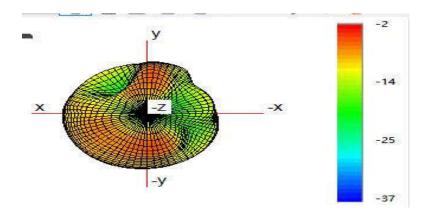

Note: Antenna gain was measured in the anechoic chamber, 3D scan was exercised, and the highest numbers are reported in this document.

## Antenna Test data:

| Antenna Type /Gain BT/2.4G | <2400MHz~2483.5MHz> < Main Ant >: Glue stick Antenna with gain: 0.95 dBi                                                                                                                                                                                                                                                                             |
|----------------------------|------------------------------------------------------------------------------------------------------------------------------------------------------------------------------------------------------------------------------------------------------------------------------------------------------------------------------------------------------|
| Antenna Type /Gain 5G      | <pre>&lt;5150-5250MHz &gt;  &lt; Main Ant &gt;: Glue stick Antenna with gain: 1.06 dBi  &lt;5250-5350MHz&gt;  &lt; Main Ant &gt;: Glue stick Antenna with gain: 0.88 dBi  &lt;5470-5725MHz &gt;  &lt; Main Ant &gt;: Glue stick Antenna with gain: 1.09 dBi  &lt;5725~5850MHz &gt;  &lt; Main Ant &gt;: Glue stick Antenna with gain: 1.07 dBi</pre> |

## Gain Plots

BT

**WIFI 2.4G** 

**WIFI 5G W52** 

**WIFI 5G W53** 

**WIFI 5G W56** 

**WIFI 5G W58**