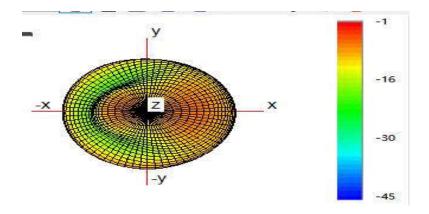

Note: Antenna gain was measured in the anechoic chamber, 3D scan was exercised, and the highest numbers are reported in this document.

## Antenna Test data:

| Antenna Type /Gain BT/2.4G | <2400MHz~2483.5MHz> < Main Ant >: Glue stick Antenna with gain: 0.95 dBi                                                                                                                                                                                                                                                                             |
|----------------------------|------------------------------------------------------------------------------------------------------------------------------------------------------------------------------------------------------------------------------------------------------------------------------------------------------------------------------------------------------|
| Antenna Type /Gain 5G      | <pre>&lt;5150-5250MHz &gt;  &lt; Main Ant &gt;: Glue stick Antenna with gain: 1.06 dBi  &lt;5250-5350MHz&gt;  &lt; Main Ant &gt;: Glue stick Antenna with gain: 0.88 dBi  &lt;5470-5725MHz &gt;  &lt; Main Ant &gt;: Glue stick Antenna with gain: 1.09 dBi  &lt;5725~5850MHz &gt;  &lt; Main Ant &gt;: Glue stick Antenna with gain: 1.07 dBi</pre> |

## Gain Plots

BT

**WIFI 2.4G** 

**WIFI 5G W52** 

**WIFI 5G W53** 

**WIFI 5G W56** 

**WIFI 5G W58**