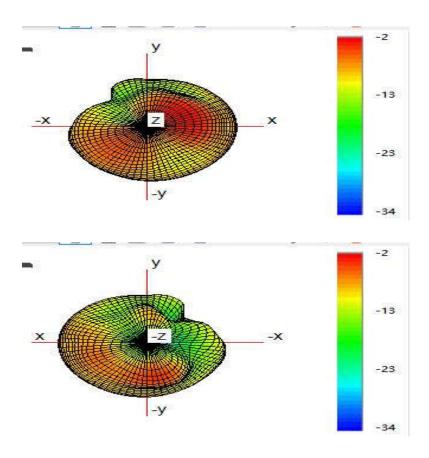

Note: Antenna gain was measured in the anechoic chamber, 3D scan was exercised, and the highest numbers are reported in this document.

## Antenna Test data:

| Antenna Type /Gain BT/2.4G | <2400MHz~2483.5MHz> < Main Ant >: Glue stick Antenna with gain: 0.95 dBi                                                                                                                                                                                                                                                                             |
|----------------------------|------------------------------------------------------------------------------------------------------------------------------------------------------------------------------------------------------------------------------------------------------------------------------------------------------------------------------------------------------|
| Antenna Type /Gain 5G      | <pre>&lt;5150-5250MHz &gt;  &lt; Main Ant &gt;: Glue stick Antenna with gain: 1.06 dBi  &lt;5250-5350MHz&gt;  &lt; Main Ant &gt;: Glue stick Antenna with gain: 0.88 dBi  &lt;5470-5725MHz &gt;  &lt; Main Ant &gt;: Glue stick Antenna with gain: 1.09 dBi  &lt;5725~5850MHz &gt;  &lt; Main Ant &gt;: Glue stick Antenna with gain: 1.07 dBi</pre> |

## Gain Plots

BT

**WIFI 2.4G** 

**WIFI 5G W52** 

**WIFI 5G W53** 

**WIFI 5G W56** 

**WIFI 5G W58**