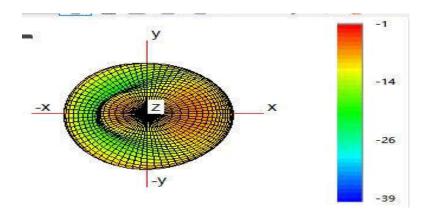

Note: Antenna gain was measured in the anechoic chamber, 3D scan was exercised, and the highest numbers are reported in this document.

## Antenna Test data:

| Antenna Type /Gain BT/2.4G | <2400MHz~2483.5MHz> < Main Ant >: Glue stick Antenna with gain: 0.95 dBi                                                                                                                                                                                                                                                                             |
|----------------------------|------------------------------------------------------------------------------------------------------------------------------------------------------------------------------------------------------------------------------------------------------------------------------------------------------------------------------------------------------|
| Antenna Type /Gain 5G      | <pre>&lt;5150-5250MHz &gt;  &lt; Main Ant &gt;: Glue stick Antenna with gain: 1.06 dBi  &lt;5250-5350MHz&gt;  &lt; Main Ant &gt;: Glue stick Antenna with gain: 0.88 dBi  &lt;5470-5725MHz &gt;  &lt; Main Ant &gt;: Glue stick Antenna with gain: 1.09 dBi  &lt;5725~5850MHz &gt;  &lt; Main Ant &gt;: Glue stick Antenna with gain: 1.07 dBi</pre> |

## Gain Plots

BT

**WIFI 2.4G** 

**WIFI 5G W52** 

**WIFI 5G W53** 

**WIFI 5G W56** 

**WIFI 5G W58**