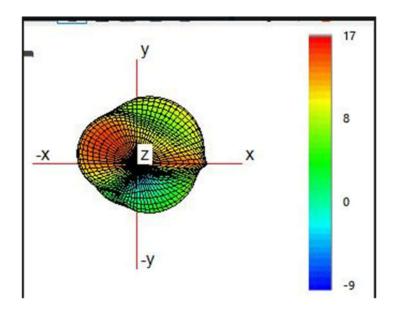

Note: Antenna gain was measured in the anechoic chamber, 3D scan was exercised, and the highest numbers are reported in this document.

## Antenna Test data:

| Antenna Type /Gain BT/2.4G | <2400MHz~2483.5MHz> < Main Ant >: Glue stick Antenna with gain: 0.95 dBi                                                                                                                                                                                                                                                                             |
|----------------------------|------------------------------------------------------------------------------------------------------------------------------------------------------------------------------------------------------------------------------------------------------------------------------------------------------------------------------------------------------|
| Antenna Type /Gain 5G      | <pre>&lt;5150-5250MHz &gt;  &lt; Main Ant &gt;: Glue stick Antenna with gain: 1.06 dBi  &lt;5250-5350MHz&gt;  &lt; Main Ant &gt;: Glue stick Antenna with gain: 0.88 dBi  &lt;5470-5725MHz &gt;  &lt; Main Ant &gt;: Glue stick Antenna with gain: 1.09 dBi  &lt;5725~5850MHz &gt;  &lt; Main Ant &gt;: Glue stick Antenna with gain: 1.07 dBi</pre> |

## Gain Plots

BT

**WIFI 2.4G** 

**WIFI 5G W52** 

**WIFI 5G W53** 

**WIFI 5G W56** 

**WIFI 5G W58**