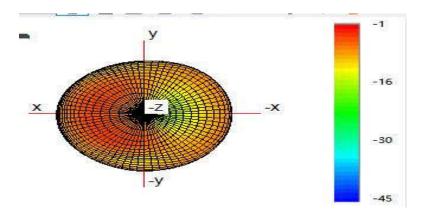

Note: Antenna gain was measured in the anechoic chamber, 3D scan was exercised, and the highest numbers are reported in this document.

## Antenna Test data:

| Antenna Type /Gain BT/2.4G | <2400MHz~2483.5MHz> < Main Ant >: Glue stick Antenna with gain: 0.95 dBi                                                                                                                                                                                                                                                                             |
|----------------------------|------------------------------------------------------------------------------------------------------------------------------------------------------------------------------------------------------------------------------------------------------------------------------------------------------------------------------------------------------|
| Antenna Type /Gain 5G      | <pre>&lt;5150-5250MHz &gt;  &lt; Main Ant &gt;: Glue stick Antenna with gain: 1.06 dBi  &lt;5250-5350MHz&gt;  &lt; Main Ant &gt;: Glue stick Antenna with gain: 0.88 dBi  &lt;5470-5725MHz &gt;  &lt; Main Ant &gt;: Glue stick Antenna with gain: 1.09 dBi  &lt;5725~5850MHz &gt;  &lt; Main Ant &gt;: Glue stick Antenna with gain: 1.07 dBi</pre> |

## Gain Plots

BT

**WIFI 2.4G** 

**WIFI 5G W52** 

**WIFI 5G W53** 

**WIFI 5G W56** 

**WIFI 5G W58**