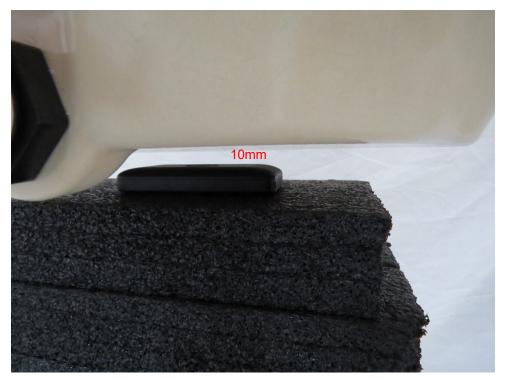

## **SAR Test Setup**

eurofins

Picture 1: Back Side, the distance from EUT to the bottom of the Phantom is 10mm

Picture 2: Front Side, the distance from EUT to the bottom of the Phantom is 10mm

Picture 3: Left Edge, the distance from EUT to the bottom of the Phantom is 10mm