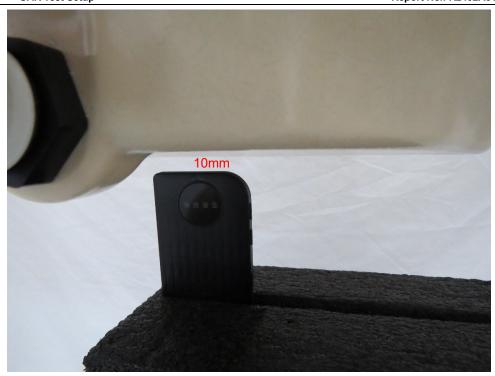

## **SAR Test Setup**

eurofins

Picture 1: Back Side, the distance from EUT to the bottom of the Phantom is 10mm

Picture 2: Front Side, the distance from EUT to the bottom of the Phantom is 10mm

Picture 3: Left Edge, the distance from EUT to the bottom of the Phantom is 10mm