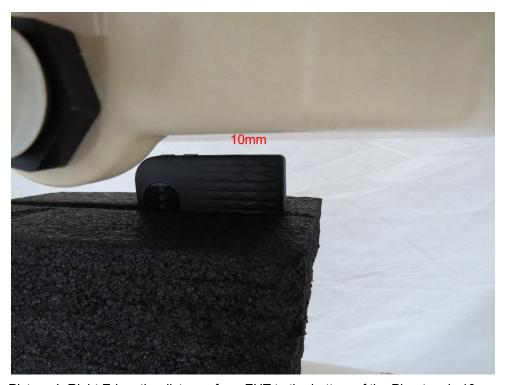

Picture 4: Right Edge, the distance from EUT to the bottom of the Phantom is 10mm

Picture 5: Top Edge, the distance from EUT to the bottom of the Phantom is 10mm

Picture 6: Back Side, the distance from EUT to the bottom of the Phantom is 23mm