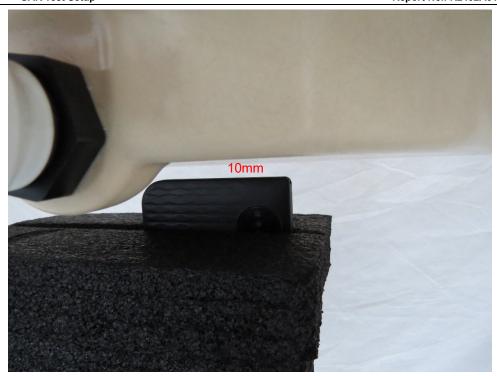

## **SAR Test Setup**

eurofins

Picture 1: Back Side, the distance from EUT to the bottom of the Phantom is 10mm

Picture 2: Front Side, the distance from EUT to the bottom of the Phantom is 10mm

Picture 3: Left Edge, the distance from EUT to the bottom of the Phantom is 10mm