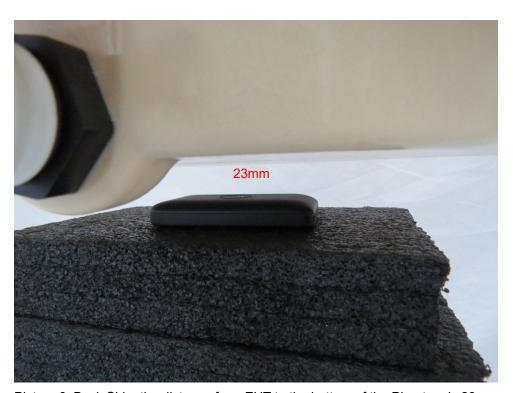

Picture 4: Right Edge, the distance from EUT to the bottom of the Phantom is 10mm

Picture 5: Top Edge, the distance from EUT to the bottom of the Phantom is 10mm

Picture 6: Back Side, the distance from EUT to the bottom of the Phantom is 23mm