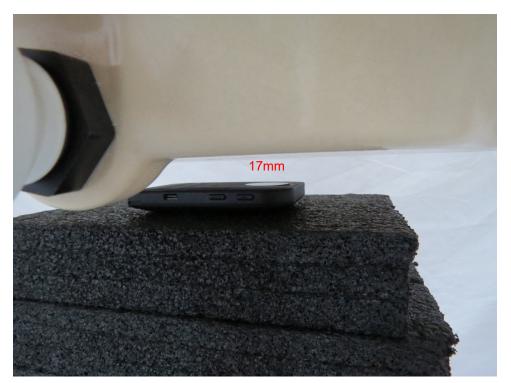

Picture 7: Front Side, the distance from EUT to the bottom of the Phantom is 17mm

Picture 8: Left Edge, the distance from EUT to the bottom of the Phantom is 11mm

Picture 9: Top Edge, the distance from EUT to the bottom of the Phantom is 17mm