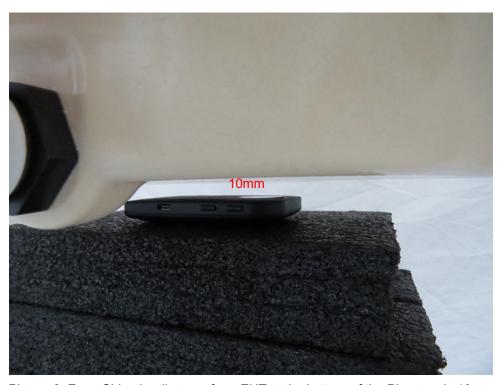

## **SAR Test Setup**

eurofins

Picture 1: Back Side, the distance from EUT to the bottom of the Phantom is 10mm

Picture 2: Front Side, the distance from EUT to the bottom of the Phantom is 10mm

Picture 3: Left Edge, the distance from EUT to the bottom of the Phantom is 10mm