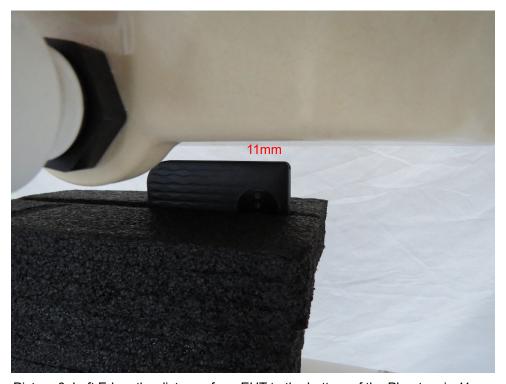

Picture 7: Front Side, the distance from EUT to the bottom of the Phantom is 17mm

Picture 8: Left Edge, the distance from EUT to the bottom of the Phantom is 11mm

Picture 9: Top Edge, the distance from EUT to the bottom of the Phantom is 17mm