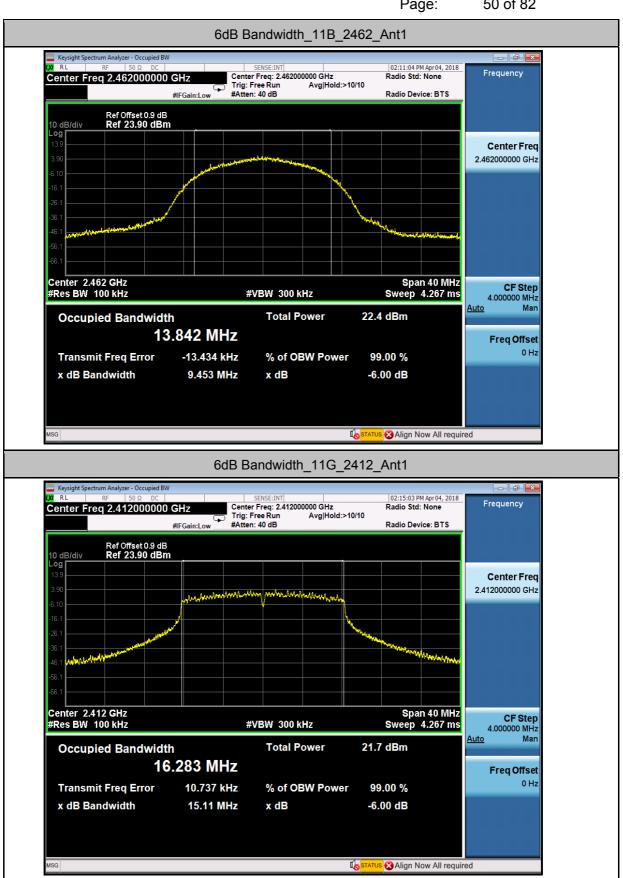

-----|---------|
| 11B       | 2412         | Ant1 | 13.821   | 9.407    | 0.5   | PASS    |
| 11B       | 2442         | Ant1 | 13.876   | 9.413    | 0.5   | PASS    |
| 11B       | 2462         | Ant1 | 13.842   | 9.453    | 0.5   | PASS    |
| 11G       | 2412         | Ant1 | 16.283   | 15.11    | 0.5   | PASS    |
| 11G       | 2442         | Ant1 | 16.288   | 15.11    | 0.5   | PASS    |
| 11G       | 2462         | Ant1 | 16.285   | 15.44    | 0.5   | PASS    |
| 11N20SISO | 2412         | Ant1 | 17.475   | 15.65    | 0.5   | PASS    |
| 11N20SISO | 2442         | Ant1 | 17.477   | 15.63    | 0.5   | PASS    |
| 11N20SISO | 2462         | Ant1 | 17.468   | 15.67    | 0.5   | PASS    |



Report No.: GZEM171200734701

Page: 49 of 82





Report No.: GZEM171200734701

50 of 82 Page:





Report No.: GZEM171200734701

51 of 82





Report No.: GZEM171200734701

52 of 82 Page:





Report No.: GZEM171200734701

Page: 53 of 82





Report No.: GZEM171200734701

Page: 54 of 82

#### 2.Maximum peak conducted output power

| Test Mode | Test Channel | Ant  | Power[dBm] | Limit[dBm] | Verdict |
|-----------|--------------|------|------------|------------|---------|
| 11B       | 2412         | Ant1 | 21.12      | 30         | PASS    |
| 11B       | 2442         | Ant1 | 21.26      | 30         | PASS    |
| 11B       | 2462         | Ant1 | 21.23      | 30         | PASS    |
| 11G       | 2412         | Ant1 | 22.63      | 30         | PASS    |
| 11G       | 2442         | Ant1 | 22.59      | 30         | PASS    |
| 11G       | 2462         | Ant1 | 22.77      | 30