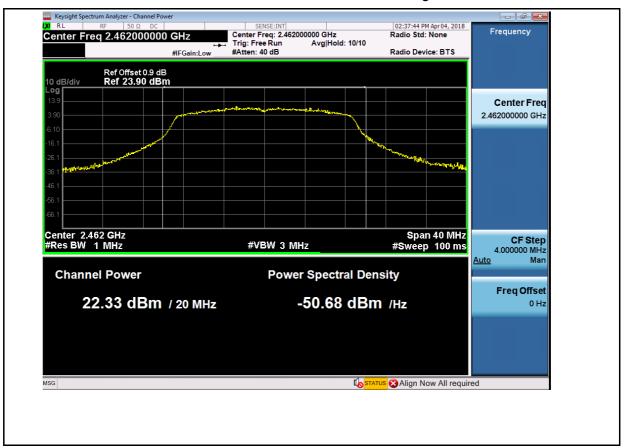

hereon reflects the Company's findings at the time of its intervention only and within the limits of Client's instructions, if any. The Company's sole responsibility is to its Client and this document does not exonerate parties to a transaction from exercising all their rights and obligations under the transaction documents. This document cannot be reproduced except in full, without prior written approval of the Company. Any unauthorized alteration, forgery or falsification of the content or appearance of this document is unlawful and offenders may be prosecuted to the fullest extent of the law. Unless otherwise stated the results shown in this test report refer only to the sample(s) tested and such sample(s) are retained for 30 days only.



Report No.: GZEM171200734701

Page: 59 of 82



#### 3. Maximum Peak power spectral density

| Test Mode | Test Channel | Ant  | Result  | Limit[dBm/3kHz] | Verdict |
|-----------|--------------|------|---------|-----------------|---------|
| 11B       | 2412         | Ant1 | -9.014  | 8.00            | PASS    |
| 11B       | 2442         | Ant1 | -8.671  | 8.00            | PASS    |
| 11B       | 2462         | Ant1 | -9.197  | 8.00            | PASS    |
| 11G       | 2412         | Ant1 | -11.053 | 8.00            | PASS    |
| 11G       | 2442         | Ant1 | -11.259 | 8.00            | PASS    |
| 11G       | 2462         | Ant1 | -10.556 | 8.00            | PASS    |
| 11N20SISO | 2412         | Ant1 | -11.777 | 8.00            | PASS    |
| 11N20SISO | 2442         | Ant1 | -10.329 | 8.00            | PASS    |
| 11N20SISO |