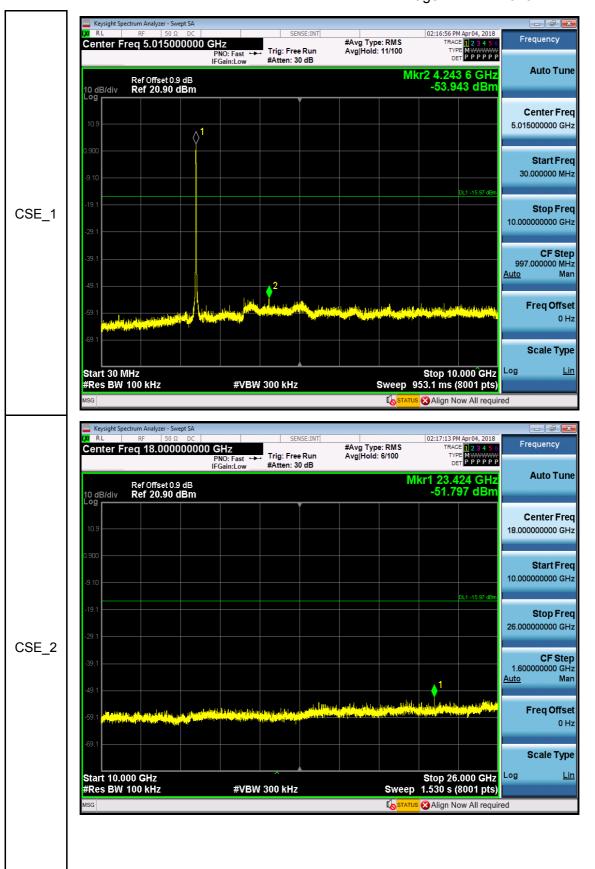

Report No.: GZEM171200734701

Page: 41 of 82

Mode:802.11g; Polarization: Horizontal; bandwidth:20MHz; Channel Low: 2412Mhz

| Rea       |                                                                                                                                          |                                                                                                                                                                                 | Read                                                                                                                                                                                                                                                   | Antenna                                                                                                                                                                                                                                                                                                                                                                                                                                                                                                                                                                                                                                                                                                                                                                                 | Cable                                                                                                                                                                                                                                                                                                                                                                                                                                                                                                                                                                                                                                                                                                                                                                                                                                                                                                                                                                       | Preamp                                                                                                                                                                                                                                                                                                                                                                                                                                                                                                                                                                                                                                                                                                                                                                                                                                                                                                                                                                                                                                                                                                                                                                                                                                                                                                                                                                                                                                                                                                                                                                                                                                                                                                                                                                                                                                                                                                                                                                                                                                                                                                                                                                                                                                                                                                                                                                                                                                                                                                                                                                                                                                                                                                                                                                                                                                                                                                                                                                                                                                                                                                                                                                                                                                                                                                                                                                                                                                                                                                                                                               |                                                                                                                                                                                                                                                                                                                                                                                                                                                                                                                                                                                                                                                                                                                                                                                                                                                                                                                                                                                                                                                                                                                                                                                | Limit                                                                                                                                                                                                                                                                                                                                                                                                                                                                                                                                                                                                                                                                                                                                                                                                                                                                                                                                                                                                                                                                                                                                                                                              | 0ver |  |
|-----------|------------------------------------------------------------------------------------------------------------------------------------------|---------------------------------------------------------------------------------------------------------------------------------------------------------------------------------|--------------------------------------------------------------------------------------------------------------------------------------------------------------------------------------------------------------------------------------------------------|-----------------------------------------------------------------------------------------------------------------------------------------------------------------------------------------------------------------------------------------------------------------------------------------------------------------------------------------------------------------------------------------------------------------------------------------------------------------------------------------------------------------------------------------------------------------------------------------------------------------------------------------------------------------------------------------------------------------------------------------------------------------------------------------|-----------------------------------------------------------------------------------------------------------------------------------------------------------------------------------------------------------------------------------------------------------------------------------------------------------------------------------------------------------------------------------------------------------------------------------------------------------------------------------------------------------------------------------------------------------------------------------------------------------------------------------------------------------------------------------------------------------------------------------------------------------------------------------------------------------------------------------------------------------------------------------------------------------------------------------------------------------------------------|----------------------------------------------------------------------------------------------------------------------------------------------------------------------------------------------------------------------------------------------------------------------------------------------------------------------------------------------------------------------------------------------------------------------------------------------------------------------------------------------------------------------------------------------------------------------------------------------------------------------------------------------------------------------------------------------------------------------------------------------------------------------------------------------------------------------------------------------------------------------------------------------------------------------------------------------------------------------------------------------------------------------------------------------------------------------------------------------------------------------------------------------------------------------------------------------------------------------------------------------------------------------------------------------------------------------------------------------------------------------------------------------------------------------------------------------------------------------------------------------------------------------------------------------------------------------------------------------------------------------------------------------------------------------------------------------------------------------------------------------------------------------------------------------------------------------------------------------------------------------------------------------------------------------------------------------------------------------------------------------------------------------------------------------------------------------------------------------------------------------------------------------------------------------------------------------------------------------------------------------------------------------------------------------------------------------------------------------------------------------------------------------------------------------------------------------------------------------------------------------------------------------------------------------------------------------------------------------------------------------------------------------------------------------------------------------------------------------------------------------------------------------------------------------------------------------------------------------------------------------------------------------------------------------------------------------------------------------------------------------------------------------------------------------------------------------------------------------------------------------------------------------------------------------------------------------------------------------------------------------------------------------------------------------------------------------------------------------------------------------------------------------------------------------------------------------------------------------------------------------------------------------------------------------------------------------|--------------------------------------------------------------------------------------------------------------------------------------------------------------------------------------------------------------------------------------------------------------------------------------------------------------------------------------------------------------------------------------------------------------------------------------------------------------------------------------------------------------------------------------------------------------------------------------------------------------------------------------------------------------------------------------------------------------------------------------------------------------------------------------------------------------------------------------------------------------------------------------------------------------------------------------------------------------------------------------------------------------------------------------------------------------------------------------------------------------------------------------------------------------------------------|----------------------------------------------------------------------------------------------------------------------------------------------------------------------------------------------------------------------------------------------------------------------------------------------------------------------------------------------------------------------------------------------------------------------------------------------------------------------------------------------------------------------------------------------------------------------------------------------------------------------------------------------------------------------------------------------------------------------------------------------------------------------------------------------------------------------------------------------------------------------------------------------------------------------------------------------------------------------------------------------------------------------------------------------------------------------------------------------------------------------------------------------------------------------------------------------------|------|--|
| Freq      | Level                                                                                                                                    | Factor                                                                                                                                                                          | Loss                                                                                                                                                                                                                                                   | Factor                                                                                                                                                                                                                                                                                                                                                                                                                                                                                                                                                                                                                                                                                                                                                                                  | Level                                                                                                                                                                                                                                                                                                                                                                                                                                                                                                                                                                                                                                                                                                                                                                                                                                                                                                                                                                       | Line                                                                                                                                                                                                                                                                                                                                                                                                                                                                                                                                                                                                                                                                                                                                                                                                                                                                                                                                                                                                                                                                                                                                                                                                                                                                                                                                                                                                                                                                                                                                                                                                                                                                                                                                                                                                                                                                                                                                                                                                                                                                                                                                                                                                                                                                                                                                                                                                                                                                                                                                                                                                                                                                                                                                                                                                                                                                                                                                                                                                                                                                                                                                                                                                                                                                                                                                                                                                                                                                                                                                                                 | Limit                                                                                                                                                                                                                                                                                                                                                                                                                                                                                                                                                                                                                                                                                                                                                                                                                                                                                                                                                                                                                                                                                                                                                                          | Pol/Phase                                                                                                                                                                                                                                                                                                                                                                                                                                                                                                                                                                                                                                                                                                                                                                                                                                                                                                                                                                                                                                                                                                                                                                                          |      |  |
| MHz       | dBuV                                                                                                                                     | dB/m                                                                                                                                                                            | dB                                                                                                                                                                                                                                                     | dB                                                                                                                                                                                                                                                                                                                                                                                                                                                                                                                                                                                                                                                                                                                                                                                      | dBuV/m                                                                                                                                                                                                                                                                                                                                                                                                                                                                                                                                                                                                                                                                                                                                                                                                                                                                                                                                                                      | dBuV/m                                                                                                                                                                                                                                                                                                                                                                                                                                                                                                                                                                                                                                                                                                                                                                                                                                                                                                                                                                                                                                                                                                                                                                                                                                                                                                                                                                                                                                                                                                                                                                                                                                                                                                                                                                                                                                                                                                                                                                                                                                                                                                                                                                                                                                                                                                                                                                                                                                                                                                                                                                                                                                                                                                                                                                                                                                                                                                                                                                                                                                                                                                                                                                                                                                                                                                                                                                                                                                                                                                                                                               | dB                                                                                                                                                                                                                                                                                                                                                                                                                                                                                                                                                                                                                                                                                                                                                                                                                                                                                                                                                                                                                                                                                                                                                                             |                                                                                                                                                                                                                                                                                                                                                                                                                                                                                                                                                                                                                                                                                                                                                                                                                                                                                                                                                                                                                                                                                                                                                                                                    |      |  |
| 3703.723  | 40.78                                                                                                                                    | 28.52                                                                                                                                                                           | 7.24                                                                                                                                                                                                                                                   | 36.93                                                                                                                                                                                                                                                                                                                                                                                                                                                                                                                                                                                                                                                                                                                                                                                   | 39.61                                                                                                                                                                                                                                                                                                                                                                                                                                                                                                                                                                                                                                                                                                                                                                                                                                                                                                                                                                       | 54.00                                                                                                                                                                                                                                                                                                                                                                                                                                                                                                                                                                                                                                                                                                                                                                                                                                                                                                                                                                                                                                                                                                                                                                                                                                                                                                                                                                                                                                                                                                                                                                                                                                                                                                                                                                                                                                                                                                                                                                                                                                                                                                                                                                                                                                                                                                                                                                                                                                                                                                                                                                                                                                                                                                                                                                                                                                                                                                                                                                                                                                                                                                                                                                                                                                                                                                                                                                                                                                                                                                                                                                | -14.39                                                                                                                                                                                                                                                                                                                                                                                                                                                                                                                                                                                                                                                                                                                                                                                                                                                                                                                                                                                                                                                                                                                                                                         | HORIZONTAL                                                                                                                                                                                                                                                                                                                                                                                                                                                                                                                                                                                                                                                                                                                                                                                                                                                                                                                                                                                                                                                                                                                                                                                         |      |  |
| 3703.723  | 45.59                                                                                                                                    | 28.52                                                                                                                                                                           | 7.24                                                                                                                                                                                                                                                   | 36.93                                                                                                                                                                                                                                                                                                                                                                                                                                                                                                                                                                                                                                                                                                                                                                                   | 44.42                                                                                                                                                                                                                                                                                                                                                                                                                                                                                                                                                                                                                                                                                                                                                                                                                                                                                                                                                                       | 74.00                                                                                                                                                                                                                                                                                                                                                                                                                                                                                                                                                                                                                                                                                                                                                                                                                                                                                                                                                                                                                                                                                                                                                                                                                                                                                                                                                                                                                                                                                                                                                                                                                                                                                                                                                                                                                                                                                                                                                                                                                                                                                                                                                                                                                                                                                                                                                                                                                                                                                                                                                                                                                                                                                                                                                                                                                                                                                                                                                                                                                                                                                                                                                                                                                                                                                                                                                                                                                                                                                                                                                                | -29.58                                                                                                                                                                                                                                                                                                                                                                                                                                                                                                                                                                                                                                                                                                                                                                                                                                                                                                                                                                                                                                                                                                                                                                         | HORIZONTAL                                                                                                                                                                                                                                                                                                                                                                                                                                                                                                                                                                                                                                                                                                                                                                                                                                                                                                                                                                                                                                                                                                                                                                                         |      |  |
| 4534.271  | 41.01                                                                                                                                    | 30.16                                                                                                                                                                           | 6.75                                                                                                                                                                                                                                                   | 36.92                                                                                                                                                                                                                                                                                                                                                                                                                                                                                                                                                                                                                                                                                                                                                                                   | 41.00                                                                                                                                                                                                                                                                                                                                                                                                                                                                                                                                                                                                                                                                                                                                                                                                                                                                                                                                                                       | 54.00                                                                                                                                                                                                                                                                                                                                                                                                                                                                                                                                                                                                                                                                                                                                                                                                                                                                                                                                                                                                                                                                                                                                                                                                                                                                                                                                                                                                                                                                                                                                                                                                                                                                                                                                                                                                                                                                                                                                                                                                                                                                                                                                                                                                                                                                                                                                                                                                                                                                                                                                                                                                                                                                                                                                                                                                                                                                                                                                                                                                                                                                                                                                                                                                                                                                                                                                                                                                                                                                                                                                                                | -13.00                                                                                                                                                                                                                                                                                                                                                                                                                                                                                                                                                                                                                                                                                                                                                                                                                                                                                                                                                                                                                                                                                                                                                                         | HORIZONTAL                                                                                                                                                                                                                                                                                                                                                                                                                                                                                                                                                                                                                                                                                                                                                                                                                                                                                                                                                                                                                                                                                                                                                                                         |      |  |
| 4534.271  | 46.21                                                                                                                                    | 30.16                                                                                                                                                                           | 6.75                                                                                                                                                                                                                                                   | 36.92                                                                                                                                                                                                                                                                                                                                                                                                                                                                                                                                                                                                                                                                                                                                                                                   | 46.20                                                                                                                                                                                                                                                                                                                                                                                                                                                                                                                                                                                                                                                                                                                                                                                                                                                                                                                                                                       | 74.00                                                                                                                                                                                                                                                                                                                                                                                                                                                                                                                                                                                                                                                                                                                                                                                                                                                                                                                                                                                                                                                                                                                                                                                                                                                                                                                                                                                                                                                                                                                                                                                                                                                                                                                                                                                                                                                                                                                                                                                                                                                                                                                                                                                                                                                                                                                                                                                                                                                                                                                                                                                                                                                                                                                                                                                                                                                                                                                                                                                                                                                                                                                                                                                                                                                                                                                                                                                                                                                                                                                                                                | -27.80                                                                                                                                                                                                                                                                                                                                                                                                                                                                                                                                                                                                                                                                                                                                                                                                                                                                                                                                                                                                                                                                                                                                                                         | HORIZONTAL                                                                                                                                                                                                                                                                                                                                                                                                                                                                                                                                                                                                                                                                                                                                                                                                                                                                                                                                                                                                                                                                                                                                                                                         |      |  |
| 4824.721  | 42.48                                                                                                                                    | 30.82                                                                                                                                                                           | 6.01                                                                                                                                                                                                                                                   | 36.94                                                                                                                                                                                                                                                                                                                                                                                                                                                                                                                                                                                                                                                                                                                                                                                   | 42.37                                                                                                                                                                                                                                                                                                                                                                                                                                                                                                                                                                                                                                                                                                                                                                                                                                                                                                                                                                       | 54.00                                                                                                                                                                                                                                                                                                                                                                                                                                                                                                                                                                                                                                                                                                                                                                                                                                                                                                                                                                                                                                                                                                                                                                                                                                                                                                                                                                                                                                                                                                                                                                                                                                                                                                                                                                                                                                                                                                                                                                                                                                                                                                                                                                                                                                                                                                                                                                                                                                                                                                                                                                                                                                                                                                                                                                                                                                                                                                                                                                                                                                                                                                                                                                                                                                                                                                                                                                                                                                                                                                                                                                | -11.63                                                                                                                                                                                                                                                                                                                                                                                                                                                                                                                                                                                                                                                                                                                                                                                                                                                                                                                                                                                                                                                                                                                                                                         | HORIZONTAL                                                                                                                                                                                                                                                                                                                                                                                                                                                                                                                                                                                                                                                                                                                                                                                                                                                                                                                                                                                                                                                                                                                                                                                         |      |  |
| 4824.721  | 48.18                                                                                                                                    | 30.82                                                                                                                                                                           | 6.01                                                                                                                                                                                                                                                   | 36.94                                                                                                                                                                                                                                                                                                                                                                                                                                                                                                                                                                                                                                                                                                                                                                                   | 48.07                                                                                                                                                                                                                                                                                                                                                                                                                                                                                                                                                                                                                                                                                                                                                                                                                                                                                                                                                                       | 74.00                                                                                                                                                                                                                                                                                                                                                                                                                                                                                                                                                                                                                                                                                                                                                                                                                                                                                                                                                                                                                                                                                                                                                                                                                                                                                                                                                                                                                                                                                                                                                                                                                                                                                                                                                                                                                                                                                                                                                                                                                                                                                                                                                                                                                                                                                                                                                                                                                                                                                                                                                                                                                                                                                                                                                                                                                                                                                                                                                                                                                                                                                                                                                                                                                                                                                                                                                                                                                                                                                                                                                                | -25.93                                                                                                                                                                                                                                                                                                                                                                                                                                                                                                                                                                                                                                                                                                                                                                                                                                                                                                                                                                                                                                                                                                                                                                         | HORIZONTAL                                                                                                                                                                                                                                                                                                                                                                                                                                                                                                                                                                                                                                                                                                                                                                                                                                                                                                                                                                                                                                                                                                                                                                                         |      |  |
| 7236.518  | 37.91                                                                                                                                    | 35.55                                                                                                                                                                           | 7.35                                                                                                                                                                                                                                                   | 36.93                                                                                                                                                                                                                                                                                                                                                                                                                                                                                                                                                                                                                                                                                                                                                                                   | 43.88                                                                                                                                                                                                                                                                                                                                                                                                                                                                                                                                                                                                                                                                                                                                                                                                                                                                                                                                                                       | 54.00                                                                                                                                                                                                                                                                                                                                                                                                                                                                                                                                                                                                                                                                                                                                                                                                                                                                                                                                                                                                                                                                                                                                                                                                                                                                                                                                                                                                                                                                                                                                                                                                                                                                                                                                                                                                                                                                                                                                                                                                                                                                                                                                                                                                                                                                                                                                                                                                                                                                                                                                                                                                                                                                                                                                                                                                                                                                                                                                                                                                                                                                                                                                                                                                                                                                                                                                                                                                                                                                                                                                                                | -10.12                                                                                                                                                                                                                                                                                                                                                                                                                                                                                                                                                                                                                                                                                                                                                                                                                                                                                                                                                                                                                                                                                                                                                                         | HORIZONTAL                                                                                                                                                                                                                                                                                                                                                                                                                                                                                                                                                                                                                                                                                                                                                                                                                                                                                                                                                                                                                                                                                                                                                                                         |      |  |
| 7236.518  | 47.63                                                                                                                                    | 35.55                                                                                                                                                                           | 7.35                                                                                                                                                                                                                                                   | 36.93                                                                                                                                                                                                                                                                                                                                                                                                                                                                                                                                                                                                                                                                                                                                                                                   | 53.60                                                                                                                                                                                                                                                                                                                                                                                                                                                                                                                                                                                                                                                                                                                                                                                                                                                                                                                                                                       | 74.00                                                                                                                                                                                                                                                                                                                                                                                                                                                                                                                                                                                                                                                                                                                                                                                                                                                                                                                                                                                                                                                                                                                                                                                                                                                                                                                                                                                                                                                                                                                                                                                                                                                                                                                                                                                                                                                                                                                                                                                                                                                                                                                                                                                                                                                                                                                                                                                                                                                                                                                                                                                                                                                                                                                                                                                                                                                                                                                                                                                                                                                                                                                                                                                                                                                                                                                                                                                                                                                                                                                                                                | -20.40                                                                                                                                                                                                                                                                                                                                                                                                                                                                                                                                                                                                                                                                                                                                                                                                                                                                                                                                                                                                                                                                                                                                                                         | HORIZONTAL                                                                                                                                                                                                                                                                                                                                                                                                                                                                                                                                                                                                                                                                                                                                                                                                                                                                                                                                                                                                                                                                                                                                                                                         |      |  |
| 9648.432  | 39.09                                                                                                                                    | 37.54                                                                                                                                                                           | 8.18                                                                                                                                                                                                                                                   | 37.08                                                                                                                                                                                                                                                                                                                                                                                                                                                                                                                                                                                                                                                                                                                                                                                   | 47.73                                                                                                                                                                                                                                                                                                                                                                                                                                                                                                                                                                                                                                                                                                                                                                                                                                                                                                                                                                       | 54.00                                                                                                                                                                                                                                                                                                                                                                                                                                                                                                                                                                                                                                                                                                                                                                                                                                                                                                                                                                                                                                                                                                                                                                                                                                                                                                                                                                                                                                                                                                                                                                                                                                                                                                                                                                                                                                                                                                                                                                                                                                                                                                                                                                                                                                                                                                                                                                                                                                                                                                                                                                                                                                                                                                                                                                                                                                                                                                                                                                                                                                                                                                                                                                                                                                                                                                                                                                                                                                                                                                                                                                | -6.27                                                                                                                                                                                                                                                                                                                                                                                                                                                                                                                                                                                                                                                                                                                                                                                                                                                                                                                                                                                                                                                                                                                                                                          | HORIZONTAL                                                                                                                                                                                                                                                                                                                                                                                                                                                                                                                                                                                                                                                                                                                                                                                                                                                                                                                                                                                                                                                                                                                                                                                         |      |  |
| 9648.432  | 46.83                                                                                                                                    | 37.54                                                                                                                                                                           | 8.18                                                                                                                                                                                                                                                   | 37.08                                                                                                                                                                                                                                                                                                                                                                                                                                                                                                                                                                                                                                                                                                                                                                                   | 55.47                                                                                                                                                                                                                                                                                                                                                                                                                                                                                                                                                                                                                                                                                                                                                                                                                                                                                                                                                                       | 74.00                                                                                                                                                                                                                                                                                                                                                                                                                                                                                                                                                                                                                                                                                                                                                                                                                                                                                                                                                                                                                                                                                                                                                                                                                                                                                                                                                                                                                                                                                                                                                                                                                                                                                                                                                                                                                                                                                                                                                                                                                                                                                                                                                                                                                                                                                                                                                                                                                                                                                                                                                                                                                                                                                                                                                                                                                                                                                                                                                                                                                                                                                                                                                                                                                                                                                                                                                                                                                                                                                                                                                                | -18.53                                                                                                                                                                                                                                                                                                                                                                                                                                                                                                                                                                                                                                                                                                                                                                                                                                                                                                                                                                                                                                                                                                                                                                         | HORIZONTAL                                                                                                                                                                                                                                                                                                                                                                                                                                                                                                                                                                                                                                                                                                                                                                                                                                                                                                                                                                                                                                                                                                                                                                                         |      |  |
| 12060.350 | 33.05                                                                                                                                    | 39.46                                                                                                                                                                           | 10.71                                                                                                                                                                                                                                                  | 37.17                                                                                                                                                                                                                                                                                                                                                                                                                                                                                                                                                                                                                                                                                                                                                                                   | 46.05                                                                                                                                                                                                                                                                                                                                                                                                                                                                                                                                                                                                                                                                                                                                                                                                                                                                                                                                                                       | 54.00                                                                                                                                                                                                                                                                                                                                                                                                                                                                                                                                                                                                                                                                                                                                                                                                                                                                                                                                                                                                                                                                                                                                                                                                                                                                                                                                                                                                                                                                                                                                                                                                                                                                                                                                                                                                                                                                                                                                                                                                                                                                                                                                                                                                                                                                                                                                                                                                                                                                                                                                                                                                                                                                                                                                                                                                                                                                                                                                                                                                                                                                                                                                                                                                                                                                                                                                                                                                                                                                                                                                                                | -7.95                                                                                                                                                                                                                                                                                                                                                                                                                                                                                                                                                                                                                                                                                                                                                                                                                                                                                                                                                                                                                                                                                                                                                                          | HORIZONTAL                                                                                                                                                                                                                                                                                                                                                                                                                                                                                                                                                                                                                                                                                                                                                                                                                                                                                                                                                                                                                                                                                                                                                                                         |      |  |
| 12060.350 | 45.31                                                                                                                                    | 39.46                                                                                                                                                                           | 10.71                                                                                                                                                                                                                                                  | 37.17                                                                                                                                                                                                                                                                                                                                                                                                                                                                                                                                                                                                                                                                                                                                                                                   | 58.31                                                                                                                                                                                                                                                                                                                                                                                                                                                                                                                                                                                                                                                                                                                                                                                                                                                                                                                                                                       | 74.00                                                                                                                                                                                                                                                                                                                                                                                                                                                                                                                                                                                                                                                                                                                                                                                                                                                                                                                                                                                                                                                                                                                                                                                                                                                                                                                                                                                                                                                                                                                                                                                                                                                                                                                                                                                                                                                                                                                                                                                                                                                                                                                                                                                                                                                                                                                                                                                                                                                                                                                                                                                                                                                                                                                                                                                                                                                                                                                                                                                                                                                                                                                                                                                                                                                                                                                                                                                                                                                                                                                                                                | -15.69                                                                                                                                                                                                                                                                                                                                                                                                                                                                                                                                                                                                                                                                                                                                                                                                                                                                                                                                                                                                                                                                                                                                                                         | HORIZONTAL                                                                                                                                                                                                                                                                                                                                                                                                                                                                                                                                                                                                                                                                                                                                                                                                                                                                                                                                                                                                                                                                                                                                                                                         |      |  |
|           | MHz<br>3703.723<br>3703.723<br>4534.271<br>4534.271<br>4824.721<br>4824.721<br>7236.518<br>7236.518<br>9648.432<br>9648.432<br>12060.350 | MHz dBuV  3703.723 40.78 3703.723 45.59 4534.271 41.01 4534.271 46.21 4824.721 42.48 4824.721 48.18 7236.518 37.91 7236.518 47.63 9648.432 39.09 9648.432 46.83 12060.350 33.05 | MHz dBuV dB/m  3703.723 40.78 28.52 3703.723 45.59 28.52 4534.271 41.01 30.16 4534.271 46.21 30.16 4824.721 42.48 30.82 4824.721 48.18 30.82 7236.518 37.91 35.55 7236.518 47.63 35.55 9648.432 39.09 37.54 9648.432 46.83 37.54 12060.350 33.05 39.46 | Freq         Level         Factor         Loss           MHz         dBuV         dB/m         dB           3703.723         40.78         28.52         7.24           3703.723         45.59         28.52         7.24           4534.271         41.01         30.16         6.75           4534.271         46.21         30.16         6.75           4824.721         42.48         30.82         6.01           4824.721         48.18         30.82         6.01           7236.518         37.91         35.55         7.35           7236.518         47.63         35.55         7.35           9648.432         39.09         37.54         8.18           9648.432         46.83         37.54         8.18           12060.350         33.05         39.46         10.71 | Freq         Level         Factor         Loss         Factor           MHz         dBuV         dB/m         dB         dB           3703.723         40.78         28.52         7.24         36.93           3703.723         45.59         28.52         7.24         36.93           4534.271         41.01         30.16         6.75         36.92           4534.271         46.21         30.16         6.75         36.92           4824.721         42.48         30.82         6.01         36.94           4824.721         48.18         30.82         6.01         36.94           7236.518         37.91         35.55         7.35         36.93           7236.518         47.63         35.55         7.35         36.93           9648.432         39.09         37.54         8.18         37.08           9648.432         46.83         37.54         8.18         37.08           12060.350         33.05         39.46         10.71         37.17 | Freq         Level         Factor         Loss         Factor         Level           MHz         dBuV         dB/m         dB         dB dBuV/m           3703.723         40.78         28.52         7.24         36.93         39.61           3703.723         45.59         28.52         7.24         36.93         44.42           4534.271         41.01         30.16         6.75         36.92         41.00           4534.271         46.21         30.16         6.75         36.92         46.20           4824.721         42.48         30.82         6.01         36.94         42.37           4824.721         48.18         30.82         6.01         36.94         48.07           7236.518         37.91         35.55         7.35         36.93         43.88           7236.518         47.63         35.55         7.35         36.93         53.60           9648.432         39.09         37.54         8.18         37.08         47.73           9648.432         46.83         37.54         8.18         37.08         55.47           12060.350         33.05         39.46         10.71         37.17         46.05 <td>Freq         Level         Factor         Loss         Factor         Level         Line           MHz         dBuV         dB/m         dB         dB         dBuV/m         dBuV/m         dBuV/m           3703.723         40.78         28.52         7.24         36.93         39.61         54.00           3703.723         45.59         28.52         7.24         36.93         44.42         74.00           4534.271         41.01         30.16         6.75         36.92         41.00         54.00           4534.271         46.21         30.16         6.75         36.92         46.20         74.00           4824.721         42.48         30.82         6.01         36.94         42.37         54.00           4824.721         48.18         30.82         6.01         36.94         48.07         74.00           7236.518         37.91         35.55         7.35         36.93         43.88         54.00           9648.432         39.09         37.54         8.18         37.08         47.73         54.00           9648.432         46.83         37.54         8.18         37.08         55.47         74.00           12060.350&lt;</td> <td>Freq         Level         Factor         Loss Factor         Level         Line         Limit           MHz         dBuV         dB/m         dB         dB         dBuV/m         dBuV/m         dBuV/m         dB           3703.723         40.78         28.52         7.24         36.93         39.61         54.00         -14.39           3703.723         45.59         28.52         7.24         36.93         44.42         74.00         -29.58           4534.271         41.01         30.16         6.75         36.92         41.00         54.00         -13.00           4534.271         46.21         30.16         6.75         36.92         46.20         74.00         -27.80           4824.721         42.48         30.82         6.01         36.94         42.37         54.00         -11.63           4824.721         48.18         30.82         6.01         36.94         48.07         74.00         -25.93           7236.518         37.91         35.55         7.35         36.93         43.88         54.00         -10.12           7236.518         47.63         35.55         7.35         36.93         53.60         74.00         -20.40     &lt;</td> | Freq         Level         Factor         Loss         Factor         Level         Line           MHz         dBuV         dB/m         dB         dB         dBuV/m         dBuV/m         dBuV/m           3703.723         40.78         28.52         7.24         36.93         39.61         54.00           3703.723         45.59         28.52         7.24         36.93         44.42         74.00           4534.271         41.01         30.16         6.75         36.92         41.00         54.00           4534.271         46.21         30.16         6.75         36.92         46.20         74.00           4824.721         42.48         30.82         6.01         36.94         42.37         54.00           4824.721         48.18         30.82         6.01         36.94         48.07         74.00           7236.518         37.91         35.55         7.35         36.93         43.88         54.00           9648.432         39.09         37.54         8.18         37.08         47.73         54.00           9648.432         46.83         37.54         8.18         37.08         55.47         74.00           12060.350< | Freq         Level         Factor         Loss Factor         Level         Line         Limit           MHz         dBuV         dB/m         dB         dB         dBuV/m         dBuV/m         dBuV/m         dB           3703.723         40.78         28.52         7.24         36.93         39.61         54.00         -14.39           3703.723         45.59         28.52         7.24         36.93         44.42         74.00         -29.58           4534.271         41.01         30.16         6.75         36.92         41.00         54.00         -13.00           4534.271         46.21         30.16         6.75         36.92         46.20         74.00         -27.80           4824.721         42.48         30.82         6.01         36.94         42.37         54.00         -11.63           4824.721         48.18         30.82         6.01         36.94         48.07         74.00         -25.93           7236.518         37.91         35.55         7.35         36.93         43.88         54.00         -10.12           7236.518         47.63         35.55         7.35         36.93         53.60         74.00         -20.40     < |      |  |