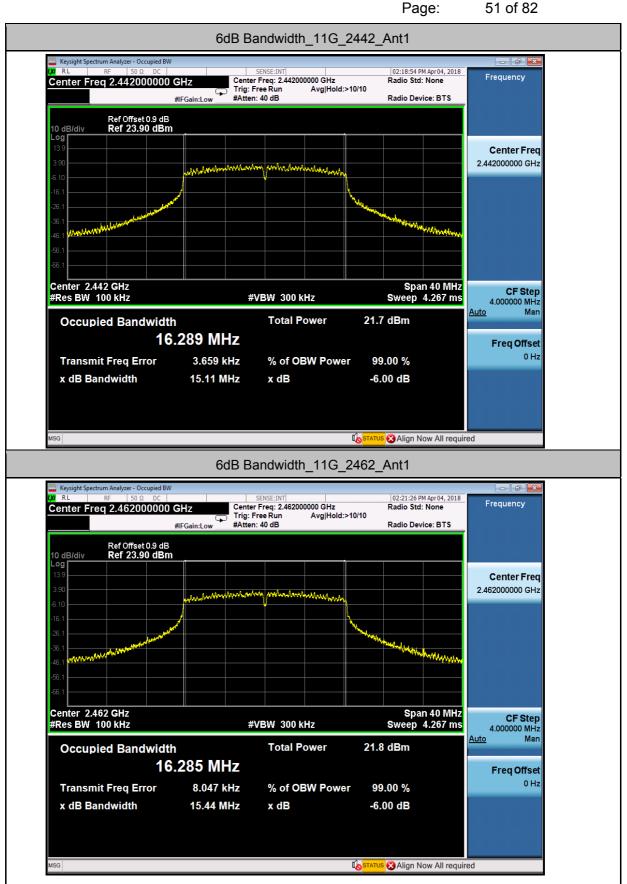

| Ant1 | 13.821   | 9.407    | 0.5   | PASS    |
| 11B       | 2442         | Ant1 | 13.876   | 9.413    | 0.5   | PASS    |
| 11B       | 2462         | Ant1 | 13.842   | 9.453    | 0.5   | PASS    |
| 11G       | 2412         | Ant1 | 16.283   | 15.11    | 0.5   | PASS    |
| 11G       | 2442         | Ant1 | 16.288   | 15.11    | 0.5   | PASS    |
| 11G       | 2462         | Ant1 | 16.285   | 15.44    | 0.5   | PASS    |
| 11N20SISO | 2412         | Ant1 | 17.475   | 15.65    | 0.5   | PASS    |
| 11N20SISO | 2442         | Ant1 | 17.477   | 15.63    | 0.5   | PASS    |
| 11N20SISO | 2462         | Ant1 | 17.468   | 15.67    | 0.5   | PASS    |



Report No.: GZEM171200734701

Page: 49 of 82





Report No.: GZEM171200734701

50 of 82 Page:





Report No.: GZEM171200734701

51 of 82





Report No.: GZEM171200734701

52 of 82 Page:





Report No.: GZEM171200734701

Page: 53 of 82





Report No.: GZEM171200734701

Page: 54 of 82

#### 2.Maximum peak conducted output power

| Test Mode | Test Channel | Ant  | Power[dBm] | Limit[dBm] | Verdict |
|-----------|--------------|------|------------|------------|---------|
| 11B       | 2412         | Ant1 | 21.12      | 30         | PASS    |
| 11B       | 2442         | Ant1 | 21.26      | 30         | PASS    |
| 11B       | 2462         | Ant1 | 21.23      | 30         | PASS    |
| 11G       | 2412         | Ant1 | 22.63      | 30         | PASS    |
| 11G       | 2442         | Ant1 | 22.59      | 30         | PASS    |
| 11G       | 2462         | Ant1 | 22.77      | 30         | PASS    |
| 11N20SISO | 2412         | A