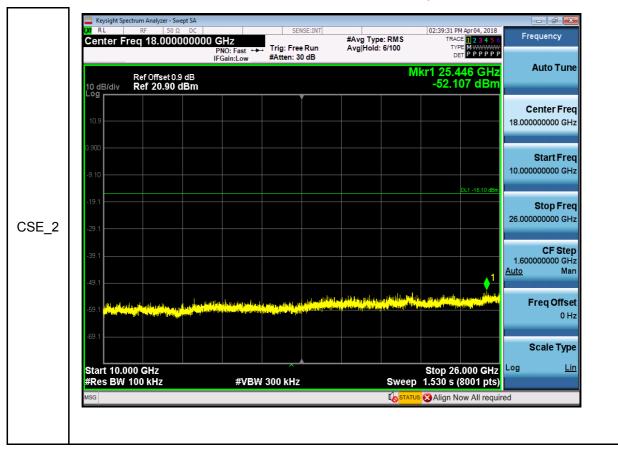

Report No.: GZEM171200734701

Page: 41 of 82

Mode:802.11g; Polarization: Horizontal; bandwidth:20MHz; Channel Low: 2412Mhz

| Rea       |                                                                                                                                          |                                                                                                                                                                                 | Read                                                                                                                                                                                                                                                   | Antenna                                                                                                                                                                                                                                                                                                                                                                                                                                                                                                                                                                                                                                                                                                                                                                                 | Cable                                                                                                                                                                                                                                                                                                                                                                                                                                                                                                                                                                                                                                                                                                                                                                                                                                                                                                                                                                       | Preamp                                                                                                                                                                                                                                                                                                                                                                                                                                                                                                                                                                                                                                                                                                                                                                                                                                                                                                                                                                                                                                                                                                                                                                                                                                                                                                                                                                                                                                                                                                                                                                                                                                                                                                                                                                                                                                                                                                                                                                                                                                                                                                                                                                                                                                                                                                                                                                                                                                                                                                                                                                                                                                                                                                                                                                                                                                                                                                                                                                                                                                                                                                                                                                                                                                                                                                                                                                                                                                                                                                                                                               |                                                                                                                                                                                                                                                                                                                                                                                                                                                                                                                                                                                                                                                                                                                                                                                                                                                                                                                                                                                                                                                                                                                                                                                | Limit                                                                                                                                                                                                                                                                                                                                                                                                                                                                                                                                                                                                                                                                                                                                                                                                                                                                                                                                                                                                                                                                                                                                                                                              | 0ver |  |
|-----------|------------------------------------------------------------------------------------------------------------------------------------------|---------------------------------------------------------------------------------------------------------------------------------------------------------------------------------|--------------------------------------------------------------------------------------------------------------------------------------------------------------------------------------------------------------------------------------------------------|-----------------------------------------------------------------------------------------------------------------------------------------------------------------------------------------------------------------------------------------------------------------------------------------------------------------------------------------------------------------------------------------------------------------------------------------------------------------------------------------------------------------------------------------------------------------------------------------------------------------------------------------------------------------------------------------------------------------------------------------------------------------------------------------|-----------------------------------------------------------------------------------------------------------------------------------------------------------------------------------------------------------------------------------------------------------------------------------------------------------------------------------------------------------------------------------------------------------------------------------------------------------------------------------------------------------------------------------------------------------------------------------------------------------------------------------------------------------------------------------------------------------------------------------------------------------------------------------------------------------------------------------------------------------------------------------------------------------------------------------------------------------------------------|----------------------------------------------------------------------------------------------------------------------------------------------------------------------------------------------------------------------------------------------------------------------------------------------------------------------------------------------------------------------------------------------------------------------------------------------------------------------------------------------------------------------------------------------------------------------------------------------------------------------------------------------------------------------------------------------------------------------------------------------------------------------------------------------------------------------------------------------------------------------------------------------------------------------------------------------------------------------------------------------------------------------------------------------------------------------------------------------------------------------------------------------------------------------------------------------------------------------------------------------------------------------------------------------------------------------------------------------------------------------------------------------------------------------------------------------------------------------------------------------------------------------------------------------------------------------------------------------------------------------------------------------------------------------------------------------------------------------------------------------------------------------------------------------------------------------------------------------------------------------------------------------------------------------------------------------------------------------------------------------------------------------------------------------------------------------------------------------------------------------------------------------------------------------------------------------------------------------------------------------------------------------------------------------------------------------------------------------------------------------------------------------------------------------------------------------------------------------------------------------------------------------------------------------------------------------------------------------------------------------------------------------------------------------------------------------------------------------------------------------------------------------------------------------------------------------------------------------------------------------------------------------------------------------------------------------------------------------------------------------------------------------------------------------------------------------------------------------------------------------------------------------------------------------------------------------------------------------------------------------------------------------------------------------------------------------------------------------------------------------------------------------------------------------------------------------------------------------------------------------------------------------------------------------------------------------|--------------------------------------------------------------------------------------------------------------------------------------------------------------------------------------------------------------------------------------------------------------------------------------------------------------------------------------------------------------------------------------------------------------------------------------------------------------------------------------------------------------------------------------------------------------------------------------------------------------------------------------------------------------------------------------------------------------------------------------------------------------------------------------------------------------------------------------------------------------------------------------------------------------------------------------------------------------------------------------------------------------------------------------------------------------------------------------------------------------------------------------------------------------------------------|----------------------------------------------------------------------------------------------------------------------------------------------------------------------------------------------------------------------------------------------------------------------------------------------------------------------------------------------------------------------------------------------------------------------------------------------------------------------------------------------------------------------------------------------------------------------------------------------------------------------------------------------------------------------------------------------------------------------------------------------------------------------------------------------------------------------------------------------------------------------------------------------------------------------------------------------------------------------------------------------------------------------------------------------------------------------------------------------------------------------------------------------------------------------------------------------------|------|--|
| Freq      | Level                                                                                                                                    | Factor                                                                                                                                                                          | Loss                                                                                                                                                                                                                                                   | Factor                                                                                                                                                                                                                                                                                                                                                                                                                                                                                                                                                                                                                                                                                                                                                                                  | Level                                                                                                                                                                                                                                                                                                                                                                                                                                                                                                                                                                                                                                                                                                                                                                                                                                                                                                                                                                       | Line                                                                                                                                                                                                                                                                                                                                                                                                                                                                                                                                                                                                                                                                                                                                                                                                                                                                                                                                                                                                                                                                                                                                                                                                                                                                                                                                                                                                                                                                                                                                                                                                                                                                                                                                                                                                                                                                                                                                                                                                                                                                                                                                                                                                                                                                                                                                                                                                                                                                                                                                                                                                                                                                                                                                                                                                                                                                                                                                                                                                                                                                                                                                                                                                                                                                                                                                                                                                                                                                                                                                                                 | Limit                                                                                                                                                                                                                                                                                                                                                                                                                                                                                                                                                                                                                                                                                                                                                                                                                                                                                                                                                                                                                                                                                                                                                                          | Pol/Phase                                                                                                                                                                                                                                                                                                                                                                                                                                                                                                                                                                                                                                                                                                                                                                                                                                                                                                                                                                                                                                                                                                                                                                                          |      |  |
| MHz       | dBuV                                                                                                                                     | dB/m                                                                                                                                                                            | dB                                                                                                                                                                                                                                                     | dB                                                                                                                                                                                                                                                                                                                                                                                                                                                                                                                                                                                                                                                                                                                                                                                      | dBuV/m                                                                                                                                                                                                                                                                                                                                                                                                                                                                                                                                                                                                                                                                                                                                                                                                                                                                                                                                                                      | dBuV/m                                                                                                                                                                                                                                                                                                                                                                                                                                                                                                                                                                                                                                                                                                                                                                                                                                                                                                                                                                                                                                                                                                                                                                                                                                                                                                                                                                                                                                                                                                                                                                                                                                                                                                                                                                                                                                                                                                                                                                                                                                                                                                                                                                                                                                                                                                                                                                                                                                                                                                                                                                                                                                                                                                                                                                                                                                                                                                                                                                                                                                                                                                                                                                                                                                                                                                                                                                                                                                                                                                                                                               | dB                                                                                                                                                                                                                                                                                                                                                                                                                                                                                                                                                                                                                                                                                                                                                                                                                                                                                                                                                                                                                                                                                                                                                                             |                                                                                                                                                                                                                                                                                                                                                                                                                                                                                                                                                                                                                                                                                                                                                                                                                                                                                                                                                                                                                                                                                                                                                                                                    |      |  |
| 3703.723  | 40.78                                                                                                                                    | 28.52                                                                                                                                                                           | 7.24                                                                                                                                                                                                                                                   | 36.93                                                                                                                                                                                                                                                                                                                                                                                                                                                                                                                                                                                                                                                                                                                                                                                   | 39.61                                                                                                                                                                                                                                                                                                                                                                                                                                                                                                                                                                                                                                                                                                                                                                                                                                                                                                                                                                       | 54.00                                                                                                                                                                                                                                                                                                                                                                                                                                                                                                                                                                                                                                                                                                                                                                                                                                                                                                                                                                                                                                                                                                                                                                                                                                                                                                                                                                                                                                                                                                                                                                                                                                                                                                                                                                                                                                                                                                                                                                                                                                                                                                                                                                                                                                                                                                                                                                                                                                                                                                                                                                                                                                                                                                                                                                                                                                                                                                                                                                                                                                                                                                                                                                                                                                                                                                                                                                                                                                                                                                                                                                | -14.39                                                                                                                                                                                                                                                                                                                                                                                                                                                                                                                                                                                                                                                                                                                                                                                                                                                                                                                                                                                                                                                                                                                                                                         | HORIZONTAL                                                                                                                                                                                                                                                                                                                                                                                                                                                                                                                                                                                                                                                                                                                                                                                                                                                                                                                                                                                                                                                                                                                                                                                         |      |  |
| 3703.723  | 45.59                                                                                                                                    | 28.52                                                                                                                                                                           | 7.24                                                                                                                                                                                                                                                   | 36.93                                                                                                                                                                                                                                                                                                                                                                                                                                                                                                                                                                                                                                                                                                                                                                                   | 44.42                                                                                                                                                                                                                                                                                                                                                                                                                                                                                                                                                                                                                                                                                                                                                                                                                                                                                                                                                                       | 74.00                                                                                                                                                                                                                                                                                                                                                                                                                                                                                                                                                                                                                                                                                                                                                                                                                                                                                                                                                                                                                                                                                                                                                                                                                                                                                                                                                                                                                                                                                                                                                                                                                                                                                                                                                                                                                                                                                                                                                                                                                                                                                                                                                                                                                                                                                                                                                                                                                                                                                                                                                                                                                                                                                                                                                                                                                                                                                                                                                                                                                                                                                                                                                                                                                                                                                                                                                                                                                                                                                                                                                                | -29.58                                                                                                                                                                                                                                                                                                                                                                                                                                                                                                                                                                                                                                                                                                                                                                                                                                                                                                                                                                                                                                                                                                                                                                         | HORIZONTAL                                                                                                                                                                                                                                                                                                                                                                                                                                                                                                                                                                                                                                                                                                                                                                                                                                                                                                                                                                                                                                                                                                                                                                                         |      |  |
| 4534.271  | 41.01                                                                                                                                    | 30.16                                                                                                                                                                           | 6.75                                                                                                                                                                                                                                                   | 36.92                                                                                                                                                                                                                                                                                                                                                                                                                                                                                                                                                                                                                                                                                                                                                                                   | 41.00                                                                                                                                                                                                                                                                                                                                                                                                                                                                                                                                                                                                                                                                                                                                                                                                                                                                                                                                                                       | 54.00                                                                                                                                                                                                                                                                                                                                                                                                                                                                                                                                                                                                                                                                                                                                                                                                                                                                                                                                                                                                                                                                                                                                                                                                                                                                                                                                                                                                                                                                                                                                                                                                                                                                                                                                                                                                                                                                                                                                                                                                                                                                                                                                                                                                                                                                                                                                                                                                                                                                                                                                                                                                                                                                                                                                                                                                                                                                                                                                                                                                                                                                                                                                                                                                                                                                                                                                                                                                                                                                                                                                                                | -13.00                                                                                                                                                                                                                                                                                                                                                                                                                                                                                                                                                                                                                                                                                                                                                                                                                                                                                                                                                                                                                                                                                                                                                                         | HORIZONTAL                                                                                                                                                                                                                                                                                                                                                                                                                                                                                                                                                                                                                                                                                                                                                                                                                                                                                                                                                                                                                                                                                                                                                                                         |      |  |
| 4534.271  | 46.21                                                                                                                                    | 30.16                                                                                                                                                                           | 6.75                                                                                                                                                                                                                                                   | 36.92                                                                                                                                                                                                                                                                                                                                                                                                                                                                                                                                                                                                                                                                                                                                                                                   | 46.20                                                                                                                                                                                                                                                                                                                                                                                                                                                                                                                                                                                                                                                                                                                                                                                                                                                                                                                                                                       | 74.00                                                                                                                                                                                                                                                                                                                                                                                                                                                                                                                                                                                                                                                                                                                                                                                                                                                                                                                                                                                                                                                                                                                                                                                                                                                                                                                                                                                                                                                                                                                                                                                                                                                                                                                                                                                                                                                                                                                                                                                                                                                                                                                                                                                                                                                                                                                                                                                                                                                                                                                                                                                                                                                                                                                                                                                                                                                                                                                                                                                                                                                                                                                                                                                                                                                                                                                                                                                                                                                                                                                                                                | -27.80                                                                                                                                                                                                                                                                                                                                                                                                                                                                                                                                                                                                                                                                                                                                                                                                                                                                                                                                                                                                                                                                                                                                                                         | HORIZONTAL                                                                                                                                                                                                                                                                                                                                                                                                                                                                                                                                                                                                                                                                                                                                                                                                                                                                                                                                                                                                                                                                                                                                                                                         |      |  |
| 4824.721  | 42.48                                                                                                                                    | 30.82                                                                                                                                                                           | 6.01                                                                                                                                                                                                                                                   | 36.94                                                                                                                                                                                                                                                                                                                                                                                                                                                                                                                                                                                                                                                                                                                                                                                   | 42.37                                                                                                                                                                                                                                                                                                                                                                                                                                                                                                                                                                                                                                                                                                                                                                                                                                                                                                                                                                       | 54.00                                                                                                                                                                                                                                                                                                                                                                                                                                                                                                                                                                                                                                                                                                                                                                                                                                                                                                                                                                                                                                                                                                                                                                                                                                                                                                                                                                                                                                                                                                                                                                                                                                                                                                                                                                                                                                                                                                                                                                                                                                                                                                                                                                                                                                                                                                                                                                                                                                                                                                                                                                                                                                                                                                                                                                                                                                                                                                                                                                                                                                                                                                                                                                                                                                                                                                                                                                                                                                                                                                                                                                | -11.63                                                                                                                                                                                                                                                                                                                                                                                                                                                                                                                                                                                                                                                                                                                                                                                                                                                                                                                                                                                                                                                                                                                                                                         | HORIZONTAL                                                                                                                                                                                                                                                                                                                                                                                                                                                                                                                                                                                                                                                                                                                                                                                                                                                                                                                                                                                                                                                                                                                                                                                         |      |  |
| 4824.721  | 48.18                                                                                                                                    | 30.82                                                                                                                                                                           | 6.01                                                                                                                                                                                                                                                   | 36.94                                                                                                                                                                                                                                                                                                                                                                                                                                                                                                                                                                                                                                                                                                                                                                                   | 48.07                                                                                                                                                                                                                                                                                                                                                                                                                                                                                                                                                                                                                                                                                                                                                                                                                                                                                                                                                                       | 74.00                                                                                                                                                                                                                                                                                                                                                                                                                                                                                                                                                                                                                                                                                                                                                                                                                                                                                                                                                                                                                                                                                                                                                                                                                                                                                                                                                                                                                                                                                                                                                                                                                                                                                                                                                                                                                                                                                                                                                                                                                                                                                                                                                                                                                                                                                                                                                                                                                                                                                                                                                                                                                                                                                                                                                                                                                                                                                                                                                                                                                                                                                                                                                                                                                                                                                                                                                                                                                                                                                                                                                                | -25.93                                                                                                                                                                                                                                                                                                                                                                                                                                                                                                                                                                                                                                                                                                                                                                                                                                                                                                                                                                                                                                                                                                                                                                         | HORIZONTAL                                                                                                                                                                                                                                                                                                                                                                                                                                                                                                                                                                                                                                                                                                                                                                                                                                                                                                                                                                                                                                                                                                                                                                                         |      |  |
| 7236.518  | 37.91                                                                                                                                    | 35.55                                                                                                                                                                           | 7.35                                                                                                                                                                                                                                                   | 36.93                                                                                                                                                                                                                                                                                                                                                                                                                                                                                                                                                                                                                                                                                                                                                                                   | 43.88                                                                                                                                                                                                                                                                                                                                                                                                                                                                                                                                                                                                                                                                                                                                                                                                                                                                                                                                                                       | 54.00                                                                                                                                                                                                                                                                                                                                                                                                                                                                                                                                                                                                                                                                                                                                                                                                                                                                                                                                                                                                                                                                                                                                                                                                                                                                                                                                                                                                                                                                                                                                                                                                                                                                                                                                                                                                                                                                                                                                                                                                                                                                                                                                                                                                                                                                                                                                                                                                                                                                                                                                                                                                                                                                                                                                                                                                                                                                                                                                                                                                                                                                                                                                                                                                                                                                                                                                                                                                                                                                                                                                                                | -10.12                                                                                                                                                                                                                                                                                                                                                                                                                                                                                                                                                                                                                                                                                                                                                                                                                                                                                                                                                                                                                                                                                                                                                                         | HORIZONTAL                                                                                                                                                                                                                                                                                                                                                                                                                                                                                                                                                                                                                                                                                                                                                                                                                                                                                                                                                                                                                                                                                                                                                                                         |      |  |
| 7236.518  | 47.63                                                                                                                                    | 35.55                                                                                                                                                                           | 7.35                                                                                                                                                                                                                                                   | 36.93                                                                                                                                                                                                                                                                                                                                                                                                                                                                                                                                                                                                                                                                                                                                                                                   | 53.60                                                                                                                                                                                                                                                                                                                                                                                                                                                                                                                                                                                                                                                                                                                                                                                                                                                                                                                                                                       | 74.00                                                                                                                                                                                                                                                                                                                                                                                                                                                                                                                                                                                                                                                                                                                                                                                                                                                                                                                                                                                                                                                                                                                                                                                                                                                                                                                                                                                                                                                                                                                                                                                                                                                                                                                                                                                                                                                                                                                                                                                                                                                                                                                                                                                                                                                                                                                                                                                                                                                                                                                                                                                                                                                                                                                                                                                                                                                                                                                                                                                                                                                                                                                                                                                                                                                                                                                                                                                                                                                                                                                                                                | -20.40                                                                                                                                                                                                                                                                                                                                                                                                                                                                                                                                                                                                                                                                                                                                                                                                                                                                                                                                                                                                                                                                                                                                                                         | HORIZONTAL                                                                                                                                                                                                                                                                                                                                                                                                                                                                                                                                                                                                                                                                                                                                                                                                                                                                                                                                                                                                                                                                                                                                                                                         |      |  |
| 9648.432  | 39.09                                                                                                                                    | 37.54                                                                                                                                                                           | 8.18                                                                                                                                                                                                                                                   | 37.08                                                                                                                                                                                                                                                                                                                                                                                                                                                                                                                                                                                                                                                                                                                                                                                   | 47.73                                                                                                                                                                                                                                                                                                                                                                                                                                                                                                                                                                                                                                                                                                                                                                                                                                                                                                                                                                       | 54.00                                                                                                                                                                                                                                                                                                                                                                                                                                                                                                                                                                                                                                                                                                                                                                                                                                                                                                                                                                                                                                                                                                                                                                                                                                                                                                                                                                                                                                                                                                                                                                                                                                                                                                                                                                                                                                                                                                                                                                                                                                                                                                                                                                                                                                                                                                                                                                                                                                                                                                                                                                                                                                                                                                                                                                                                                                                                                                                                                                                                                                                                                                                                                                                                                                                                                                                                                                                                                                                                                                                                                                | -6.27                                                                                                                                                                                                                                                                                                                                                                                                                                                                                                                                                                                                                                                                                                                                                                                                                                                                                                                                                                                                                                                                                                                                                                          | HORIZONTAL                                                                                                                                                                                                                                                                                                                                                                                                                                                                                                                                                                                                                                                                                                                                                                                                                                                                                                                                                                                                                                                                                                                                                                                         |      |  |
| 9648.432  | 46.83                                                                                                                                    | 37.54                                                                                                                                                                           | 8.18                                                                                                                                                                                                                                                   | 37.08                                                                                                                                                                                                                                                                                                                                                                                                                                                                                                                                                                                                                                                                                                                                                                                   | 55.47                                                                                                                                                                                                                                                                                                                                                                                                                                                                                                                                                                                                                                                                                                                                                                                                                                                                                                                                                                       | 74.00                                                                                                                                                                                                                                                                                                                                                                                                                                                                                                                                                                                                                                                                                                                                                                                                                                                                                                                                                                                                                                                                                                                                                                                                                                                                                                                                                                                                                                                                                                                                                                                                                                                                                                                                                                                                                                                                                                                                                                                                                                                                                                                                                                                                                                                                                                                                                                                                                                                                                                                                                                                                                                                                                                                                                                                                                                                                                                                                                                                                                                                                                                                                                                                                                                                                                                                                                                                                                                                                                                                                                                | -18.53                                                                                                                                                                                                                                                                                                                                                                                                                                                                                                                                                                                                                                                                                                                                                                                                                                                                                                                                                                                                                                                                                                                                                                         | HORIZONTAL                                                                                                                                                                                                                                                                                                                                                                                                                                                                                                                                                                                                                                                                                                                                                                                                                                                                                                                                                                                                                                                                                                                                                                                         |      |  |
| 12060.350 | 33.05                                                                                                                                    | 39.46                                                                                                                                                                           | 10.71                                                                                                                                                                                                                                                  | 37.17                                                                                                                                                                                                                                                                                                                                                                                                                                                                                                                                                                                                                                                                                                                                                                                   | 46.05                                                                                                                                                                                                                                                                                                                                                                                                                                                                                                                                                                                                                                                                                                                                                                                                                                                                                                                                                                       | 54.00                                                                                                                                                                                                                                                                                                                                                                                                                                                                                                                                                                                                                                                                                                                                                                                                                                                                                                                                                                                                                                                                                                                                                                                                                                                                                                                                                                                                                                                                                                                                                                                                                                                                                                                                                                                                                                                                                                                                                                                                                                                                                                                                                                                                                                                                                                                                                                                                                                                                                                                                                                                                                                                                                                                                                                                                                                                                                                                                                                                                                                                                                                                                                                                                                                                                                                                                                                                                                                                                                                                                                                | -7.95                                                                                                                                                                                                                                                                                                                                                                                                                                                                                                                                                                                                                                                                                                                                                                                                                                                                                                                                                                                                                                                                                                                                                                          | HORIZONTAL                                                                                                                                                                                                                                                                                                                                                                                                                                                                                                                                                                                                                                                                                                                                                                                                                                                                                                                                                                                                                                                                                                                                                                                         |      |  |
| 12060.350 | 45.31                                                                                                                                    | 39.46                                                                                                                                                                           | 10.71                                                                                                                                                                                                                                                  | 37.17                                                                                                                                                                                                                                                                                                                                                                                                                                                                                                                                                                                                                                                                                                                                                                                   | 58.31                                                                                                                                                                                                                                                                                                                                                                                                                                                                                                                                                                                                                                                                                                                                                                                                                                                                                                                                                                       | 74.00                                                                                                                                                                                                                                                                                                                                                                                                                                                                                                                                                                                                                                                                                                                                                                                                                                                                                                                                                                                                                                                                                                                                                                                                                                                                                                                                                                                                                                                                                                                                                                                                                                                                                                                                                                                                                                                                                                                                                                                                                                                                                                                                                                                                                                                                                                                                                                                                                                                                                                                                                                                                                                                                                                                                                                                                                                                                                                                                                                                                                                                                                                                                                                                                                                                                                                                                                                                                                                                                                                                                                                | -15.69                                                                                                                                                                                                                                                                                                                                                                                                                                                                                                                                                                                                                                                                                                                                                                                                                                                                                                                                                                                                                                                                                                                                                                         | HORIZONTAL                                                                                                                                                                                                                                                                                                                                                                                                                                                                                                                                                                                                                                                                                                                                                                                                                                                                                                                                                                                                                                                                                                                                                                                         |      |  |
|           | MHz<br>3703.723<br>3703.723<br>4534.271<br>4534.271<br>4824.721<br>4824.721<br>7236.518<br>7236.518<br>9648.432<br>9648.432<br>12060.350 | MHz dBuV  3703.723 40.78 3703.723 45.59 4534.271 41.01 4534.271 46.21 4824.721 42.48 4824.721 48.18 7236.518 37.91 7236.518 47.63 9648.432 39.09 9648.432 46.83 12060.350 33.05 | MHz dBuV dB/m  3703.723 40.78 28.52 3703.723 45.59 28.52 4534.271 41.01 30.16 4534.271 46.21 30.16 4824.721 42.48 30.82 4824.721 48.18 30.82 7236.518 37.91 35.55 7236.518 47.63 35.55 9648.432 39.09 37.54 9648.432 46.83 37.54 12060.350 33.05 39.46 | Freq         Level         Factor         Loss           MHz         dBuV         dB/m         dB           3703.723         40.78         28.52         7.24           3703.723         45.59         28.52         7.24           4534.271         41.01         30.16         6.75           4534.271         46.21         30.16         6.75           4824.721         42.48         30.82         6.01           4824.721         48.18         30.82         6.01           7236.518         37.91         35.55         7.35           7236.518         47.63         35.55         7.35           9648.432         39.09         37.54         8.18           9648.432         46.83         37.54         8.18           12060.350         33.05         39.46         10.71 | Freq         Level         Factor         Loss         Factor           MHz         dBuV         dB/m         dB         dB           3703.723         40.78         28.52         7.24         36.93           3703.723         45.59         28.52         7.24         36.93           4534.271         41.01         30.16         6.75         36.92           4534.271         46.21         30.16         6.75         36.92           4824.721         42.48         30.82         6.01         36.94           4824.721         48.18         30.82         6.01         36.94           7236.518         37.91         35.55         7.35         36.93           7236.518         47.63         35.55         7.35         36.93           9648.432         39.09         37.54         8.18         37.08           9648.432         46.83         37.54         8.18         37.08           12060.350         33.05         39.46         10.71         37.17 | Freq         Level         Factor         Loss         Factor         Level           MHz         dBuV         dB/m         dB         dB dBuV/m           3703.723         40.78         28.52         7.24         36.93         39.61           3703.723         45.59         28.52         7.24         36.93         44.42           4534.271         41.01         30.16         6.75         36.92         41.00           4534.271         46.21         30.16         6.75         36.92         46.20           4824.721         42.48         30.82         6.01         36.94         42.37           4824.721         48.18         30.82         6.01         36.94         48.07           7236.518         37.91         35.55         7.35         36.93         43.88           7236.518         47.63         35.55         7.35         36.93         53.60           9648.432         39.09         37.54         8.18         37.08         47.73           9648.432         46.83         37.54         8.18         37.08         55.47           12060.350         33.05         39.46         10.71         37.17         46.05 <td>Freq         Level         Factor         Loss         Factor         Level         Line           MHz         dBuV         dB/m         dB         dB         dBuV/m         dBuV/m         dBuV/m           3703.723         40.78         28.52         7.24         36.93         39.61         54.00           3703.723         45.59         28.52         7.24         36.93         44.42         74.00           4534.271         41.01         30.16         6.75         36.92         41.00         54.00           4534.271         46.21         30.16         6.75         36.92         46.20         74.00           4824.721         42.48         30.82         6.01         36.94         42.37         54.00           4824.721         48.18         30.82         6.01         36.94         48.07         74.00           7236.518         37.91         35.55         7.35         36.93         43.88         54.00           9648.432         39.09         37.54         8.18         37.08         47.73         54.00           9648.432         46.83         37.54         8.18         37.08         55.47         74.00           12060.350&lt;</td> <td>Freq         Level         Factor         Loss Factor         Level         Line         Limit           MHz         dBuV         dB/m         dB         dB         dBuV/m         dBuV/m         dBuV/m         dB           3703.723         40.78         28.52         7.24         36.93         39.61         54.00         -14.39           3703.723         45.59         28.52         7.24         36.93         44.42         74.00         -29.58           4534.271         41.01         30.16         6.75         36.92         41.00         54.00         -13.00           4534.271         46.21         30.16         6.75         36.92         46.20         74.00         -27.80           4824.721         42.48         30.82         6.01         36.94         42.37         54.00         -11.63           4824.721         48.18         30.82         6.01         36.94         48.07         74.00         -25.93           7236.518         37.91         35.55         7.35         36.93         43.88         54.00         -10.12           7236.518         47.63         35.55         7.35         36.93         53.60         74.00         -20.40     &lt;</td> | Freq         Level         Factor         Loss         Factor         Level         Line           MHz         dBuV         dB/m         dB         dB         dBuV/m         dBuV/m         dBuV/m           3703.723         40.78         28.52         7.24         36.93         39.61         54.00           3703.723         45.59         28.52         7.24         36.93         44.42         74.00           4534.271         41.01         30.16         6.75         36.92         41.00         54.00           4534.271         46.21         30.16         6.75         36.92         46.20         74.00           4824.721         42.48         30.82         6.01         36.94         42.37         54.00           4824.721         48.18         30.82         6.01         36.94         48.07         74.00           7236.518         37.91         35.55         7.35         36.93         43.88         54.00           9648.432         39.09         37.54         8.18         37.08         47.73         54.00           9648.432         46.83         37.54         8.18         37.08         55.47         74.00           12060.350< | Freq         Level         Factor         Loss Factor         Level         Line         Limit           MHz         dBuV         dB/m         dB         dB         dBuV/m         dBuV/m         dBuV/m         dB           3703.723         40.78         28.52         7.24         36.93         39.61         54.00         -14.39           3703.723         45.59         28.52         7.24         36.93         44.42         74.00         -29.58           4534.271         41.01         30.16         6.75         36.92         41.00         54.00         -13.00           4534.271         46.21         30.16         6.75         36.92         46.20         74.00         -27.80           4824.721         42.48         30.82         6.01         36.94         42.37         54.00         -11.63           4824.721         48.18         30.82         6.01         36.94         48.07         74.00         -25.93           7236.518         37.91         35.55         7.35         36.93         43.88         54.00         -10.12           7236.518         47.63         35.55         7.35         36.93         53.60         74.00         -20.40     < |      |  |