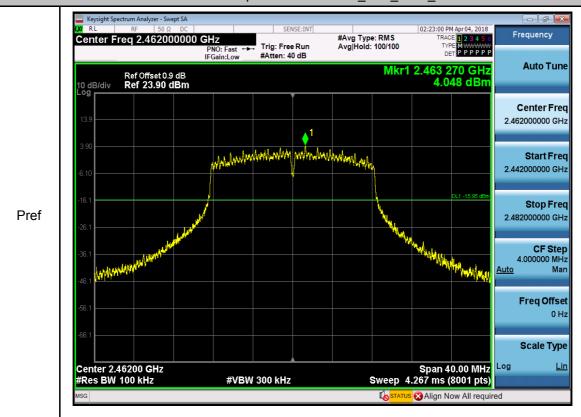

Report No.: GZEM171200734701

Page: 41 of 82

Mode:802.11g; Polarization: Horizontal; bandwidth:20MHz; Channel Low: 2412Mhz

| Rea       |                                                                                                                                          |                                                                                                                                                                                 | Read                                                                                                                                                                                                                                                   | Antenna                                                                                                                                                                                                                                                                                                                                                                                                                                                                                                                                                                                                                                                                                                                                                                                 | Cable                                                                                                                                                                                                                                                                                                                                                                                                                                                                                                                                                                                                                                                                                                                                                                                                                                                                                                                                                                       | Preamp                                                                                                                                                                                                                                                                                                                                                                                                                                                                                                                                                                                                                                                                                                                                                                                                                                                                                                                                                                                                                                                                                                                                                                                                                                                                                                                                                                                                                                                                                                                                                                                                                                                                                                                                                                                                                                                                                                                                                                                                                                                                                                                                                                                                                                                                                                                                                                                                                                                                                                                                                                                                                                                                                                                                                                                                                                                                                                                                                                                                                                                                                                                                                                                                                                                                                                                                                                                                                                                                                                                                                               |                                                                                                                                                                                                                                                                                                                                                                                                                                                                                                                                                                                                                                                                                                                                                                                                                                                                                                                                                                                                                                                                                                                                                                                | Limit                                                                                                                                                                                                                                                                                                                                                                                                                                                                                                                                                                                                                                                                                                                                                                                                                                                                                                                                                                                                                                                                                                                                                                                              | 0ver |  |
|-----------|------------------------------------------------------------------------------------------------------------------------------------------|---------------------------------------------------------------------------------------------------------------------------------------------------------------------------------|--------------------------------------------------------------------------------------------------------------------------------------------------------------------------------------------------------------------------------------------------------|-----------------------------------------------------------------------------------------------------------------------------------------------------------------------------------------------------------------------------------------------------------------------------------------------------------------------------------------------------------------------------------------------------------------------------------------------------------------------------------------------------------------------------------------------------------------------------------------------------------------------------------------------------------------------------------------------------------------------------------------------------------------------------------------|-----------------------------------------------------------------------------------------------------------------------------------------------------------------------------------------------------------------------------------------------------------------------------------------------------------------------------------------------------------------------------------------------------------------------------------------------------------------------------------------------------------------------------------------------------------------------------------------------------------------------------------------------------------------------------------------------------------------------------------------------------------------------------------------------------------------------------------------------------------------------------------------------------------------------------------------------------------------------------|----------------------------------------------------------------------------------------------------------------------------------------------------------------------------------------------------------------------------------------------------------------------------------------------------------------------------------------------------------------------------------------------------------------------------------------------------------------------------------------------------------------------------------------------------------------------------------------------------------------------------------------------------------------------------------------------------------------------------------------------------------------------------------------------------------------------------------------------------------------------------------------------------------------------------------------------------------------------------------------------------------------------------------------------------------------------------------------------------------------------------------------------------------------------------------------------------------------------------------------------------------------------------------------------------------------------------------------------------------------------------------------------------------------------------------------------------------------------------------------------------------------------------------------------------------------------------------------------------------------------------------------------------------------------------------------------------------------------------------------------------------------------------------------------------------------------------------------------------------------------------------------------------------------------------------------------------------------------------------------------------------------------------------------------------------------------------------------------------------------------------------------------------------------------------------------------------------------------------------------------------------------------------------------------------------------------------------------------------------------------------------------------------------------------------------------------------------------------------------------------------------------------------------------------------------------------------------------------------------------------------------------------------------------------------------------------------------------------------------------------------------------------------------------------------------------------------------------------------------------------------------------------------------------------------------------------------------------------------------------------------------------------------------------------------------------------------------------------------------------------------------------------------------------------------------------------------------------------------------------------------------------------------------------------------------------------------------------------------------------------------------------------------------------------------------------------------------------------------------------------------------------------------------------------------------------------|--------------------------------------------------------------------------------------------------------------------------------------------------------------------------------------------------------------------------------------------------------------------------------------------------------------------------------------------------------------------------------------------------------------------------------------------------------------------------------------------------------------------------------------------------------------------------------------------------------------------------------------------------------------------------------------------------------------------------------------------------------------------------------------------------------------------------------------------------------------------------------------------------------------------------------------------------------------------------------------------------------------------------------------------------------------------------------------------------------------------------------------------------------------------------------|----------------------------------------------------------------------------------------------------------------------------------------------------------------------------------------------------------------------------------------------------------------------------------------------------------------------------------------------------------------------------------------------------------------------------------------------------------------------------------------------------------------------------------------------------------------------------------------------------------------------------------------------------------------------------------------------------------------------------------------------------------------------------------------------------------------------------------------------------------------------------------------------------------------------------------------------------------------------------------------------------------------------------------------------------------------------------------------------------------------------------------------------------------------------------------------------------|------|--|
| Freq      | Level                                                                                                                                    | Factor                                                                                                                                                                          | Loss                                                                                                                                                                                                                                                   | Factor                                                                                                                                                                                                                                                                                                                                                                                                                                                                                                                                                                                                                                                                                                                                                                                  | Level                                                                                                                                                                                                                                                                                                                                                                                                                                                                                                                                                                                                                                                                                                                                                                                                                                                                                                                                                                       | Line                                                                                                                                                                                                                                                                                                                                                                                                                                                                                                                                                                                                                                                                                                                                                                                                                                                                                                                                                                                                                                                                                                                                                                                                                                                                                                                                                                                                                                                                                                                                                                                                                                                                                                                                                                                                                                                                                                                                                                                                                                                                                                                                                                                                                                                                                                                                                                                                                                                                                                                                                                                                                                                                                                                                                                                                                                                                                                                                                                                                                                                                                                                                                                                                                                                                                                                                                                                                                                                                                                                                                                 | Limit                                                                                                                                                                                                                                                                                                                                                                                                                                                                                                                                                                                                                                                                                                                                                                                                                                                                                                                                                                                                                                                                                                                                                                          | Pol/Phase                                                                                                                                                                                                                                                                                                                                                                                                                                                                                                                                                                                                                                                                                                                                                                                                                                                                                                                                                                                                                                                                                                                                                                                          |      |  |
| MHz       | dBuV                                                                                                                                     | dB/m                                                                                                                                                                            | dB                                                                                                                                                                                                                                                     | dB                                                                                                                                                                                                                                                                                                                                                                                                                                                                                                                                                                                                                                                                                                                                                                                      | dBuV/m                                                                                                                                                                                                                                                                                                                                                                                                                                                                                                                                                                                                                                                                                                                                                                                                                                                                                                                                                                      | dBuV/m                                                                                                                                                                                                                                                                                                                                                                                                                                                                                                                                                                                                                                                                                                                                                                                                                                                                                                                                                                                                                                                                                                                                                                                                                                                                                                                                                                                                                                                                                                                                                                                                                                                                                                                                                                                                                                                                                                                                                                                                                                                                                                                                                                                                                                                                                                                                                                                                                                                                                                                                                                                                                                                                                                                                                                                                                                                                                                                                                                                                                                                                                                                                                                                                                                                                                                                                                                                                                                                                                                                                                               | dB                                                                                                                                                                                                                                                                                                                                                                                                                                                                                                                                                                                                                                                                                                                                                                                                                                                                                                                                                                                                                                                                                                                                                                             |                                                                                                                                                                                                                                                                                                                                                                                                                                                                                                                                                                                                                                                                                                                                                                                                                                                                                                                                                                                                                                                                                                                                                                                                    |      |  |
| 3703.723  | 40.78                                                                                                                                    | 28.52                                                                                                                                                                           | 7.24                                                                                                                                                                                                                                                   | 36.93                                                                                                                                                                                                                                                                                                                                                                                                                                                                                                                                                                                                                                                                                                                                                                                   | 39.61                                                                                                                                                                                                                                                                                                                                                                                                                                                                                                                                                                                                                                                                                                                                                                                                                                                                                                                                                                       | 54.00                                                                                                                                                                                                                                                                                                                                                                                                                                                                                                                                                                                                                                                                                                                                                                                                                                                                                                                                                                                                                                                                                                                                                                                                                                                                                                                                                                                                                                                                                                                                                                                                                                                                                                                                                                                                                                                                                                                                                                                                                                                                                                                                                                                                                                                                                                                                                                                                                                                                                                                                                                                                                                                                                                                                                                                                                                                                                                                                                                                                                                                                                                                                                                                                                                                                                                                                                                                                                                                                                                                                                                | -14.39                                                                                                                                                                                                                                                                                                                                                                                                                                                                                                                                                                                                                                                                                                                                                                                                                                                                                                                                                                                                                                                                                                                                                                         | HORIZONTAL                                                                                                                                                                                                                                                                                                                                                                                                                                                                                                                                                                                                                                                                                                                                                                                                                                                                                                                                                                                                                                                                                                                                                                                         |      |  |
| 3703.723  | 45.59                                                                                                                                    | 28.52                                                                                                                                                                           | 7.24                                                                                                                                                                                                                                                   | 36.93                                                                                                                                                                                                                                                                                                                                                                                                                                                                                                                                                                                                                                                                                                                                                                                   | 44.42                                                                                                                                                                                                                                                                                                                                                                                                                                                                                                                                                                                                                                                                                                                                                                                                                                                                                                                                                                       | 74.00                                                                                                                                                                                                                                                                                                                                                                                                                                                                                                                                                                                                                                                                                                                                                                                                                                                                                                                                                                                                                                                                                                                                                                                                                                                                                                                                                                                                                                                                                                                                                                                                                                                                                                                                                                                                                                                                                                                                                                                                                                                                                                                                                                                                                                                                                                                                                                                                                                                                                                                                                                                                                                                                                                                                                                                                                                                                                                                                                                                                                                                                                                                                                                                                                                                                                                                                                                                                                                                                                                                                                                | -29.58                                                                                                                                                                                                                                                                                                                                                                                                                                                                                                                                                                                                                                                                                                                                                                                                                                                                                                                                                                                                                                                                                                                                                                         | HORIZONTAL                                                                                                                                                                                                                                                                                                                                                                                                                                                                                                                                                                                                                                                                                                                                                                                                                                                                                                                                                                                                                                                                                                                                                                                         |      |  |
| 4534.271  | 41.01                                                                                                                                    | 30.16                                                                                                                                                                           | 6.75                                                                                                                                                                                                                                                   | 36.92                                                                                                                                                                                                                                                                                                                                                                                                                                                                                                                                                                                                                                                                                                                                                                                   | 41.00                                                                                                                                                                                                                                                                                                                                                                                                                                                                                                                                                                                                                                                                                                                                                                                                                                                                                                                                                                       | 54.00                                                                                                                                                                                                                                                                                                                                                                                                                                                                                                                                                                                                                                                                                                                                                                                                                                                                                                                                                                                                                                                                                                                                                                                                                                                                                                                                                                                                                                                                                                                                                                                                                                                                                                                                                                                                                                                                                                                                                                                                                                                                                                                                                                                                                                                                                                                                                                                                                                                                                                                                                                                                                                                                                                                                                                                                                                                                                                                                                                                                                                                                                                                                                                                                                                                                                                                                                                                                                                                                                                                                                                | -13.00                                                                                                                                                                                                                                                                                                                                                                                                                                                                                                                                                                                                                                                                                                                                                                                                                                                                                                                                                                                                                                                                                                                                                                         | HORIZONTAL                                                                                                                                                                                                                                                                                                                                                                                                                                                                                                                                                                                                                                                                                                                                                                                                                                                                                                                                                                                                                                                                                                                                                                                         |      |  |
| 4534.271  | 46.21                                                                                                                                    | 30.16                                                                                                                                                                           | 6.75                                                                                                                                                                                                                                                   | 36.92                                                                                                                                                                                                                                                                                                                                                                                                                                                                                                                                                                                                                                                                                                                                                                                   | 46.20                                                                                                                                                                                                                                                                                                                                                                                                                                                                                                                                                                                                                                                                                                                                                                                                                                                                                                                                                                       | 74.00                                                                                                                                                                                                                                                                                                                                                                                                                                                                                                                                                                                                                                                                                                                                                                                                                                                                                                                                                                                                                                                                                                                                                                                                                                                                                                                                                                                                                                                                                                                                                                                                                                                                                                                                                                                                                                                                                                                                                                                                                                                                                                                                                                                                                                                                                                                                                                                                                                                                                                                                                                                                                                                                                                                                                                                                                                                                                                                                                                                                                                                                                                                                                                                                                                                                                                                                                                                                                                                                                                                                                                | -27.80                                                                                                                                                                                                                                                                                                                                                                                                                                                                                                                                                                                                                                                                                                                                                                                                                                                                                                                                                                                                                                                                                                                                                                         | HORIZONTAL                                                                                                                                                                                                                                                                                                                                                                                                                                                                                                                                                                                                                                                                                                                                                                                                                                                                                                                                                                                                                                                                                                                                                                                         |      |  |
| 4824.721  | 42.48                                                                                                                                    | 30.82                                                                                                                                                                           | 6.01                                                                                                                                                                                                                                                   | 36.94                                                                                                                                                                                                                                                                                                                                                                                                                                                                                                                                                                                                                                                                                                                                                                                   | 42.37                                                                                                                                                                                                                                                                                                                                                                                                                                                                                                                                                                                                                                                                                                                                                                                                                                                                                                                                                                       | 54.00                                                                                                                                                                                                                                                                                                                                                                                                                                                                                                                                                                                                                                                                                                                                                                                                                                                                                                                                                                                                                                                                                                                                                                                                                                                                                                                                                                                                                                                                                                                                                                                                                                                                                                                                                                                                                                                                                                                                                                                                                                                                                                                                                                                                                                                                                                                                                                                                                                                                                                                                                                                                                                                                                                                                                                                                                                                                                                                                                                                                                                                                                                                                                                                                                                                                                                                                                                                                                                                                                                                                                                | -11.63                                                                                                                                                                                                                                                                                                                                                                                                                                                                                                                                                                                                                                                                                                                                                                                                                                                                                                                                                                                                                                                                                                                                                                         | HORIZONTAL                                                                                                                                                                                                                                                                                                                                                                                                                                                                                                                                                                                                                                                                                                                                                                                                                                                                                                                                                                                                                                                                                                                                                                                         |      |  |
| 4824.721  | 48.18                                                                                                                                    | 30.82                                                                                                                                                                           | 6.01                                                                                                                                                                                                                                                   | 36.94                                                                                                                                                                                                                                                                                                                                                                                                                                                                                                                                                                                                                                                                                                                                                                                   | 48.07                                                                                                                                                                                                                                                                                                                                                                                                                                                                                                                                                                                                                                                                                                                                                                                                                                                                                                                                                                       | 74.00                                                                                                                                                                                                                                                                                                                                                                                                                                                                                                                                                                                                                                                                                                                                                                                                                                                                                                                                                                                                                                                                                                                                                                                                                                                                                                                                                                                                                                                                                                                                                                                                                                                                                                                                                                                                                                                                                                                                                                                                                                                                                                                                                                                                                                                                                                                                                                                                                                                                                                                                                                                                                                                                                                                                                                                                                                                                                                                                                                                                                                                                                                                                                                                                                                                                                                                                                                                                                                                                                                                                                                | -25.93                                                                                                                                                                                                                                                                                                                                                                                                                                                                                                                                                                                                                                                                                                                                                                                                                                                                                                                                                                                                                                                                                                                                                                         | HORIZONTAL                                                                                                                                                                                                                                                                                                                                                                                                                                                                                                                                                                                                                                                                                                                                                                                                                                                                                                                                                                                                                                                                                                                                                                                         |      |  |
| 7236.518  | 37.91                                                                                                                                    | 35.55                                                                                                                                                                           | 7.35                                                                                                                                                                                                                                                   | 36.93                                                                                                                                                                                                                                                                                                                                                                                                                                                                                                                                                                                                                                                                                                                                                                                   | 43.88                                                                                                                                                                                                                                                                                                                                                                                                                                                                                                                                                                                                                                                                                                                                                                                                                                                                                                                                                                       | 54.00                                                                                                                                                                                                                                                                                                                                                                                                                                                                                                                                                                                                                                                                                                                                                                                                                                                                                                                                                                                                                                                                                                                                                                                                                                                                                                                                                                                                                                                                                                                                                                                                                                                                                                                                                                                                                                                                                                                                                                                                                                                                                                                                                                                                                                                                                                                                                                                                                                                                                                                                                                                                                                                                                                                                                                                                                                                                                                                                                                                                                                                                                                                                                                                                                                                                                                                                                                                                                                                                                                                                                                | -10.12                                                                                                                                                                                                                                                                                                                                                                                                                                                                                                                                                                                                                                                                                                                                                                                                                                                                                                                                                                                                                                                                                                                                                                         | HORIZONTAL                                                                                                                                                                                                                                                                                                                                                                                                                                                                                                                                                                                                                                                                                                                                                                                                                                                                                                                                                                                                                                                                                                                                                                                         |      |  |
| 7236.518  | 47.63                                                                                                                                    | 35.55                                                                                                                                                                           | 7.35                                                                                                                                                                                                                                                   | 36.93                                                                                                                                                                                                                                                                                                                                                                                                                                                                                                                                                                                                                                                                                                                                                                                   | 53.60                                                                                                                                                                                                                                                                                                                                                                                                                                                                                                                                                                                                                                                                                                                                                                                                                                                                                                                                                                       | 74.00                                                                                                                                                                                                                                                                                                                                                                                                                                                                                                                                                                                                                                                                                                                                                                                                                                                                                                                                                                                                                                                                                                                                                                                                                                                                                                                                                                                                                                                                                                                                                                                                                                                                                                                                                                                                                                                                                                                                                                                                                                                                                                                                                                                                                                                                                                                                                                                                                                                                                                                                                                                                                                                                                                                                                                                                                                                                                                                                                                                                                                                                                                                                                                                                                                                                                                                                                                                                                                                                                                                                                                | -20.40                                                                                                                                                                                                                                                                                                                                                                                                                                                                                                                                                                                                                                                                                                                                                                                                                                                                                                                                                                                                                                                                                                                                                                         | HORIZONTAL                                                                                                                                                                                                                                                                                                                                                                                                                                                                                                                                                                                                                                                                                                                                                                                                                                                                                                                                                                                                                                                                                                                                                                                         |      |  |
| 9648.432  | 39.09                                                                                                                                    | 37.54                                                                                                                                                                           | 8.18                                                                                                                                                                                                                                                   | 37.08                                                                                                                                                                                                                                                                                                                                                                                                                                                                                                                                                                                                                                                                                                                                                                                   | 47.73                                                                                                                                                                                                                                                                                                                                                                                                                                                                                                                                                                                                                                                                                                                                                                                                                                                                                                                                                                       | 54.00                                                                                                                                                                                                                                                                                                                                                                                                                                                                                                                                                                                                                                                                                                                                                                                                                                                                                                                                                                                                                                                                                                                                                                                                                                                                                                                                                                                                                                                                                                                                                                                                                                                                                                                                                                                                                                                                                                                                                                                                                                                                                                                                                                                                                                                                                                                                                                                                                                                                                                                                                                                                                                                                                                                                                                                                                                                                                                                                                                                                                                                                                                                                                                                                                                                                                                                                                                                                                                                                                                                                                                | -6.27                                                                                                                                                                                                                                                                                                                                                                                                                                                                                                                                                                                                                                                                                                                                                                                                                                                                                                                                                                                                                                                                                                                                                                          | HORIZONTAL                                                                                                                                                                                                                                                                                                                                                                                                                                                                                                                                                                                                                                                                                                                                                                                                                                                                                                                                                                                                                                                                                                                                                                                         |      |  |
| 9648.432  | 46.83                                                                                                                                    | 37.54                                                                                                                                                                           | 8.18                                                                                                                                                                                                                                                   | 37.08                                                                                                                                                                                                                                                                                                                                                                                                                                                                                                                                                                                                                                                                                                                                                                                   | 55.47                                                                                                                                                                                                                                                                                                                                                                                                                                                                                                                                                                                                                                                                                                                                                                                                                                                                                                                                                                       | 74.00                                                                                                                                                                                                                                                                                                                                                                                                                                                                                                                                                                                                                                                                                                                                                                                                                                                                                                                                                                                                                                                                                                                                                                                                                                                                                                                                                                                                                                                                                                                                                                                                                                                                                                                                                                                                                                                                                                                                                                                                                                                                                                                                                                                                                                                                                                                                                                                                                                                                                                                                                                                                                                                                                                                                                                                                                                                                                                                                                                                                                                                                                                                                                                                                                                                                                                                                                                                                                                                                                                                                                                | -18.53                                                                                                                                                                                                                                                                                                                                                                                                                                                                                                                                                                                                                                                                                                                                                                                                                                                                                                                                                                                                                                                                                                                                                                         | HORIZONTAL                                                                                                                                                                                                                                                                                                                                                                                                                                                                                                                                                                                                                                                                                                                                                                                                                                                                                                                                                                                                                                                                                                                                                                                         |      |  |
| 12060.350 | 33.05                                                                                                                                    | 39.46                                                                                                                                                                           | 10.71                                                                                                                                                                                                                                                  | 37.17                                                                                                                                                                                                                                                                                                                                                                                                                                                                                                                                                                                                                                                                                                                                                                                   | 46.05                                                                                                                                                                                                                                                                                                                                                                                                                                                                                                                                                                                                                                                                                                                                                                                                                                                                                                                                                                       | 54.00                                                                                                                                                                                                                                                                                                                                                                                                                                                                                                                                                                                                                                                                                                                                                                                                                                                                                                                                                                                                                                                                                                                                                                                                                                                                                                                                                                                                                                                                                                                                                                                                                                                                                                                                                                                                                                                                                                                                                                                                                                                                                                                                                                                                                                                                                                                                                                                                                                                                                                                                                                                                                                                                                                                                                                                                                                                                                                                                                                                                                                                                                                                                                                                                                                                                                                                                                                                                                                                                                                                                                                | -7.95                                                                                                                                                                                                                                                                                                                                                                                                                                                                                                                                                                                                                                                                                                                                                                                                                                                                                                                                                                                                                                                                                                                                                                          | HORIZONTAL                                                                                                                                                                                                                                                                                                                                                                                                                                                                                                                                                                                                                                                                                                                                                                                                                                                                                                                                                                                                                                                                                                                                                                                         |      |  |
| 12060.350 | 45.31                                                                                                                                    | 39.46                                                                                                                                                                           | 10.71                                                                                                                                                                                                                                                  | 37.17                                                                                                                                                                                                                                                                                                                                                                                                                                                                                                                                                                                                                                                                                                                                                                                   | 58.31                                                                                                                                                                                                                                                                                                                                                                                                                                                                                                                                                                                                                                                                                                                                                                                                                                                                                                                                                                       | 74.00                                                                                                                                                                                                                                                                                                                                                                                                                                                                                                                                                                                                                                                                                                                                                                                                                                                                                                                                                                                                                                                                                                                                                                                                                                                                                                                                                                                                                                                                                                                                                                                                                                                                                                                                                                                                                                                                                                                                                                                                                                                                                                                                                                                                                                                                                                                                                                                                                                                                                                                                                                                                                                                                                                                                                                                                                                                                                                                                                                                                                                                                                                                                                                                                                                                                                                                                                                                                                                                                                                                                                                | -15.69                                                                                                                                                                                                                                                                                                                                                                                                                                                                                                                                                                                                                                                                                                                                                                                                                                                                                                                                                                                                                                                                                                                                                                         | HORIZONTAL                                                                                                                                                                                                                                                                                                                                                                                                                                                                                                                                                                                                                                                                                                                                                                                                                                                                                                                                                                                                                                                                                                                                                                                         |      |  |
|           | MHz<br>3703.723<br>3703.723<br>4534.271<br>4534.271<br>4824.721<br>4824.721<br>7236.518<br>7236.518<br>9648.432<br>9648.432<br>12060.350 | MHz dBuV  3703.723 40.78 3703.723 45.59 4534.271 41.01 4534.271 46.21 4824.721 42.48 4824.721 48.18 7236.518 37.91 7236.518 47.63 9648.432 39.09 9648.432 46.83 12060.350 33.05 | MHz dBuV dB/m  3703.723 40.78 28.52 3703.723 45.59 28.52 4534.271 41.01 30.16 4534.271 46.21 30.16 4824.721 42.48 30.82 4824.721 48.18 30.82 7236.518 37.91 35.55 7236.518 47.63 35.55 9648.432 39.09 37.54 9648.432 46.83 37.54 12060.350 33.05 39.46 | Freq         Level         Factor         Loss           MHz         dBuV         dB/m         dB           3703.723         40.78         28.52         7.24           3703.723         45.59         28.52         7.24           4534.271         41.01         30.16         6.75           4534.271         46.21         30.16         6.75           4824.721         42.48         30.82         6.01           4824.721         48.18         30.82         6.01           7236.518         37.91         35.55         7.35           7236.518         47.63         35.55         7.35           9648.432         39.09         37.54         8.18           9648.432         46.83         37.54         8.18           12060.350         33.05         39.46         10.71 | Freq         Level         Factor         Loss         Factor           MHz         dBuV         dB/m         dB         dB           3703.723         40.78         28.52         7.24         36.93           3703.723         45.59         28.52         7.24         36.93           4534.271         41.01         30.16         6.75         36.92           4534.271         46.21         30.16         6.75         36.92           4824.721         42.48         30.82         6.01         36.94           4824.721         48.18         30.82         6.01         36.94           7236.518         37.91         35.55         7.35         36.93           7236.518         47.63         35.55         7.35         36.93           9648.432         39.09         37.54         8.18         37.08           9648.432         46.83         37.54         8.18         37.08           12060.350         33.05         39.46         10.71         37.17 | Freq         Level         Factor         Loss         Factor         Level           MHz         dBuV         dB/m         dB         dB dBuV/m           3703.723         40.78         28.52         7.24         36.93         39.61           3703.723         45.59         28.52         7.24         36.93         44.42           4534.271         41.01         30.16         6.75         36.92         41.00           4534.271         46.21         30.16         6.75         36.92         46.20           4824.721         42.48         30.82         6.01         36.94         42.37           4824.721         48.18         30.82         6.01         36.94         48.07           7236.518         37.91         35.55         7.35         36.93         43.88           7236.518         47.63         35.55         7.35         36.93         53.60           9648.432         39.09         37.54         8.18         37.08         47.73           9648.432         46.83         37.54         8.18         37.08         55.47           12060.350         33.05         39.46         10.71         37.17         46.05 <td>Freq         Level         Factor         Loss         Factor         Level         Line           MHz         dBuV         dB/m         dB         dB         dBuV/m         dBuV/m         dBuV/m           3703.723         40.78         28.52         7.24         36.93         39.61         54.00           3703.723         45.59         28.52         7.24         36.93         44.42         74.00           4534.271         41.01         30.16         6.75         36.92         41.00         54.00           4534.271         46.21         30.16         6.75         36.92         46.20         74.00           4824.721         42.48         30.82         6.01         36.94         42.37         54.00           4824.721         48.18         30.82         6.01         36.94         48.07         74.00           7236.518         37.91         35.55         7.35         36.93         43.88         54.00           9648.432         39.09         37.54         8.18         37.08         47.73         54.00           9648.432         46.83         37.54         8.18         37.08         55.47         74.00           12060.350&lt;</td> <td>Freq         Level         Factor         Loss Factor         Level         Line         Limit           MHz         dBuV         dB/m         dB         dB         dBuV/m         dBuV/m         dBuV/m         dB           3703.723         40.78         28.52         7.24         36.93         39.61         54.00         -14.39           3703.723         45.59         28.52         7.24         36.93         44.42         74.00         -29.58           4534.271         41.01         30.16         6.75         36.92         41.00         54.00         -13.00           4534.271         46.21         30.16         6.75         36.92         46.20         74.00         -27.80           4824.721         42.48         30.82         6.01         36.94         42.37         54.00         -11.63           4824.721         48.18         30.82         6.01         36.94         48.07         74.00         -25.93           7236.518         37.91         35.55         7.35         36.93         43.88         54.00         -10.12           7236.518         47.63         35.55         7.35         36.93         53.60         74.00         -20.40     &lt;</td> | Freq         Level         Factor         Loss         Factor         Level         Line           MHz         dBuV         dB/m         dB         dB         dBuV/m         dBuV/m         dBuV/m           3703.723         40.78         28.52         7.24         36.93         39.61         54.00           3703.723         45.59         28.52         7.24         36.93         44.42         74.00           4534.271         41.01         30.16         6.75         36.92         41.00         54.00           4534.271         46.21         30.16         6.75         36.92         46.20         74.00           4824.721         42.48         30.82         6.01         36.94         42.37         54.00           4824.721         48.18         30.82         6.01         36.94         48.07         74.00           7236.518         37.91         35.55         7.35         36.93         43.88         54.00           9648.432         39.09         37.54         8.18         37.08         47.73         54.00           9648.432         46.83         37.54         8.18         37.08         55.47         74.00           12060.350< | Freq         Level         Factor         Loss Factor         Level         Line         Limit           MHz         dBuV         dB/m         dB         dB         dBuV/m         dBuV/m         dBuV/m         dB           3703.723         40.78         28.52         7.24         36.93         39.61         54.00         -14.39           3703.723         45.59         28.52         7.24         36.93         44.42         74.00         -29.58           4534.271         41.01         30.16         6.75         36.92         41.00         54.00         -13.00           4534.271         46.21         30.16         6.75         36.92         46.20         74.00         -27.80           4824.721         42.48         30.82         6.01         36.94         42.37         54.00         -11.63           4824.721         48.18         30.82         6.01         36.94         48.07         74.00         -25.93           7236.518         37.91         35.55         7.35         36.93         43.88         54.00         -10.12           7236.518         47.63         35.55         7.35         36.93         53.60         74.00         -20.40     < |      |  |