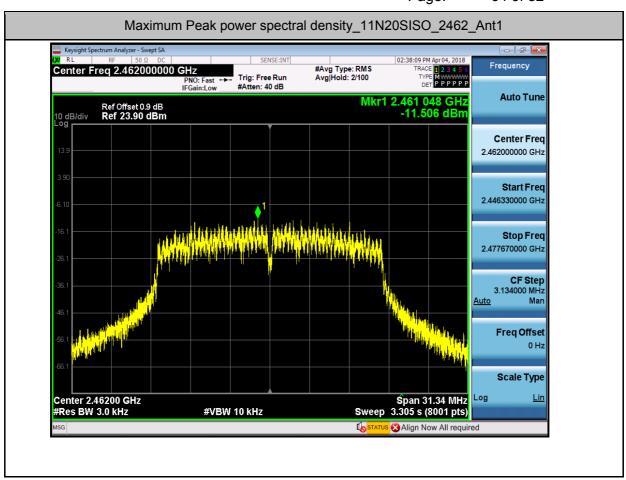

hereon reflects the Company's findings at the time of its intervention only and within the limits of Client's instructions, if any. The Company's sole responsibility is to its Client and this document does not exonerate parties to a transaction from exercising all their rights and obligations under the transaction documents. This document cannot be reproduced except in full, without prior written approval of the Company. Any unauthorized alteration, forgery or falsification of the content or appearance of this document is unlawful and offenders may be prosecuted to the fullest extent of the law. Unless otherwise stated the results shown in this test report refer only to the sample(s) tested and such sample(s) are retained for 30 days only.



Report No.: GZEM171200734701

Page: 64 of 82



#### 4.Band-edge for RF Conducted Emissions

| Test<br>Mode | Test<br>Channel | Ant  | Carrier<br>Power[dBm] | Max. Spurious Level<br>[dBm] | Limit<br>[dBm] | Verdict |
|--------------|-----------------|------|-----------------------|------------------------------|----------------|---------|
| 11B          | 2412            | Ant1 | 5.381                 | -45.446                      | -14.62         | PASS    |
| 11B          | 2462            | Ant1 | 5.654                 | -46.977                      | -14.35         | PASS    |
| 11G          | 2412            | Ant1 | 4.052                 | -45.633                      | -15.95         | PASS    |
| 11G          | 2462            | Ant1 | 4.126                 | -43.748                      | -15.87         | PASS    |
| 11N20SI