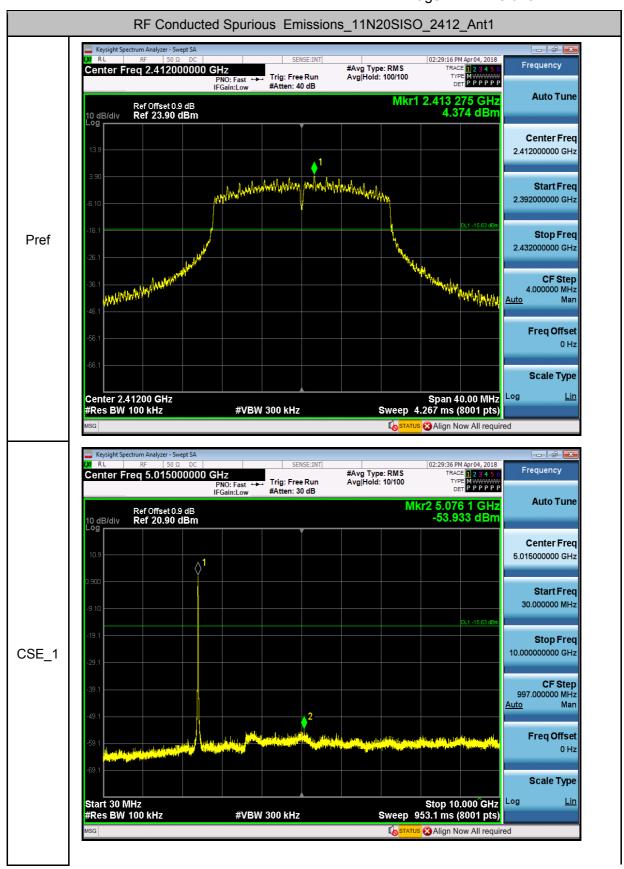

Report No.: GZEM171200734701

Page: 41 of 82

Mode:802.11g; Polarization: Horizontal; bandwidth:20MHz; Channel Low: 2412Mhz

| Rea       |                                                                                                                                          |                                                                                                                                                                                 | Read                                                                                                                                                                                                                                                   | Antenna                                                                                                                                                                                                                                                                                                                                                                                                                                                                                                                                                                                                                                                                                                                                                                                 | Cable                                                                                                                                                                                                                                                                                                                                                                                                                                                                                                                                                                                                                                                                                                                                                                                                                                                                                                                                                                       | Preamp                                                                                                                                                                                                                                                                                                                                                                                                                                                                                                                                                                                                                                                                                                                                                                                                                                                                                                                                                                                                                                                                                                                                                                                                                                                                                                                                                                                                                                                                                                                                                                                                                                                                                                                                                                                                                                                                                                                                                                                                                                                                                                                                                                                                                                                                                                                                                                                                                                                                                                                                                                                                                                                                                                                                                                                                                                                                                                                                                                                                                                                                                                                                                                                                                                                                                                                                                                                                                                                                                                                                                               |                                                                                                                                                                                                                                                                                                                                                                                                                                                                                                                                                                                                                                                                                                                                                                                                                                                                                                                                                                                                                                                                                                                                                                                | Limit                                                                                                                                                                                                                                                                                                                                                                                                                                                                                                                                                                                                                                                                                                                                                                                                                                                                                                                                                                                                                                                                                                                                                                                              | 0ver |  |
|-----------|------------------------------------------------------------------------------------------------------------------------------------------|---------------------------------------------------------------------------------------------------------------------------------------------------------------------------------|--------------------------------------------------------------------------------------------------------------------------------------------------------------------------------------------------------------------------------------------------------|-----------------------------------------------------------------------------------------------------------------------------------------------------------------------------------------------------------------------------------------------------------------------------------------------------------------------------------------------------------------------------------------------------------------------------------------------------------------------------------------------------------------------------------------------------------------------------------------------------------------------------------------------------------------------------------------------------------------------------------------------------------------------------------------|-----------------------------------------------------------------------------------------------------------------------------------------------------------------------------------------------------------------------------------------------------------------------------------------------------------------------------------------------------------------------------------------------------------------------------------------------------------------------------------------------------------------------------------------------------------------------------------------------------------------------------------------------------------------------------------------------------------------------------------------------------------------------------------------------------------------------------------------------------------------------------------------------------------------------------------------------------------------------------|----------------------------------------------------------------------------------------------------------------------------------------------------------------------------------------------------------------------------------------------------------------------------------------------------------------------------------------------------------------------------------------------------------------------------------------------------------------------------------------------------------------------------------------------------------------------------------------------------------------------------------------------------------------------------------------------------------------------------------------------------------------------------------------------------------------------------------------------------------------------------------------------------------------------------------------------------------------------------------------------------------------------------------------------------------------------------------------------------------------------------------------------------------------------------------------------------------------------------------------------------------------------------------------------------------------------------------------------------------------------------------------------------------------------------------------------------------------------------------------------------------------------------------------------------------------------------------------------------------------------------------------------------------------------------------------------------------------------------------------------------------------------------------------------------------------------------------------------------------------------------------------------------------------------------------------------------------------------------------------------------------------------------------------------------------------------------------------------------------------------------------------------------------------------------------------------------------------------------------------------------------------------------------------------------------------------------------------------------------------------------------------------------------------------------------------------------------------------------------------------------------------------------------------------------------------------------------------------------------------------------------------------------------------------------------------------------------------------------------------------------------------------------------------------------------------------------------------------------------------------------------------------------------------------------------------------------------------------------------------------------------------------------------------------------------------------------------------------------------------------------------------------------------------------------------------------------------------------------------------------------------------------------------------------------------------------------------------------------------------------------------------------------------------------------------------------------------------------------------------------------------------------------------------------------------------------|--------------------------------------------------------------------------------------------------------------------------------------------------------------------------------------------------------------------------------------------------------------------------------------------------------------------------------------------------------------------------------------------------------------------------------------------------------------------------------------------------------------------------------------------------------------------------------------------------------------------------------------------------------------------------------------------------------------------------------------------------------------------------------------------------------------------------------------------------------------------------------------------------------------------------------------------------------------------------------------------------------------------------------------------------------------------------------------------------------------------------------------------------------------------------------|----------------------------------------------------------------------------------------------------------------------------------------------------------------------------------------------------------------------------------------------------------------------------------------------------------------------------------------------------------------------------------------------------------------------------------------------------------------------------------------------------------------------------------------------------------------------------------------------------------------------------------------------------------------------------------------------------------------------------------------------------------------------------------------------------------------------------------------------------------------------------------------------------------------------------------------------------------------------------------------------------------------------------------------------------------------------------------------------------------------------------------------------------------------------------------------------------|------|--|
| Freq      | Level                                                                                                                                    | Factor                                                                                                                                                                          | Loss                                                                                                                                                                                                                                                   | Factor                                                                                                                                                                                                                                                                                                                                                                                                                                                                                                                                                                                                                                                                                                                                                                                  | Level                                                                                                                                                                                                                                                                                                                                                                                                                                                                                                                                                                                                                                                                                                                                                                                                                                                                                                                                                                       | Line                                                                                                                                                                                                                                                                                                                                                                                                                                                                                                                                                                                                                                                                                                                                                                                                                                                                                                                                                                                                                                                                                                                                                                                                                                                                                                                                                                                                                                                                                                                                                                                                                                                                                                                                                                                                                                                                                                                                                                                                                                                                                                                                                                                                                                                                                                                                                                                                                                                                                                                                                                                                                                                                                                                                                                                                                                                                                                                                                                                                                                                                                                                                                                                                                                                                                                                                                                                                                                                                                                                                                                 | Limit                                                                                                                                                                                                                                                                                                                                                                                                                                                                                                                                                                                                                                                                                                                                                                                                                                                                                                                                                                                                                                                                                                                                                                          | Pol/Phase                                                                                                                                                                                                                                                                                                                                                                                                                                                                                                                                                                                                                                                                                                                                                                                                                                                                                                                                                                                                                                                                                                                                                                                          |      |  |
| MHz       | dBuV                                                                                                                                     | dB/m                                                                                                                                                                            | dB                                                                                                                                                                                                                                                     | dB                                                                                                                                                                                                                                                                                                                                                                                                                                                                                                                                                                                                                                                                                                                                                                                      | dBuV/m                                                                                                                                                                                                                                                                                                                                                                                                                                                                                                                                                                                                                                                                                                                                                                                                                                                                                                                                                                      | dBuV/m                                                                                                                                                                                                                                                                                                                                                                                                                                                                                                                                                                                                                                                                                                                                                                                                                                                                                                                                                                                                                                                                                                                                                                                                                                                                                                                                                                                                                                                                                                                                                                                                                                                                                                                                                                                                                                                                                                                                                                                                                                                                                                                                                                                                                                                                                                                                                                                                                                                                                                                                                                                                                                                                                                                                                                                                                                                                                                                                                                                                                                                                                                                                                                                                                                                                                                                                                                                                                                                                                                                                                               | dB                                                                                                                                                                                                                                                                                                                                                                                                                                                                                                                                                                                                                                                                                                                                                                                                                                                                                                                                                                                                                                                                                                                                                                             |                                                                                                                                                                                                                                                                                                                                                                                                                                                                                                                                                                                                                                                                                                                                                                                                                                                                                                                                                                                                                                                                                                                                                                                                    |      |  |
| 3703.723  | 40.78                                                                                                                                    | 28.52                                                                                                                                                                           | 7.24                                                                                                                                                                                                                                                   | 36.93                                                                                                                                                                                                                                                                                                                                                                                                                                                                                                                                                                                                                                                                                                                                                                                   | 39.61                                                                                                                                                                                                                                                                                                                                                                                                                                                                                                                                                                                                                                                                                                                                                                                                                                                                                                                                                                       | 54.00                                                                                                                                                                                                                                                                                                                                                                                                                                                                                                                                                                                                                                                                                                                                                                                                                                                                                                                                                                                                                                                                                                                                                                                                                                                                                                                                                                                                                                                                                                                                                                                                                                                                                                                                                                                                                                                                                                                                                                                                                                                                                                                                                                                                                                                                                                                                                                                                                                                                                                                                                                                                                                                                                                                                                                                                                                                                                                                                                                                                                                                                                                                                                                                                                                                                                                                                                                                                                                                                                                                                                                | -14.39                                                                                                                                                                                                                                                                                                                                                                                                                                                                                                                                                                                                                                                                                                                                                                                                                                                                                                                                                                                                                                                                                                                                                                         | HORIZONTAL                                                                                                                                                                                                                                                                                                                                                                                                                                                                                                                                                                                                                                                                                                                                                                                                                                                                                                                                                                                                                                                                                                                                                                                         |      |  |
| 3703.723  | 45.59                                                                                                                                    | 28.52                                                                                                                                                                           | 7.24                                                                                                                                                                                                                                                   | 36.93                                                                                                                                                                                                                                                                                                                                                                                                                                                                                                                                                                                                                                                                                                                                                                                   | 44.42                                                                                                                                                                                                                                                                                                                                                                                                                                                                                                                                                                                                                                                                                                                                                                                                                                                                                                                                                                       | 74.00                                                                                                                                                                                                                                                                                                                                                                                                                                                                                                                                                                                                                                                                                                                                                                                                                                                                                                                                                                                                                                                                                                                                                                                                                                                                                                                                                                                                                                                                                                                                                                                                                                                                                                                                                                                                                                                                                                                                                                                                                                                                                                                                                                                                                                                                                                                                                                                                                                                                                                                                                                                                                                                                                                                                                                                                                                                                                                                                                                                                                                                                                                                                                                                                                                                                                                                                                                                                                                                                                                                                                                | -29.58                                                                                                                                                                                                                                                                                                                                                                                                                                                                                                                                                                                                                                                                                                                                                                                                                                                                                                                                                                                                                                                                                                                                                                         | HORIZONTAL                                                                                                                                                                                                                                                                                                                                                                                                                                                                                                                                                                                                                                                                                                                                                                                                                                                                                                                                                                                                                                                                                                                                                                                         |      |  |
| 4534.271  | 41.01                                                                                                                                    | 30.16                                                                                                                                                                           | 6.75                                                                                                                                                                                                                                                   | 36.92                                                                                                                                                                                                                                                                                                                                                                                                                                                                                                                                                                                                                                                                                                                                                                                   | 41.00                                                                                                                                                                                                                                                                                                                                                                                                                                                                                                                                                                                                                                                                                                                                                                                                                                                                                                                                                                       | 54.00                                                                                                                                                                                                                                                                                                                                                                                                                                                                                                                                                                                                                                                                                                                                                                                                                                                                                                                                                                                                                                                                                                                                                                                                                                                                                                                                                                                                                                                                                                                                                                                                                                                                                                                                                                                                                                                                                                                                                                                                                                                                                                                                                                                                                                                                                                                                                                                                                                                                                                                                                                                                                                                                                                                                                                                                                                                                                                                                                                                                                                                                                                                                                                                                                                                                                                                                                                                                                                                                                                                                                                | -13.00                                                                                                                                                                                                                                                                                                                                                                                                                                                                                                                                                                                                                                                                                                                                                                                                                                                                                                                                                                                                                                                                                                                                                                         | HORIZONTAL                                                                                                                                                                                                                                                                                                                                                                                                                                                                                                                                                                                                                                                                                                                                                                                                                                                                                                                                                                                                                                                                                                                                                                                         |      |  |
| 4534.271  | 46.21                                                                                                                                    | 30.16                                                                                                                                                                           | 6.75                                                                                                                                                                                                                                                   | 36.92                                                                                                                                                                                                                                                                                                                                                                                                                                                                                                                                                                                                                                                                                                                                                                                   | 46.20                                                                                                                                                                                                                                                                                                                                                                                                                                                                                                                                                                                                                                                                                                                                                                                                                                                                                                                                                                       | 74.00                                                                                                                                                                                                                                                                                                                                                                                                                                                                                                                                                                                                                                                                                                                                                                                                                                                                                                                                                                                                                                                                                                                                                                                                                                                                                                                                                                                                                                                                                                                                                                                                                                                                                                                                                                                                                                                                                                                                                                                                                                                                                                                                                                                                                                                                                                                                                                                                                                                                                                                                                                                                                                                                                                                                                                                                                                                                                                                                                                                                                                                                                                                                                                                                                                                                                                                                                                                                                                                                                                                                                                | -27.80                                                                                                                                                                                                                                                                                                                                                                                                                                                                                                                                                                                                                                                                                                                                                                                                                                                                                                                                                                                                                                                                                                                                                                         | HORIZONTAL                                                                                                                                                                                                                                                                                                                                                                                                                                                                                                                                                                                                                                                                                                                                                                                                                                                                                                                                                                                                                                                                                                                                                                                         |      |  |
| 4824.721  | 42.48                                                                                                                                    | 30.82                                                                                                                                                                           | 6.01                                                                                                                                                                                                                                                   | 36.94                                                                                                                                                                                                                                                                                                                                                                                                                                                                                                                                                                                                                                                                                                                                                                                   | 42.37                                                                                                                                                                                                                                                                                                                                                                                                                                                                                                                                                                                                                                                                                                                                                                                                                                                                                                                                                                       | 54.00                                                                                                                                                                                                                                                                                                                                                                                                                                                                                                                                                                                                                                                                                                                                                                                                                                                                                                                                                                                                                                                                                                                                                                                                                                                                                                                                                                                                                                                                                                                                                                                                                                                                                                                                                                                                                                                                                                                                                                                                                                                                                                                                                                                                                                                                                                                                                                                                                                                                                                                                                                                                                                                                                                                                                                                                                                                                                                                                                                                                                                                                                                                                                                                                                                                                                                                                                                                                                                                                                                                                                                | -11.63                                                                                                                                                                                                                                                                                                                                                                                                                                                                                                                                                                                                                                                                                                                                                                                                                                                                                                                                                                                                                                                                                                                                                                         | HORIZONTAL                                                                                                                                                                                                                                                                                                                                                                                                                                                                                                                                                                                                                                                                                                                                                                                                                                                                                                                                                                                                                                                                                                                                                                                         |      |  |
| 4824.721  | 48.18                                                                                                                                    | 30.82                                                                                                                                                                           | 6.01                                                                                                                                                                                                                                                   | 36.94                                                                                                                                                                                                                                                                                                                                                                                                                                                                                                                                                                                                                                                                                                                                                                                   | 48.07                                                                                                                                                                                                                                                                                                                                                                                                                                                                                                                                                                                                                                                                                                                                                                                                                                                                                                                                                                       | 74.00                                                                                                                                                                                                                                                                                                                                                                                                                                                                                                                                                                                                                                                                                                                                                                                                                                                                                                                                                                                                                                                                                                                                                                                                                                                                                                                                                                                                                                                                                                                                                                                                                                                                                                                                                                                                                                                                                                                                                                                                                                                                                                                                                                                                                                                                                                                                                                                                                                                                                                                                                                                                                                                                                                                                                                                                                                                                                                                                                                                                                                                                                                                                                                                                                                                                                                                                                                                                                                                                                                                                                                | -25.93                                                                                                                                                                                                                                                                                                                                                                                                                                                                                                                                                                                                                                                                                                                                                                                                                                                                                                                                                                                                                                                                                                                                                                         | HORIZONTAL                                                                                                                                                                                                                                                                                                                                                                                                                                                                                                                                                                                                                                                                                                                                                                                                                                                                                                                                                                                                                                                                                                                                                                                         |      |  |
| 7236.518  | 37.91                                                                                                                                    | 35.55                                                                                                                                                                           | 7.35                                                                                                                                                                                                                                                   | 36.93                                                                                                                                                                                                                                                                                                                                                                                                                                                                                                                                                                                                                                                                                                                                                                                   | 43.88                                                                                                                                                                                                                                                                                                                                                                                                                                                                                                                                                                                                                                                                                                                                                                                                                                                                                                                                                                       | 54.00                                                                                                                                                                                                                                                                                                                                                                                                                                                                                                                                                                                                                                                                                                                                                                                                                                                                                                                                                                                                                                                                                                                                                                                                                                                                                                                                                                                                                                                                                                                                                                                                                                                                                                                                                                                                                                                                                                                                                                                                                                                                                                                                                                                                                                                                                                                                                                                                                                                                                                                                                                                                                                                                                                                                                                                                                                                                                                                                                                                                                                                                                                                                                                                                                                                                                                                                                                                                                                                                                                                                                                | -10.12                                                                                                                                                                                                                                                                                                                                                                                                                                                                                                                                                                                                                                                                                                                                                                                                                                                                                                                                                                                                                                                                                                                                                                         | HORIZONTAL                                                                                                                                                                                                                                                                                                                                                                                                                                                                                                                                                                                                                                                                                                                                                                                                                                                                                                                                                                                                                                                                                                                                                                                         |      |  |
| 7236.518  | 47.63                                                                                                                                    | 35.55                                                                                                                                                                           | 7.35                                                                                                                                                                                                                                                   | 36.93                                                                                                                                                                                                                                                                                                                                                                                                                                                                                                                                                                                                                                                                                                                                                                                   | 53.60                                                                                                                                                                                                                                                                                                                                                                                                                                                                                                                                                                                                                                                                                                                                                                                                                                                                                                                                                                       | 74.00                                                                                                                                                                                                                                                                                                                                                                                                                                                                                                                                                                                                                                                                                                                                                                                                                                                                                                                                                                                                                                                                                                                                                                                                                                                                                                                                                                                                                                                                                                                                                                                                                                                                                                                                                                                                                                                                                                                                                                                                                                                                                                                                                                                                                                                                                                                                                                                                                                                                                                                                                                                                                                                                                                                                                                                                                                                                                                                                                                                                                                                                                                                                                                                                                                                                                                                                                                                                                                                                                                                                                                | -20.40                                                                                                                                                                                                                                                                                                                                                                                                                                                                                                                                                                                                                                                                                                                                                                                                                                                                                                                                                                                                                                                                                                                                                                         | HORIZONTAL                                                                                                                                                                                                                                                                                                                                                                                                                                                                                                                                                                                                                                                                                                                                                                                                                                                                                                                                                                                                                                                                                                                                                                                         |      |  |
| 9648.432  | 39.09                                                                                                                                    | 37.54                                                                                                                                                                           | 8.18                                                                                                                                                                                                                                                   | 37.08                                                                                                                                                                                                                                                                                                                                                                                                                                                                                                                                                                                                                                                                                                                                                                                   | 47.73                                                                                                                                                                                                                                                                                                                                                                                                                                                                                                                                                                                                                                                                                                                                                                                                                                                                                                                                                                       | 54.00                                                                                                                                                                                                                                                                                                                                                                                                                                                                                                                                                                                                                                                                                                                                                                                                                                                                                                                                                                                                                                                                                                                                                                                                                                                                                                                                                                                                                                                                                                                                                                                                                                                                                                                                                                                                                                                                                                                                                                                                                                                                                                                                                                                                                                                                                                                                                                                                                                                                                                                                                                                                                                                                                                                                                                                                                                                                                                                                                                                                                                                                                                                                                                                                                                                                                                                                                                                                                                                                                                                                                                | -6.27                                                                                                                                                                                                                                                                                                                                                                                                                                                                                                                                                                                                                                                                                                                                                                                                                                                                                                                                                                                                                                                                                                                                                                          | HORIZONTAL                                                                                                                                                                                                                                                                                                                                                                                                                                                                                                                                                                                                                                                                                                                                                                                                                                                                                                                                                                                                                                                                                                                                                                                         |      |  |
| 9648.432  | 46.83                                                                                                                                    | 37.54                                                                                                                                                                           | 8.18                                                                                                                                                                                                                                                   | 37.08                                                                                                                                                                                                                                                                                                                                                                                                                                                                                                                                                                                                                                                                                                                                                                                   | 55.47                                                                                                                                                                                                                                                                                                                                                                                                                                                                                                                                                                                                                                                                                                                                                                                                                                                                                                                                                                       | 74.00                                                                                                                                                                                                                                                                                                                                                                                                                                                                                                                                                                                                                                                                                                                                                                                                                                                                                                                                                                                                                                                                                                                                                                                                                                                                                                                                                                                                                                                                                                                                                                                                                                                                                                                                                                                                                                                                                                                                                                                                                                                                                                                                                                                                                                                                                                                                                                                                                                                                                                                                                                                                                                                                                                                                                                                                                                                                                                                                                                                                                                                                                                                                                                                                                                                                                                                                                                                                                                                                                                                                                                | -18.53                                                                                                                                                                                                                                                                                                                                                                                                                                                                                                                                                                                                                                                                                                                                                                                                                                                                                                                                                                                                                                                                                                                                                                         | HORIZONTAL                                                                                                                                                                                                                                                                                                                                                                                                                                                                                                                                                                                                                                                                                                                                                                                                                                                                                                                                                                                                                                                                                                                                                                                         |      |  |
| 12060.350 | 33.05                                                                                                                                    | 39.46                                                                                                                                                                           | 10.71                                                                                                                                                                                                                                                  | 37.17                                                                                                                                                                                                                                                                                                                                                                                                                                                                                                                                                                                                                                                                                                                                                                                   | 46.05                                                                                                                                                                                                                                                                                                                                                                                                                                                                                                                                                                                                                                                                                                                                                                                                                                                                                                                                                                       | 54.00                                                                                                                                                                                                                                                                                                                                                                                                                                                                                                                                                                                                                                                                                                                                                                                                                                                                                                                                                                                                                                                                                                                                                                                                                                                                                                                                                                                                                                                                                                                                                                                                                                                                                                                                                                                                                                                                                                                                                                                                                                                                                                                                                                                                                                                                                                                                                                                                                                                                                                                                                                                                                                                                                                                                                                                                                                                                                                                                                                                                                                                                                                                                                                                                                                                                                                                                                                                                                                                                                                                                                                | -7.95                                                                                                                                                                                                                                                                                                                                                                                                                                                                                                                                                                                                                                                                                                                                                                                                                                                                                                                                                                                                                                                                                                                                                                          | HORIZONTAL                                                                                                                                                                                                                                                                                                                                                                                                                                                                                                                                                                                                                                                                                                                                                                                                                                                                                                                                                                                                                                                                                                                                                                                         |      |  |
| 12060.350 | 45.31                                                                                                                                    | 39.46                                                                                                                                                                           | 10.71                                                                                                                                                                                                                                                  | 37.17                                                                                                                                                                                                                                                                                                                                                                                                                                                                                                                                                                                                                                                                                                                                                                                   | 58.31                                                                                                                                                                                                                                                                                                                                                                                                                                                                                                                                                                                                                                                                                                                                                                                                                                                                                                                                                                       | 74.00                                                                                                                                                                                                                                                                                                                                                                                                                                                                                                                                                                                                                                                                                                                                                                                                                                                                                                                                                                                                                                                                                                                                                                                                                                                                                                                                                                                                                                                                                                                                                                                                                                                                                                                                                                                                                                                                                                                                                                                                                                                                                                                                                                                                                                                                                                                                                                                                                                                                                                                                                                                                                                                                                                                                                                                                                                                                                                                                                                                                                                                                                                                                                                                                                                                                                                                                                                                                                                                                                                                                                                | -15.69                                                                                                                                                                                                                                                                                                                                                                                                                                                                                                                                                                                                                                                                                                                                                                                                                                                                                                                                                                                                                                                                                                                                                                         | HORIZONTAL                                                                                                                                                                                                                                                                                                                                                                                                                                                                                                                                                                                                                                                                                                                                                                                                                                                                                                                                                                                                                                                                                                                                                                                         |      |  |
|           | MHz<br>3703.723<br>3703.723<br>4534.271<br>4534.271<br>4824.721<br>4824.721<br>7236.518<br>7236.518<br>9648.432<br>9648.432<br>12060.350 | MHz dBuV  3703.723 40.78 3703.723 45.59 4534.271 41.01 4534.271 46.21 4824.721 42.48 4824.721 48.18 7236.518 37.91 7236.518 47.63 9648.432 39.09 9648.432 46.83 12060.350 33.05 | MHz dBuV dB/m  3703.723 40.78 28.52 3703.723 45.59 28.52 4534.271 41.01 30.16 4534.271 46.21 30.16 4824.721 42.48 30.82 4824.721 48.18 30.82 7236.518 37.91 35.55 7236.518 47.63 35.55 9648.432 39.09 37.54 9648.432 46.83 37.54 12060.350 33.05 39.46 | Freq         Level         Factor         Loss           MHz         dBuV         dB/m         dB           3703.723         40.78         28.52         7.24           3703.723         45.59         28.52         7.24           4534.271         41.01         30.16         6.75           4534.271         46.21         30.16         6.75           4824.721         42.48         30.82         6.01           4824.721         48.18         30.82         6.01           7236.518         37.91         35.55         7.35           7236.518         47.63         35.55         7.35           9648.432         39.09         37.54         8.18           9648.432         46.83         37.54         8.18           12060.350         33.05         39.46         10.71 | Freq         Level         Factor         Loss         Factor           MHz         dBuV         dB/m         dB         dB           3703.723         40.78         28.52         7.24         36.93           3703.723         45.59         28.52         7.24         36.93           4534.271         41.01         30.16         6.75         36.92           4534.271         46.21         30.16         6.75         36.92           4824.721         42.48         30.82         6.01         36.94           4824.721         48.18         30.82         6.01         36.94           7236.518         37.91         35.55         7.35         36.93           7236.518         47.63         35.55         7.35         36.93           9648.432         39.09         37.54         8.18         37.08           9648.432         46.83         37.54         8.18         37.08           12060.350         33.05         39.46         10.71         37.17 | Freq         Level         Factor         Loss         Factor         Level           MHz         dBuV         dB/m         dB         dB dBuV/m           3703.723         40.78         28.52         7.24         36.93         39.61           3703.723         45.59         28.52         7.24         36.93         44.42           4534.271         41.01         30.16         6.75         36.92         41.00           4534.271         46.21         30.16         6.75         36.92         46.20           4824.721         42.48         30.82         6.01         36.94         42.37           4824.721         48.18         30.82         6.01         36.94         48.07           7236.518         37.91         35.55         7.35         36.93         43.88           7236.518         47.63         35.55         7.35         36.93         53.60           9648.432         39.09         37.54         8.18         37.08         47.73           9648.432         46.83         37.54         8.18         37.08         55.47           12060.350         33.05         39.46         10.71         37.17         46.05 <td>Freq         Level         Factor         Loss         Factor         Level         Line           MHz         dBuV         dB/m         dB         dB         dBuV/m         dBuV/m         dBuV/m           3703.723         40.78         28.52         7.24         36.93         39.61         54.00           3703.723         45.59         28.52         7.24         36.93         44.42         74.00           4534.271         41.01         30.16         6.75         36.92         41.00         54.00           4534.271         46.21         30.16         6.75         36.92         46.20         74.00           4824.721         42.48         30.82         6.01         36.94         42.37         54.00           4824.721         48.18         30.82         6.01         36.94         48.07         74.00           7236.518         37.91         35.55         7.35         36.93         43.88         54.00           9648.432         39.09         37.54         8.18         37.08         47.73         54.00           9648.432         46.83         37.54         8.18         37.08         55.47         74.00           12060.350&lt;</td> <td>Freq         Level         Factor         Loss Factor         Level         Line         Limit           MHz         dBuV         dB/m         dB         dB         dBuV/m         dBuV/m         dBuV/m         dB           3703.723         40.78         28.52         7.24         36.93         39.61         54.00         -14.39           3703.723         45.59         28.52         7.24         36.93         44.42         74.00         -29.58           4534.271         41.01         30.16         6.75         36.92         41.00         54.00         -13.00           4534.271         46.21         30.16         6.75         36.92         46.20         74.00         -27.80           4824.721         42.48         30.82         6.01         36.94         42.37         54.00         -11.63           4824.721         48.18         30.82         6.01         36.94         48.07         74.00         -25.93           7236.518         37.91         35.55         7.35         36.93         43.88         54.00         -10.12           7236.518         47.63         35.55         7.35         36.93         53.60         74.00         -20.40     &lt;</td> | Freq         Level         Factor         Loss         Factor         Level         Line           MHz         dBuV         dB/m         dB         dB         dBuV/m         dBuV/m         dBuV/m           3703.723         40.78         28.52         7.24         36.93         39.61         54.00           3703.723         45.59         28.52         7.24         36.93         44.42         74.00           4534.271         41.01         30.16         6.75         36.92         41.00         54.00           4534.271         46.21         30.16         6.75         36.92         46.20         74.00           4824.721         42.48         30.82         6.01         36.94         42.37         54.00           4824.721         48.18         30.82         6.01         36.94         48.07         74.00           7236.518         37.91         35.55         7.35         36.93         43.88         54.00           9648.432         39.09         37.54         8.18         37.08         47.73         54.00           9648.432         46.83         37.54         8.18         37.08         55.47         74.00           12060.350< | Freq         Level         Factor         Loss Factor         Level         Line         Limit           MHz         dBuV         dB/m         dB         dB         dBuV/m         dBuV/m         dBuV/m         dB           3703.723         40.78         28.52         7.24         36.93         39.61         54.00         -14.39           3703.723         45.59         28.52         7.24         36.93         44.42         74.00         -29.58           4534.271         41.01         30.16         6.75         36.92         41.00         54.00         -13.00           4534.271         46.21         30.16         6.75         36.92         46.20         74.00         -27.80           4824.721         42.48         30.82         6.01         36.94         42.37         54.00         -11.63           4824.721         48.18         30.82         6.01         36.94         48.07         74.00         -25.93           7236.518         37.91         35.55         7.35         36.93         43.88         54.00         -10.12           7236.518         47.63         35.55         7.35         36.93         53.60         74.00         -20.40     < |      |  |