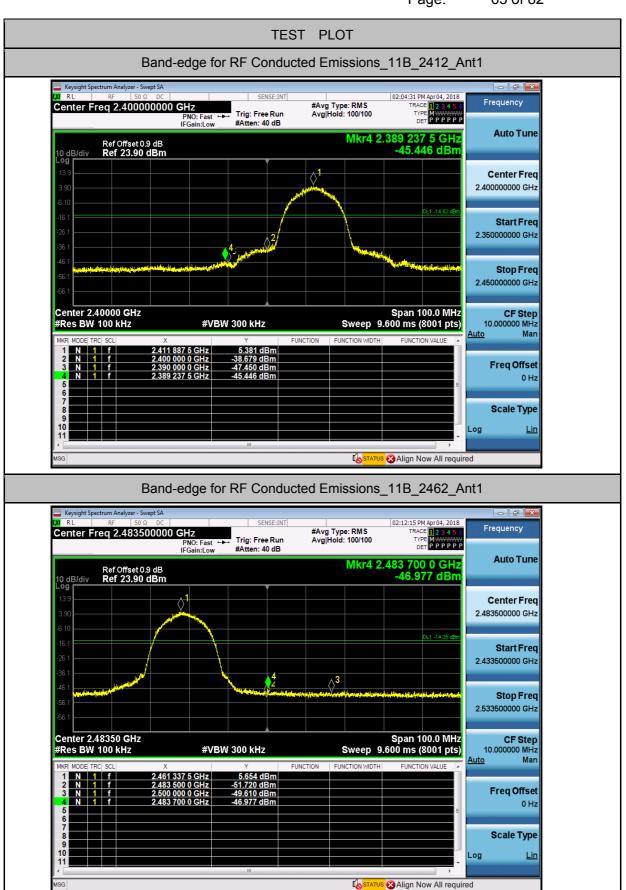

-----|
| 11B          | 2412            | Ant1 | 5.381                 | -45.446                      | -14.62         | PASS    |
| 11B          | 2462            | Ant1 | 5.654                 | -46.977                      | -14.35         | PASS    |
| 11G          | 2412            | Ant1 | 4.052                 | -45.633                      | -15.95         | PASS    |
| 11G          | 2462            | Ant1 | 4.126                 | -43.748                      | -15.87         | PASS    |
| 11N20SISO    | 2412            | Ant1 | 4.065                 | -42.219                      | -15.94         | PASS    |
| 11N20SISO    | 2462            | Ant1 | 3.926                 | -44.022                      | -16.07         | PASS    |



Report No.: GZEM171200734701

Page: 65 of 82





Report No.: GZEM171200734701

66 of 82 Page:





Report No.: GZEM171200734701

Page: 67 of 82





Report No.: GZEM171200734701

Page: 68 of 82

#### **5.RF Conducted Spurious Emissions**

| Test Mode | Test<br>Channel | Ant  | StartFre<br>[MHz] | StopFre<br>[MHz] | RBW<br>[kHz] | VBW<br>[kHz] | Pref[dBm] | Max.<br>Level<br>[dBm] | Limit<br>[dBm] | Verdict |
|-----------|-----------------|------|-------------------|------------------|--------------|--------------|-----------|------------------------|----------------|---------|
| 11B       | 2412            | Ant1 | 30                | 10000            | 100          | 300          | 6.312     | -54.229                | <-13.688       | PASS    |
| 11B       | 2412            | Ant1 | 10000             | 26000            | 100