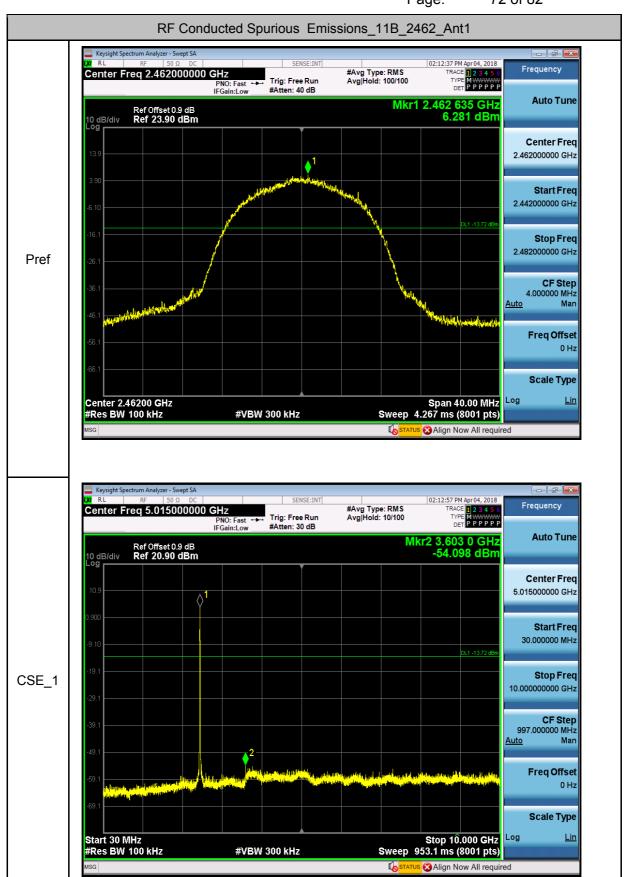

Report No.: GZEM171200734701

Page: 41 of 82

Mode:802.11g; Polarization: Horizontal; bandwidth:20MHz; Channel Low: 2412Mhz

| Rea       |                                                                                                                                          |                                                                                                                                                                                 | Read                                                                                                                                                                                                                                                   | Antenna                                                                                                                                                                                                                                                                                                                                                                                                                                                                                                                                                                                                                                                                                                                                                                                 | Cable                                                                                                                                                                                                                                                                                                                                                                                                                                                                                                                                                                                                                                                                                                                                                                                                                                                                                                                                                                       | Preamp                                                                                                                                                                                                                                                                                                                                                                                                                                                                                                                                                                                                                                                                                                                                                                                                                                                                                                                                                                                                                                                                                                                                                                                                                                                                                                                                                                                                                                                                                                                                                                                                                                                                                                                                                                                                                                                                                                                                                                                                                                                                                                                                                                                                                                                                                                                                                                                                                                                                                                                                                                                                                                                                                                                                                                                                                                                                                                                                                                                                                                                                                                                                                                                                                                                                                                                                                                                                                                                                                                                                                               |                                                                                                                                                                                                                                                                                                                                                                                                                                                                                                                                                                                                                                                                                                                                                                                                                                                                                                                                                                                                                                                                                                                                                                                | Limit                                                                                                                                                                                                                                                                                                                                                                                                                                                                                                                                                                                                                                                                                                                                                                                                                                                                                                                                                                                                                                                                                                                                                                                              | 0ver |  |
|-----------|------------------------------------------------------------------------------------------------------------------------------------------|---------------------------------------------------------------------------------------------------------------------------------------------------------------------------------|--------------------------------------------------------------------------------------------------------------------------------------------------------------------------------------------------------------------------------------------------------|-----------------------------------------------------------------------------------------------------------------------------------------------------------------------------------------------------------------------------------------------------------------------------------------------------------------------------------------------------------------------------------------------------------------------------------------------------------------------------------------------------------------------------------------------------------------------------------------------------------------------------------------------------------------------------------------------------------------------------------------------------------------------------------------|-----------------------------------------------------------------------------------------------------------------------------------------------------------------------------------------------------------------------------------------------------------------------------------------------------------------------------------------------------------------------------------------------------------------------------------------------------------------------------------------------------------------------------------------------------------------------------------------------------------------------------------------------------------------------------------------------------------------------------------------------------------------------------------------------------------------------------------------------------------------------------------------------------------------------------------------------------------------------------|----------------------------------------------------------------------------------------------------------------------------------------------------------------------------------------------------------------------------------------------------------------------------------------------------------------------------------------------------------------------------------------------------------------------------------------------------------------------------------------------------------------------------------------------------------------------------------------------------------------------------------------------------------------------------------------------------------------------------------------------------------------------------------------------------------------------------------------------------------------------------------------------------------------------------------------------------------------------------------------------------------------------------------------------------------------------------------------------------------------------------------------------------------------------------------------------------------------------------------------------------------------------------------------------------------------------------------------------------------------------------------------------------------------------------------------------------------------------------------------------------------------------------------------------------------------------------------------------------------------------------------------------------------------------------------------------------------------------------------------------------------------------------------------------------------------------------------------------------------------------------------------------------------------------------------------------------------------------------------------------------------------------------------------------------------------------------------------------------------------------------------------------------------------------------------------------------------------------------------------------------------------------------------------------------------------------------------------------------------------------------------------------------------------------------------------------------------------------------------------------------------------------------------------------------------------------------------------------------------------------------------------------------------------------------------------------------------------------------------------------------------------------------------------------------------------------------------------------------------------------------------------------------------------------------------------------------------------------------------------------------------------------------------------------------------------------------------------------------------------------------------------------------------------------------------------------------------------------------------------------------------------------------------------------------------------------------------------------------------------------------------------------------------------------------------------------------------------------------------------------------------------------------------------------------------------------|--------------------------------------------------------------------------------------------------------------------------------------------------------------------------------------------------------------------------------------------------------------------------------------------------------------------------------------------------------------------------------------------------------------------------------------------------------------------------------------------------------------------------------------------------------------------------------------------------------------------------------------------------------------------------------------------------------------------------------------------------------------------------------------------------------------------------------------------------------------------------------------------------------------------------------------------------------------------------------------------------------------------------------------------------------------------------------------------------------------------------------------------------------------------------------|----------------------------------------------------------------------------------------------------------------------------------------------------------------------------------------------------------------------------------------------------------------------------------------------------------------------------------------------------------------------------------------------------------------------------------------------------------------------------------------------------------------------------------------------------------------------------------------------------------------------------------------------------------------------------------------------------------------------------------------------------------------------------------------------------------------------------------------------------------------------------------------------------------------------------------------------------------------------------------------------------------------------------------------------------------------------------------------------------------------------------------------------------------------------------------------------------|------|--|
| Freq      | Level                                                                                                                                    | Factor                                                                                                                                                                          | Loss                                                                                                                                                                                                                                                   | Factor                                                                                                                                                                                                                                                                                                                                                                                                                                                                                                                                                                                                                                                                                                                                                                                  | Level                                                                                                                                                                                                                                                                                                                                                                                                                                                                                                                                                                                                                                                                                                                                                                                                                                                                                                                                                                       | Line                                                                                                                                                                                                                                                                                                                                                                                                                                                                                                                                                                                                                                                                                                                                                                                                                                                                                                                                                                                                                                                                                                                                                                                                                                                                                                                                                                                                                                                                                                                                                                                                                                                                                                                                                                                                                                                                                                                                                                                                                                                                                                                                                                                                                                                                                                                                                                                                                                                                                                                                                                                                                                                                                                                                                                                                                                                                                                                                                                                                                                                                                                                                                                                                                                                                                                                                                                                                                                                                                                                                                                 | Limit                                                                                                                                                                                                                                                                                                                                                                                                                                                                                                                                                                                                                                                                                                                                                                                                                                                                                                                                                                                                                                                                                                                                                                          | Pol/Phase                                                                                                                                                                                                                                                                                                                                                                                                                                                                                                                                                                                                                                                                                                                                                                                                                                                                                                                                                                                                                                                                                                                                                                                          |      |  |
| MHz       | dBuV                                                                                                                                     | dB/m                                                                                                                                                                            | dB                                                                                                                                                                                                                                                     | dB                                                                                                                                                                                                                                                                                                                                                                                                                                                                                                                                                                                                                                                                                                                                                                                      | dBuV/m                                                                                                                                                                                                                                                                                                                                                                                                                                                                                                                                                                                                                                                                                                                                                                                                                                                                                                                                                                      | dBuV/m                                                                                                                                                                                                                                                                                                                                                                                                                                                                                                                                                                                                                                                                                                                                                                                                                                                                                                                                                                                                                                                                                                                                                                                                                                                                                                                                                                                                                                                                                                                                                                                                                                                                                                                                                                                                                                                                                                                                                                                                                                                                                                                                                                                                                                                                                                                                                                                                                                                                                                                                                                                                                                                                                                                                                                                                                                                                                                                                                                                                                                                                                                                                                                                                                                                                                                                                                                                                                                                                                                                                                               | dB                                                                                                                                                                                                                                                                                                                                                                                                                                                                                                                                                                                                                                                                                                                                                                                                                                                                                                                                                                                                                                                                                                                                                                             |                                                                                                                                                                                                                                                                                                                                                                                                                                                                                                                                                                                                                                                                                                                                                                                                                                                                                                                                                                                                                                                                                                                                                                                                    |      |  |
| 3703.723  | 40.78                                                                                                                                    | 28.52                                                                                                                                                                           | 7.24                                                                                                                                                                                                                                                   | 36.93                                                                                                                                                                                                                                                                                                                                                                                                                                                                                                                                                                                                                                                                                                                                                                                   | 39.61                                                                                                                                                                                                                                                                                                                                                                                                                                                                                                                                                                                                                                                                                                                                                                                                                                                                                                                                                                       | 54.00                                                                                                                                                                                                                                                                                                                                                                                                                                                                                                                                                                                                                                                                                                                                                                                                                                                                                                                                                                                                                                                                                                                                                                                                                                                                                                                                                                                                                                                                                                                                                                                                                                                                                                                                                                                                                                                                                                                                                                                                                                                                                                                                                                                                                                                                                                                                                                                                                                                                                                                                                                                                                                                                                                                                                                                                                                                                                                                                                                                                                                                                                                                                                                                                                                                                                                                                                                                                                                                                                                                                                                | -14.39                                                                                                                                                                                                                                                                                                                                                                                                                                                                                                                                                                                                                                                                                                                                                                                                                                                                                                                                                                                                                                                                                                                                                                         | HORIZONTAL                                                                                                                                                                                                                                                                                                                                                                                                                                                                                                                                                                                                                                                                                                                                                                                                                                                                                                                                                                                                                                                                                                                                                                                         |      |  |
| 3703.723  | 45.59                                                                                                                                    | 28.52                                                                                                                                                                           | 7.24                                                                                                                                                                                                                                                   | 36.93                                                                                                                                                                                                                                                                                                                                                                                                                                                                                                                                                                                                                                                                                                                                                                                   | 44.42                                                                                                                                                                                                                                                                                                                                                                                                                                                                                                                                                                                                                                                                                                                                                                                                                                                                                                                                                                       | 74.00                                                                                                                                                                                                                                                                                                                                                                                                                                                                                                                                                                                                                                                                                                                                                                                                                                                                                                                                                                                                                                                                                                                                                                                                                                                                                                                                                                                                                                                                                                                                                                                                                                                                                                                                                                                                                                                                                                                                                                                                                                                                                                                                                                                                                                                                                                                                                                                                                                                                                                                                                                                                                                                                                                                                                                                                                                                                                                                                                                                                                                                                                                                                                                                                                                                                                                                                                                                                                                                                                                                                                                | -29.58                                                                                                                                                                                                                                                                                                                                                                                                                                                                                                                                                                                                                                                                                                                                                                                                                                                                                                                                                                                                                                                                                                                                                                         | HORIZONTAL                                                                                                                                                                                                                                                                                                                                                                                                                                                                                                                                                                                                                                                                                                                                                                                                                                                                                                                                                                                                                                                                                                                                                                                         |      |  |
| 4534.271  | 41.01                                                                                                                                    | 30.16                                                                                                                                                                           | 6.75                                                                                                                                                                                                                                                   | 36.92                                                                                                                                                                                                                                                                                                                                                                                                                                                                                                                                                                                                                                                                                                                                                                                   | 41.00                                                                                                                                                                                                                                                                                                                                                                                                                                                                                                                                                                                                                                                                                                                                                                                                                                                                                                                                                                       | 54.00                                                                                                                                                                                                                                                                                                                                                                                                                                                                                                                                                                                                                                                                                                                                                                                                                                                                                                                                                                                                                                                                                                                                                                                                                                                                                                                                                                                                                                                                                                                                                                                                                                                                                                                                                                                                                                                                                                                                                                                                                                                                                                                                                                                                                                                                                                                                                                                                                                                                                                                                                                                                                                                                                                                                                                                                                                                                                                                                                                                                                                                                                                                                                                                                                                                                                                                                                                                                                                                                                                                                                                | -13.00                                                                                                                                                                                                                                                                                                                                                                                                                                                                                                                                                                                                                                                                                                                                                                                                                                                                                                                                                                                                                                                                                                                                                                         | HORIZONTAL                                                                                                                                                                                                                                                                                                                                                                                                                                                                                                                                                                                                                                                                                                                                                                                                                                                                                                                                                                                                                                                                                                                                                                                         |      |  |
| 4534.271  | 46.21                                                                                                                                    | 30.16                                                                                                                                                                           | 6.75                                                                                                                                                                                                                                                   | 36.92                                                                                                                                                                                                                                                                                                                                                                                                                                                                                                                                                                                                                                                                                                                                                                                   | 46.20                                                                                                                                                                                                                                                                                                                                                                                                                                                                                                                                                                                                                                                                                                                                                                                                                                                                                                                                                                       | 74.00                                                                                                                                                                                                                                                                                                                                                                                                                                                                                                                                                                                                                                                                                                                                                                                                                                                                                                                                                                                                                                                                                                                                                                                                                                                                                                                                                                                                                                                                                                                                                                                                                                                                                                                                                                                                                                                                                                                                                                                                                                                                                                                                                                                                                                                                                                                                                                                                                                                                                                                                                                                                                                                                                                                                                                                                                                                                                                                                                                                                                                                                                                                                                                                                                                                                                                                                                                                                                                                                                                                                                                | -27.80                                                                                                                                                                                                                                                                                                                                                                                                                                                                                                                                                                                                                                                                                                                                                                                                                                                                                                                                                                                                                                                                                                                                                                         | HORIZONTAL                                                                                                                                                                                                                                                                                                                                                                                                                                                                                                                                                                                                                                                                                                                                                                                                                                                                                                                                                                                                                                                                                                                                                                                         |      |  |
| 4824.721  | 42.48                                                                                                                                    | 30.82                                                                                                                                                                           | 6.01                                                                                                                                                                                                                                                   | 36.94                                                                                                                                                                                                                                                                                                                                                                                                                                                                                                                                                                                                                                                                                                                                                                                   | 42.37                                                                                                                                                                                                                                                                                                                                                                                                                                                                                                                                                                                                                                                                                                                                                                                                                                                                                                                                                                       | 54.00                                                                                                                                                                                                                                                                                                                                                                                                                                                                                                                                                                                                                                                                                                                                                                                                                                                                                                                                                                                                                                                                                                                                                                                                                                                                                                                                                                                                                                                                                                                                                                                                                                                                                                                                                                                                                                                                                                                                                                                                                                                                                                                                                                                                                                                                                                                                                                                                                                                                                                                                                                                                                                                                                                                                                                                                                                                                                                                                                                                                                                                                                                                                                                                                                                                                                                                                                                                                                                                                                                                                                                | -11.63                                                                                                                                                                                                                                                                                                                                                                                                                                                                                                                                                                                                                                                                                                                                                                                                                                                                                                                                                                                                                                                                                                                                                                         | HORIZONTAL                                                                                                                                                                                                                                                                                                                                                                                                                                                                                                                                                                                                                                                                                                                                                                                                                                                                                                                                                                                                                                                                                                                                                                                         |      |  |
| 4824.721  | 48.18                                                                                                                                    | 30.82                                                                                                                                                                           | 6.01                                                                                                                                                                                                                                                   | 36.94                                                                                                                                                                                                                                                                                                                                                                                                                                                                                                                                                                                                                                                                                                                                                                                   | 48.07                                                                                                                                                                                                                                                                                                                                                                                                                                                                                                                                                                                                                                                                                                                                                                                                                                                                                                                                                                       | 74.00                                                                                                                                                                                                                                                                                                                                                                                                                                                                                                                                                                                                                                                                                                                                                                                                                                                                                                                                                                                                                                                                                                                                                                                                                                                                                                                                                                                                                                                                                                                                                                                                                                                                                                                                                                                                                                                                                                                                                                                                                                                                                                                                                                                                                                                                                                                                                                                                                                                                                                                                                                                                                                                                                                                                                                                                                                                                                                                                                                                                                                                                                                                                                                                                                                                                                                                                                                                                                                                                                                                                                                | -25.93                                                                                                                                                                                                                                                                                                                                                                                                                                                                                                                                                                                                                                                                                                                                                                                                                                                                                                                                                                                                                                                                                                                                                                         | HORIZONTAL                                                                                                                                                                                                                                                                                                                                                                                                                                                                                                                                                                                                                                                                                                                                                                                                                                                                                                                                                                                                                                                                                                                                                                                         |      |  |
| 7236.518  | 37.91                                                                                                                                    | 35.55                                                                                                                                                                           | 7.35                                                                                                                                                                                                                                                   | 36.93                                                                                                                                                                                                                                                                                                                                                                                                                                                                                                                                                                                                                                                                                                                                                                                   | 43.88                                                                                                                                                                                                                                                                                                                                                                                                                                                                                                                                                                                                                                                                                                                                                                                                                                                                                                                                                                       | 54.00                                                                                                                                                                                                                                                                                                                                                                                                                                                                                                                                                                                                                                                                                                                                                                                                                                                                                                                                                                                                                                                                                                                                                                                                                                                                                                                                                                                                                                                                                                                                                                                                                                                                                                                                                                                                                                                                                                                                                                                                                                                                                                                                                                                                                                                                                                                                                                                                                                                                                                                                                                                                                                                                                                                                                                                                                                                                                                                                                                                                                                                                                                                                                                                                                                                                                                                                                                                                                                                                                                                                                                | -10.12                                                                                                                                                                                                                                                                                                                                                                                                                                                                                                                                                                                                                                                                                                                                                                                                                                                                                                                                                                                                                                                                                                                                                                         | HORIZONTAL                                                                                                                                                                                                                                                                                                                                                                                                                                                                                                                                                                                                                                                                                                                                                                                                                                                                                                                                                                                                                                                                                                                                                                                         |      |  |
| 7236.518  | 47.63                                                                                                                                    | 35.55                                                                                                                                                                           | 7.35                                                                                                                                                                                                                                                   | 36.93                                                                                                                                                                                                                                                                                                                                                                                                                                                                                                                                                                                                                                                                                                                                                                                   | 53.60                                                                                                                                                                                                                                                                                                                                                                                                                                                                                                                                                                                                                                                                                                                                                                                                                                                                                                                                                                       | 74.00                                                                                                                                                                                                                                                                                                                                                                                                                                                                                                                                                                                                                                                                                                                                                                                                                                                                                                                                                                                                                                                                                                                                                                                                                                                                                                                                                                                                                                                                                                                                                                                                                                                                                                                                                                                                                                                                                                                                                                                                                                                                                                                                                                                                                                                                                                                                                                                                                                                                                                                                                                                                                                                                                                                                                                                                                                                                                                                                                                                                                                                                                                                                                                                                                                                                                                                                                                                                                                                                                                                                                                | -20.40                                                                                                                                                                                                                                                                                                                                                                                                                                                                                                                                                                                                                                                                                                                                                                                                                                                                                                                                                                                                                                                                                                                                                                         | HORIZONTAL                                                                                                                                                                                                                                                                                                                                                                                                                                                                                                                                                                                                                                                                                                                                                                                                                                                                                                                                                                                                                                                                                                                                                                                         |      |  |
| 9648.432  | 39.09                                                                                                                                    | 37.54                                                                                                                                                                           | 8.18                                                                                                                                                                                                                                                   | 37.08                                                                                                                                                                                                                                                                                                                                                                                                                                                                                                                                                                                                                                                                                                                                                                                   | 47.73                                                                                                                                                                                                                                                                                                                                                                                                                                                                                                                                                                                                                                                                                                                                                                                                                                                                                                                                                                       | 54.00                                                                                                                                                                                                                                                                                                                                                                                                                                                                                                                                                                                                                                                                                                                                                                                                                                                                                                                                                                                                                                                                                                                                                                                                                                                                                                                                                                                                                                                                                                                                                                                                                                                                                                                                                                                                                                                                                                                                                                                                                                                                                                                                                                                                                                                                                                                                                                                                                                                                                                                                                                                                                                                                                                                                                                                                                                                                                                                                                                                                                                                                                                                                                                                                                                                                                                                                                                                                                                                                                                                                                                | -6.27                                                                                                                                                                                                                                                                                                                                                                                                                                                                                                                                                                                                                                                                                                                                                                                                                                                                                                                                                                                                                                                                                                                                                                          | HORIZONTAL                                                                                                                                                                                                                                                                                                                                                                                                                                                                                                                                                                                                                                                                                                                                                                                                                                                                                                                                                                                                                                                                                                                                                                                         |      |  |
| 9648.432  | 46.83                                                                                                                                    | 37.54                                                                                                                                                                           | 8.18                                                                                                                                                                                                                                                   | 37.08                                                                                                                                                                                                                                                                                                                                                                                                                                                                                                                                                                                                                                                                                                                                                                                   | 55.47                                                                                                                                                                                                                                                                                                                                                                                                                                                                                                                                                                                                                                                                                                                                                                                                                                                                                                                                                                       | 74.00                                                                                                                                                                                                                                                                                                                                                                                                                                                                                                                                                                                                                                                                                                                                                                                                                                                                                                                                                                                                                                                                                                                                                                                                                                                                                                                                                                                                                                                                                                                                                                                                                                                                                                                                                                                                                                                                                                                                                                                                                                                                                                                                                                                                                                                                                                                                                                                                                                                                                                                                                                                                                                                                                                                                                                                                                                                                                                                                                                                                                                                                                                                                                                                                                                                                                                                                                                                                                                                                                                                                                                | -18.53                                                                                                                                                                                                                                                                                                                                                                                                                                                                                                                                                                                                                                                                                                                                                                                                                                                                                                                                                                                                                                                                                                                                                                         | HORIZONTAL                                                                                                                                                                                                                                                                                                                                                                                                                                                                                                                                                                                                                                                                                                                                                                                                                                                                                                                                                                                                                                                                                                                                                                                         |      |  |
| 12060.350 | 33.05                                                                                                                                    | 39.46                                                                                                                                                                           | 10.71                                                                                                                                                                                                                                                  | 37.17                                                                                                                                                                                                                                                                                                                                                                                                                                                                                                                                                                                                                                                                                                                                                                                   | 46.05                                                                                                                                                                                                                                                                                                                                                                                                                                                                                                                                                                                                                                                                                                                                                                                                                                                                                                                                                                       | 54.00                                                                                                                                                                                                                                                                                                                                                                                                                                                                                                                                                                                                                                                                                                                                                                                                                                                                                                                                                                                                                                                                                                                                                                                                                                                                                                                                                                                                                                                                                                                                                                                                                                                                                                                                                                                                                                                                                                                                                                                                                                                                                                                                                                                                                                                                                                                                                                                                                                                                                                                                                                                                                                                                                                                                                                                                                                                                                                                                                                                                                                                                                                                                                                                                                                                                                                                                                                                                                                                                                                                                                                | -7.95                                                                                                                                                                                                                                                                                                                                                                                                                                                                                                                                                                                                                                                                                                                                                                                                                                                                                                                                                                                                                                                                                                                                                                          | HORIZONTAL                                                                                                                                                                                                                                                                                                                                                                                                                                                                                                                                                                                                                                                                                                                                                                                                                                                                                                                                                                                                                                                                                                                                                                                         |      |  |
| 12060.350 | 45.31                                                                                                                                    | 39.46                                                                                                                                                                           | 10.71                                                                                                                                                                                                                                                  | 37.17                                                                                                                                                                                                                                                                                                                                                                                                                                                                                                                                                                                                                                                                                                                                                                                   | 58.31                                                                                                                                                                                                                                                                                                                                                                                                                                                                                                                                                                                                                                                                                                                                                                                                                                                                                                                                                                       | 74.00                                                                                                                                                                                                                                                                                                                                                                                                                                                                                                                                                                                                                                                                                                                                                                                                                                                                                                                                                                                                                                                                                                                                                                                                                                                                                                                                                                                                                                                                                                                                                                                                                                                                                                                                                                                                                                                                                                                                                                                                                                                                                                                                                                                                                                                                                                                                                                                                                                                                                                                                                                                                                                                                                                                                                                                                                                                                                                                                                                                                                                                                                                                                                                                                                                                                                                                                                                                                                                                                                                                                                                | -15.69                                                                                                                                                                                                                                                                                                                                                                                                                                                                                                                                                                                                                                                                                                                                                                                                                                                                                                                                                                                                                                                                                                                                                                         | HORIZONTAL                                                                                                                                                                                                                                                                                                                                                                                                                                                                                                                                                                                                                                                                                                                                                                                                                                                                                                                                                                                                                                                                                                                                                                                         |      |  |
|           | MHz<br>3703.723<br>3703.723<br>4534.271<br>4534.271<br>4824.721<br>4824.721<br>7236.518<br>7236.518<br>9648.432<br>9648.432<br>12060.350 | MHz dBuV  3703.723 40.78 3703.723 45.59 4534.271 41.01 4534.271 46.21 4824.721 42.48 4824.721 48.18 7236.518 37.91 7236.518 47.63 9648.432 39.09 9648.432 46.83 12060.350 33.05 | MHz dBuV dB/m  3703.723 40.78 28.52 3703.723 45.59 28.52 4534.271 41.01 30.16 4534.271 46.21 30.16 4824.721 42.48 30.82 4824.721 48.18 30.82 7236.518 37.91 35.55 7236.518 47.63 35.55 9648.432 39.09 37.54 9648.432 46.83 37.54 12060.350 33.05 39.46 | Freq         Level         Factor         Loss           MHz         dBuV         dB/m         dB           3703.723         40.78         28.52         7.24           3703.723         45.59         28.52         7.24           4534.271         41.01         30.16         6.75           4534.271         46.21         30.16         6.75           4824.721         42.48         30.82         6.01           4824.721         48.18         30.82         6.01           7236.518         37.91         35.55         7.35           7236.518         47.63         35.55         7.35           9648.432         39.09         37.54         8.18           9648.432         46.83         37.54         8.18           12060.350         33.05         39.46         10.71 | Freq         Level         Factor         Loss         Factor           MHz         dBuV         dB/m         dB         dB           3703.723         40.78         28.52         7.24         36.93           3703.723         45.59         28.52         7.24         36.93           4534.271         41.01         30.16         6.75         36.92           4534.271         46.21         30.16         6.75         36.92           4824.721         42.48         30.82         6.01         36.94           4824.721         48.18         30.82         6.01         36.94           7236.518         37.91         35.55         7.35         36.93           7236.518         47.63         35.55         7.35         36.93           9648.432         39.09         37.54         8.18         37.08           9648.432         46.83         37.54         8.18         37.08           12060.350         33.05         39.46         10.71         37.17 | Freq         Level         Factor         Loss         Factor         Level           MHz         dBuV         dB/m         dB         dB dBuV/m           3703.723         40.78         28.52         7.24         36.93         39.61           3703.723         45.59         28.52         7.24         36.93         44.42           4534.271         41.01         30.16         6.75         36.92         41.00           4534.271         46.21         30.16         6.75         36.92         46.20           4824.721         42.48         30.82         6.01         36.94         42.37           4824.721         48.18         30.82         6.01         36.94         48.07           7236.518         37.91         35.55         7.35         36.93         43.88           7236.518         47.63         35.55         7.35         36.93         53.60           9648.432         39.09         37.54         8.18         37.08         47.73           9648.432         46.83         37.54         8.18         37.08         55.47           12060.350         33.05         39.46         10.71         37.17         46.05 <td>Freq         Level         Factor         Loss         Factor         Level         Line           MHz         dBuV         dB/m         dB         dB         dBuV/m         dBuV/m         dBuV/m           3703.723         40.78         28.52         7.24         36.93         39.61         54.00           3703.723         45.59         28.52         7.24         36.93         44.42         74.00           4534.271         41.01         30.16         6.75         36.92         41.00         54.00           4534.271         46.21         30.16         6.75         36.92         46.20         74.00           4824.721         42.48         30.82         6.01         36.94         42.37         54.00           4824.721         48.18         30.82         6.01         36.94         48.07         74.00           7236.518         37.91         35.55         7.35         36.93         43.88         54.00           9648.432         39.09         37.54         8.18         37.08         47.73         54.00           9648.432         46.83         37.54         8.18         37.08         55.47         74.00           12060.350&lt;</td> <td>Freq         Level         Factor         Loss Factor         Level         Line         Limit           MHz         dBuV         dB/m         dB         dB         dBuV/m         dBuV/m         dBuV/m         dB           3703.723         40.78         28.52         7.24         36.93         39.61         54.00         -14.39           3703.723         45.59         28.52         7.24         36.93         44.42         74.00         -29.58           4534.271         41.01         30.16         6.75         36.92         41.00         54.00         -13.00           4534.271         46.21         30.16         6.75         36.92         46.20         74.00         -27.80           4824.721         42.48         30.82         6.01         36.94         42.37         54.00         -11.63           4824.721         48.18         30.82         6.01         36.94         48.07         74.00         -25.93           7236.518         37.91         35.55         7.35         36.93         43.88         54.00         -10.12           7236.518         47.63         35.55         7.35         36.93         53.60         74.00         -20.40     &lt;</td> | Freq         Level         Factor         Loss         Factor         Level         Line           MHz         dBuV         dB/m         dB         dB         dBuV/m         dBuV/m         dBuV/m           3703.723         40.78         28.52         7.24         36.93         39.61         54.00           3703.723         45.59         28.52         7.24         36.93         44.42         74.00           4534.271         41.01         30.16         6.75         36.92         41.00         54.00           4534.271         46.21         30.16         6.75         36.92         46.20         74.00           4824.721         42.48         30.82         6.01         36.94         42.37         54.00           4824.721         48.18         30.82         6.01         36.94         48.07         74.00           7236.518         37.91         35.55         7.35         36.93         43.88         54.00           9648.432         39.09         37.54         8.18         37.08         47.73         54.00           9648.432         46.83         37.54         8.18         37.08         55.47         74.00           12060.350< | Freq         Level         Factor         Loss Factor         Level         Line         Limit           MHz         dBuV         dB/m         dB         dB         dBuV/m         dBuV/m         dBuV/m         dB           3703.723         40.78         28.52         7.24         36.93         39.61         54.00         -14.39           3703.723         45.59         28.52         7.24         36.93         44.42         74.00         -29.58           4534.271         41.01         30.16         6.75         36.92         41.00         54.00         -13.00           4534.271         46.21         30.16         6.75         36.92         46.20         74.00         -27.80           4824.721         42.48         30.82         6.01         36.94         42.37         54.00         -11.63           4824.721         48.18         30.82         6.01         36.94         48.07         74.00         -25.93           7236.518         37.91         35.55         7.35         36.93         43.88         54.00         -10.12           7236.518         47.63         35.55         7.35         36.93         53.60         74.00         -20.40     < |      |  |