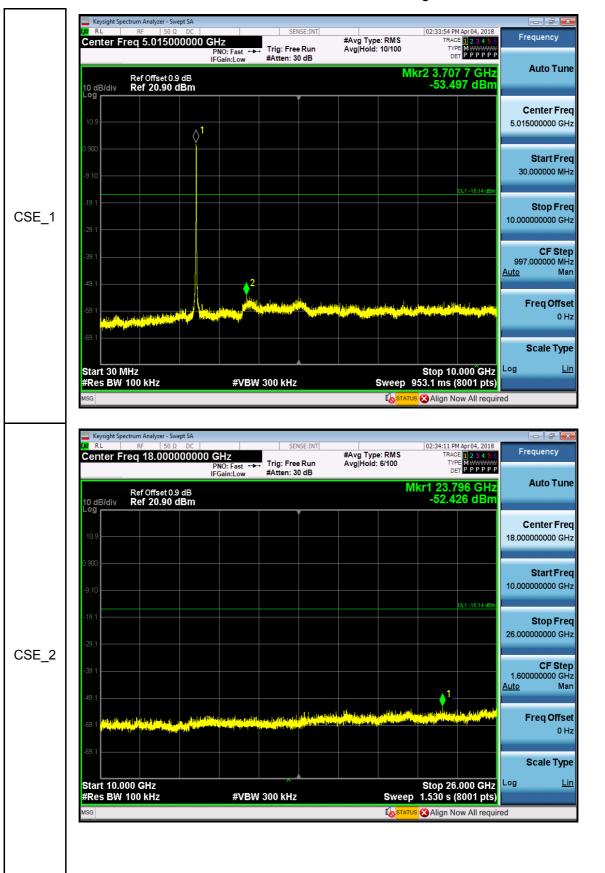

Report No.: GZEM171200734701

Page: 41 of 82

Mode:802.11g; Polarization: Horizontal; bandwidth:20MHz; Channel Low: 2412Mhz

| Rea       |                                                                                                                                          |                                                                                                                                                                                 | Read                                                                                                                                                                                                                                                   | Antenna                                                                                                                                                                                                                                                                                                                                                                                                                                                                                                                                                                                                                                                                                                                                                                                 | Cable                                                                                                                                                                                                                                                                                                                                                                                                                                                                                                                                                                                                                                                                                                                                                                                                                                                                                                                                                                       | Preamp                                                                                                                                                                                                                                                                                                                                                                                                                                                                                                                                                                                                                                                                                                                                                                                                                                                                                                                                                                                                                                                                                                                                                                                                                                                                                                                                                                                                                                                                                                                                                                                                                                                                                                                                                                                                                                                                                                                                                                                                                                                                                                                                                                                                                                                                                                                                                                                                                                                                                                                                                                                                                                                                                                                                                                                                                                                                                                                                                                                                                                                                                                                                                                                                                                                                                                                                                                                                                                                                                                                                                               |                                                                                                                                                                                                                                                                                                                                                                                                                                                                                                                                                                                                                                                                                                                                                                                                                                                                                                                                                                                                                                                                                                                                                                                | Limit                                                                                                                                                                                                                                                                                                                                                                                                                                                                                                                                                                                                                                                                                                                                                                                                                                                                                                                                                                                                                                                                                                                                                                                              | 0ver |  |
|-----------|------------------------------------------------------------------------------------------------------------------------------------------|---------------------------------------------------------------------------------------------------------------------------------------------------------------------------------|--------------------------------------------------------------------------------------------------------------------------------------------------------------------------------------------------------------------------------------------------------|-----------------------------------------------------------------------------------------------------------------------------------------------------------------------------------------------------------------------------------------------------------------------------------------------------------------------------------------------------------------------------------------------------------------------------------------------------------------------------------------------------------------------------------------------------------------------------------------------------------------------------------------------------------------------------------------------------------------------------------------------------------------------------------------|-----------------------------------------------------------------------------------------------------------------------------------------------------------------------------------------------------------------------------------------------------------------------------------------------------------------------------------------------------------------------------------------------------------------------------------------------------------------------------------------------------------------------------------------------------------------------------------------------------------------------------------------------------------------------------------------------------------------------------------------------------------------------------------------------------------------------------------------------------------------------------------------------------------------------------------------------------------------------------|----------------------------------------------------------------------------------------------------------------------------------------------------------------------------------------------------------------------------------------------------------------------------------------------------------------------------------------------------------------------------------------------------------------------------------------------------------------------------------------------------------------------------------------------------------------------------------------------------------------------------------------------------------------------------------------------------------------------------------------------------------------------------------------------------------------------------------------------------------------------------------------------------------------------------------------------------------------------------------------------------------------------------------------------------------------------------------------------------------------------------------------------------------------------------------------------------------------------------------------------------------------------------------------------------------------------------------------------------------------------------------------------------------------------------------------------------------------------------------------------------------------------------------------------------------------------------------------------------------------------------------------------------------------------------------------------------------------------------------------------------------------------------------------------------------------------------------------------------------------------------------------------------------------------------------------------------------------------------------------------------------------------------------------------------------------------------------------------------------------------------------------------------------------------------------------------------------------------------------------------------------------------------------------------------------------------------------------------------------------------------------------------------------------------------------------------------------------------------------------------------------------------------------------------------------------------------------------------------------------------------------------------------------------------------------------------------------------------------------------------------------------------------------------------------------------------------------------------------------------------------------------------------------------------------------------------------------------------------------------------------------------------------------------------------------------------------------------------------------------------------------------------------------------------------------------------------------------------------------------------------------------------------------------------------------------------------------------------------------------------------------------------------------------------------------------------------------------------------------------------------------------------------------------------------------------------|--------------------------------------------------------------------------------------------------------------------------------------------------------------------------------------------------------------------------------------------------------------------------------------------------------------------------------------------------------------------------------------------------------------------------------------------------------------------------------------------------------------------------------------------------------------------------------------------------------------------------------------------------------------------------------------------------------------------------------------------------------------------------------------------------------------------------------------------------------------------------------------------------------------------------------------------------------------------------------------------------------------------------------------------------------------------------------------------------------------------------------------------------------------------------------|----------------------------------------------------------------------------------------------------------------------------------------------------------------------------------------------------------------------------------------------------------------------------------------------------------------------------------------------------------------------------------------------------------------------------------------------------------------------------------------------------------------------------------------------------------------------------------------------------------------------------------------------------------------------------------------------------------------------------------------------------------------------------------------------------------------------------------------------------------------------------------------------------------------------------------------------------------------------------------------------------------------------------------------------------------------------------------------------------------------------------------------------------------------------------------------------------|------|--|
| Freq      | Level                                                                                                                                    | Factor                                                                                                                                                                          | Loss                                                                                                                                                                                                                                                   | Factor                                                                                                                                                                                                                                                                                                                                                                                                                                                                                                                                                                                                                                                                                                                                                                                  | Level                                                                                                                                                                                                                                                                                                                                                                                                                                                                                                                                                                                                                                                                                                                                                                                                                                                                                                                                                                       | Line                                                                                                                                                                                                                                                                                                                                                                                                                                                                                                                                                                                                                                                                                                                                                                                                                                                                                                                                                                                                                                                                                                                                                                                                                                                                                                                                                                                                                                                                                                                                                                                                                                                                                                                                                                                                                                                                                                                                                                                                                                                                                                                                                                                                                                                                                                                                                                                                                                                                                                                                                                                                                                                                                                                                                                                                                                                                                                                                                                                                                                                                                                                                                                                                                                                                                                                                                                                                                                                                                                                                                                 | Limit                                                                                                                                                                                                                                                                                                                                                                                                                                                                                                                                                                                                                                                                                                                                                                                                                                                                                                                                                                                                                                                                                                                                                                          | Pol/Phase                                                                                                                                                                                                                                                                                                                                                                                                                                                                                                                                                                                                                                                                                                                                                                                                                                                                                                                                                                                                                                                                                                                                                                                          |      |  |
| MHz       | dBuV                                                                                                                                     | dB/m                                                                                                                                                                            | dB                                                                                                                                                                                                                                                     | dB                                                                                                                                                                                                                                                                                                                                                                                                                                                                                                                                                                                                                                                                                                                                                                                      | dBuV/m                                                                                                                                                                                                                                                                                                                                                                                                                                                                                                                                                                                                                                                                                                                                                                                                                                                                                                                                                                      | dBuV/m                                                                                                                                                                                                                                                                                                                                                                                                                                                                                                                                                                                                                                                                                                                                                                                                                                                                                                                                                                                                                                                                                                                                                                                                                                                                                                                                                                                                                                                                                                                                                                                                                                                                                                                                                                                                                                                                                                                                                                                                                                                                                                                                                                                                                                                                                                                                                                                                                                                                                                                                                                                                                                                                                                                                                                                                                                                                                                                                                                                                                                                                                                                                                                                                                                                                                                                                                                                                                                                                                                                                                               | dB                                                                                                                                                                                                                                                                                                                                                                                                                                                                                                                                                                                                                                                                                                                                                                                                                                                                                                                                                                                                                                                                                                                                                                             |                                                                                                                                                                                                                                                                                                                                                                                                                                                                                                                                                                                                                                                                                                                                                                                                                                                                                                                                                                                                                                                                                                                                                                                                    |      |  |
| 3703.723  | 40.78                                                                                                                                    | 28.52                                                                                                                                                                           | 7.24                                                                                                                                                                                                                                                   | 36.93                                                                                                                                                                                                                                                                                                                                                                                                                                                                                                                                                                                                                                                                                                                                                                                   | 39.61                                                                                                                                                                                                                                                                                                                                                                                                                                                                                                                                                                                                                                                                                                                                                                                                                                                                                                                                                                       | 54.00                                                                                                                                                                                                                                                                                                                                                                                                                                                                                                                                                                                                                                                                                                                                                                                                                                                                                                                                                                                                                                                                                                                                                                                                                                                                                                                                                                                                                                                                                                                                                                                                                                                                                                                                                                                                                                                                                                                                                                                                                                                                                                                                                                                                                                                                                                                                                                                                                                                                                                                                                                                                                                                                                                                                                                                                                                                                                                                                                                                                                                                                                                                                                                                                                                                                                                                                                                                                                                                                                                                                                                | -14.39                                                                                                                                                                                                                                                                                                                                                                                                                                                                                                                                                                                                                                                                                                                                                                                                                                                                                                                                                                                                                                                                                                                                                                         | HORIZONTAL                                                                                                                                                                                                                                                                                                                                                                                                                                                                                                                                                                                                                                                                                                                                                                                                                                                                                                                                                                                                                                                                                                                                                                                         |      |  |
| 3703.723  | 45.59                                                                                                                                    | 28.52                                                                                                                                                                           | 7.24                                                                                                                                                                                                                                                   | 36.93                                                                                                                                                                                                                                                                                                                                                                                                                                                                                                                                                                                                                                                                                                                                                                                   | 44.42                                                                                                                                                                                                                                                                                                                                                                                                                                                                                                                                                                                                                                                                                                                                                                                                                                                                                                                                                                       | 74.00                                                                                                                                                                                                                                                                                                                                                                                                                                                                                                                                                                                                                                                                                                                                                                                                                                                                                                                                                                                                                                                                                                                                                                                                                                                                                                                                                                                                                                                                                                                                                                                                                                                                                                                                                                                                                                                                                                                                                                                                                                                                                                                                                                                                                                                                                                                                                                                                                                                                                                                                                                                                                                                                                                                                                                                                                                                                                                                                                                                                                                                                                                                                                                                                                                                                                                                                                                                                                                                                                                                                                                | -29.58                                                                                                                                                                                                                                                                                                                                                                                                                                                                                                                                                                                                                                                                                                                                                                                                                                                                                                                                                                                                                                                                                                                                                                         | HORIZONTAL                                                                                                                                                                                                                                                                                                                                                                                                                                                                                                                                                                                                                                                                                                                                                                                                                                                                                                                                                                                                                                                                                                                                                                                         |      |  |
| 4534.271  | 41.01                                                                                                                                    | 30.16                                                                                                                                                                           | 6.75                                                                                                                                                                                                                                                   | 36.92                                                                                                                                                                                                                                                                                                                                                                                                                                                                                                                                                                                                                                                                                                                                                                                   | 41.00                                                                                                                                                                                                                                                                                                                                                                                                                                                                                                                                                                                                                                                                                                                                                                                                                                                                                                                                                                       | 54.00                                                                                                                                                                                                                                                                                                                                                                                                                                                                                                                                                                                                                                                                                                                                                                                                                                                                                                                                                                                                                                                                                                                                                                                                                                                                                                                                                                                                                                                                                                                                                                                                                                                                                                                                                                                                                                                                                                                                                                                                                                                                                                                                                                                                                                                                                                                                                                                                                                                                                                                                                                                                                                                                                                                                                                                                                                                                                                                                                                                                                                                                                                                                                                                                                                                                                                                                                                                                                                                                                                                                                                | -13.00                                                                                                                                                                                                                                                                                                                                                                                                                                                                                                                                                                                                                                                                                                                                                                                                                                                                                                                                                                                                                                                                                                                                                                         | HORIZONTAL                                                                                                                                                                                                                                                                                                                                                                                                                                                                                                                                                                                                                                                                                                                                                                                                                                                                                                                                                                                                                                                                                                                                                                                         |      |  |
| 4534.271  | 46.21                                                                                                                                    | 30.16                                                                                                                                                                           | 6.75                                                                                                                                                                                                                                                   | 36.92                                                                                                                                                                                                                                                                                                                                                                                                                                                                                                                                                                                                                                                                                                                                                                                   | 46.20                                                                                                                                                                                                                                                                                                                                                                                                                                                                                                                                                                                                                                                                                                                                                                                                                                                                                                                                                                       | 74.00                                                                                                                                                                                                                                                                                                                                                                                                                                                                                                                                                                                                                                                                                                                                                                                                                                                                                                                                                                                                                                                                                                                                                                                                                                                                                                                                                                                                                                                                                                                                                                                                                                                                                                                                                                                                                                                                                                                                                                                                                                                                                                                                                                                                                                                                                                                                                                                                                                                                                                                                                                                                                                                                                                                                                                                                                                                                                                                                                                                                                                                                                                                                                                                                                                                                                                                                                                                                                                                                                                                                                                | -27.80                                                                                                                                                                                                                                                                                                                                                                                                                                                                                                                                                                                                                                                                                                                                                                                                                                                                                                                                                                                                                                                                                                                                                                         | HORIZONTAL                                                                                                                                                                                                                                                                                                                                                                                                                                                                                                                                                                                                                                                                                                                                                                                                                                                                                                                                                                                                                                                                                                                                                                                         |      |  |
| 4824.721  | 42.48                                                                                                                                    | 30.82                                                                                                                                                                           | 6.01                                                                                                                                                                                                                                                   | 36.94                                                                                                                                                                                                                                                                                                                                                                                                                                                                                                                                                                                                                                                                                                                                                                                   | 42.37                                                                                                                                                                                                                                                                                                                                                                                                                                                                                                                                                                                                                                                                                                                                                                                                                                                                                                                                                                       | 54.00                                                                                                                                                                                                                                                                                                                                                                                                                                                                                                                                                                                                                                                                                                                                                                                                                                                                                                                                                                                                                                                                                                                                                                                                                                                                                                                                                                                                                                                                                                                                                                                                                                                                                                                                                                                                                                                                                                                                                                                                                                                                                                                                                                                                                                                                                                                                                                                                                                                                                                                                                                                                                                                                                                                                                                                                                                                                                                                                                                                                                                                                                                                                                                                                                                                                                                                                                                                                                                                                                                                                                                | -11.63                                                                                                                                                                                                                                                                                                                                                                                                                                                                                                                                                                                                                                                                                                                                                                                                                                                                                                                                                                                                                                                                                                                                                                         | HORIZONTAL                                                                                                                                                                                                                                                                                                                                                                                                                                                                                                                                                                                                                                                                                                                                                                                                                                                                                                                                                                                                                                                                                                                                                                                         |      |  |
| 4824.721  | 48.18                                                                                                                                    | 30.82                                                                                                                                                                           | 6.01                                                                                                                                                                                                                                                   | 36.94                                                                                                                                                                                                                                                                                                                                                                                                                                                                                                                                                                                                                                                                                                                                                                                   | 48.07                                                                                                                                                                                                                                                                                                                                                                                                                                                                                                                                                                                                                                                                                                                                                                                                                                                                                                                                                                       | 74.00                                                                                                                                                                                                                                                                                                                                                                                                                                                                                                                                                                                                                                                                                                                                                                                                                                                                                                                                                                                                                                                                                                                                                                                                                                                                                                                                                                                                                                                                                                                                                                                                                                                                                                                                                                                                                                                                                                                                                                                                                                                                                                                                                                                                                                                                                                                                                                                                                                                                                                                                                                                                                                                                                                                                                                                                                                                                                                                                                                                                                                                                                                                                                                                                                                                                                                                                                                                                                                                                                                                                                                | -25.93                                                                                                                                                                                                                                                                                                                                                                                                                                                                                                                                                                                                                                                                                                                                                                                                                                                                                                                                                                                                                                                                                                                                                                         | HORIZONTAL                                                                                                                                                                                                                                                                                                                                                                                                                                                                                                                                                                                                                                                                                                                                                                                                                                                                                                                                                                                                                                                                                                                                                                                         |      |  |
| 7236.518  | 37.91                                                                                                                                    | 35.55                                                                                                                                                                           | 7.35                                                                                                                                                                                                                                                   | 36.93                                                                                                                                                                                                                                                                                                                                                                                                                                                                                                                                                                                                                                                                                                                                                                                   | 43.88                                                                                                                                                                                                                                                                                                                                                                                                                                                                                                                                                                                                                                                                                                                                                                                                                                                                                                                                                                       | 54.00                                                                                                                                                                                                                                                                                                                                                                                                                                                                                                                                                                                                                                                                                                                                                                                                                                                                                                                                                                                                                                                                                                                                                                                                                                                                                                                                                                                                                                                                                                                                                                                                                                                                                                                                                                                                                                                                                                                                                                                                                                                                                                                                                                                                                                                                                                                                                                                                                                                                                                                                                                                                                                                                                                                                                                                                                                                                                                                                                                                                                                                                                                                                                                                                                                                                                                                                                                                                                                                                                                                                                                | -10.12                                                                                                                                                                                                                                                                                                                                                                                                                                                                                                                                                                                                                                                                                                                                                                                                                                                                                                                                                                                                                                                                                                                                                                         | HORIZONTAL                                                                                                                                                                                                                                                                                                                                                                                                                                                                                                                                                                                                                                                                                                                                                                                                                                                                                                                                                                                                                                                                                                                                                                                         |      |  |
| 7236.518  | 47.63                                                                                                                                    | 35.55                                                                                                                                                                           | 7.35                                                                                                                                                                                                                                                   | 36.93                                                                                                                                                                                                                                                                                                                                                                                                                                                                                                                                                                                                                                                                                                                                                                                   | 53.60                                                                                                                                                                                                                                                                                                                                                                                                                                                                                                                                                                                                                                                                                                                                                                                                                                                                                                                                                                       | 74.00                                                                                                                                                                                                                                                                                                                                                                                                                                                                                                                                                                                                                                                                                                                                                                                                                                                                                                                                                                                                                                                                                                                                                                                                                                                                                                                                                                                                                                                                                                                                                                                                                                                                                                                                                                                                                                                                                                                                                                                                                                                                                                                                                                                                                                                                                                                                                                                                                                                                                                                                                                                                                                                                                                                                                                                                                                                                                                                                                                                                                                                                                                                                                                                                                                                                                                                                                                                                                                                                                                                                                                | -20.40                                                                                                                                                                                                                                                                                                                                                                                                                                                                                                                                                                                                                                                                                                                                                                                                                                                                                                                                                                                                                                                                                                                                                                         | HORIZONTAL                                                                                                                                                                                                                                                                                                                                                                                                                                                                                                                                                                                                                                                                                                                                                                                                                                                                                                                                                                                                                                                                                                                                                                                         |      |  |
| 9648.432  | 39.09                                                                                                                                    | 37.54                                                                                                                                                                           | 8.18                                                                                                                                                                                                                                                   | 37.08                                                                                                                                                                                                                                                                                                                                                                                                                                                                                                                                                                                                                                                                                                                                                                                   | 47.73                                                                                                                                                                                                                                                                                                                                                                                                                                                                                                                                                                                                                                                                                                                                                                                                                                                                                                                                                                       | 54.00                                                                                                                                                                                                                                                                                                                                                                                                                                                                                                                                                                                                                                                                                                                                                                                                                                                                                                                                                                                                                                                                                                                                                                                                                                                                                                                                                                                                                                                                                                                                                                                                                                                                                                                                                                                                                                                                                                                                                                                                                                                                                                                                                                                                                                                                                                                                                                                                                                                                                                                                                                                                                                                                                                                                                                                                                                                                                                                                                                                                                                                                                                                                                                                                                                                                                                                                                                                                                                                                                                                                                                | -6.27                                                                                                                                                                                                                                                                                                                                                                                                                                                                                                                                                                                                                                                                                                                                                                                                                                                                                                                                                                                                                                                                                                                                                                          | HORIZONTAL                                                                                                                                                                                                                                                                                                                                                                                                                                                                                                                                                                                                                                                                                                                                                                                                                                                                                                                                                                                                                                                                                                                                                                                         |      |  |
| 9648.432  | 46.83                                                                                                                                    | 37.54                                                                                                                                                                           | 8.18                                                                                                                                                                                                                                                   | 37.08                                                                                                                                                                                                                                                                                                                                                                                                                                                                                                                                                                                                                                                                                                                                                                                   | 55.47                                                                                                                                                                                                                                                                                                                                                                                                                                                                                                                                                                                                                                                                                                                                                                                                                                                                                                                                                                       | 74.00                                                                                                                                                                                                                                                                                                                                                                                                                                                                                                                                                                                                                                                                                                                                                                                                                                                                                                                                                                                                                                                                                                                                                                                                                                                                                                                                                                                                                                                                                                                                                                                                                                                                                                                                                                                                                                                                                                                                                                                                                                                                                                                                                                                                                                                                                                                                                                                                                                                                                                                                                                                                                                                                                                                                                                                                                                                                                                                                                                                                                                                                                                                                                                                                                                                                                                                                                                                                                                                                                                                                                                | -18.53                                                                                                                                                                                                                                                                                                                                                                                                                                                                                                                                                                                                                                                                                                                                                                                                                                                                                                                                                                                                                                                                                                                                                                         | HORIZONTAL                                                                                                                                                                                                                                                                                                                                                                                                                                                                                                                                                                                                                                                                                                                                                                                                                                                                                                                                                                                                                                                                                                                                                                                         |      |  |
| 12060.350 | 33.05                                                                                                                                    | 39.46                                                                                                                                                                           | 10.71                                                                                                                                                                                                                                                  | 37.17                                                                                                                                                                                                                                                                                                                                                                                                                                                                                                                                                                                                                                                                                                                                                                                   | 46.05                                                                                                                                                                                                                                                                                                                                                                                                                                                                                                                                                                                                                                                                                                                                                                                                                                                                                                                                                                       | 54.00                                                                                                                                                                                                                                                                                                                                                                                                                                                                                                                                                                                                                                                                                                                                                                                                                                                                                                                                                                                                                                                                                                                                                                                                                                                                                                                                                                                                                                                                                                                                                                                                                                                                                                                                                                                                                                                                                                                                                                                                                                                                                                                                                                                                                                                                                                                                                                                                                                                                                                                                                                                                                                                                                                                                                                                                                                                                                                                                                                                                                                                                                                                                                                                                                                                                                                                                                                                                                                                                                                                                                                | -7.95                                                                                                                                                                                                                                                                                                                                                                                                                                                                                                                                                                                                                                                                                                                                                                                                                                                                                                                                                                                                                                                                                                                                                                          | HORIZONTAL                                                                                                                                                                                                                                                                                                                                                                                                                                                                                                                                                                                                                                                                                                                                                                                                                                                                                                                                                                                                                                                                                                                                                                                         |      |  |
| 12060.350 | 45.31                                                                                                                                    | 39.46                                                                                                                                                                           | 10.71                                                                                                                                                                                                                                                  | 37.17                                                                                                                                                                                                                                                                                                                                                                                                                                                                                                                                                                                                                                                                                                                                                                                   | 58.31                                                                                                                                                                                                                                                                                                                                                                                                                                                                                                                                                                                                                                                                                                                                                                                                                                                                                                                                                                       | 74.00                                                                                                                                                                                                                                                                                                                                                                                                                                                                                                                                                                                                                                                                                                                                                                                                                                                                                                                                                                                                                                                                                                                                                                                                                                                                                                                                                                                                                                                                                                                                                                                                                                                                                                                                                                                                                                                                                                                                                                                                                                                                                                                                                                                                                                                                                                                                                                                                                                                                                                                                                                                                                                                                                                                                                                                                                                                                                                                                                                                                                                                                                                                                                                                                                                                                                                                                                                                                                                                                                                                                                                | -15.69                                                                                                                                                                                                                                                                                                                                                                                                                                                                                                                                                                                                                                                                                                                                                                                                                                                                                                                                                                                                                                                                                                                                                                         | HORIZONTAL                                                                                                                                                                                                                                                                                                                                                                                                                                                                                                                                                                                                                                                                                                                                                                                                                                                                                                                                                                                                                                                                                                                                                                                         |      |  |
|           | MHz<br>3703.723<br>3703.723<br>4534.271<br>4534.271<br>4824.721<br>4824.721<br>7236.518<br>7236.518<br>9648.432<br>9648.432<br>12060.350 | MHz dBuV  3703.723 40.78 3703.723 45.59 4534.271 41.01 4534.271 46.21 4824.721 42.48 4824.721 48.18 7236.518 37.91 7236.518 47.63 9648.432 39.09 9648.432 46.83 12060.350 33.05 | MHz dBuV dB/m  3703.723 40.78 28.52 3703.723 45.59 28.52 4534.271 41.01 30.16 4534.271 46.21 30.16 4824.721 42.48 30.82 4824.721 48.18 30.82 7236.518 37.91 35.55 7236.518 47.63 35.55 9648.432 39.09 37.54 9648.432 46.83 37.54 12060.350 33.05 39.46 | Freq         Level         Factor         Loss           MHz         dBuV         dB/m         dB           3703.723         40.78         28.52         7.24           3703.723         45.59         28.52         7.24           4534.271         41.01         30.16         6.75           4534.271         46.21         30.16         6.75           4824.721         42.48         30.82         6.01           4824.721         48.18         30.82         6.01           7236.518         37.91         35.55         7.35           7236.518         47.63         35.55         7.35           9648.432         39.09         37.54         8.18           9648.432         46.83         37.54         8.18           12060.350         33.05         39.46         10.71 | Freq         Level         Factor         Loss         Factor           MHz         dBuV         dB/m         dB         dB           3703.723         40.78         28.52         7.24         36.93           3703.723         45.59         28.52         7.24         36.93           4534.271         41.01         30.16         6.75         36.92           4534.271         46.21         30.16         6.75         36.92           4824.721         42.48         30.82         6.01         36.94           4824.721         48.18         30.82         6.01         36.94           7236.518         37.91         35.55         7.35         36.93           7236.518         47.63         35.55         7.35         36.93           9648.432         39.09         37.54         8.18         37.08           9648.432         46.83         37.54         8.18         37.08           12060.350         33.05         39.46         10.71         37.17 | Freq         Level         Factor         Loss         Factor         Level           MHz         dBuV         dB/m         dB         dB dBuV/m           3703.723         40.78         28.52         7.24         36.93         39.61           3703.723         45.59         28.52         7.24         36.93         44.42           4534.271         41.01         30.16         6.75         36.92         41.00           4534.271         46.21         30.16         6.75         36.92         46.20           4824.721         42.48         30.82         6.01         36.94         42.37           4824.721         48.18         30.82         6.01         36.94         48.07           7236.518         37.91         35.55         7.35         36.93         43.88           7236.518         47.63         35.55         7.35         36.93         53.60           9648.432         39.09         37.54         8.18         37.08         47.73           9648.432         46.83         37.54         8.18         37.08         55.47           12060.350         33.05         39.46         10.71         37.17         46.05 <td>Freq         Level         Factor         Loss         Factor         Level         Line           MHz         dBuV         dB/m         dB         dB         dBuV/m         dBuV/m         dBuV/m           3703.723         40.78         28.52         7.24         36.93         39.61         54.00           3703.723         45.59         28.52         7.24         36.93         44.42         74.00           4534.271         41.01         30.16         6.75         36.92         41.00         54.00           4534.271         46.21         30.16         6.75         36.92         46.20         74.00           4824.721         42.48         30.82         6.01         36.94         42.37         54.00           4824.721         48.18         30.82         6.01         36.94         48.07         74.00           7236.518         37.91         35.55         7.35         36.93         43.88         54.00           9648.432         39.09         37.54         8.18         37.08         47.73         54.00           9648.432         46.83         37.54         8.18         37.08         55.47         74.00           12060.350&lt;</td> <td>Freq         Level         Factor         Loss Factor         Level         Line         Limit           MHz         dBuV         dB/m         dB         dB         dBuV/m         dBuV/m         dBuV/m         dB           3703.723         40.78         28.52         7.24         36.93         39.61         54.00         -14.39           3703.723         45.59         28.52         7.24         36.93         44.42         74.00         -29.58           4534.271         41.01         30.16         6.75         36.92         41.00         54.00         -13.00           4534.271         46.21         30.16         6.75         36.92         46.20         74.00         -27.80           4824.721         42.48         30.82         6.01         36.94         42.37         54.00         -11.63           4824.721         48.18         30.82         6.01         36.94         48.07         74.00         -25.93           7236.518         37.91         35.55         7.35         36.93         43.88         54.00         -10.12           7236.518         47.63         35.55         7.35         36.93         53.60         74.00         -20.40     &lt;</td> | Freq         Level         Factor         Loss         Factor         Level         Line           MHz         dBuV         dB/m         dB         dB         dBuV/m         dBuV/m         dBuV/m           3703.723         40.78         28.52         7.24         36.93         39.61         54.00           3703.723         45.59         28.52         7.24         36.93         44.42         74.00           4534.271         41.01         30.16         6.75         36.92         41.00         54.00           4534.271         46.21         30.16         6.75         36.92         46.20         74.00           4824.721         42.48         30.82         6.01         36.94         42.37         54.00           4824.721         48.18         30.82         6.01         36.94         48.07         74.00           7236.518         37.91         35.55         7.35         36.93         43.88         54.00           9648.432         39.09         37.54         8.18         37.08         47.73         54.00           9648.432         46.83         37.54         8.18         37.08         55.47         74.00           12060.350< | Freq         Level         Factor         Loss Factor         Level         Line         Limit           MHz         dBuV         dB/m         dB         dB         dBuV/m         dBuV/m         dBuV/m         dB           3703.723         40.78         28.52         7.24         36.93         39.61         54.00         -14.39           3703.723         45.59         28.52         7.24         36.93         44.42         74.00         -29.58           4534.271         41.01         30.16         6.75         36.92         41.00         54.00         -13.00           4534.271         46.21         30.16         6.75         36.92         46.20         74.00         -27.80           4824.721         42.48         30.82         6.01         36.94         42.37         54.00         -11.63           4824.721         48.18         30.82         6.01         36.94         48.07         74.00         -25.93           7236.518         37.91         35.55         7.35         36.93         43.88         54.00         -10.12           7236.518         47.63         35.55         7.35         36.93         53.60         74.00         -20.40     < |      |  |