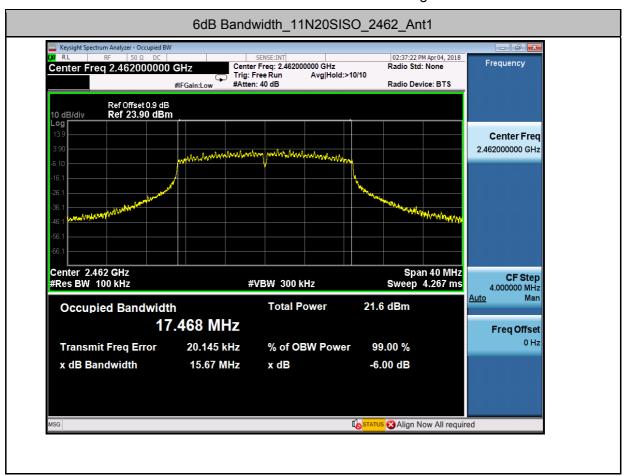

3    | 0.5   | PASS    |
| 11B       | 2462         | Ant1 | 13.842   | 9.453    | 0.5   | PASS    |
| 11G       | 2412         | Ant1 | 16.283   | 15.11    | 0.5   | PASS    |
| 11G       | 2442         | Ant1 | 16.288   | 15.11    | 0.5   | PASS    |
| 11G       | 2462         | Ant1 | 16.285   | 15.44    | 0.5   | PASS    |
| 11N20SISO | 2412         | Ant1 | 17.475   | 15.65    | 0.5   | PASS    |
| 11N20SISO | 2442         | Ant1 | 17.477   | 15.63    | 0.5   | PASS    |
| 11N20SISO | 2462         | Ant1 | 17.468   | 15.67    | 0.5   | PASS    |



Report No.: GZEM171200734701

Page: 49 of 82





Report No.: GZEM171200734701

50 of 82 Page:





Report No.: GZEM171200734701

51 of 82





Report No.: GZEM171200734701

52 of 82 Page:





Report No.: GZEM171200734701

Page: 53 of 82





Report No.: GZEM171200734701

Page: 54 of 82

#### 2.Maximum peak conducted output power

| Test Mode | Test Channel | Ant  | Power[dBm] | Limit[dBm] | Verdict |
|-----------|--------------|------|------------|------------|---------|
| 11B       | 2412         | Ant1 | 21.12      | 30         | PASS    |
| 11B       | 2442         | Ant1 | 21.26      | 30         | PASS    |
| 11B       | 2462         | Ant1 | 21.23      | 30         | PASS    |
| 11G       | 2412         | Ant1 | 22.63      | 30         | PASS    |
| 11G       | 2442         | Ant1 | 22.59      | 30         | PASS    |
| 11G       | 2462         | Ant1 | 22.77      | 30         | PASS    |
| 11N20SISO | 2412         | Ant1 | 22.39      | 30         | PASS    |
| 11N20SISO | 2442         | Ant1 | 22.37      | 30