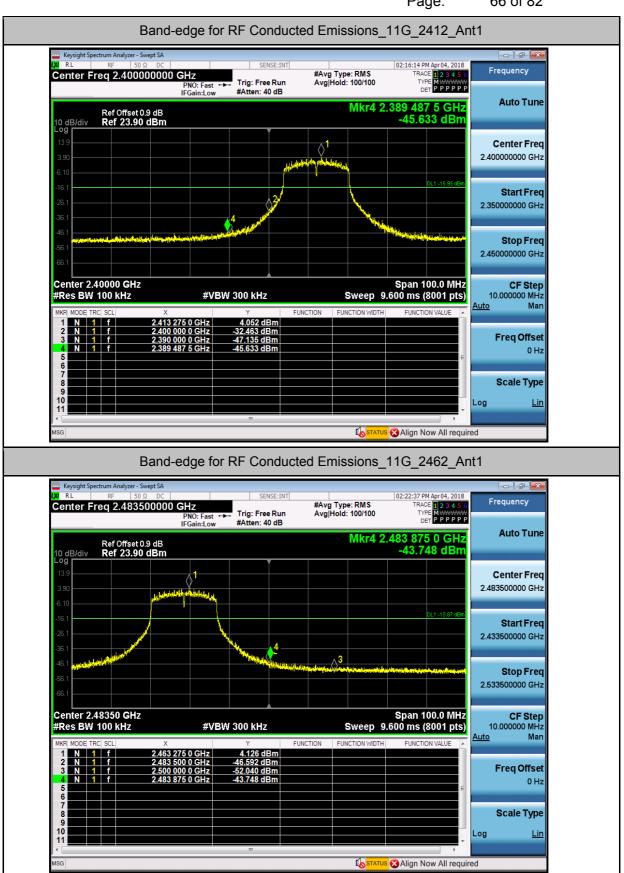

.381                 | -45.446                      | -14.62         | PASS    |
| 11B          | 2462            | Ant1 | 5.654                 | -46.977                      | -14.35         | PASS    |
| 11G          | 2412            | Ant1 | 4.052                 | -45.633                      | -15.95         | PASS    |
| 11G          | 2462            | Ant1 | 4.126                 | -43.748                      | -15.87         | PASS    |
| 11N20SISO    | 2412            | Ant1 | 4.065                 | -42.219                      | -15.94         | PASS    |
| 11N20SISO    | 2462            | Ant1 | 3.926                 | -44.022                      | -16.07         | PASS    |



Report No.: GZEM171200734701

Page: 65 of 82





Report No.: GZEM171200734701

66 of 82 Page:





Report No.: GZEM171200734701

Page: 67 of 82





Report No.: GZEM171200734701

Page: 68 of 82

#### **5.RF Conducted Spurious Emissions**

| Test Mode | Test<br>Channel | Ant  | StartFre<br>[MHz] | StopFre<br>[MHz] | RBW<br>[kHz] | VBW<br>[kHz] | Pref[dBm] | Max.<br>Level<br>[dBm] | Limit<br>[dBm] | Verdict |
|-----------|-----------------|------|-------------------|------------------|--------------|--------------|-----------|------------------------|----------------|---------|
| 11B       | 2412            | Ant1 | 30                | 10000            | 100          | 300          | 6.312     | -54.229                | <-13.688       | PASS    |
| 11B       | 2412            | Ant1 | 10000             | 26000            | 100          | 300          | 6.312     | -52.231