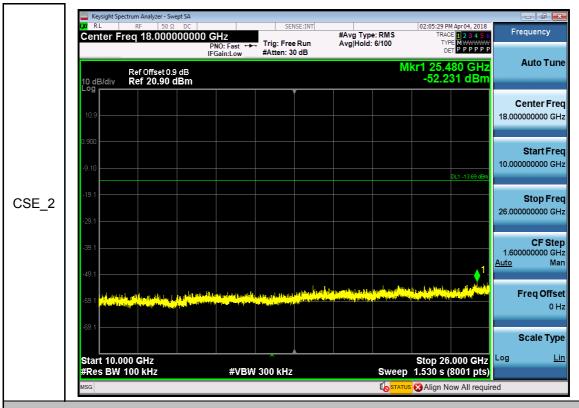

| PASS    |
| 11N20SISO | 2442            | Ant1 | 30                | 10000            | 100          | 300          | 3.862     | -53.497                | <-16.138       | PASS    |
| 11N20SISO | 2442            | Ant1 | 10000             | 26000            | 100          | 300          | 3.862     | -52.426                | <-16.138       | PASS    |
| 11N20SISO | 2462            | Ant1 | 30                | 10000            | 100          | 300          | 3.896     | -53.587                | <-16.104       | PASS    |
| 11N20SISO | 2462            | Ant1 | 10000             | 26000            | 100          | 300          | 3.896     | -52.107                | <-16.104       | PASS    |



Report No.: GZEM171200734701

Page: 69 of 82





Report No.: GZEM171200734701

Page: 70 of 82



#### RF Conducted Spurious Emissions 11B 2442 Ant1





CSE 2

### SGS-CSTC Standards Technical Services Co., Ltd. Guangzhou Branch

Report No.: GZEM171200734701

Page: 71 of 82





This document is issued by the Company subject to its General Conditions of Service printed overleaf, available on request or accessible at <a href="http://www.sgs.com/en/Terms-and-Conditions/nerms-and-Conditions/nerms-and-Conditions/nerms-and-Conditions/nerms-and-Conditions/nerms-and-Conditions/nerms-and-Conditions/nerms-and-Conditions/nerms-and-Conditions/nerms-and-Conditions/nerms-and-Conditions/nerms-and-Conditions/nerms-and-Conditions/nerms-and-Conditions/nerms-and-Conditions/nerms-and-Conditions/nerms-and-Conditions/nerms-and-Conditions/nerms-and-Conditions/nerms-and-Conditions/nerms-and-Conditions/ner