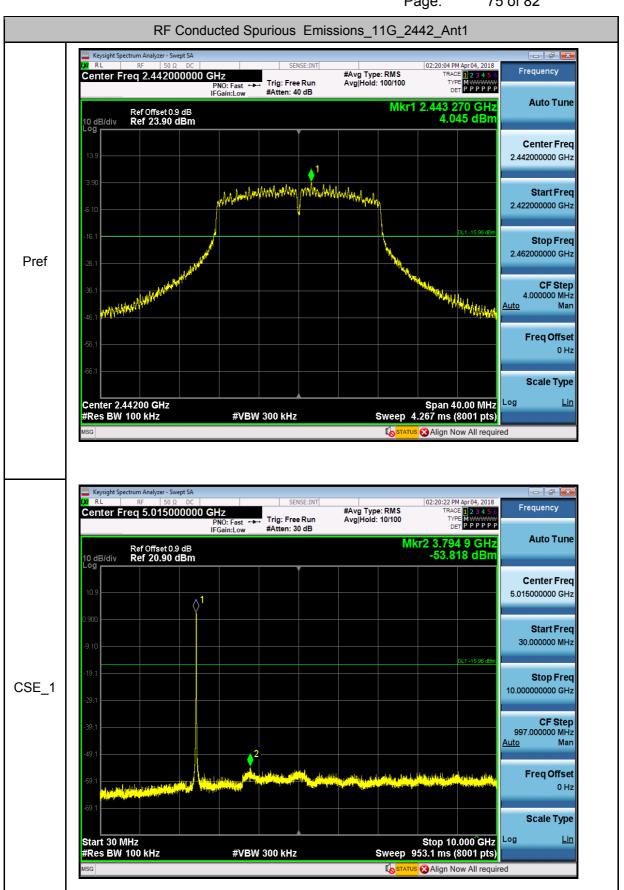

Report No.: GZEM171200734701

Page: 41 of 82

Mode:802.11g; Polarization: Horizontal; bandwidth:20MHz; Channel Low: 2412Mhz

| Rea       |                                                                                                                                          |                                                                                                                                                                                 | Read                                                                                                                                                                                                                                                   | Antenna                                                                                                                                                                                                                                                                                                                                                                                                                                                                                                                                                                                                                                                                                                                                                                                 | Cable                                                                                                                                                                                                                                                                                                                                                                                                                                                                                                                                                                                                                                                                                                                                                                                                                                                                                                                                                                       | Preamp                                                                                                                                                                                                                                                                                                                                                                                                                                                                                                                                                                                                                                                                                                                                                                                                                                                                                                                                                                                                                                                                                                                                                                                                                                                                                                                                                                                                                                                                                                                                                                                                                                                                                                                                                                                                                                                                                                                                                                                                                                                                                                                                                                                                                                                                                                                                                                                                                                                                                                                                                                                                                                                                                                                                                                                                                                                                                                                                                                                                                                                                                                                                                                                                                                                                                                                                                                                                                                                                                                                                                               |                                                                                                                                                                                                                                                                                                                                                                                                                                                                                                                                                                                                                                                                                                                                                                                                                                                                                                                                                                                                                                                                                                                                                                                | Limit                                                                                                                                                                                                                                                                                                                                                                                                                                                                                                                                                                                                                                                                                                                                                                                                                                                                                                                                                                                                                                                                                                                                                                                              | 0ver |  |
|-----------|------------------------------------------------------------------------------------------------------------------------------------------|---------------------------------------------------------------------------------------------------------------------------------------------------------------------------------|--------------------------------------------------------------------------------------------------------------------------------------------------------------------------------------------------------------------------------------------------------|-----------------------------------------------------------------------------------------------------------------------------------------------------------------------------------------------------------------------------------------------------------------------------------------------------------------------------------------------------------------------------------------------------------------------------------------------------------------------------------------------------------------------------------------------------------------------------------------------------------------------------------------------------------------------------------------------------------------------------------------------------------------------------------------|-----------------------------------------------------------------------------------------------------------------------------------------------------------------------------------------------------------------------------------------------------------------------------------------------------------------------------------------------------------------------------------------------------------------------------------------------------------------------------------------------------------------------------------------------------------------------------------------------------------------------------------------------------------------------------------------------------------------------------------------------------------------------------------------------------------------------------------------------------------------------------------------------------------------------------------------------------------------------------|----------------------------------------------------------------------------------------------------------------------------------------------------------------------------------------------------------------------------------------------------------------------------------------------------------------------------------------------------------------------------------------------------------------------------------------------------------------------------------------------------------------------------------------------------------------------------------------------------------------------------------------------------------------------------------------------------------------------------------------------------------------------------------------------------------------------------------------------------------------------------------------------------------------------------------------------------------------------------------------------------------------------------------------------------------------------------------------------------------------------------------------------------------------------------------------------------------------------------------------------------------------------------------------------------------------------------------------------------------------------------------------------------------------------------------------------------------------------------------------------------------------------------------------------------------------------------------------------------------------------------------------------------------------------------------------------------------------------------------------------------------------------------------------------------------------------------------------------------------------------------------------------------------------------------------------------------------------------------------------------------------------------------------------------------------------------------------------------------------------------------------------------------------------------------------------------------------------------------------------------------------------------------------------------------------------------------------------------------------------------------------------------------------------------------------------------------------------------------------------------------------------------------------------------------------------------------------------------------------------------------------------------------------------------------------------------------------------------------------------------------------------------------------------------------------------------------------------------------------------------------------------------------------------------------------------------------------------------------------------------------------------------------------------------------------------------------------------------------------------------------------------------------------------------------------------------------------------------------------------------------------------------------------------------------------------------------------------------------------------------------------------------------------------------------------------------------------------------------------------------------------------------------------------------------------------------|--------------------------------------------------------------------------------------------------------------------------------------------------------------------------------------------------------------------------------------------------------------------------------------------------------------------------------------------------------------------------------------------------------------------------------------------------------------------------------------------------------------------------------------------------------------------------------------------------------------------------------------------------------------------------------------------------------------------------------------------------------------------------------------------------------------------------------------------------------------------------------------------------------------------------------------------------------------------------------------------------------------------------------------------------------------------------------------------------------------------------------------------------------------------------------|----------------------------------------------------------------------------------------------------------------------------------------------------------------------------------------------------------------------------------------------------------------------------------------------------------------------------------------------------------------------------------------------------------------------------------------------------------------------------------------------------------------------------------------------------------------------------------------------------------------------------------------------------------------------------------------------------------------------------------------------------------------------------------------------------------------------------------------------------------------------------------------------------------------------------------------------------------------------------------------------------------------------------------------------------------------------------------------------------------------------------------------------------------------------------------------------------|------|--|
| Freq      | Level                                                                                                                                    | Factor                                                                                                                                                                          | Loss                                                                                                                                                                                                                                                   | Factor                                                                                                                                                                                                                                                                                                                                                                                                                                                                                                                                                                                                                                                                                                                                                                                  | Level                                                                                                                                                                                                                                                                                                                                                                                                                                                                                                                                                                                                                                                                                                                                                                                                                                                                                                                                                                       | Line                                                                                                                                                                                                                                                                                                                                                                                                                                                                                                                                                                                                                                                                                                                                                                                                                                                                                                                                                                                                                                                                                                                                                                                                                                                                                                                                                                                                                                                                                                                                                                                                                                                                                                                                                                                                                                                                                                                                                                                                                                                                                                                                                                                                                                                                                                                                                                                                                                                                                                                                                                                                                                                                                                                                                                                                                                                                                                                                                                                                                                                                                                                                                                                                                                                                                                                                                                                                                                                                                                                                                                 | Limit                                                                                                                                                                                                                                                                                                                                                                                                                                                                                                                                                                                                                                                                                                                                                                                                                                                                                                                                                                                                                                                                                                                                                                          | Pol/Phase                                                                                                                                                                                                                                                                                                                                                                                                                                                                                                                                                                                                                                                                                                                                                                                                                                                                                                                                                                                                                                                                                                                                                                                          |      |  |
| MHz       | dBuV                                                                                                                                     | dB/m                                                                                                                                                                            | dB                                                                                                                                                                                                                                                     | dB                                                                                                                                                                                                                                                                                                                                                                                                                                                                                                                                                                                                                                                                                                                                                                                      | dBuV/m                                                                                                                                                                                                                                                                                                                                                                                                                                                                                                                                                                                                                                                                                                                                                                                                                                                                                                                                                                      | dBuV/m                                                                                                                                                                                                                                                                                                                                                                                                                                                                                                                                                                                                                                                                                                                                                                                                                                                                                                                                                                                                                                                                                                                                                                                                                                                                                                                                                                                                                                                                                                                                                                                                                                                                                                                                                                                                                                                                                                                                                                                                                                                                                                                                                                                                                                                                                                                                                                                                                                                                                                                                                                                                                                                                                                                                                                                                                                                                                                                                                                                                                                                                                                                                                                                                                                                                                                                                                                                                                                                                                                                                                               | dB                                                                                                                                                                                                                                                                                                                                                                                                                                                                                                                                                                                                                                                                                                                                                                                                                                                                                                                                                                                                                                                                                                                                                                             |                                                                                                                                                                                                                                                                                                                                                                                                                                                                                                                                                                                                                                                                                                                                                                                                                                                                                                                                                                                                                                                                                                                                                                                                    |      |  |
| 3703.723  | 40.78                                                                                                                                    | 28.52                                                                                                                                                                           | 7.24                                                                                                                                                                                                                                                   | 36.93                                                                                                                                                                                                                                                                                                                                                                                                                                                                                                                                                                                                                                                                                                                                                                                   | 39.61                                                                                                                                                                                                                                                                                                                                                                                                                                                                                                                                                                                                                                                                                                                                                                                                                                                                                                                                                                       | 54.00                                                                                                                                                                                                                                                                                                                                                                                                                                                                                                                                                                                                                                                                                                                                                                                                                                                                                                                                                                                                                                                                                                                                                                                                                                                                                                                                                                                                                                                                                                                                                                                                                                                                                                                                                                                                                                                                                                                                                                                                                                                                                                                                                                                                                                                                                                                                                                                                                                                                                                                                                                                                                                                                                                                                                                                                                                                                                                                                                                                                                                                                                                                                                                                                                                                                                                                                                                                                                                                                                                                                                                | -14.39                                                                                                                                                                                                                                                                                                                                                                                                                                                                                                                                                                                                                                                                                                                                                                                                                                                                                                                                                                                                                                                                                                                                                                         | HORIZONTAL                                                                                                                                                                                                                                                                                                                                                                                                                                                                                                                                                                                                                                                                                                                                                                                                                                                                                                                                                                                                                                                                                                                                                                                         |      |  |
| 3703.723  | 45.59                                                                                                                                    | 28.52                                                                                                                                                                           | 7.24                                                                                                                                                                                                                                                   | 36.93                                                                                                                                                                                                                                                                                                                                                                                                                                                                                                                                                                                                                                                                                                                                                                                   | 44.42                                                                                                                                                                                                                                                                                                                                                                                                                                                                                                                                                                                                                                                                                                                                                                                                                                                                                                                                                                       | 74.00                                                                                                                                                                                                                                                                                                                                                                                                                                                                                                                                                                                                                                                                                                                                                                                                                                                                                                                                                                                                                                                                                                                                                                                                                                                                                                                                                                                                                                                                                                                                                                                                                                                                                                                                                                                                                                                                                                                                                                                                                                                                                                                                                                                                                                                                                                                                                                                                                                                                                                                                                                                                                                                                                                                                                                                                                                                                                                                                                                                                                                                                                                                                                                                                                                                                                                                                                                                                                                                                                                                                                                | -29.58                                                                                                                                                                                                                                                                                                                                                                                                                                                                                                                                                                                                                                                                                                                                                                                                                                                                                                                                                                                                                                                                                                                                                                         | HORIZONTAL                                                                                                                                                                                                                                                                                                                                                                                                                                                                                                                                                                                                                                                                                                                                                                                                                                                                                                                                                                                                                                                                                                                                                                                         |      |  |
| 4534.271  | 41.01                                                                                                                                    | 30.16                                                                                                                                                                           | 6.75                                                                                                                                                                                                                                                   | 36.92                                                                                                                                                                                                                                                                                                                                                                                                                                                                                                                                                                                                                                                                                                                                                                                   | 41.00                                                                                                                                                                                                                                                                                                                                                                                                                                                                                                                                                                                                                                                                                                                                                                                                                                                                                                                                                                       | 54.00                                                                                                                                                                                                                                                                                                                                                                                                                                                                                                                                                                                                                                                                                                                                                                                                                                                                                                                                                                                                                                                                                                                                                                                                                                                                                                                                                                                                                                                                                                                                                                                                                                                                                                                                                                                                                                                                                                                                                                                                                                                                                                                                                                                                                                                                                                                                                                                                                                                                                                                                                                                                                                                                                                                                                                                                                                                                                                                                                                                                                                                                                                                                                                                                                                                                                                                                                                                                                                                                                                                                                                | -13.00                                                                                                                                                                                                                                                                                                                                                                                                                                                                                                                                                                                                                                                                                                                                                                                                                                                                                                                                                                                                                                                                                                                                                                         | HORIZONTAL                                                                                                                                                                                                                                                                                                                                                                                                                                                                                                                                                                                                                                                                                                                                                                                                                                                                                                                                                                                                                                                                                                                                                                                         |      |  |
| 4534.271  | 46.21                                                                                                                                    | 30.16                                                                                                                                                                           | 6.75                                                                                                                                                                                                                                                   | 36.92                                                                                                                                                                                                                                                                                                                                                                                                                                                                                                                                                                                                                                                                                                                                                                                   | 46.20                                                                                                                                                                                                                                                                                                                                                                                                                                                                                                                                                                                                                                                                                                                                                                                                                                                                                                                                                                       | 74.00                                                                                                                                                                                                                                                                                                                                                                                                                                                                                                                                                                                                                                                                                                                                                                                                                                                                                                                                                                                                                                                                                                                                                                                                                                                                                                                                                                                                                                                                                                                                                                                                                                                                                                                                                                                                                                                                                                                                                                                                                                                                                                                                                                                                                                                                                                                                                                                                                                                                                                                                                                                                                                                                                                                                                                                                                                                                                                                                                                                                                                                                                                                                                                                                                                                                                                                                                                                                                                                                                                                                                                | -27.80                                                                                                                                                                                                                                                                                                                                                                                                                                                                                                                                                                                                                                                                                                                                                                                                                                                                                                                                                                                                                                                                                                                                                                         | HORIZONTAL                                                                                                                                                                                                                                                                                                                                                                                                                                                                                                                                                                                                                                                                                                                                                                                                                                                                                                                                                                                                                                                                                                                                                                                         |      |  |
| 4824.721  | 42.48                                                                                                                                    | 30.82                                                                                                                                                                           | 6.01                                                                                                                                                                                                                                                   | 36.94                                                                                                                                                                                                                                                                                                                                                                                                                                                                                                                                                                                                                                                                                                                                                                                   | 42.37                                                                                                                                                                                                                                                                                                                                                                                                                                                                                                                                                                                                                                                                                                                                                                                                                                                                                                                                                                       | 54.00                                                                                                                                                                                                                                                                                                                                                                                                                                                                                                                                                                                                                                                                                                                                                                                                                                                                                                                                                                                                                                                                                                                                                                                                                                                                                                                                                                                                                                                                                                                                                                                                                                                                                                                                                                                                                                                                                                                                                                                                                                                                                                                                                                                                                                                                                                                                                                                                                                                                                                                                                                                                                                                                                                                                                                                                                                                                                                                                                                                                                                                                                                                                                                                                                                                                                                                                                                                                                                                                                                                                                                | -11.63                                                                                                                                                                                                                                                                                                                                                                                                                                                                                                                                                                                                                                                                                                                                                                                                                                                                                                                                                                                                                                                                                                                                                                         | HORIZONTAL                                                                                                                                                                                                                                                                                                                                                                                                                                                                                                                                                                                                                                                                                                                                                                                                                                                                                                                                                                                                                                                                                                                                                                                         |      |  |
| 4824.721  | 48.18                                                                                                                                    | 30.82                                                                                                                                                                           | 6.01                                                                                                                                                                                                                                                   | 36.94                                                                                                                                                                                                                                                                                                                                                                                                                                                                                                                                                                                                                                                                                                                                                                                   | 48.07                                                                                                                                                                                                                                                                                                                                                                                                                                                                                                                                                                                                                                                                                                                                                                                                                                                                                                                                                                       | 74.00                                                                                                                                                                                                                                                                                                                                                                                                                                                                                                                                                                                                                                                                                                                                                                                                                                                                                                                                                                                                                                                                                                                                                                                                                                                                                                                                                                                                                                                                                                                                                                                                                                                                                                                                                                                                                                                                                                                                                                                                                                                                                                                                                                                                                                                                                                                                                                                                                                                                                                                                                                                                                                                                                                                                                                                                                                                                                                                                                                                                                                                                                                                                                                                                                                                                                                                                                                                                                                                                                                                                                                | -25.93                                                                                                                                                                                                                                                                                                                                                                                                                                                                                                                                                                                                                                                                                                                                                                                                                                                                                                                                                                                                                                                                                                                                                                         | HORIZONTAL                                                                                                                                                                                                                                                                                                                                                                                                                                                                                                                                                                                                                                                                                                                                                                                                                                                                                                                                                                                                                                                                                                                                                                                         |      |  |
| 7236.518  | 37.91                                                                                                                                    | 35.55                                                                                                                                                                           | 7.35                                                                                                                                                                                                                                                   | 36.93                                                                                                                                                                                                                                                                                                                                                                                                                                                                                                                                                                                                                                                                                                                                                                                   | 43.88                                                                                                                                                                                                                                                                                                                                                                                                                                                                                                                                                                                                                                                                                                                                                                                                                                                                                                                                                                       | 54.00                                                                                                                                                                                                                                                                                                                                                                                                                                                                                                                                                                                                                                                                                                                                                                                                                                                                                                                                                                                                                                                                                                                                                                                                                                                                                                                                                                                                                                                                                                                                                                                                                                                                                                                                                                                                                                                                                                                                                                                                                                                                                                                                                                                                                                                                                                                                                                                                                                                                                                                                                                                                                                                                                                                                                                                                                                                                                                                                                                                                                                                                                                                                                                                                                                                                                                                                                                                                                                                                                                                                                                | -10.12                                                                                                                                                                                                                                                                                                                                                                                                                                                                                                                                                                                                                                                                                                                                                                                                                                                                                                                                                                                                                                                                                                                                                                         | HORIZONTAL                                                                                                                                                                                                                                                                                                                                                                                                                                                                                                                                                                                                                                                                                                                                                                                                                                                                                                                                                                                                                                                                                                                                                                                         |      |  |
| 7236.518  | 47.63                                                                                                                                    | 35.55                                                                                                                                                                           | 7.35                                                                                                                                                                                                                                                   | 36.93                                                                                                                                                                                                                                                                                                                                                                                                                                                                                                                                                                                                                                                                                                                                                                                   | 53.60                                                                                                                                                                                                                                                                                                                                                                                                                                                                                                                                                                                                                                                                                                                                                                                                                                                                                                                                                                       | 74.00                                                                                                                                                                                                                                                                                                                                                                                                                                                                                                                                                                                                                                                                                                                                                                                                                                                                                                                                                                                                                                                                                                                                                                                                                                                                                                                                                                                                                                                                                                                                                                                                                                                                                                                                                                                                                                                                                                                                                                                                                                                                                                                                                                                                                                                                                                                                                                                                                                                                                                                                                                                                                                                                                                                                                                                                                                                                                                                                                                                                                                                                                                                                                                                                                                                                                                                                                                                                                                                                                                                                                                | -20.40                                                                                                                                                                                                                                                                                                                                                                                                                                                                                                                                                                                                                                                                                                                                                                                                                                                                                                                                                                                                                                                                                                                                                                         | HORIZONTAL                                                                                                                                                                                                                                                                                                                                                                                                                                                                                                                                                                                                                                                                                                                                                                                                                                                                                                                                                                                                                                                                                                                                                                                         |      |  |
| 9648.432  | 39.09                                                                                                                                    | 37.54                                                                                                                                                                           | 8.18                                                                                                                                                                                                                                                   | 37.08                                                                                                                                                                                                                                                                                                                                                                                                                                                                                                                                                                                                                                                                                                                                                                                   | 47.73                                                                                                                                                                                                                                                                                                                                                                                                                                                                                                                                                                                                                                                                                                                                                                                                                                                                                                                                                                       | 54.00                                                                                                                                                                                                                                                                                                                                                                                                                                                                                                                                                                                                                                                                                                                                                                                                                                                                                                                                                                                                                                                                                                                                                                                                                                                                                                                                                                                                                                                                                                                                                                                                                                                                                                                                                                                                                                                                                                                                                                                                                                                                                                                                                                                                                                                                                                                                                                                                                                                                                                                                                                                                                                                                                                                                                                                                                                                                                                                                                                                                                                                                                                                                                                                                                                                                                                                                                                                                                                                                                                                                                                | -6.27                                                                                                                                                                                                                                                                                                                                                                                                                                                                                                                                                                                                                                                                                                                                                                                                                                                                                                                                                                                                                                                                                                                                                                          | HORIZONTAL                                                                                                                                                                                                                                                                                                                                                                                                                                                                                                                                                                                                                                                                                                                                                                                                                                                                                                                                                                                                                                                                                                                                                                                         |      |  |
| 9648.432  | 46.83                                                                                                                                    | 37.54                                                                                                                                                                           | 8.18                                                                                                                                                                                                                                                   | 37.08                                                                                                                                                                                                                                                                                                                                                                                                                                                                                                                                                                                                                                                                                                                                                                                   | 55.47                                                                                                                                                                                                                                                                                                                                                                                                                                                                                                                                                                                                                                                                                                                                                                                                                                                                                                                                                                       | 74.00                                                                                                                                                                                                                                                                                                                                                                                                                                                                                                                                                                                                                                                                                                                                                                                                                                                                                                                                                                                                                                                                                                                                                                                                                                                                                                                                                                                                                                                                                                                                                                                                                                                                                                                                                                                                                                                                                                                                                                                                                                                                                                                                                                                                                                                                                                                                                                                                                                                                                                                                                                                                                                                                                                                                                                                                                                                                                                                                                                                                                                                                                                                                                                                                                                                                                                                                                                                                                                                                                                                                                                | -18.53                                                                                                                                                                                                                                                                                                                                                                                                                                                                                                                                                                                                                                                                                                                                                                                                                                                                                                                                                                                                                                                                                                                                                                         | HORIZONTAL                                                                                                                                                                                                                                                                                                                                                                                                                                                                                                                                                                                                                                                                                                                                                                                                                                                                                                                                                                                                                                                                                                                                                                                         |      |  |
| 12060.350 | 33.05                                                                                                                                    | 39.46                                                                                                                                                                           | 10.71                                                                                                                                                                                                                                                  | 37.17                                                                                                                                                                                                                                                                                                                                                                                                                                                                                                                                                                                                                                                                                                                                                                                   | 46.05                                                                                                                                                                                                                                                                                                                                                                                                                                                                                                                                                                                                                                                                                                                                                                                                                                                                                                                                                                       | 54.00                                                                                                                                                                                                                                                                                                                                                                                                                                                                                                                                                                                                                                                                                                                                                                                                                                                                                                                                                                                                                                                                                                                                                                                                                                                                                                                                                                                                                                                                                                                                                                                                                                                                                                                                                                                                                                                                                                                                                                                                                                                                                                                                                                                                                                                                                                                                                                                                                                                                                                                                                                                                                                                                                                                                                                                                                                                                                                                                                                                                                                                                                                                                                                                                                                                                                                                                                                                                                                                                                                                                                                | -7.95                                                                                                                                                                                                                                                                                                                                                                                                                                                                                                                                                                                                                                                                                                                                                                                                                                                                                                                                                                                                                                                                                                                                                                          | HORIZONTAL                                                                                                                                                                                                                                                                                                                                                                                                                                                                                                                                                                                                                                                                                                                                                                                                                                                                                                                                                                                                                                                                                                                                                                                         |      |  |
| 12060.350 | 45.31                                                                                                                                    | 39.46                                                                                                                                                                           | 10.71                                                                                                                                                                                                                                                  | 37.17                                                                                                                                                                                                                                                                                                                                                                                                                                                                                                                                                                                                                                                                                                                                                                                   | 58.31                                                                                                                                                                                                                                                                                                                                                                                                                                                                                                                                                                                                                                                                                                                                                                                                                                                                                                                                                                       | 74.00                                                                                                                                                                                                                                                                                                                                                                                                                                                                                                                                                                                                                                                                                                                                                                                                                                                                                                                                                                                                                                                                                                                                                                                                                                                                                                                                                                                                                                                                                                                                                                                                                                                                                                                                                                                                                                                                                                                                                                                                                                                                                                                                                                                                                                                                                                                                                                                                                                                                                                                                                                                                                                                                                                                                                                                                                                                                                                                                                                                                                                                                                                                                                                                                                                                                                                                                                                                                                                                                                                                                                                | -15.69                                                                                                                                                                                                                                                                                                                                                                                                                                                                                                                                                                                                                                                                                                                                                                                                                                                                                                                                                                                                                                                                                                                                                                         | HORIZONTAL                                                                                                                                                                                                                                                                                                                                                                                                                                                                                                                                                                                                                                                                                                                                                                                                                                                                                                                                                                                                                                                                                                                                                                                         |      |  |
|           | MHz<br>3703.723<br>3703.723<br>4534.271<br>4534.271<br>4824.721<br>4824.721<br>7236.518<br>7236.518<br>9648.432<br>9648.432<br>12060.350 | MHz dBuV  3703.723 40.78 3703.723 45.59 4534.271 41.01 4534.271 46.21 4824.721 42.48 4824.721 48.18 7236.518 37.91 7236.518 47.63 9648.432 39.09 9648.432 46.83 12060.350 33.05 | MHz dBuV dB/m  3703.723 40.78 28.52 3703.723 45.59 28.52 4534.271 41.01 30.16 4534.271 46.21 30.16 4824.721 42.48 30.82 4824.721 48.18 30.82 7236.518 37.91 35.55 7236.518 47.63 35.55 9648.432 39.09 37.54 9648.432 46.83 37.54 12060.350 33.05 39.46 | Freq         Level         Factor         Loss           MHz         dBuV         dB/m         dB           3703.723         40.78         28.52         7.24           3703.723         45.59         28.52         7.24           4534.271         41.01         30.16         6.75           4534.271         46.21         30.16         6.75           4824.721         42.48         30.82         6.01           4824.721         48.18         30.82         6.01           7236.518         37.91         35.55         7.35           7236.518         47.63         35.55         7.35           9648.432         39.09         37.54         8.18           9648.432         46.83         37.54         8.18           12060.350         33.05         39.46         10.71 | Freq         Level         Factor         Loss         Factor           MHz         dBuV         dB/m         dB         dB           3703.723         40.78         28.52         7.24         36.93           3703.723         45.59         28.52         7.24         36.93           4534.271         41.01         30.16         6.75         36.92           4534.271         46.21         30.16         6.75         36.92           4824.721         42.48         30.82         6.01         36.94           4824.721         48.18         30.82         6.01         36.94           7236.518         37.91         35.55         7.35         36.93           7236.518         47.63         35.55         7.35         36.93           9648.432         39.09         37.54         8.18         37.08           9648.432         46.83         37.54         8.18         37.08           12060.350         33.05         39.46         10.71         37.17 | Freq         Level         Factor         Loss         Factor         Level           MHz         dBuV         dB/m         dB         dB dBuV/m           3703.723         40.78         28.52         7.24         36.93         39.61           3703.723         45.59         28.52         7.24         36.93         44.42           4534.271         41.01         30.16         6.75         36.92         41.00           4534.271         46.21         30.16         6.75         36.92         46.20           4824.721         42.48         30.82         6.01         36.94         42.37           4824.721         48.18         30.82         6.01         36.94         48.07           7236.518         37.91         35.55         7.35         36.93         43.88           7236.518         47.63         35.55         7.35         36.93         53.60           9648.432         39.09         37.54         8.18         37.08         47.73           9648.432         46.83         37.54         8.18         37.08         55.47           12060.350         33.05         39.46         10.71         37.17         46.05 <td>Freq         Level         Factor         Loss         Factor         Level         Line           MHz         dBuV         dB/m         dB         dB         dBuV/m         dBuV/m         dBuV/m           3703.723         40.78         28.52         7.24         36.93         39.61         54.00           3703.723         45.59         28.52         7.24         36.93         44.42         74.00           4534.271         41.01         30.16         6.75         36.92         41.00         54.00           4534.271         46.21         30.16         6.75         36.92         46.20         74.00           4824.721         42.48         30.82         6.01         36.94         42.37         54.00           4824.721         48.18         30.82         6.01         36.94         48.07         74.00           7236.518         37.91         35.55         7.35         36.93         43.88         54.00           9648.432         39.09         37.54         8.18         37.08         47.73         54.00           9648.432         46.83         37.54         8.18         37.08         55.47         74.00           12060.350&lt;</td> <td>Freq         Level         Factor         Loss Factor         Level         Line         Limit           MHz         dBuV         dB/m         dB         dB         dBuV/m         dBuV/m         dBuV/m         dB           3703.723         40.78         28.52         7.24         36.93         39.61         54.00         -14.39           3703.723         45.59         28.52         7.24         36.93         44.42         74.00         -29.58           4534.271         41.01         30.16         6.75         36.92         41.00         54.00         -13.00           4534.271         46.21         30.16         6.75         36.92         46.20         74.00         -27.80           4824.721         42.48         30.82         6.01         36.94         42.37         54.00         -11.63           4824.721         48.18         30.82         6.01         36.94         48.07         74.00         -25.93           7236.518         37.91         35.55         7.35         36.93         43.88         54.00         -10.12           7236.518         47.63         35.55         7.35         36.93         53.60         74.00         -20.40     &lt;</td> | Freq         Level         Factor         Loss         Factor         Level         Line           MHz         dBuV         dB/m         dB         dB         dBuV/m         dBuV/m         dBuV/m           3703.723         40.78         28.52         7.24         36.93         39.61         54.00           3703.723         45.59         28.52         7.24         36.93         44.42         74.00           4534.271         41.01         30.16         6.75         36.92         41.00         54.00           4534.271         46.21         30.16         6.75         36.92         46.20         74.00           4824.721         42.48         30.82         6.01         36.94         42.37         54.00           4824.721         48.18         30.82         6.01         36.94         48.07         74.00           7236.518         37.91         35.55         7.35         36.93         43.88         54.00           9648.432         39.09         37.54         8.18         37.08         47.73         54.00           9648.432         46.83         37.54         8.18         37.08         55.47         74.00           12060.350< | Freq         Level         Factor         Loss Factor         Level         Line         Limit           MHz         dBuV         dB/m         dB         dB         dBuV/m         dBuV/m         dBuV/m         dB           3703.723         40.78         28.52         7.24         36.93         39.61         54.00         -14.39           3703.723         45.59         28.52         7.24         36.93         44.42         74.00         -29.58           4534.271         41.01         30.16         6.75         36.92         41.00         54.00         -13.00           4534.271         46.21         30.16         6.75         36.92         46.20         74.00         -27.80           4824.721         42.48         30.82         6.01         36.94         42.37         54.00         -11.63           4824.721         48.18         30.82         6.01         36.94         48.07         74.00         -25.93           7236.518         37.91         35.55         7.35         36.93         43.88         54.00         -10.12           7236.518         47.63         35.55         7.35         36.93         53.60         74.00         -20.40     < |      |  |