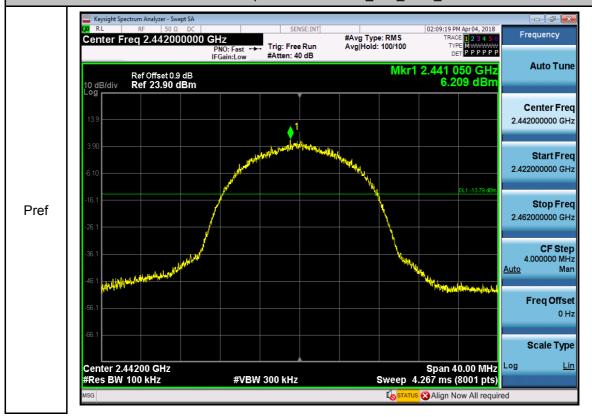

| 10000            | 100          | 300          | 3.862     | -53.497                | <-16.138       | PASS    |
| 11N20SISO | 2442            | Ant1 | 10000             | 26000            | 100          | 300          | 3.862     | -52.426                | <-16.138       | PASS    |
| 11N20SISO | 2462            | Ant1 | 30                | 10000            | 100          | 300          | 3.896     | -53.587                | <-16.104       | PASS    |
| 11N20SISO | 2462            | Ant1 | 10000             | 26000            | 100          | 300          | 3.896     | -52.107                | <-16.104       | PASS    |



Report No.: GZEM171200734701

Page: 69 of 82





Report No.: GZEM171200734701

Page: 70 of 82



#### RF Conducted Spurious Emissions 11B 2442 Ant1





CSE 2

### SGS-CSTC Standards Technical Services Co., Ltd. Guangzhou Branch

Report No.: GZEM171200734701

Page: 71 of 82





This document is issued by the Company subject to its General Conditions of Service printed overleaf, available on request or accessible at <a href="http://www.sgs.com/en/Terms-and-Conditions/nerms-and-Conditions/nerms-and-Conditions/nerms-and-Conditions/nerms-and-Conditions/nerms-and-Conditions/nerms-and-Conditions/nerms-and-Conditions/nerms-and-Conditions/nerms-and-Conditions/nerms-and-Conditions/nerms-and-Conditions/nerms-and-Conditions/nerms-and-Conditions/nerms-and-Conditions/nerms-and-Conditions/nerms-and-Conditions/nerms-and-Conditions/nerms-and-Conditions/nerms-and-Conditions/nerms-and-Conditions/nerms-and-Conditions/nerms-and-Conditions/nerms-and-Condi