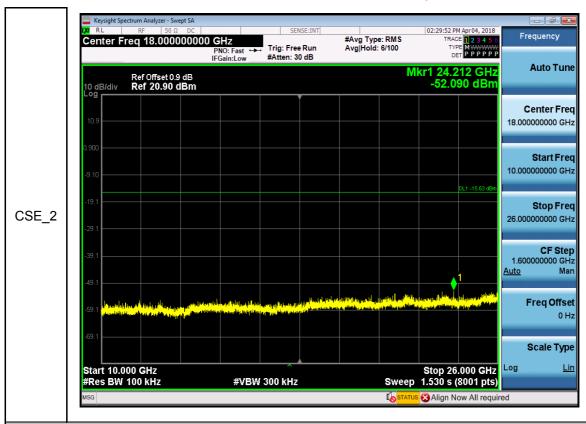

Report No.: GZEM171200734701

Page: 41 of 82

Mode:802.11g; Polarization: Horizontal; bandwidth:20MHz; Channel Low: 2412Mhz

| Rea       |                                                                                                                                          |                                                                                                                                                                                 | Read                                                                                                                                                                                                                                                   | Antenna                                                                                                                                                                                                                                                                                                                                                                                                                                                                                                                                                                                                                                                                                                                                                                                 | Cable                                                                                                                                                                                                                                                                                                                                                                                                                                                                                                                                                                                                                                                                                                                                                                                                                                                                                                                                                                       | Preamp                                                                                                                                                                                                                                                                                                                                                                                                                                                                                                                                                                                                                                                                                                                                                                                                                                                                                                                                                                                                                                                                                                                                                                                                                                                                                                                                                                                                                                                                                                                                                                                                                                                                                                                                                                                                                                                                                                                                                                                                                                                                                                                                                                                                                                                                                                                                                                                                                                                                                                                                                                                                                                                                                                                                                                                                                                                                                                                                                                                                                                                                                                                                                                                                                                                                                                                                                                                                                                                                                                                                                               |                                                                                                                                                                                                                                                                                                                                                                                                                                                                                                                                                                                                                                                                                                                                                                                                                                                                                                                                                                                                                                                                                                                                                                                | Limit                                                                                                                                                                                                                                                                                                                                                                                                                                                                                                                                                                                                                                                                                                                                                                                                                                                                                                                                                                                                                                                                                                                                                                                              | 0ver |  |
|-----------|------------------------------------------------------------------------------------------------------------------------------------------|---------------------------------------------------------------------------------------------------------------------------------------------------------------------------------|--------------------------------------------------------------------------------------------------------------------------------------------------------------------------------------------------------------------------------------------------------|-----------------------------------------------------------------------------------------------------------------------------------------------------------------------------------------------------------------------------------------------------------------------------------------------------------------------------------------------------------------------------------------------------------------------------------------------------------------------------------------------------------------------------------------------------------------------------------------------------------------------------------------------------------------------------------------------------------------------------------------------------------------------------------------|-----------------------------------------------------------------------------------------------------------------------------------------------------------------------------------------------------------------------------------------------------------------------------------------------------------------------------------------------------------------------------------------------------------------------------------------------------------------------------------------------------------------------------------------------------------------------------------------------------------------------------------------------------------------------------------------------------------------------------------------------------------------------------------------------------------------------------------------------------------------------------------------------------------------------------------------------------------------------------|----------------------------------------------------------------------------------------------------------------------------------------------------------------------------------------------------------------------------------------------------------------------------------------------------------------------------------------------------------------------------------------------------------------------------------------------------------------------------------------------------------------------------------------------------------------------------------------------------------------------------------------------------------------------------------------------------------------------------------------------------------------------------------------------------------------------------------------------------------------------------------------------------------------------------------------------------------------------------------------------------------------------------------------------------------------------------------------------------------------------------------------------------------------------------------------------------------------------------------------------------------------------------------------------------------------------------------------------------------------------------------------------------------------------------------------------------------------------------------------------------------------------------------------------------------------------------------------------------------------------------------------------------------------------------------------------------------------------------------------------------------------------------------------------------------------------------------------------------------------------------------------------------------------------------------------------------------------------------------------------------------------------------------------------------------------------------------------------------------------------------------------------------------------------------------------------------------------------------------------------------------------------------------------------------------------------------------------------------------------------------------------------------------------------------------------------------------------------------------------------------------------------------------------------------------------------------------------------------------------------------------------------------------------------------------------------------------------------------------------------------------------------------------------------------------------------------------------------------------------------------------------------------------------------------------------------------------------------------------------------------------------------------------------------------------------------------------------------------------------------------------------------------------------------------------------------------------------------------------------------------------------------------------------------------------------------------------------------------------------------------------------------------------------------------------------------------------------------------------------------------------------------------------------------------------------------|--------------------------------------------------------------------------------------------------------------------------------------------------------------------------------------------------------------------------------------------------------------------------------------------------------------------------------------------------------------------------------------------------------------------------------------------------------------------------------------------------------------------------------------------------------------------------------------------------------------------------------------------------------------------------------------------------------------------------------------------------------------------------------------------------------------------------------------------------------------------------------------------------------------------------------------------------------------------------------------------------------------------------------------------------------------------------------------------------------------------------------------------------------------------------------|----------------------------------------------------------------------------------------------------------------------------------------------------------------------------------------------------------------------------------------------------------------------------------------------------------------------------------------------------------------------------------------------------------------------------------------------------------------------------------------------------------------------------------------------------------------------------------------------------------------------------------------------------------------------------------------------------------------------------------------------------------------------------------------------------------------------------------------------------------------------------------------------------------------------------------------------------------------------------------------------------------------------------------------------------------------------------------------------------------------------------------------------------------------------------------------------------|------|--|
| Freq      | Level                                                                                                                                    | Factor                                                                                                                                                                          | Loss                                                                                                                                                                                                                                                   | Factor                                                                                                                                                                                                                                                                                                                                                                                                                                                                                                                                                                                                                                                                                                                                                                                  | Level                                                                                                                                                                                                                                                                                                                                                                                                                                                                                                                                                                                                                                                                                                                                                                                                                                                                                                                                                                       | Line                                                                                                                                                                                                                                                                                                                                                                                                                                                                                                                                                                                                                                                                                                                                                                                                                                                                                                                                                                                                                                                                                                                                                                                                                                                                                                                                                                                                                                                                                                                                                                                                                                                                                                                                                                                                                                                                                                                                                                                                                                                                                                                                                                                                                                                                                                                                                                                                                                                                                                                                                                                                                                                                                                                                                                                                                                                                                                                                                                                                                                                                                                                                                                                                                                                                                                                                                                                                                                                                                                                                                                 | Limit                                                                                                                                                                                                                                                                                                                                                                                                                                                                                                                                                                                                                                                                                                                                                                                                                                                                                                                                                                                                                                                                                                                                                                          | Pol/Phase                                                                                                                                                                                                                                                                                                                                                                                                                                                                                                                                                                                                                                                                                                                                                                                                                                                                                                                                                                                                                                                                                                                                                                                          |      |  |
| MHz       | dBuV                                                                                                                                     | dB/m                                                                                                                                                                            | dB                                                                                                                                                                                                                                                     | dB                                                                                                                                                                                                                                                                                                                                                                                                                                                                                                                                                                                                                                                                                                                                                                                      | dBuV/m                                                                                                                                                                                                                                                                                                                                                                                                                                                                                                                                                                                                                                                                                                                                                                                                                                                                                                                                                                      | dBuV/m                                                                                                                                                                                                                                                                                                                                                                                                                                                                                                                                                                                                                                                                                                                                                                                                                                                                                                                                                                                                                                                                                                                                                                                                                                                                                                                                                                                                                                                                                                                                                                                                                                                                                                                                                                                                                                                                                                                                                                                                                                                                                                                                                                                                                                                                                                                                                                                                                                                                                                                                                                                                                                                                                                                                                                                                                                                                                                                                                                                                                                                                                                                                                                                                                                                                                                                                                                                                                                                                                                                                                               | dB                                                                                                                                                                                                                                                                                                                                                                                                                                                                                                                                                                                                                                                                                                                                                                                                                                                                                                                                                                                                                                                                                                                                                                             |                                                                                                                                                                                                                                                                                                                                                                                                                                                                                                                                                                                                                                                                                                                                                                                                                                                                                                                                                                                                                                                                                                                                                                                                    |      |  |
| 3703.723  | 40.78                                                                                                                                    | 28.52                                                                                                                                                                           | 7.24                                                                                                                                                                                                                                                   | 36.93                                                                                                                                                                                                                                                                                                                                                                                                                                                                                                                                                                                                                                                                                                                                                                                   | 39.61                                                                                                                                                                                                                                                                                                                                                                                                                                                                                                                                                                                                                                                                                                                                                                                                                                                                                                                                                                       | 54.00                                                                                                                                                                                                                                                                                                                                                                                                                                                                                                                                                                                                                                                                                                                                                                                                                                                                                                                                                                                                                                                                                                                                                                                                                                                                                                                                                                                                                                                                                                                                                                                                                                                                                                                                                                                                                                                                                                                                                                                                                                                                                                                                                                                                                                                                                                                                                                                                                                                                                                                                                                                                                                                                                                                                                                                                                                                                                                                                                                                                                                                                                                                                                                                                                                                                                                                                                                                                                                                                                                                                                                | -14.39                                                                                                                                                                                                                                                                                                                                                                                                                                                                                                                                                                                                                                                                                                                                                                                                                                                                                                                                                                                                                                                                                                                                                                         | HORIZONTAL                                                                                                                                                                                                                                                                                                                                                                                                                                                                                                                                                                                                                                                                                                                                                                                                                                                                                                                                                                                                                                                                                                                                                                                         |      |  |
| 3703.723  | 45.59                                                                                                                                    | 28.52                                                                                                                                                                           | 7.24                                                                                                                                                                                                                                                   | 36.93                                                                                                                                                                                                                                                                                                                                                                                                                                                                                                                                                                                                                                                                                                                                                                                   | 44.42                                                                                                                                                                                                                                                                                                                                                                                                                                                                                                                                                                                                                                                                                                                                                                                                                                                                                                                                                                       | 74.00                                                                                                                                                                                                                                                                                                                                                                                                                                                                                                                                                                                                                                                                                                                                                                                                                                                                                                                                                                                                                                                                                                                                                                                                                                                                                                                                                                                                                                                                                                                                                                                                                                                                                                                                                                                                                                                                                                                                                                                                                                                                                                                                                                                                                                                                                                                                                                                                                                                                                                                                                                                                                                                                                                                                                                                                                                                                                                                                                                                                                                                                                                                                                                                                                                                                                                                                                                                                                                                                                                                                                                | -29.58                                                                                                                                                                                                                                                                                                                                                                                                                                                                                                                                                                                                                                                                                                                                                                                                                                                                                                                                                                                                                                                                                                                                                                         | HORIZONTAL                                                                                                                                                                                                                                                                                                                                                                                                                                                                                                                                                                                                                                                                                                                                                                                                                                                                                                                                                                                                                                                                                                                                                                                         |      |  |
| 4534.271  | 41.01                                                                                                                                    | 30.16                                                                                                                                                                           | 6.75                                                                                                                                                                                                                                                   | 36.92                                                                                                                                                                                                                                                                                                                                                                                                                                                                                                                                                                                                                                                                                                                                                                                   | 41.00                                                                                                                                                                                                                                                                                                                                                                                                                                                                                                                                                                                                                                                                                                                                                                                                                                                                                                                                                                       | 54.00                                                                                                                                                                                                                                                                                                                                                                                                                                                                                                                                                                                                                                                                                                                                                                                                                                                                                                                                                                                                                                                                                                                                                                                                                                                                                                                                                                                                                                                                                                                                                                                                                                                                                                                                                                                                                                                                                                                                                                                                                                                                                                                                                                                                                                                                                                                                                                                                                                                                                                                                                                                                                                                                                                                                                                                                                                                                                                                                                                                                                                                                                                                                                                                                                                                                                                                                                                                                                                                                                                                                                                | -13.00                                                                                                                                                                                                                                                                                                                                                                                                                                                                                                                                                                                                                                                                                                                                                                                                                                                                                                                                                                                                                                                                                                                                                                         | HORIZONTAL                                                                                                                                                                                                                                                                                                                                                                                                                                                                                                                                                                                                                                                                                                                                                                                                                                                                                                                                                                                                                                                                                                                                                                                         |      |  |
| 4534.271  | 46.21                                                                                                                                    | 30.16                                                                                                                                                                           | 6.75                                                                                                                                                                                                                                                   | 36.92                                                                                                                                                                                                                                                                                                                                                                                                                                                                                                                                                                                                                                                                                                                                                                                   | 46.20                                                                                                                                                                                                                                                                                                                                                                                                                                                                                                                                                                                                                                                                                                                                                                                                                                                                                                                                                                       | 74.00                                                                                                                                                                                                                                                                                                                                                                                                                                                                                                                                                                                                                                                                                                                                                                                                                                                                                                                                                                                                                                                                                                                                                                                                                                                                                                                                                                                                                                                                                                                                                                                                                                                                                                                                                                                                                                                                                                                                                                                                                                                                                                                                                                                                                                                                                                                                                                                                                                                                                                                                                                                                                                                                                                                                                                                                                                                                                                                                                                                                                                                                                                                                                                                                                                                                                                                                                                                                                                                                                                                                                                | -27.80                                                                                                                                                                                                                                                                                                                                                                                                                                                                                                                                                                                                                                                                                                                                                                                                                                                                                                                                                                                                                                                                                                                                                                         | HORIZONTAL                                                                                                                                                                                                                                                                                                                                                                                                                                                                                                                                                                                                                                                                                                                                                                                                                                                                                                                                                                                                                                                                                                                                                                                         |      |  |
| 4824.721  | 42.48                                                                                                                                    | 30.82                                                                                                                                                                           | 6.01                                                                                                                                                                                                                                                   | 36.94                                                                                                                                                                                                                                                                                                                                                                                                                                                                                                                                                                                                                                                                                                                                                                                   | 42.37                                                                                                                                                                                                                                                                                                                                                                                                                                                                                                                                                                                                                                                                                                                                                                                                                                                                                                                                                                       | 54.00                                                                                                                                                                                                                                                                                                                                                                                                                                                                                                                                                                                                                                                                                                                                                                                                                                                                                                                                                                                                                                                                                                                                                                                                                                                                                                                                                                                                                                                                                                                                                                                                                                                                                                                                                                                                                                                                                                                                                                                                                                                                                                                                                                                                                                                                                                                                                                                                                                                                                                                                                                                                                                                                                                                                                                                                                                                                                                                                                                                                                                                                                                                                                                                                                                                                                                                                                                                                                                                                                                                                                                | -11.63                                                                                                                                                                                                                                                                                                                                                                                                                                                                                                                                                                                                                                                                                                                                                                                                                                                                                                                                                                                                                                                                                                                                                                         | HORIZONTAL                                                                                                                                                                                                                                                                                                                                                                                                                                                                                                                                                                                                                                                                                                                                                                                                                                                                                                                                                                                                                                                                                                                                                                                         |      |  |
| 4824.721  | 48.18                                                                                                                                    | 30.82                                                                                                                                                                           | 6.01                                                                                                                                                                                                                                                   | 36.94                                                                                                                                                                                                                                                                                                                                                                                                                                                                                                                                                                                                                                                                                                                                                                                   | 48.07                                                                                                                                                                                                                                                                                                                                                                                                                                                                                                                                                                                                                                                                                                                                                                                                                                                                                                                                                                       | 74.00                                                                                                                                                                                                                                                                                                                                                                                                                                                                                                                                                                                                                                                                                                                                                                                                                                                                                                                                                                                                                                                                                                                                                                                                                                                                                                                                                                                                                                                                                                                                                                                                                                                                                                                                                                                                                                                                                                                                                                                                                                                                                                                                                                                                                                                                                                                                                                                                                                                                                                                                                                                                                                                                                                                                                                                                                                                                                                                                                                                                                                                                                                                                                                                                                                                                                                                                                                                                                                                                                                                                                                | -25.93                                                                                                                                                                                                                                                                                                                                                                                                                                                                                                                                                                                                                                                                                                                                                                                                                                                                                                                                                                                                                                                                                                                                                                         | HORIZONTAL                                                                                                                                                                                                                                                                                                                                                                                                                                                                                                                                                                                                                                                                                                                                                                                                                                                                                                                                                                                                                                                                                                                                                                                         |      |  |
| 7236.518  | 37.91                                                                                                                                    | 35.55                                                                                                                                                                           | 7.35                                                                                                                                                                                                                                                   | 36.93                                                                                                                                                                                                                                                                                                                                                                                                                                                                                                                                                                                                                                                                                                                                                                                   | 43.88                                                                                                                                                                                                                                                                                                                                                                                                                                                                                                                                                                                                                                                                                                                                                                                                                                                                                                                                                                       | 54.00                                                                                                                                                                                                                                                                                                                                                                                                                                                                                                                                                                                                                                                                                                                                                                                                                                                                                                                                                                                                                                                                                                                                                                                                                                                                                                                                                                                                                                                                                                                                                                                                                                                                                                                                                                                                                                                                                                                                                                                                                                                                                                                                                                                                                                                                                                                                                                                                                                                                                                                                                                                                                                                                                                                                                                                                                                                                                                                                                                                                                                                                                                                                                                                                                                                                                                                                                                                                                                                                                                                                                                | -10.12                                                                                                                                                                                                                                                                                                                                                                                                                                                                                                                                                                                                                                                                                                                                                                                                                                                                                                                                                                                                                                                                                                                                                                         | HORIZONTAL                                                                                                                                                                                                                                                                                                                                                                                                                                                                                                                                                                                                                                                                                                                                                                                                                                                                                                                                                                                                                                                                                                                                                                                         |      |  |
| 7236.518  | 47.63                                                                                                                                    | 35.55                                                                                                                                                                           | 7.35                                                                                                                                                                                                                                                   | 36.93                                                                                                                                                                                                                                                                                                                                                                                                                                                                                                                                                                                                                                                                                                                                                                                   | 53.60                                                                                                                                                                                                                                                                                                                                                                                                                                                                                                                                                                                                                                                                                                                                                                                                                                                                                                                                                                       | 74.00                                                                                                                                                                                                                                                                                                                                                                                                                                                                                                                                                                                                                                                                                                                                                                                                                                                                                                                                                                                                                                                                                                                                                                                                                                                                                                                                                                                                                                                                                                                                                                                                                                                                                                                                                                                                                                                                                                                                                                                                                                                                                                                                                                                                                                                                                                                                                                                                                                                                                                                                                                                                                                                                                                                                                                                                                                                                                                                                                                                                                                                                                                                                                                                                                                                                                                                                                                                                                                                                                                                                                                | -20.40                                                                                                                                                                                                                                                                                                                                                                                                                                                                                                                                                                                                                                                                                                                                                                                                                                                                                                                                                                                                                                                                                                                                                                         | HORIZONTAL                                                                                                                                                                                                                                                                                                                                                                                                                                                                                                                                                                                                                                                                                                                                                                                                                                                                                                                                                                                                                                                                                                                                                                                         |      |  |
| 9648.432  | 39.09                                                                                                                                    | 37.54                                                                                                                                                                           | 8.18                                                                                                                                                                                                                                                   | 37.08                                                                                                                                                                                                                                                                                                                                                                                                                                                                                                                                                                                                                                                                                                                                                                                   | 47.73                                                                                                                                                                                                                                                                                                                                                                                                                                                                                                                                                                                                                                                                                                                                                                                                                                                                                                                                                                       | 54.00                                                                                                                                                                                                                                                                                                                                                                                                                                                                                                                                                                                                                                                                                                                                                                                                                                                                                                                                                                                                                                                                                                                                                                                                                                                                                                                                                                                                                                                                                                                                                                                                                                                                                                                                                                                                                                                                                                                                                                                                                                                                                                                                                                                                                                                                                                                                                                                                                                                                                                                                                                                                                                                                                                                                                                                                                                                                                                                                                                                                                                                                                                                                                                                                                                                                                                                                                                                                                                                                                                                                                                | -6.27                                                                                                                                                                                                                                                                                                                                                                                                                                                                                                                                                                                                                                                                                                                                                                                                                                                                                                                                                                                                                                                                                                                                                                          | HORIZONTAL                                                                                                                                                                                                                                                                                                                                                                                                                                                                                                                                                                                                                                                                                                                                                                                                                                                                                                                                                                                                                                                                                                                                                                                         |      |  |
| 9648.432  | 46.83                                                                                                                                    | 37.54                                                                                                                                                                           | 8.18                                                                                                                                                                                                                                                   | 37.08                                                                                                                                                                                                                                                                                                                                                                                                                                                                                                                                                                                                                                                                                                                                                                                   | 55.47                                                                                                                                                                                                                                                                                                                                                                                                                                                                                                                                                                                                                                                                                                                                                                                                                                                                                                                                                                       | 74.00                                                                                                                                                                                                                                                                                                                                                                                                                                                                                                                                                                                                                                                                                                                                                                                                                                                                                                                                                                                                                                                                                                                                                                                                                                                                                                                                                                                                                                                                                                                                                                                                                                                                                                                                                                                                                                                                                                                                                                                                                                                                                                                                                                                                                                                                                                                                                                                                                                                                                                                                                                                                                                                                                                                                                                                                                                                                                                                                                                                                                                                                                                                                                                                                                                                                                                                                                                                                                                                                                                                                                                | -18.53                                                                                                                                                                                                                                                                                                                                                                                                                                                                                                                                                                                                                                                                                                                                                                                                                                                                                                                                                                                                                                                                                                                                                                         | HORIZONTAL                                                                                                                                                                                                                                                                                                                                                                                                                                                                                                                                                                                                                                                                                                                                                                                                                                                                                                                                                                                                                                                                                                                                                                                         |      |  |
| 12060.350 | 33.05                                                                                                                                    | 39.46                                                                                                                                                                           | 10.71                                                                                                                                                                                                                                                  | 37.17                                                                                                                                                                                                                                                                                                                                                                                                                                                                                                                                                                                                                                                                                                                                                                                   | 46.05                                                                                                                                                                                                                                                                                                                                                                                                                                                                                                                                                                                                                                                                                                                                                                                                                                                                                                                                                                       | 54.00                                                                                                                                                                                                                                                                                                                                                                                                                                                                                                                                                                                                                                                                                                                                                                                                                                                                                                                                                                                                                                                                                                                                                                                                                                                                                                                                                                                                                                                                                                                                                                                                                                                                                                                                                                                                                                                                                                                                                                                                                                                                                                                                                                                                                                                                                                                                                                                                                                                                                                                                                                                                                                                                                                                                                                                                                                                                                                                                                                                                                                                                                                                                                                                                                                                                                                                                                                                                                                                                                                                                                                | -7.95                                                                                                                                                                                                                                                                                                                                                                                                                                                                                                                                                                                                                                                                                                                                                                                                                                                                                                                                                                                                                                                                                                                                                                          | HORIZONTAL                                                                                                                                                                                                                                                                                                                                                                                                                                                                                                                                                                                                                                                                                                                                                                                                                                                                                                                                                                                                                                                                                                                                                                                         |      |  |
| 12060.350 | 45.31                                                                                                                                    | 39.46                                                                                                                                                                           | 10.71                                                                                                                                                                                                                                                  | 37.17                                                                                                                                                                                                                                                                                                                                                                                                                                                                                                                                                                                                                                                                                                                                                                                   | 58.31                                                                                                                                                                                                                                                                                                                                                                                                                                                                                                                                                                                                                                                                                                                                                                                                                                                                                                                                                                       | 74.00                                                                                                                                                                                                                                                                                                                                                                                                                                                                                                                                                                                                                                                                                                                                                                                                                                                                                                                                                                                                                                                                                                                                                                                                                                                                                                                                                                                                                                                                                                                                                                                                                                                                                                                                                                                                                                                                                                                                                                                                                                                                                                                                                                                                                                                                                                                                                                                                                                                                                                                                                                                                                                                                                                                                                                                                                                                                                                                                                                                                                                                                                                                                                                                                                                                                                                                                                                                                                                                                                                                                                                | -15.69                                                                                                                                                                                                                                                                                                                                                                                                                                                                                                                                                                                                                                                                                                                                                                                                                                                                                                                                                                                                                                                                                                                                                                         | HORIZONTAL                                                                                                                                                                                                                                                                                                                                                                                                                                                                                                                                                                                                                                                                                                                                                                                                                                                                                                                                                                                                                                                                                                                                                                                         |      |  |
|           | MHz<br>3703.723<br>3703.723<br>4534.271<br>4534.271<br>4824.721<br>4824.721<br>7236.518<br>7236.518<br>9648.432<br>9648.432<br>12060.350 | MHz dBuV  3703.723 40.78 3703.723 45.59 4534.271 41.01 4534.271 46.21 4824.721 42.48 4824.721 48.18 7236.518 37.91 7236.518 47.63 9648.432 39.09 9648.432 46.83 12060.350 33.05 | MHz dBuV dB/m  3703.723 40.78 28.52 3703.723 45.59 28.52 4534.271 41.01 30.16 4534.271 46.21 30.16 4824.721 42.48 30.82 4824.721 48.18 30.82 7236.518 37.91 35.55 7236.518 47.63 35.55 9648.432 39.09 37.54 9648.432 46.83 37.54 12060.350 33.05 39.46 | Freq         Level         Factor         Loss           MHz         dBuV         dB/m         dB           3703.723         40.78         28.52         7.24           3703.723         45.59         28.52         7.24           4534.271         41.01         30.16         6.75           4534.271         46.21         30.16         6.75           4824.721         42.48         30.82         6.01           4824.721         48.18         30.82         6.01           7236.518         37.91         35.55         7.35           7236.518         47.63         35.55         7.35           9648.432         39.09         37.54         8.18           9648.432         46.83         37.54         8.18           12060.350         33.05         39.46         10.71 | Freq         Level         Factor         Loss         Factor           MHz         dBuV         dB/m         dB         dB           3703.723         40.78         28.52         7.24         36.93           3703.723         45.59         28.52         7.24         36.93           4534.271         41.01         30.16         6.75         36.92           4534.271         46.21         30.16         6.75         36.92           4824.721         42.48         30.82         6.01         36.94           4824.721         48.18         30.82         6.01         36.94           7236.518         37.91         35.55         7.35         36.93           7236.518         47.63         35.55         7.35         36.93           9648.432         39.09         37.54         8.18         37.08           9648.432         46.83         37.54         8.18         37.08           12060.350         33.05         39.46         10.71         37.17 | Freq         Level         Factor         Loss         Factor         Level           MHz         dBuV         dB/m         dB         dB dBuV/m           3703.723         40.78         28.52         7.24         36.93         39.61           3703.723         45.59         28.52         7.24         36.93         44.42           4534.271         41.01         30.16         6.75         36.92         41.00           4534.271         46.21         30.16         6.75         36.92         46.20           4824.721         42.48         30.82         6.01         36.94         42.37           4824.721         48.18         30.82         6.01         36.94         48.07           7236.518         37.91         35.55         7.35         36.93         43.88           7236.518         47.63         35.55         7.35         36.93         53.60           9648.432         39.09         37.54         8.18         37.08         47.73           9648.432         46.83         37.54         8.18         37.08         55.47           12060.350         33.05         39.46         10.71         37.17         46.05 <td>Freq         Level         Factor         Loss         Factor         Level         Line           MHz         dBuV         dB/m         dB         dB         dBuV/m         dBuV/m         dBuV/m           3703.723         40.78         28.52         7.24         36.93         39.61         54.00           3703.723         45.59         28.52         7.24         36.93         44.42         74.00           4534.271         41.01         30.16         6.75         36.92         41.00         54.00           4534.271         46.21         30.16         6.75         36.92         46.20         74.00           4824.721         42.48         30.82         6.01         36.94         42.37         54.00           4824.721         48.18         30.82         6.01         36.94         48.07         74.00           7236.518         37.91         35.55         7.35         36.93         43.88         54.00           9648.432         39.09         37.54         8.18         37.08         47.73         54.00           9648.432         46.83         37.54         8.18         37.08         55.47         74.00           12060.350&lt;</td> <td>Freq         Level         Factor         Loss Factor         Level         Line         Limit           MHz         dBuV         dB/m         dB         dB         dBuV/m         dBuV/m         dBuV/m         dB           3703.723         40.78         28.52         7.24         36.93         39.61         54.00         -14.39           3703.723         45.59         28.52         7.24         36.93         44.42         74.00         -29.58           4534.271         41.01         30.16         6.75         36.92         41.00         54.00         -13.00           4534.271         46.21         30.16         6.75         36.92         46.20         74.00         -27.80           4824.721         42.48         30.82         6.01         36.94         42.37         54.00         -11.63           4824.721         48.18         30.82         6.01         36.94         48.07         74.00         -25.93           7236.518         37.91         35.55         7.35         36.93         43.88         54.00         -10.12           7236.518         47.63         35.55         7.35         36.93         53.60         74.00         -20.40     &lt;</td> | Freq         Level         Factor         Loss         Factor         Level         Line           MHz         dBuV         dB/m         dB         dB         dBuV/m         dBuV/m         dBuV/m           3703.723         40.78         28.52         7.24         36.93         39.61         54.00           3703.723         45.59         28.52         7.24         36.93         44.42         74.00           4534.271         41.01         30.16         6.75         36.92         41.00         54.00           4534.271         46.21         30.16         6.75         36.92         46.20         74.00           4824.721         42.48         30.82         6.01         36.94         42.37         54.00           4824.721         48.18         30.82         6.01         36.94         48.07         74.00           7236.518         37.91         35.55         7.35         36.93         43.88         54.00           9648.432         39.09         37.54         8.18         37.08         47.73         54.00           9648.432         46.83         37.54         8.18         37.08         55.47         74.00           12060.350< | Freq         Level         Factor         Loss Factor         Level         Line         Limit           MHz         dBuV         dB/m         dB         dB         dBuV/m         dBuV/m         dBuV/m         dB           3703.723         40.78         28.52         7.24         36.93         39.61         54.00         -14.39           3703.723         45.59         28.52         7.24         36.93         44.42         74.00         -29.58           4534.271         41.01         30.16         6.75         36.92         41.00         54.00         -13.00           4534.271         46.21         30.16         6.75         36.92         46.20         74.00         -27.80           4824.721         42.48         30.82         6.01         36.94         42.37         54.00         -11.63           4824.721         48.18         30.82         6.01         36.94         48.07         74.00         -25.93           7236.518         37.91         35.55         7.35         36.93         43.88         54.00         -10.12           7236.518         47.63         35.55         7.35         36.93         53.60         74.00         -20.40     < |      |  |