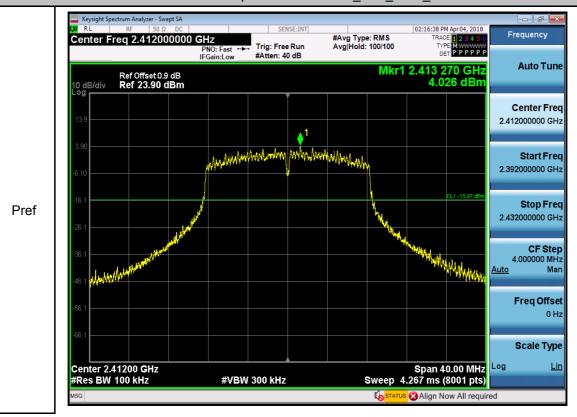

Report No.: GZEM171200734701

Page: 41 of 82

Mode:802.11g; Polarization: Horizontal; bandwidth:20MHz; Channel Low: 2412Mhz

| Rea       |                                                                                                                                          |                                                                                                                                                                                 | Read                                                                                                                                                                                                                                                   | Antenna                                                                                                                                                                                                                                                                                                                                                                                                                                                                                                                                                                                                                                                                                                                                                                                 | Cable                                                                                                                                                                                                                                                                                                                                                                                                                                                                                                                                                                                                                                                                                                                                                                                                                                                                                                                                                                       | Preamp                                                                                                                                                                                                                                                                                                                                                                                                                                                                                                                                                                                                                                                                                                                                                                                                                                                                                                                                                                                                                                                                                                                                                                                                                                                                                                                                                                                                                                                                                                                                                                                                                                                                                                                                                                                                                                                                                                                                                                                                                                                                                                                                                                                                                                                                                                                                                                                                                                                                                                                                                                                                                                                                                                                                                                                                                                                                                                                                                                                                                                                                                                                                                                                                                                                                                                                                                                                                                                                                                                                                                               |                                                                                                                                                                                                                                                                                                                                                                                                                                                                                                                                                                                                                                                                                                                                                                                                                                                                                                                                                                                                                                                                                                                                                                                | Limit                                                                                                                                                                                                                                                                                                                                                                                                                                                                                                                                                                                                                                                                                                                                                                                                                                                                                                                                                                                                                                                                                                                                                                                              | 0ver |  |
|-----------|------------------------------------------------------------------------------------------------------------------------------------------|---------------------------------------------------------------------------------------------------------------------------------------------------------------------------------|--------------------------------------------------------------------------------------------------------------------------------------------------------------------------------------------------------------------------------------------------------|-----------------------------------------------------------------------------------------------------------------------------------------------------------------------------------------------------------------------------------------------------------------------------------------------------------------------------------------------------------------------------------------------------------------------------------------------------------------------------------------------------------------------------------------------------------------------------------------------------------------------------------------------------------------------------------------------------------------------------------------------------------------------------------------|-----------------------------------------------------------------------------------------------------------------------------------------------------------------------------------------------------------------------------------------------------------------------------------------------------------------------------------------------------------------------------------------------------------------------------------------------------------------------------------------------------------------------------------------------------------------------------------------------------------------------------------------------------------------------------------------------------------------------------------------------------------------------------------------------------------------------------------------------------------------------------------------------------------------------------------------------------------------------------|----------------------------------------------------------------------------------------------------------------------------------------------------------------------------------------------------------------------------------------------------------------------------------------------------------------------------------------------------------------------------------------------------------------------------------------------------------------------------------------------------------------------------------------------------------------------------------------------------------------------------------------------------------------------------------------------------------------------------------------------------------------------------------------------------------------------------------------------------------------------------------------------------------------------------------------------------------------------------------------------------------------------------------------------------------------------------------------------------------------------------------------------------------------------------------------------------------------------------------------------------------------------------------------------------------------------------------------------------------------------------------------------------------------------------------------------------------------------------------------------------------------------------------------------------------------------------------------------------------------------------------------------------------------------------------------------------------------------------------------------------------------------------------------------------------------------------------------------------------------------------------------------------------------------------------------------------------------------------------------------------------------------------------------------------------------------------------------------------------------------------------------------------------------------------------------------------------------------------------------------------------------------------------------------------------------------------------------------------------------------------------------------------------------------------------------------------------------------------------------------------------------------------------------------------------------------------------------------------------------------------------------------------------------------------------------------------------------------------------------------------------------------------------------------------------------------------------------------------------------------------------------------------------------------------------------------------------------------------------------------------------------------------------------------------------------------------------------------------------------------------------------------------------------------------------------------------------------------------------------------------------------------------------------------------------------------------------------------------------------------------------------------------------------------------------------------------------------------------------------------------------------------------------------------------------------------|--------------------------------------------------------------------------------------------------------------------------------------------------------------------------------------------------------------------------------------------------------------------------------------------------------------------------------------------------------------------------------------------------------------------------------------------------------------------------------------------------------------------------------------------------------------------------------------------------------------------------------------------------------------------------------------------------------------------------------------------------------------------------------------------------------------------------------------------------------------------------------------------------------------------------------------------------------------------------------------------------------------------------------------------------------------------------------------------------------------------------------------------------------------------------------|----------------------------------------------------------------------------------------------------------------------------------------------------------------------------------------------------------------------------------------------------------------------------------------------------------------------------------------------------------------------------------------------------------------------------------------------------------------------------------------------------------------------------------------------------------------------------------------------------------------------------------------------------------------------------------------------------------------------------------------------------------------------------------------------------------------------------------------------------------------------------------------------------------------------------------------------------------------------------------------------------------------------------------------------------------------------------------------------------------------------------------------------------------------------------------------------------|------|--|
| Freq      | Level                                                                                                                                    | Factor                                                                                                                                                                          | Loss                                                                                                                                                                                                                                                   | Factor                                                                                                                                                                                                                                                                                                                                                                                                                                                                                                                                                                                                                                                                                                                                                                                  | Level                                                                                                                                                                                                                                                                                                                                                                                                                                                                                                                                                                                                                                                                                                                                                                                                                                                                                                                                                                       | Line                                                                                                                                                                                                                                                                                                                                                                                                                                                                                                                                                                                                                                                                                                                                                                                                                                                                                                                                                                                                                                                                                                                                                                                                                                                                                                                                                                                                                                                                                                                                                                                                                                                                                                                                                                                                                                                                                                                                                                                                                                                                                                                                                                                                                                                                                                                                                                                                                                                                                                                                                                                                                                                                                                                                                                                                                                                                                                                                                                                                                                                                                                                                                                                                                                                                                                                                                                                                                                                                                                                                                                 | Limit                                                                                                                                                                                                                                                                                                                                                                                                                                                                                                                                                                                                                                                                                                                                                                                                                                                                                                                                                                                                                                                                                                                                                                          | Pol/Phase                                                                                                                                                                                                                                                                                                                                                                                                                                                                                                                                                                                                                                                                                                                                                                                                                                                                                                                                                                                                                                                                                                                                                                                          |      |  |
| MHz       | dBuV                                                                                                                                     | dB/m                                                                                                                                                                            | dB                                                                                                                                                                                                                                                     | dB                                                                                                                                                                                                                                                                                                                                                                                                                                                                                                                                                                                                                                                                                                                                                                                      | dBuV/m                                                                                                                                                                                                                                                                                                                                                                                                                                                                                                                                                                                                                                                                                                                                                                                                                                                                                                                                                                      | dBuV/m                                                                                                                                                                                                                                                                                                                                                                                                                                                                                                                                                                                                                                                                                                                                                                                                                                                                                                                                                                                                                                                                                                                                                                                                                                                                                                                                                                                                                                                                                                                                                                                                                                                                                                                                                                                                                                                                                                                                                                                                                                                                                                                                                                                                                                                                                                                                                                                                                                                                                                                                                                                                                                                                                                                                                                                                                                                                                                                                                                                                                                                                                                                                                                                                                                                                                                                                                                                                                                                                                                                                                               | dB                                                                                                                                                                                                                                                                                                                                                                                                                                                                                                                                                                                                                                                                                                                                                                                                                                                                                                                                                                                                                                                                                                                                                                             |                                                                                                                                                                                                                                                                                                                                                                                                                                                                                                                                                                                                                                                                                                                                                                                                                                                                                                                                                                                                                                                                                                                                                                                                    |      |  |
| 3703.723  | 40.78                                                                                                                                    | 28.52                                                                                                                                                                           | 7.24                                                                                                                                                                                                                                                   | 36.93                                                                                                                                                                                                                                                                                                                                                                                                                                                                                                                                                                                                                                                                                                                                                                                   | 39.61                                                                                                                                                                                                                                                                                                                                                                                                                                                                                                                                                                                                                                                                                                                                                                                                                                                                                                                                                                       | 54.00                                                                                                                                                                                                                                                                                                                                                                                                                                                                                                                                                                                                                                                                                                                                                                                                                                                                                                                                                                                                                                                                                                                                                                                                                                                                                                                                                                                                                                                                                                                                                                                                                                                                                                                                                                                                                                                                                                                                                                                                                                                                                                                                                                                                                                                                                                                                                                                                                                                                                                                                                                                                                                                                                                                                                                                                                                                                                                                                                                                                                                                                                                                                                                                                                                                                                                                                                                                                                                                                                                                                                                | -14.39                                                                                                                                                                                                                                                                                                                                                                                                                                                                                                                                                                                                                                                                                                                                                                                                                                                                                                                                                                                                                                                                                                                                                                         | HORIZONTAL                                                                                                                                                                                                                                                                                                                                                                                                                                                                                                                                                                                                                                                                                                                                                                                                                                                                                                                                                                                                                                                                                                                                                                                         |      |  |
| 3703.723  | 45.59                                                                                                                                    | 28.52                                                                                                                                                                           | 7.24                                                                                                                                                                                                                                                   | 36.93                                                                                                                                                                                                                                                                                                                                                                                                                                                                                                                                                                                                                                                                                                                                                                                   | 44.42                                                                                                                                                                                                                                                                                                                                                                                                                                                                                                                                                                                                                                                                                                                                                                                                                                                                                                                                                                       | 74.00                                                                                                                                                                                                                                                                                                                                                                                                                                                                                                                                                                                                                                                                                                                                                                                                                                                                                                                                                                                                                                                                                                                                                                                                                                                                                                                                                                                                                                                                                                                                                                                                                                                                                                                                                                                                                                                                                                                                                                                                                                                                                                                                                                                                                                                                                                                                                                                                                                                                                                                                                                                                                                                                                                                                                                                                                                                                                                                                                                                                                                                                                                                                                                                                                                                                                                                                                                                                                                                                                                                                                                | -29.58                                                                                                                                                                                                                                                                                                                                                                                                                                                                                                                                                                                                                                                                                                                                                                                                                                                                                                                                                                                                                                                                                                                                                                         | HORIZONTAL                                                                                                                                                                                                                                                                                                                                                                                                                                                                                                                                                                                                                                                                                                                                                                                                                                                                                                                                                                                                                                                                                                                                                                                         |      |  |
| 4534.271  | 41.01                                                                                                                                    | 30.16                                                                                                                                                                           | 6.75                                                                                                                                                                                                                                                   | 36.92                                                                                                                                                                                                                                                                                                                                                                                                                                                                                                                                                                                                                                                                                                                                                                                   | 41.00                                                                                                                                                                                                                                                                                                                                                                                                                                                                                                                                                                                                                                                                                                                                                                                                                                                                                                                                                                       | 54.00                                                                                                                                                                                                                                                                                                                                                                                                                                                                                                                                                                                                                                                                                                                                                                                                                                                                                                                                                                                                                                                                                                                                                                                                                                                                                                                                                                                                                                                                                                                                                                                                                                                                                                                                                                                                                                                                                                                                                                                                                                                                                                                                                                                                                                                                                                                                                                                                                                                                                                                                                                                                                                                                                                                                                                                                                                                                                                                                                                                                                                                                                                                                                                                                                                                                                                                                                                                                                                                                                                                                                                | -13.00                                                                                                                                                                                                                                                                                                                                                                                                                                                                                                                                                                                                                                                                                                                                                                                                                                                                                                                                                                                                                                                                                                                                                                         | HORIZONTAL                                                                                                                                                                                                                                                                                                                                                                                                                                                                                                                                                                                                                                                                                                                                                                                                                                                                                                                                                                                                                                                                                                                                                                                         |      |  |
| 4534.271  | 46.21                                                                                                                                    | 30.16                                                                                                                                                                           | 6.75                                                                                                                                                                                                                                                   | 36.92                                                                                                                                                                                                                                                                                                                                                                                                                                                                                                                                                                                                                                                                                                                                                                                   | 46.20                                                                                                                                                                                                                                                                                                                                                                                                                                                                                                                                                                                                                                                                                                                                                                                                                                                                                                                                                                       | 74.00                                                                                                                                                                                                                                                                                                                                                                                                                                                                                                                                                                                                                                                                                                                                                                                                                                                                                                                                                                                                                                                                                                                                                                                                                                                                                                                                                                                                                                                                                                                                                                                                                                                                                                                                                                                                                                                                                                                                                                                                                                                                                                                                                                                                                                                                                                                                                                                                                                                                                                                                                                                                                                                                                                                                                                                                                                                                                                                                                                                                                                                                                                                                                                                                                                                                                                                                                                                                                                                                                                                                                                | -27.80                                                                                                                                                                                                                                                                                                                                                                                                                                                                                                                                                                                                                                                                                                                                                                                                                                                                                                                                                                                                                                                                                                                                                                         | HORIZONTAL                                                                                                                                                                                                                                                                                                                                                                                                                                                                                                                                                                                                                                                                                                                                                                                                                                                                                                                                                                                                                                                                                                                                                                                         |      |  |
| 4824.721  | 42.48                                                                                                                                    | 30.82                                                                                                                                                                           | 6.01                                                                                                                                                                                                                                                   | 36.94                                                                                                                                                                                                                                                                                                                                                                                                                                                                                                                                                                                                                                                                                                                                                                                   | 42.37                                                                                                                                                                                                                                                                                                                                                                                                                                                                                                                                                                                                                                                                                                                                                                                                                                                                                                                                                                       | 54.00                                                                                                                                                                                                                                                                                                                                                                                                                                                                                                                                                                                                                                                                                                                                                                                                                                                                                                                                                                                                                                                                                                                                                                                                                                                                                                                                                                                                                                                                                                                                                                                                                                                                                                                                                                                                                                                                                                                                                                                                                                                                                                                                                                                                                                                                                                                                                                                                                                                                                                                                                                                                                                                                                                                                                                                                                                                                                                                                                                                                                                                                                                                                                                                                                                                                                                                                                                                                                                                                                                                                                                | -11.63                                                                                                                                                                                                                                                                                                                                                                                                                                                                                                                                                                                                                                                                                                                                                                                                                                                                                                                                                                                                                                                                                                                                                                         | HORIZONTAL                                                                                                                                                                                                                                                                                                                                                                                                                                                                                                                                                                                                                                                                                                                                                                                                                                                                                                                                                                                                                                                                                                                                                                                         |      |  |
| 4824.721  | 48.18                                                                                                                                    | 30.82                                                                                                                                                                           | 6.01                                                                                                                                                                                                                                                   | 36.94                                                                                                                                                                                                                                                                                                                                                                                                                                                                                                                                                                                                                                                                                                                                                                                   | 48.07                                                                                                                                                                                                                                                                                                                                                                                                                                                                                                                                                                                                                                                                                                                                                                                                                                                                                                                                                                       | 74.00                                                                                                                                                                                                                                                                                                                                                                                                                                                                                                                                                                                                                                                                                                                                                                                                                                                                                                                                                                                                                                                                                                                                                                                                                                                                                                                                                                                                                                                                                                                                                                                                                                                                                                                                                                                                                                                                                                                                                                                                                                                                                                                                                                                                                                                                                                                                                                                                                                                                                                                                                                                                                                                                                                                                                                                                                                                                                                                                                                                                                                                                                                                                                                                                                                                                                                                                                                                                                                                                                                                                                                | -25.93                                                                                                                                                                                                                                                                                                                                                                                                                                                                                                                                                                                                                                                                                                                                                                                                                                                                                                                                                                                                                                                                                                                                                                         | HORIZONTAL                                                                                                                                                                                                                                                                                                                                                                                                                                                                                                                                                                                                                                                                                                                                                                                                                                                                                                                                                                                                                                                                                                                                                                                         |      |  |
| 7236.518  | 37.91                                                                                                                                    | 35.55                                                                                                                                                                           | 7.35                                                                                                                                                                                                                                                   | 36.93                                                                                                                                                                                                                                                                                                                                                                                                                                                                                                                                                                                                                                                                                                                                                                                   | 43.88                                                                                                                                                                                                                                                                                                                                                                                                                                                                                                                                                                                                                                                                                                                                                                                                                                                                                                                                                                       | 54.00                                                                                                                                                                                                                                                                                                                                                                                                                                                                                                                                                                                                                                                                                                                                                                                                                                                                                                                                                                                                                                                                                                                                                                                                                                                                                                                                                                                                                                                                                                                                                                                                                                                                                                                                                                                                                                                                                                                                                                                                                                                                                                                                                                                                                                                                                                                                                                                                                                                                                                                                                                                                                                                                                                                                                                                                                                                                                                                                                                                                                                                                                                                                                                                                                                                                                                                                                                                                                                                                                                                                                                | -10.12                                                                                                                                                                                                                                                                                                                                                                                                                                                                                                                                                                                                                                                                                                                                                                                                                                                                                                                                                                                                                                                                                                                                                                         | HORIZONTAL                                                                                                                                                                                                                                                                                                                                                                                                                                                                                                                                                                                                                                                                                                                                                                                                                                                                                                                                                                                                                                                                                                                                                                                         |      |  |
| 7236.518  | 47.63                                                                                                                                    | 35.55                                                                                                                                                                           | 7.35                                                                                                                                                                                                                                                   | 36.93                                                                                                                                                                                                                                                                                                                                                                                                                                                                                                                                                                                                                                                                                                                                                                                   | 53.60                                                                                                                                                                                                                                                                                                                                                                                                                                                                                                                                                                                                                                                                                                                                                                                                                                                                                                                                                                       | 74.00                                                                                                                                                                                                                                                                                                                                                                                                                                                                                                                                                                                                                                                                                                                                                                                                                                                                                                                                                                                                                                                                                                                                                                                                                                                                                                                                                                                                                                                                                                                                                                                                                                                                                                                                                                                                                                                                                                                                                                                                                                                                                                                                                                                                                                                                                                                                                                                                                                                                                                                                                                                                                                                                                                                                                                                                                                                                                                                                                                                                                                                                                                                                                                                                                                                                                                                                                                                                                                                                                                                                                                | -20.40                                                                                                                                                                                                                                                                                                                                                                                                                                                                                                                                                                                                                                                                                                                                                                                                                                                                                                                                                                                                                                                                                                                                                                         | HORIZONTAL                                                                                                                                                                                                                                                                                                                                                                                                                                                                                                                                                                                                                                                                                                                                                                                                                                                                                                                                                                                                                                                                                                                                                                                         |      |  |
| 9648.432  | 39.09                                                                                                                                    | 37.54                                                                                                                                                                           | 8.18                                                                                                                                                                                                                                                   | 37.08                                                                                                                                                                                                                                                                                                                                                                                                                                                                                                                                                                                                                                                                                                                                                                                   | 47.73                                                                                                                                                                                                                                                                                                                                                                                                                                                                                                                                                                                                                                                                                                                                                                                                                                                                                                                                                                       | 54.00                                                                                                                                                                                                                                                                                                                                                                                                                                                                                                                                                                                                                                                                                                                                                                                                                                                                                                                                                                                                                                                                                                                                                                                                                                                                                                                                                                                                                                                                                                                                                                                                                                                                                                                                                                                                                                                                                                                                                                                                                                                                                                                                                                                                                                                                                                                                                                                                                                                                                                                                                                                                                                                                                                                                                                                                                                                                                                                                                                                                                                                                                                                                                                                                                                                                                                                                                                                                                                                                                                                                                                | -6.27                                                                                                                                                                                                                                                                                                                                                                                                                                                                                                                                                                                                                                                                                                                                                                                                                                                                                                                                                                                                                                                                                                                                                                          | HORIZONTAL                                                                                                                                                                                                                                                                                                                                                                                                                                                                                                                                                                                                                                                                                                                                                                                                                                                                                                                                                                                                                                                                                                                                                                                         |      |  |
| 9648.432  | 46.83                                                                                                                                    | 37.54                                                                                                                                                                           | 8.18                                                                                                                                                                                                                                                   | 37.08                                                                                                                                                                                                                                                                                                                                                                                                                                                                                                                                                                                                                                                                                                                                                                                   | 55.47                                                                                                                                                                                                                                                                                                                                                                                                                                                                                                                                                                                                                                                                                                                                                                                                                                                                                                                                                                       | 74.00                                                                                                                                                                                                                                                                                                                                                                                                                                                                                                                                                                                                                                                                                                                                                                                                                                                                                                                                                                                                                                                                                                                                                                                                                                                                                                                                                                                                                                                                                                                                                                                                                                                                                                                                                                                                                                                                                                                                                                                                                                                                                                                                                                                                                                                                                                                                                                                                                                                                                                                                                                                                                                                                                                                                                                                                                                                                                                                                                                                                                                                                                                                                                                                                                                                                                                                                                                                                                                                                                                                                                                | -18.53                                                                                                                                                                                                                                                                                                                                                                                                                                                                                                                                                                                                                                                                                                                                                                                                                                                                                                                                                                                                                                                                                                                                                                         | HORIZONTAL                                                                                                                                                                                                                                                                                                                                                                                                                                                                                                                                                                                                                                                                                                                                                                                                                                                                                                                                                                                                                                                                                                                                                                                         |      |  |
| 12060.350 | 33.05                                                                                                                                    | 39.46                                                                                                                                                                           | 10.71                                                                                                                                                                                                                                                  | 37.17                                                                                                                                                                                                                                                                                                                                                                                                                                                                                                                                                                                                                                                                                                                                                                                   | 46.05                                                                                                                                                                                                                                                                                                                                                                                                                                                                                                                                                                                                                                                                                                                                                                                                                                                                                                                                                                       | 54.00                                                                                                                                                                                                                                                                                                                                                                                                                                                                                                                                                                                                                                                                                                                                                                                                                                                                                                                                                                                                                                                                                                                                                                                                                                                                                                                                                                                                                                                                                                                                                                                                                                                                                                                                                                                                                                                                                                                                                                                                                                                                                                                                                                                                                                                                                                                                                                                                                                                                                                                                                                                                                                                                                                                                                                                                                                                                                                                                                                                                                                                                                                                                                                                                                                                                                                                                                                                                                                                                                                                                                                | -7.95                                                                                                                                                                                                                                                                                                                                                                                                                                                                                                                                                                                                                                                                                                                                                                                                                                                                                                                                                                                                                                                                                                                                                                          | HORIZONTAL                                                                                                                                                                                                                                                                                                                                                                                                                                                                                                                                                                                                                                                                                                                                                                                                                                                                                                                                                                                                                                                                                                                                                                                         |      |  |
| 12060.350 | 45.31                                                                                                                                    | 39.46                                                                                                                                                                           | 10.71                                                                                                                                                                                                                                                  | 37.17                                                                                                                                                                                                                                                                                                                                                                                                                                                                                                                                                                                                                                                                                                                                                                                   | 58.31                                                                                                                                                                                                                                                                                                                                                                                                                                                                                                                                                                                                                                                                                                                                                                                                                                                                                                                                                                       | 74.00                                                                                                                                                                                                                                                                                                                                                                                                                                                                                                                                                                                                                                                                                                                                                                                                                                                                                                                                                                                                                                                                                                                                                                                                                                                                                                                                                                                                                                                                                                                                                                                                                                                                                                                                                                                                                                                                                                                                                                                                                                                                                                                                                                                                                                                                                                                                                                                                                                                                                                                                                                                                                                                                                                                                                                                                                                                                                                                                                                                                                                                                                                                                                                                                                                                                                                                                                                                                                                                                                                                                                                | -15.69                                                                                                                                                                                                                                                                                                                                                                                                                                                                                                                                                                                                                                                                                                                                                                                                                                                                                                                                                                                                                                                                                                                                                                         | HORIZONTAL                                                                                                                                                                                                                                                                                                                                                                                                                                                                                                                                                                                                                                                                                                                                                                                                                                                                                                                                                                                                                                                                                                                                                                                         |      |  |
|           | MHz<br>3703.723<br>3703.723<br>4534.271<br>4534.271<br>4824.721<br>4824.721<br>7236.518<br>7236.518<br>9648.432<br>9648.432<br>12060.350 | MHz dBuV  3703.723 40.78 3703.723 45.59 4534.271 41.01 4534.271 46.21 4824.721 42.48 4824.721 48.18 7236.518 37.91 7236.518 47.63 9648.432 39.09 9648.432 46.83 12060.350 33.05 | MHz dBuV dB/m  3703.723 40.78 28.52 3703.723 45.59 28.52 4534.271 41.01 30.16 4534.271 46.21 30.16 4824.721 42.48 30.82 4824.721 48.18 30.82 7236.518 37.91 35.55 7236.518 47.63 35.55 9648.432 39.09 37.54 9648.432 46.83 37.54 12060.350 33.05 39.46 | Freq         Level         Factor         Loss           MHz         dBuV         dB/m         dB           3703.723         40.78         28.52         7.24           3703.723         45.59         28.52         7.24           4534.271         41.01         30.16         6.75           4534.271         46.21         30.16         6.75           4824.721         42.48         30.82         6.01           4824.721         48.18         30.82         6.01           7236.518         37.91         35.55         7.35           7236.518         47.63         35.55         7.35           9648.432         39.09         37.54         8.18           9648.432         46.83         37.54         8.18           12060.350         33.05         39.46         10.71 | Freq         Level         Factor         Loss         Factor           MHz         dBuV         dB/m         dB         dB           3703.723         40.78         28.52         7.24         36.93           3703.723         45.59         28.52         7.24         36.93           4534.271         41.01         30.16         6.75         36.92           4534.271         46.21         30.16         6.75         36.92           4824.721         42.48         30.82         6.01         36.94           4824.721         48.18         30.82         6.01         36.94           7236.518         37.91         35.55         7.35         36.93           7236.518         47.63         35.55         7.35         36.93           9648.432         39.09         37.54         8.18         37.08           9648.432         46.83         37.54         8.18         37.08           12060.350         33.05         39.46         10.71         37.17 | Freq         Level         Factor         Loss         Factor         Level           MHz         dBuV         dB/m         dB         dB dBuV/m           3703.723         40.78         28.52         7.24         36.93         39.61           3703.723         45.59         28.52         7.24         36.93         44.42           4534.271         41.01         30.16         6.75         36.92         41.00           4534.271         46.21         30.16         6.75         36.92         46.20           4824.721         42.48         30.82         6.01         36.94         42.37           4824.721         48.18         30.82         6.01         36.94         48.07           7236.518         37.91         35.55         7.35         36.93         43.88           7236.518         47.63         35.55         7.35         36.93         53.60           9648.432         39.09         37.54         8.18         37.08         47.73           9648.432         46.83         37.54         8.18         37.08         55.47           12060.350         33.05         39.46         10.71         37.17         46.05 <td>Freq         Level         Factor         Loss         Factor         Level         Line           MHz         dBuV         dB/m         dB         dB         dBuV/m         dBuV/m         dBuV/m           3703.723         40.78         28.52         7.24         36.93         39.61         54.00           3703.723         45.59         28.52         7.24         36.93         44.42         74.00           4534.271         41.01         30.16         6.75         36.92         41.00         54.00           4534.271         46.21         30.16         6.75         36.92         46.20         74.00           4824.721         42.48         30.82         6.01         36.94         42.37         54.00           4824.721         48.18         30.82         6.01         36.94         48.07         74.00           7236.518         37.91         35.55         7.35         36.93         43.88         54.00           9648.432         39.09         37.54         8.18         37.08         47.73         54.00           9648.432         46.83         37.54         8.18         37.08         55.47         74.00           12060.350&lt;</td> <td>Freq         Level         Factor         Loss Factor         Level         Line         Limit           MHz         dBuV         dB/m         dB         dB         dBuV/m         dBuV/m         dBuV/m         dB           3703.723         40.78         28.52         7.24         36.93         39.61         54.00         -14.39           3703.723         45.59         28.52         7.24         36.93         44.42         74.00         -29.58           4534.271         41.01         30.16         6.75         36.92         41.00         54.00         -13.00           4534.271         46.21         30.16         6.75         36.92         46.20         74.00         -27.80           4824.721         42.48         30.82         6.01         36.94         42.37         54.00         -11.63           4824.721         48.18         30.82         6.01         36.94         48.07         74.00         -25.93           7236.518         37.91         35.55         7.35         36.93         43.88         54.00         -10.12           7236.518         47.63         35.55         7.35         36.93         53.60         74.00         -20.40     &lt;</td> | Freq         Level         Factor         Loss         Factor         Level         Line           MHz         dBuV         dB/m         dB         dB         dBuV/m         dBuV/m         dBuV/m           3703.723         40.78         28.52         7.24         36.93         39.61         54.00           3703.723         45.59         28.52         7.24         36.93         44.42         74.00           4534.271         41.01         30.16         6.75         36.92         41.00         54.00           4534.271         46.21         30.16         6.75         36.92         46.20         74.00           4824.721         42.48         30.82         6.01         36.94         42.37         54.00           4824.721         48.18         30.82         6.01         36.94         48.07         74.00           7236.518         37.91         35.55         7.35         36.93         43.88         54.00           9648.432         39.09         37.54         8.18         37.08         47.73         54.00           9648.432         46.83         37.54         8.18         37.08         55.47         74.00           12060.350< | Freq         Level         Factor         Loss Factor         Level         Line         Limit           MHz         dBuV         dB/m         dB         dB         dBuV/m         dBuV/m         dBuV/m         dB           3703.723         40.78         28.52         7.24         36.93         39.61         54.00         -14.39           3703.723         45.59         28.52         7.24         36.93         44.42         74.00         -29.58           4534.271         41.01         30.16         6.75         36.92         41.00         54.00         -13.00           4534.271         46.21         30.16         6.75         36.92         46.20         74.00         -27.80           4824.721         42.48         30.82         6.01         36.94         42.37         54.00         -11.63           4824.721         48.18         30.82         6.01         36.94         48.07         74.00         -25.93           7236.518         37.91         35.55         7.35         36.93         43.88         54.00         -10.12           7236.518         47.63         35.55         7.35         36.93         53.60         74.00         -20.40     < |      |  |