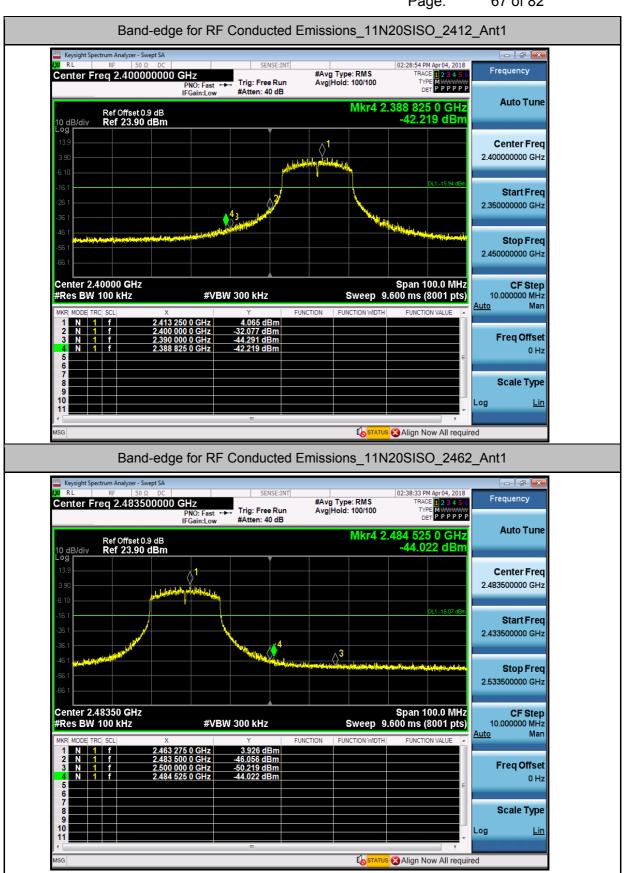

| -14.62         | PASS    |
| 11B          | 2462            | Ant1 | 5.654                 | -46.977                      | -14.35         | PASS    |
| 11G          | 2412            | Ant1 | 4.052                 | -45.633                      | -15.95         | PASS    |
| 11G          | 2462            | Ant1 | 4.126                 | -43.748                      | -15.87         | PASS    |
| 11N20SISO    | 2412            | Ant1 | 4.065                 | -42.219                      | -15.94         | PASS    |
| 11N20SISO    | 2462            | Ant1 | 3.926                 | -44.022                      | -16.07         | PASS    |



Report No.: GZEM171200734701

Page: 65 of 82





Report No.: GZEM171200734701

66 of 82 Page:





Report No.: GZEM171200734701

Page: 67 of 82





Report No.: GZEM171200734701

Page: 68 of 82

#### **5.RF Conducted Spurious Emissions**

| Test Mode | Test<br>Channel | Ant  | StartFre<br>[MHz] | StopFre<br>[MHz] | RBW<br>[kHz] | VBW<br>[kHz] | Pref[dBm] | Max.<br>Level<br>[dBm] | Limit<br>[dBm] | Verdict |
|-----------|-----------------|------|-------------------|------------------|--------------|--------------|-----------|------------------------|----------------|---------|
| 11B       | 2412            | Ant1 | 30                | 10000            | 100          | 300          | 6.312     | -54.229                | <-13.688       | PASS    |
| 11B       | 2412            | Ant1 | 10000             | 26000            | 100          | 300          | 6.312     | -52.231                | <-13.688       | PASS    |
| 11B       | 2442