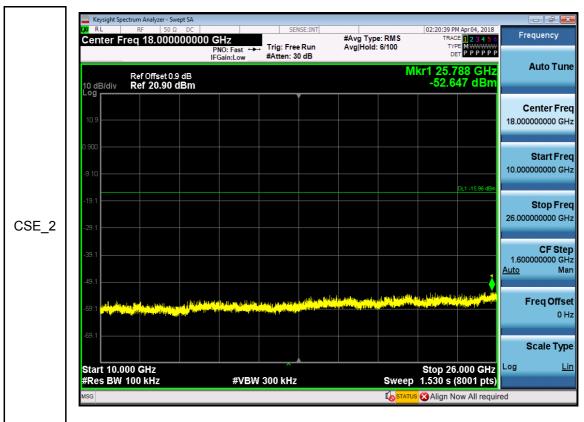

Report No.: GZEM171200734701

Page: 41 of 82

Mode:802.11g; Polarization: Horizontal; bandwidth:20MHz; Channel Low: 2412Mhz

| Rea       |                                                                                                                                          |                                                                                                                                                                                 | Read                                                                                                                                                                                                                                                   | Antenna                                                                                                                                                                                                                                                                                                                                                                                                                                                                                                                                                                                                                                                                                                                                                                                 | Cable                                                                                                                                                                                                                                                                                                                                                                                                                                                                                                                                                                                                                                                                                                                                                                                                                                                                                                                                                                       | Preamp                                                                                                                                                                                                                                                                                                                                                                                                                                                                                                                                                                                                                                                                                                                                                                                                                                                                                                                                                                                                                                                                                                                                                                                                                                                                                                                                                                                                                                                                                                                                                                                                                                                                                                                                                                                                                                                                                                                                                                                                                                                                                                                                                                                                                                                                                                                                                                                                                                                                                                                                                                                                                                                                                                                                                                                                                                                                                                                                                                                                                                                                                                                                                                                                                                                                                                                                                                                                                                                                                                                                                               |                                                                                                                                                                                                                                                                                                                                                                                                                                                                                                                                                                                                                                                                                                                                                                                                                                                                                                                                                                                                                                                                                                                                                                                | Limit                                                                                                                                                                                                                                                                                                                                                                                                                                                                                                                                                                                                                                                                                                                                                                                                                                                                                                                                                                                                                                                                                                                                                                                              | 0ver |  |
|-----------|------------------------------------------------------------------------------------------------------------------------------------------|---------------------------------------------------------------------------------------------------------------------------------------------------------------------------------|--------------------------------------------------------------------------------------------------------------------------------------------------------------------------------------------------------------------------------------------------------|-----------------------------------------------------------------------------------------------------------------------------------------------------------------------------------------------------------------------------------------------------------------------------------------------------------------------------------------------------------------------------------------------------------------------------------------------------------------------------------------------------------------------------------------------------------------------------------------------------------------------------------------------------------------------------------------------------------------------------------------------------------------------------------------|-----------------------------------------------------------------------------------------------------------------------------------------------------------------------------------------------------------------------------------------------------------------------------------------------------------------------------------------------------------------------------------------------------------------------------------------------------------------------------------------------------------------------------------------------------------------------------------------------------------------------------------------------------------------------------------------------------------------------------------------------------------------------------------------------------------------------------------------------------------------------------------------------------------------------------------------------------------------------------|----------------------------------------------------------------------------------------------------------------------------------------------------------------------------------------------------------------------------------------------------------------------------------------------------------------------------------------------------------------------------------------------------------------------------------------------------------------------------------------------------------------------------------------------------------------------------------------------------------------------------------------------------------------------------------------------------------------------------------------------------------------------------------------------------------------------------------------------------------------------------------------------------------------------------------------------------------------------------------------------------------------------------------------------------------------------------------------------------------------------------------------------------------------------------------------------------------------------------------------------------------------------------------------------------------------------------------------------------------------------------------------------------------------------------------------------------------------------------------------------------------------------------------------------------------------------------------------------------------------------------------------------------------------------------------------------------------------------------------------------------------------------------------------------------------------------------------------------------------------------------------------------------------------------------------------------------------------------------------------------------------------------------------------------------------------------------------------------------------------------------------------------------------------------------------------------------------------------------------------------------------------------------------------------------------------------------------------------------------------------------------------------------------------------------------------------------------------------------------------------------------------------------------------------------------------------------------------------------------------------------------------------------------------------------------------------------------------------------------------------------------------------------------------------------------------------------------------------------------------------------------------------------------------------------------------------------------------------------------------------------------------------------------------------------------------------------------------------------------------------------------------------------------------------------------------------------------------------------------------------------------------------------------------------------------------------------------------------------------------------------------------------------------------------------------------------------------------------------------------------------------------------------------------------------------------------|--------------------------------------------------------------------------------------------------------------------------------------------------------------------------------------------------------------------------------------------------------------------------------------------------------------------------------------------------------------------------------------------------------------------------------------------------------------------------------------------------------------------------------------------------------------------------------------------------------------------------------------------------------------------------------------------------------------------------------------------------------------------------------------------------------------------------------------------------------------------------------------------------------------------------------------------------------------------------------------------------------------------------------------------------------------------------------------------------------------------------------------------------------------------------------|----------------------------------------------------------------------------------------------------------------------------------------------------------------------------------------------------------------------------------------------------------------------------------------------------------------------------------------------------------------------------------------------------------------------------------------------------------------------------------------------------------------------------------------------------------------------------------------------------------------------------------------------------------------------------------------------------------------------------------------------------------------------------------------------------------------------------------------------------------------------------------------------------------------------------------------------------------------------------------------------------------------------------------------------------------------------------------------------------------------------------------------------------------------------------------------------------|------|--|
| Freq      | Level                                                                                                                                    | Factor                                                                                                                                                                          | Loss                                                                                                                                                                                                                                                   | Factor                                                                                                                                                                                                                                                                                                                                                                                                                                                                                                                                                                                                                                                                                                                                                                                  | Level                                                                                                                                                                                                                                                                                                                                                                                                                                                                                                                                                                                                                                                                                                                                                                                                                                                                                                                                                                       | Line                                                                                                                                                                                                                                                                                                                                                                                                                                                                                                                                                                                                                                                                                                                                                                                                                                                                                                                                                                                                                                                                                                                                                                                                                                                                                                                                                                                                                                                                                                                                                                                                                                                                                                                                                                                                                                                                                                                                                                                                                                                                                                                                                                                                                                                                                                                                                                                                                                                                                                                                                                                                                                                                                                                                                                                                                                                                                                                                                                                                                                                                                                                                                                                                                                                                                                                                                                                                                                                                                                                                                                 | Limit                                                                                                                                                                                                                                                                                                                                                                                                                                                                                                                                                                                                                                                                                                                                                                                                                                                                                                                                                                                                                                                                                                                                                                          | Pol/Phase                                                                                                                                                                                                                                                                                                                                                                                                                                                                                                                                                                                                                                                                                                                                                                                                                                                                                                                                                                                                                                                                                                                                                                                          |      |  |
| MHz       | dBuV                                                                                                                                     | dB/m                                                                                                                                                                            | dB                                                                                                                                                                                                                                                     | dB                                                                                                                                                                                                                                                                                                                                                                                                                                                                                                                                                                                                                                                                                                                                                                                      | dBuV/m                                                                                                                                                                                                                                                                                                                                                                                                                                                                                                                                                                                                                                                                                                                                                                                                                                                                                                                                                                      | dBuV/m                                                                                                                                                                                                                                                                                                                                                                                                                                                                                                                                                                                                                                                                                                                                                                                                                                                                                                                                                                                                                                                                                                                                                                                                                                                                                                                                                                                                                                                                                                                                                                                                                                                                                                                                                                                                                                                                                                                                                                                                                                                                                                                                                                                                                                                                                                                                                                                                                                                                                                                                                                                                                                                                                                                                                                                                                                                                                                                                                                                                                                                                                                                                                                                                                                                                                                                                                                                                                                                                                                                                                               | dB                                                                                                                                                                                                                                                                                                                                                                                                                                                                                                                                                                                                                                                                                                                                                                                                                                                                                                                                                                                                                                                                                                                                                                             |                                                                                                                                                                                                                                                                                                                                                                                                                                                                                                                                                                                                                                                                                                                                                                                                                                                                                                                                                                                                                                                                                                                                                                                                    |      |  |
| 3703.723  | 40.78                                                                                                                                    | 28.52                                                                                                                                                                           | 7.24                                                                                                                                                                                                                                                   | 36.93                                                                                                                                                                                                                                                                                                                                                                                                                                                                                                                                                                                                                                                                                                                                                                                   | 39.61                                                                                                                                                                                                                                                                                                                                                                                                                                                                                                                                                                                                                                                                                                                                                                                                                                                                                                                                                                       | 54.00                                                                                                                                                                                                                                                                                                                                                                                                                                                                                                                                                                                                                                                                                                                                                                                                                                                                                                                                                                                                                                                                                                                                                                                                                                                                                                                                                                                                                                                                                                                                                                                                                                                                                                                                                                                                                                                                                                                                                                                                                                                                                                                                                                                                                                                                                                                                                                                                                                                                                                                                                                                                                                                                                                                                                                                                                                                                                                                                                                                                                                                                                                                                                                                                                                                                                                                                                                                                                                                                                                                                                                | -14.39                                                                                                                                                                                                                                                                                                                                                                                                                                                                                                                                                                                                                                                                                                                                                                                                                                                                                                                                                                                                                                                                                                                                                                         | HORIZONTAL                                                                                                                                                                                                                                                                                                                                                                                                                                                                                                                                                                                                                                                                                                                                                                                                                                                                                                                                                                                                                                                                                                                                                                                         |      |  |
| 3703.723  | 45.59                                                                                                                                    | 28.52                                                                                                                                                                           | 7.24                                                                                                                                                                                                                                                   | 36.93                                                                                                                                                                                                                                                                                                                                                                                                                                                                                                                                                                                                                                                                                                                                                                                   | 44.42                                                                                                                                                                                                                                                                                                                                                                                                                                                                                                                                                                                                                                                                                                                                                                                                                                                                                                                                                                       | 74.00                                                                                                                                                                                                                                                                                                                                                                                                                                                                                                                                                                                                                                                                                                                                                                                                                                                                                                                                                                                                                                                                                                                                                                                                                                                                                                                                                                                                                                                                                                                                                                                                                                                                                                                                                                                                                                                                                                                                                                                                                                                                                                                                                                                                                                                                                                                                                                                                                                                                                                                                                                                                                                                                                                                                                                                                                                                                                                                                                                                                                                                                                                                                                                                                                                                                                                                                                                                                                                                                                                                                                                | -29.58                                                                                                                                                                                                                                                                                                                                                                                                                                                                                                                                                                                                                                                                                                                                                                                                                                                                                                                                                                                                                                                                                                                                                                         | HORIZONTAL                                                                                                                                                                                                                                                                                                                                                                                                                                                                                                                                                                                                                                                                                                                                                                                                                                                                                                                                                                                                                                                                                                                                                                                         |      |  |
| 4534.271  | 41.01                                                                                                                                    | 30.16                                                                                                                                                                           | 6.75                                                                                                                                                                                                                                                   | 36.92                                                                                                                                                                                                                                                                                                                                                                                                                                                                                                                                                                                                                                                                                                                                                                                   | 41.00                                                                                                                                                                                                                                                                                                                                                                                                                                                                                                                                                                                                                                                                                                                                                                                                                                                                                                                                                                       | 54.00                                                                                                                                                                                                                                                                                                                                                                                                                                                                                                                                                                                                                                                                                                                                                                                                                                                                                                                                                                                                                                                                                                                                                                                                                                                                                                                                                                                                                                                                                                                                                                                                                                                                                                                                                                                                                                                                                                                                                                                                                                                                                                                                                                                                                                                                                                                                                                                                                                                                                                                                                                                                                                                                                                                                                                                                                                                                                                                                                                                                                                                                                                                                                                                                                                                                                                                                                                                                                                                                                                                                                                | -13.00                                                                                                                                                                                                                                                                                                                                                                                                                                                                                                                                                                                                                                                                                                                                                                                                                                                                                                                                                                                                                                                                                                                                                                         | HORIZONTAL                                                                                                                                                                                                                                                                                                                                                                                                                                                                                                                                                                                                                                                                                                                                                                                                                                                                                                                                                                                                                                                                                                                                                                                         |      |  |
| 4534.271  | 46.21                                                                                                                                    | 30.16                                                                                                                                                                           | 6.75                                                                                                                                                                                                                                                   | 36.92                                                                                                                                                                                                                                                                                                                                                                                                                                                                                                                                                                                                                                                                                                                                                                                   | 46.20                                                                                                                                                                                                                                                                                                                                                                                                                                                                                                                                                                                                                                                                                                                                                                                                                                                                                                                                                                       | 74.00                                                                                                                                                                                                                                                                                                                                                                                                                                                                                                                                                                                                                                                                                                                                                                                                                                                                                                                                                                                                                                                                                                                                                                                                                                                                                                                                                                                                                                                                                                                                                                                                                                                                                                                                                                                                                                                                                                                                                                                                                                                                                                                                                                                                                                                                                                                                                                                                                                                                                                                                                                                                                                                                                                                                                                                                                                                                                                                                                                                                                                                                                                                                                                                                                                                                                                                                                                                                                                                                                                                                                                | -27.80                                                                                                                                                                                                                                                                                                                                                                                                                                                                                                                                                                                                                                                                                                                                                                                                                                                                                                                                                                                                                                                                                                                                                                         | HORIZONTAL                                                                                                                                                                                                                                                                                                                                                                                                                                                                                                                                                                                                                                                                                                                                                                                                                                                                                                                                                                                                                                                                                                                                                                                         |      |  |
| 4824.721  | 42.48                                                                                                                                    | 30.82                                                                                                                                                                           | 6.01                                                                                                                                                                                                                                                   | 36.94                                                                                                                                                                                                                                                                                                                                                                                                                                                                                                                                                                                                                                                                                                                                                                                   | 42.37                                                                                                                                                                                                                                                                                                                                                                                                                                                                                                                                                                                                                                                                                                                                                                                                                                                                                                                                                                       | 54.00                                                                                                                                                                                                                                                                                                                                                                                                                                                                                                                                                                                                                                                                                                                                                                                                                                                                                                                                                                                                                                                                                                                                                                                                                                                                                                                                                                                                                                                                                                                                                                                                                                                                                                                                                                                                                                                                                                                                                                                                                                                                                                                                                                                                                                                                                                                                                                                                                                                                                                                                                                                                                                                                                                                                                                                                                                                                                                                                                                                                                                                                                                                                                                                                                                                                                                                                                                                                                                                                                                                                                                | -11.63                                                                                                                                                                                                                                                                                                                                                                                                                                                                                                                                                                                                                                                                                                                                                                                                                                                                                                                                                                                                                                                                                                                                                                         | HORIZONTAL                                                                                                                                                                                                                                                                                                                                                                                                                                                                                                                                                                                                                                                                                                                                                                                                                                                                                                                                                                                                                                                                                                                                                                                         |      |  |
| 4824.721  | 48.18                                                                                                                                    | 30.82                                                                                                                                                                           | 6.01                                                                                                                                                                                                                                                   | 36.94                                                                                                                                                                                                                                                                                                                                                                                                                                                                                                                                                                                                                                                                                                                                                                                   | 48.07                                                                                                                                                                                                                                                                                                                                                                                                                                                                                                                                                                                                                                                                                                                                                                                                                                                                                                                                                                       | 74.00                                                                                                                                                                                                                                                                                                                                                                                                                                                                                                                                                                                                                                                                                                                                                                                                                                                                                                                                                                                                                                                                                                                                                                                                                                                                                                                                                                                                                                                                                                                                                                                                                                                                                                                                                                                                                                                                                                                                                                                                                                                                                                                                                                                                                                                                                                                                                                                                                                                                                                                                                                                                                                                                                                                                                                                                                                                                                                                                                                                                                                                                                                                                                                                                                                                                                                                                                                                                                                                                                                                                                                | -25.93                                                                                                                                                                                                                                                                                                                                                                                                                                                                                                                                                                                                                                                                                                                                                                                                                                                                                                                                                                                                                                                                                                                                                                         | HORIZONTAL                                                                                                                                                                                                                                                                                                                                                                                                                                                                                                                                                                                                                                                                                                                                                                                                                                                                                                                                                                                                                                                                                                                                                                                         |      |  |
| 7236.518  | 37.91                                                                                                                                    | 35.55                                                                                                                                                                           | 7.35                                                                                                                                                                                                                                                   | 36.93                                                                                                                                                                                                                                                                                                                                                                                                                                                                                                                                                                                                                                                                                                                                                                                   | 43.88                                                                                                                                                                                                                                                                                                                                                                                                                                                                                                                                                                                                                                                                                                                                                                                                                                                                                                                                                                       | 54.00                                                                                                                                                                                                                                                                                                                                                                                                                                                                                                                                                                                                                                                                                                                                                                                                                                                                                                                                                                                                                                                                                                                                                                                                                                                                                                                                                                                                                                                                                                                                                                                                                                                                                                                                                                                                                                                                                                                                                                                                                                                                                                                                                                                                                                                                                                                                                                                                                                                                                                                                                                                                                                                                                                                                                                                                                                                                                                                                                                                                                                                                                                                                                                                                                                                                                                                                                                                                                                                                                                                                                                | -10.12                                                                                                                                                                                                                                                                                                                                                                                                                                                                                                                                                                                                                                                                                                                                                                                                                                                                                                                                                                                                                                                                                                                                                                         | HORIZONTAL                                                                                                                                                                                                                                                                                                                                                                                                                                                                                                                                                                                                                                                                                                                                                                                                                                                                                                                                                                                                                                                                                                                                                                                         |      |  |
| 7236.518  | 47.63                                                                                                                                    | 35.55                                                                                                                                                                           | 7.35                                                                                                                                                                                                                                                   | 36.93                                                                                                                                                                                                                                                                                                                                                                                                                                                                                                                                                                                                                                                                                                                                                                                   | 53.60                                                                                                                                                                                                                                                                                                                                                                                                                                                                                                                                                                                                                                                                                                                                                                                                                                                                                                                                                                       | 74.00                                                                                                                                                                                                                                                                                                                                                                                                                                                                                                                                                                                                                                                                                                                                                                                                                                                                                                                                                                                                                                                                                                                                                                                                                                                                                                                                                                                                                                                                                                                                                                                                                                                                                                                                                                                                                                                                                                                                                                                                                                                                                                                                                                                                                                                                                                                                                                                                                                                                                                                                                                                                                                                                                                                                                                                                                                                                                                                                                                                                                                                                                                                                                                                                                                                                                                                                                                                                                                                                                                                                                                | -20.40                                                                                                                                                                                                                                                                                                                                                                                                                                                                                                                                                                                                                                                                                                                                                                                                                                                                                                                                                                                                                                                                                                                                                                         | HORIZONTAL                                                                                                                                                                                                                                                                                                                                                                                                                                                                                                                                                                                                                                                                                                                                                                                                                                                                                                                                                                                                                                                                                                                                                                                         |      |  |
| 9648.432  | 39.09                                                                                                                                    | 37.54                                                                                                                                                                           | 8.18                                                                                                                                                                                                                                                   | 37.08                                                                                                                                                                                                                                                                                                                                                                                                                                                                                                                                                                                                                                                                                                                                                                                   | 47.73                                                                                                                                                                                                                                                                                                                                                                                                                                                                                                                                                                                                                                                                                                                                                                                                                                                                                                                                                                       | 54.00                                                                                                                                                                                                                                                                                                                                                                                                                                                                                                                                                                                                                                                                                                                                                                                                                                                                                                                                                                                                                                                                                                                                                                                                                                                                                                                                                                                                                                                                                                                                                                                                                                                                                                                                                                                                                                                                                                                                                                                                                                                                                                                                                                                                                                                                                                                                                                                                                                                                                                                                                                                                                                                                                                                                                                                                                                                                                                                                                                                                                                                                                                                                                                                                                                                                                                                                                                                                                                                                                                                                                                | -6.27                                                                                                                                                                                                                                                                                                                                                                                                                                                                                                                                                                                                                                                                                                                                                                                                                                                                                                                                                                                                                                                                                                                                                                          | HORIZONTAL                                                                                                                                                                                                                                                                                                                                                                                                                                                                                                                                                                                                                                                                                                                                                                                                                                                                                                                                                                                                                                                                                                                                                                                         |      |  |
| 9648.432  | 46.83                                                                                                                                    | 37.54                                                                                                                                                                           | 8.18                                                                                                                                                                                                                                                   | 37.08                                                                                                                                                                                                                                                                                                                                                                                                                                                                                                                                                                                                                                                                                                                                                                                   | 55.47                                                                                                                                                                                                                                                                                                                                                                                                                                                                                                                                                                                                                                                                                                                                                                                                                                                                                                                                                                       | 74.00                                                                                                                                                                                                                                                                                                                                                                                                                                                                                                                                                                                                                                                                                                                                                                                                                                                                                                                                                                                                                                                                                                                                                                                                                                                                                                                                                                                                                                                                                                                                                                                                                                                                                                                                                                                                                                                                                                                                                                                                                                                                                                                                                                                                                                                                                                                                                                                                                                                                                                                                                                                                                                                                                                                                                                                                                                                                                                                                                                                                                                                                                                                                                                                                                                                                                                                                                                                                                                                                                                                                                                | -18.53                                                                                                                                                                                                                                                                                                                                                                                                                                                                                                                                                                                                                                                                                                                                                                                                                                                                                                                                                                                                                                                                                                                                                                         | HORIZONTAL                                                                                                                                                                                                                                                                                                                                                                                                                                                                                                                                                                                                                                                                                                                                                                                                                                                                                                                                                                                                                                                                                                                                                                                         |      |  |
| 12060.350 | 33.05                                                                                                                                    | 39.46                                                                                                                                                                           | 10.71                                                                                                                                                                                                                                                  | 37.17                                                                                                                                                                                                                                                                                                                                                                                                                                                                                                                                                                                                                                                                                                                                                                                   | 46.05                                                                                                                                                                                                                                                                                                                                                                                                                                                                                                                                                                                                                                                                                                                                                                                                                                                                                                                                                                       | 54.00                                                                                                                                                                                                                                                                                                                                                                                                                                                                                                                                                                                                                                                                                                                                                                                                                                                                                                                                                                                                                                                                                                                                                                                                                                                                                                                                                                                                                                                                                                                                                                                                                                                                                                                                                                                                                                                                                                                                                                                                                                                                                                                                                                                                                                                                                                                                                                                                                                                                                                                                                                                                                                                                                                                                                                                                                                                                                                                                                                                                                                                                                                                                                                                                                                                                                                                                                                                                                                                                                                                                                                | -7.95                                                                                                                                                                                                                                                                                                                                                                                                                                                                                                                                                                                                                                                                                                                                                                                                                                                                                                                                                                                                                                                                                                                                                                          | HORIZONTAL                                                                                                                                                                                                                                                                                                                                                                                                                                                                                                                                                                                                                                                                                                                                                                                                                                                                                                                                                                                                                                                                                                                                                                                         |      |  |
| 12060.350 | 45.31                                                                                                                                    | 39.46                                                                                                                                                                           | 10.71                                                                                                                                                                                                                                                  | 37.17                                                                                                                                                                                                                                                                                                                                                                                                                                                                                                                                                                                                                                                                                                                                                                                   | 58.31                                                                                                                                                                                                                                                                                                                                                                                                                                                                                                                                                                                                                                                                                                                                                                                                                                                                                                                                                                       | 74.00                                                                                                                                                                                                                                                                                                                                                                                                                                                                                                                                                                                                                                                                                                                                                                                                                                                                                                                                                                                                                                                                                                                                                                                                                                                                                                                                                                                                                                                                                                                                                                                                                                                                                                                                                                                                                                                                                                                                                                                                                                                                                                                                                                                                                                                                                                                                                                                                                                                                                                                                                                                                                                                                                                                                                                                                                                                                                                                                                                                                                                                                                                                                                                                                                                                                                                                                                                                                                                                                                                                                                                | -15.69                                                                                                                                                                                                                                                                                                                                                                                                                                                                                                                                                                                                                                                                                                                                                                                                                                                                                                                                                                                                                                                                                                                                                                         | HORIZONTAL                                                                                                                                                                                                                                                                                                                                                                                                                                                                                                                                                                                                                                                                                                                                                                                                                                                                                                                                                                                                                                                                                                                                                                                         |      |  |
|           | MHz<br>3703.723<br>3703.723<br>4534.271<br>4534.271<br>4824.721<br>4824.721<br>7236.518<br>7236.518<br>9648.432<br>9648.432<br>12060.350 | MHz dBuV  3703.723 40.78 3703.723 45.59 4534.271 41.01 4534.271 46.21 4824.721 42.48 4824.721 48.18 7236.518 37.91 7236.518 47.63 9648.432 39.09 9648.432 46.83 12060.350 33.05 | MHz dBuV dB/m  3703.723 40.78 28.52 3703.723 45.59 28.52 4534.271 41.01 30.16 4534.271 46.21 30.16 4824.721 42.48 30.82 4824.721 48.18 30.82 7236.518 37.91 35.55 7236.518 47.63 35.55 9648.432 39.09 37.54 9648.432 46.83 37.54 12060.350 33.05 39.46 | Freq         Level         Factor         Loss           MHz         dBuV         dB/m         dB           3703.723         40.78         28.52         7.24           3703.723         45.59         28.52         7.24           4534.271         41.01         30.16         6.75           4534.271         46.21         30.16         6.75           4824.721         42.48         30.82         6.01           4824.721         48.18         30.82         6.01           7236.518         37.91         35.55         7.35           7236.518         47.63         35.55         7.35           9648.432         39.09         37.54         8.18           9648.432         46.83         37.54         8.18           12060.350         33.05         39.46         10.71 | Freq         Level         Factor         Loss         Factor           MHz         dBuV         dB/m         dB         dB           3703.723         40.78         28.52         7.24         36.93           3703.723         45.59         28.52         7.24         36.93           4534.271         41.01         30.16         6.75         36.92           4534.271         46.21         30.16         6.75         36.92           4824.721         42.48         30.82         6.01         36.94           4824.721         48.18         30.82         6.01         36.94           7236.518         37.91         35.55         7.35         36.93           7236.518         47.63         35.55         7.35         36.93           9648.432         39.09         37.54         8.18         37.08           9648.432         46.83         37.54         8.18         37.08           12060.350         33.05         39.46         10.71         37.17 | Freq         Level         Factor         Loss         Factor         Level           MHz         dBuV         dB/m         dB         dB dBuV/m           3703.723         40.78         28.52         7.24         36.93         39.61           3703.723         45.59         28.52         7.24         36.93         44.42           4534.271         41.01         30.16         6.75         36.92         41.00           4534.271         46.21         30.16         6.75         36.92         46.20           4824.721         42.48         30.82         6.01         36.94         42.37           4824.721         48.18         30.82         6.01         36.94         48.07           7236.518         37.91         35.55         7.35         36.93         43.88           7236.518         47.63         35.55         7.35         36.93         53.60           9648.432         39.09         37.54         8.18         37.08         47.73           9648.432         46.83         37.54         8.18         37.08         55.47           12060.350         33.05         39.46         10.71         37.17         46.05 <td>Freq         Level         Factor         Loss         Factor         Level         Line           MHz         dBuV         dB/m         dB         dB         dBuV/m         dBuV/m         dBuV/m           3703.723         40.78         28.52         7.24         36.93         39.61         54.00           3703.723         45.59         28.52         7.24         36.93         44.42         74.00           4534.271         41.01         30.16         6.75         36.92         41.00         54.00           4534.271         46.21         30.16         6.75         36.92         46.20         74.00           4824.721         42.48         30.82         6.01         36.94         42.37         54.00           4824.721         48.18         30.82         6.01         36.94         48.07         74.00           7236.518         37.91         35.55         7.35         36.93         43.88         54.00           9648.432         39.09         37.54         8.18         37.08         47.73         54.00           9648.432         46.83         37.54         8.18         37.08         55.47         74.00           12060.350&lt;</td> <td>Freq         Level         Factor         Loss Factor         Level         Line         Limit           MHz         dBuV         dB/m         dB         dB         dBuV/m         dBuV/m         dBuV/m         dB           3703.723         40.78         28.52         7.24         36.93         39.61         54.00         -14.39           3703.723         45.59         28.52         7.24         36.93         44.42         74.00         -29.58           4534.271         41.01         30.16         6.75         36.92         41.00         54.00         -13.00           4534.271         46.21         30.16         6.75         36.92         46.20         74.00         -27.80           4824.721         42.48         30.82         6.01         36.94         42.37         54.00         -11.63           4824.721         48.18         30.82         6.01         36.94         48.07         74.00         -25.93           7236.518         37.91         35.55         7.35         36.93         43.88         54.00         -10.12           7236.518         47.63         35.55         7.35         36.93         53.60         74.00         -20.40     &lt;</td> | Freq         Level         Factor         Loss         Factor         Level         Line           MHz         dBuV         dB/m         dB         dB         dBuV/m         dBuV/m         dBuV/m           3703.723         40.78         28.52         7.24         36.93         39.61         54.00           3703.723         45.59         28.52         7.24         36.93         44.42         74.00           4534.271         41.01         30.16         6.75         36.92         41.00         54.00           4534.271         46.21         30.16         6.75         36.92         46.20         74.00           4824.721         42.48         30.82         6.01         36.94         42.37         54.00           4824.721         48.18         30.82         6.01         36.94         48.07         74.00           7236.518         37.91         35.55         7.35         36.93         43.88         54.00           9648.432         39.09         37.54         8.18         37.08         47.73         54.00           9648.432         46.83         37.54         8.18         37.08         55.47         74.00           12060.350< | Freq         Level         Factor         Loss Factor         Level         Line         Limit           MHz         dBuV         dB/m         dB         dB         dBuV/m         dBuV/m         dBuV/m         dB           3703.723         40.78         28.52         7.24         36.93         39.61         54.00         -14.39           3703.723         45.59         28.52         7.24         36.93         44.42         74.00         -29.58           4534.271         41.01         30.16         6.75         36.92         41.00         54.00         -13.00           4534.271         46.21         30.16         6.75         36.92         46.20         74.00         -27.80           4824.721         42.48         30.82         6.01         36.94         42.37         54.00         -11.63           4824.721         48.18         30.82         6.01         36.94         48.07         74.00         -25.93           7236.518         37.91         35.55         7.35         36.93         43.88         54.00         -10.12           7236.518         47.63         35.55         7.35         36.93         53.60         74.00         -20.40     < |      |  |