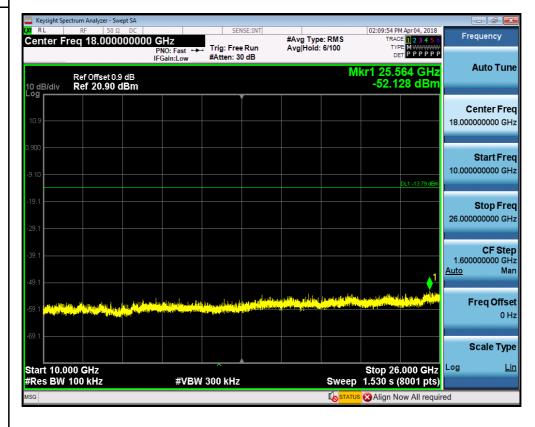

Report No.: GZEM171200734701

Page: 41 of 82

Mode:802.11g; Polarization: Horizontal; bandwidth:20MHz; Channel Low: 2412Mhz

| Rea       |                                                                                                                                          |                                                                                                                                                                                 | Read                                                                                                                                                                                                                                                   | Antenna                                                                                                                                                                                                                                                                                                                                                                                                                                                                                                                                                                                                                                                                                                                                                                                 | Cable                                                                                                                                                                                                                                                                                                                                                                                                                                                                                                                                                                                                                                                                                                                                                                                                                                                                                                                                                                       | Preamp                                                                                                                                                                                                                                                                                                                                                                                                                                                                                                                                                                                                                                                                                                                                                                                                                                                                                                                                                                                                                                                                                                                                                                                                                                                                                                                                                                                                                                                                                                                                                                                                                                                                                                                                                                                                                                                                                                                                                                                                                                                                                                                                                                                                                                                                                                                                                                                                                                                                                                                                                                                                                                                                                                                                                                                                                                                                                                                                                                                                                                                                                                                                                                                                                                                                                                                                                                                                                                                                                                                                                               |                                                                                                                                                                                                                                                                                                                                                                                                                                                                                                                                                                                                                                                                                                                                                                                                                                                                                                                                                                                                                                                                                                                                                                                | Limit                                                                                                                                                                                                                                                                                                                                                                                                                                                                                                                                                                                                                                                                                                                                                                                                                                                                                                                                                                                                                                                                                                                                                                                              | 0ver |  |
|-----------|------------------------------------------------------------------------------------------------------------------------------------------|---------------------------------------------------------------------------------------------------------------------------------------------------------------------------------|--------------------------------------------------------------------------------------------------------------------------------------------------------------------------------------------------------------------------------------------------------|-----------------------------------------------------------------------------------------------------------------------------------------------------------------------------------------------------------------------------------------------------------------------------------------------------------------------------------------------------------------------------------------------------------------------------------------------------------------------------------------------------------------------------------------------------------------------------------------------------------------------------------------------------------------------------------------------------------------------------------------------------------------------------------------|-----------------------------------------------------------------------------------------------------------------------------------------------------------------------------------------------------------------------------------------------------------------------------------------------------------------------------------------------------------------------------------------------------------------------------------------------------------------------------------------------------------------------------------------------------------------------------------------------------------------------------------------------------------------------------------------------------------------------------------------------------------------------------------------------------------------------------------------------------------------------------------------------------------------------------------------------------------------------------|----------------------------------------------------------------------------------------------------------------------------------------------------------------------------------------------------------------------------------------------------------------------------------------------------------------------------------------------------------------------------------------------------------------------------------------------------------------------------------------------------------------------------------------------------------------------------------------------------------------------------------------------------------------------------------------------------------------------------------------------------------------------------------------------------------------------------------------------------------------------------------------------------------------------------------------------------------------------------------------------------------------------------------------------------------------------------------------------------------------------------------------------------------------------------------------------------------------------------------------------------------------------------------------------------------------------------------------------------------------------------------------------------------------------------------------------------------------------------------------------------------------------------------------------------------------------------------------------------------------------------------------------------------------------------------------------------------------------------------------------------------------------------------------------------------------------------------------------------------------------------------------------------------------------------------------------------------------------------------------------------------------------------------------------------------------------------------------------------------------------------------------------------------------------------------------------------------------------------------------------------------------------------------------------------------------------------------------------------------------------------------------------------------------------------------------------------------------------------------------------------------------------------------------------------------------------------------------------------------------------------------------------------------------------------------------------------------------------------------------------------------------------------------------------------------------------------------------------------------------------------------------------------------------------------------------------------------------------------------------------------------------------------------------------------------------------------------------------------------------------------------------------------------------------------------------------------------------------------------------------------------------------------------------------------------------------------------------------------------------------------------------------------------------------------------------------------------------------------------------------------------------------------------------------------------------------|--------------------------------------------------------------------------------------------------------------------------------------------------------------------------------------------------------------------------------------------------------------------------------------------------------------------------------------------------------------------------------------------------------------------------------------------------------------------------------------------------------------------------------------------------------------------------------------------------------------------------------------------------------------------------------------------------------------------------------------------------------------------------------------------------------------------------------------------------------------------------------------------------------------------------------------------------------------------------------------------------------------------------------------------------------------------------------------------------------------------------------------------------------------------------------|----------------------------------------------------------------------------------------------------------------------------------------------------------------------------------------------------------------------------------------------------------------------------------------------------------------------------------------------------------------------------------------------------------------------------------------------------------------------------------------------------------------------------------------------------------------------------------------------------------------------------------------------------------------------------------------------------------------------------------------------------------------------------------------------------------------------------------------------------------------------------------------------------------------------------------------------------------------------------------------------------------------------------------------------------------------------------------------------------------------------------------------------------------------------------------------------------|------|--|
| Freq      | Level                                                                                                                                    | Factor                                                                                                                                                                          | Loss                                                                                                                                                                                                                                                   | Factor                                                                                                                                                                                                                                                                                                                                                                                                                                                                                                                                                                                                                                                                                                                                                                                  | Level                                                                                                                                                                                                                                                                                                                                                                                                                                                                                                                                                                                                                                                                                                                                                                                                                                                                                                                                                                       | Line                                                                                                                                                                                                                                                                                                                                                                                                                                                                                                                                                                                                                                                                                                                                                                                                                                                                                                                                                                                                                                                                                                                                                                                                                                                                                                                                                                                                                                                                                                                                                                                                                                                                                                                                                                                                                                                                                                                                                                                                                                                                                                                                                                                                                                                                                                                                                                                                                                                                                                                                                                                                                                                                                                                                                                                                                                                                                                                                                                                                                                                                                                                                                                                                                                                                                                                                                                                                                                                                                                                                                                 | Limit                                                                                                                                                                                                                                                                                                                                                                                                                                                                                                                                                                                                                                                                                                                                                                                                                                                                                                                                                                                                                                                                                                                                                                          | Pol/Phase                                                                                                                                                                                                                                                                                                                                                                                                                                                                                                                                                                                                                                                                                                                                                                                                                                                                                                                                                                                                                                                                                                                                                                                          |      |  |
| MHz       | dBuV                                                                                                                                     | dB/m                                                                                                                                                                            | dB                                                                                                                                                                                                                                                     | dB                                                                                                                                                                                                                                                                                                                                                                                                                                                                                                                                                                                                                                                                                                                                                                                      | dBuV/m                                                                                                                                                                                                                                                                                                                                                                                                                                                                                                                                                                                                                                                                                                                                                                                                                                                                                                                                                                      | dBuV/m                                                                                                                                                                                                                                                                                                                                                                                                                                                                                                                                                                                                                                                                                                                                                                                                                                                                                                                                                                                                                                                                                                                                                                                                                                                                                                                                                                                                                                                                                                                                                                                                                                                                                                                                                                                                                                                                                                                                                                                                                                                                                                                                                                                                                                                                                                                                                                                                                                                                                                                                                                                                                                                                                                                                                                                                                                                                                                                                                                                                                                                                                                                                                                                                                                                                                                                                                                                                                                                                                                                                                               | dB                                                                                                                                                                                                                                                                                                                                                                                                                                                                                                                                                                                                                                                                                                                                                                                                                                                                                                                                                                                                                                                                                                                                                                             |                                                                                                                                                                                                                                                                                                                                                                                                                                                                                                                                                                                                                                                                                                                                                                                                                                                                                                                                                                                                                                                                                                                                                                                                    |      |  |
| 3703.723  | 40.78                                                                                                                                    | 28.52                                                                                                                                                                           | 7.24                                                                                                                                                                                                                                                   | 36.93                                                                                                                                                                                                                                                                                                                                                                                                                                                                                                                                                                                                                                                                                                                                                                                   | 39.61                                                                                                                                                                                                                                                                                                                                                                                                                                                                                                                                                                                                                                                                                                                                                                                                                                                                                                                                                                       | 54.00                                                                                                                                                                                                                                                                                                                                                                                                                                                                                                                                                                                                                                                                                                                                                                                                                                                                                                                                                                                                                                                                                                                                                                                                                                                                                                                                                                                                                                                                                                                                                                                                                                                                                                                                                                                                                                                                                                                                                                                                                                                                                                                                                                                                                                                                                                                                                                                                                                                                                                                                                                                                                                                                                                                                                                                                                                                                                                                                                                                                                                                                                                                                                                                                                                                                                                                                                                                                                                                                                                                                                                | -14.39                                                                                                                                                                                                                                                                                                                                                                                                                                                                                                                                                                                                                                                                                                                                                                                                                                                                                                                                                                                                                                                                                                                                                                         | HORIZONTAL                                                                                                                                                                                                                                                                                                                                                                                                                                                                                                                                                                                                                                                                                                                                                                                                                                                                                                                                                                                                                                                                                                                                                                                         |      |  |
| 3703.723  | 45.59                                                                                                                                    | 28.52                                                                                                                                                                           | 7.24                                                                                                                                                                                                                                                   | 36.93                                                                                                                                                                                                                                                                                                                                                                                                                                                                                                                                                                                                                                                                                                                                                                                   | 44.42                                                                                                                                                                                                                                                                                                                                                                                                                                                                                                                                                                                                                                                                                                                                                                                                                                                                                                                                                                       | 74.00                                                                                                                                                                                                                                                                                                                                                                                                                                                                                                                                                                                                                                                                                                                                                                                                                                                                                                                                                                                                                                                                                                                                                                                                                                                                                                                                                                                                                                                                                                                                                                                                                                                                                                                                                                                                                                                                                                                                                                                                                                                                                                                                                                                                                                                                                                                                                                                                                                                                                                                                                                                                                                                                                                                                                                                                                                                                                                                                                                                                                                                                                                                                                                                                                                                                                                                                                                                                                                                                                                                                                                | -29.58                                                                                                                                                                                                                                                                                                                                                                                                                                                                                                                                                                                                                                                                                                                                                                                                                                                                                                                                                                                                                                                                                                                                                                         | HORIZONTAL                                                                                                                                                                                                                                                                                                                                                                                                                                                                                                                                                                                                                                                                                                                                                                                                                                                                                                                                                                                                                                                                                                                                                                                         |      |  |
| 4534.271  | 41.01                                                                                                                                    | 30.16                                                                                                                                                                           | 6.75                                                                                                                                                                                                                                                   | 36.92                                                                                                                                                                                                                                                                                                                                                                                                                                                                                                                                                                                                                                                                                                                                                                                   | 41.00                                                                                                                                                                                                                                                                                                                                                                                                                                                                                                                                                                                                                                                                                                                                                                                                                                                                                                                                                                       | 54.00                                                                                                                                                                                                                                                                                                                                                                                                                                                                                                                                                                                                                                                                                                                                                                                                                                                                                                                                                                                                                                                                                                                                                                                                                                                                                                                                                                                                                                                                                                                                                                                                                                                                                                                                                                                                                                                                                                                                                                                                                                                                                                                                                                                                                                                                                                                                                                                                                                                                                                                                                                                                                                                                                                                                                                                                                                                                                                                                                                                                                                                                                                                                                                                                                                                                                                                                                                                                                                                                                                                                                                | -13.00                                                                                                                                                                                                                                                                                                                                                                                                                                                                                                                                                                                                                                                                                                                                                                                                                                                                                                                                                                                                                                                                                                                                                                         | HORIZONTAL                                                                                                                                                                                                                                                                                                                                                                                                                                                                                                                                                                                                                                                                                                                                                                                                                                                                                                                                                                                                                                                                                                                                                                                         |      |  |
| 4534.271  | 46.21                                                                                                                                    | 30.16                                                                                                                                                                           | 6.75                                                                                                                                                                                                                                                   | 36.92                                                                                                                                                                                                                                                                                                                                                                                                                                                                                                                                                                                                                                                                                                                                                                                   | 46.20                                                                                                                                                                                                                                                                                                                                                                                                                                                                                                                                                                                                                                                                                                                                                                                                                                                                                                                                                                       | 74.00                                                                                                                                                                                                                                                                                                                                                                                                                                                                                                                                                                                                                                                                                                                                                                                                                                                                                                                                                                                                                                                                                                                                                                                                                                                                                                                                                                                                                                                                                                                                                                                                                                                                                                                                                                                                                                                                                                                                                                                                                                                                                                                                                                                                                                                                                                                                                                                                                                                                                                                                                                                                                                                                                                                                                                                                                                                                                                                                                                                                                                                                                                                                                                                                                                                                                                                                                                                                                                                                                                                                                                | -27.80                                                                                                                                                                                                                                                                                                                                                                                                                                                                                                                                                                                                                                                                                                                                                                                                                                                                                                                                                                                                                                                                                                                                                                         | HORIZONTAL                                                                                                                                                                                                                                                                                                                                                                                                                                                                                                                                                                                                                                                                                                                                                                                                                                                                                                                                                                                                                                                                                                                                                                                         |      |  |
| 4824.721  | 42.48                                                                                                                                    | 30.82                                                                                                                                                                           | 6.01                                                                                                                                                                                                                                                   | 36.94                                                                                                                                                                                                                                                                                                                                                                                                                                                                                                                                                                                                                                                                                                                                                                                   | 42.37                                                                                                                                                                                                                                                                                                                                                                                                                                                                                                                                                                                                                                                                                                                                                                                                                                                                                                                                                                       | 54.00                                                                                                                                                                                                                                                                                                                                                                                                                                                                                                                                                                                                                                                                                                                                                                                                                                                                                                                                                                                                                                                                                                                                                                                                                                                                                                                                                                                                                                                                                                                                                                                                                                                                                                                                                                                                                                                                                                                                                                                                                                                                                                                                                                                                                                                                                                                                                                                                                                                                                                                                                                                                                                                                                                                                                                                                                                                                                                                                                                                                                                                                                                                                                                                                                                                                                                                                                                                                                                                                                                                                                                | -11.63                                                                                                                                                                                                                                                                                                                                                                                                                                                                                                                                                                                                                                                                                                                                                                                                                                                                                                                                                                                                                                                                                                                                                                         | HORIZONTAL                                                                                                                                                                                                                                                                                                                                                                                                                                                                                                                                                                                                                                                                                                                                                                                                                                                                                                                                                                                                                                                                                                                                                                                         |      |  |
| 4824.721  | 48.18                                                                                                                                    | 30.82                                                                                                                                                                           | 6.01                                                                                                                                                                                                                                                   | 36.94                                                                                                                                                                                                                                                                                                                                                                                                                                                                                                                                                                                                                                                                                                                                                                                   | 48.07                                                                                                                                                                                                                                                                                                                                                                                                                                                                                                                                                                                                                                                                                                                                                                                                                                                                                                                                                                       | 74.00                                                                                                                                                                                                                                                                                                                                                                                                                                                                                                                                                                                                                                                                                                                                                                                                                                                                                                                                                                                                                                                                                                                                                                                                                                                                                                                                                                                                                                                                                                                                                                                                                                                                                                                                                                                                                                                                                                                                                                                                                                                                                                                                                                                                                                                                                                                                                                                                                                                                                                                                                                                                                                                                                                                                                                                                                                                                                                                                                                                                                                                                                                                                                                                                                                                                                                                                                                                                                                                                                                                                                                | -25.93                                                                                                                                                                                                                                                                                                                                                                                                                                                                                                                                                                                                                                                                                                                                                                                                                                                                                                                                                                                                                                                                                                                                                                         | HORIZONTAL                                                                                                                                                                                                                                                                                                                                                                                                                                                                                                                                                                                                                                                                                                                                                                                                                                                                                                                                                                                                                                                                                                                                                                                         |      |  |
| 7236.518  | 37.91                                                                                                                                    | 35.55                                                                                                                                                                           | 7.35                                                                                                                                                                                                                                                   | 36.93                                                                                                                                                                                                                                                                                                                                                                                                                                                                                                                                                                                                                                                                                                                                                                                   | 43.88                                                                                                                                                                                                                                                                                                                                                                                                                                                                                                                                                                                                                                                                                                                                                                                                                                                                                                                                                                       | 54.00                                                                                                                                                                                                                                                                                                                                                                                                                                                                                                                                                                                                                                                                                                                                                                                                                                                                                                                                                                                                                                                                                                                                                                                                                                                                                                                                                                                                                                                                                                                                                                                                                                                                                                                                                                                                                                                                                                                                                                                                                                                                                                                                                                                                                                                                                                                                                                                                                                                                                                                                                                                                                                                                                                                                                                                                                                                                                                                                                                                                                                                                                                                                                                                                                                                                                                                                                                                                                                                                                                                                                                | -10.12                                                                                                                                                                                                                                                                                                                                                                                                                                                                                                                                                                                                                                                                                                                                                                                                                                                                                                                                                                                                                                                                                                                                                                         | HORIZONTAL                                                                                                                                                                                                                                                                                                                                                                                                                                                                                                                                                                                                                                                                                                                                                                                                                                                                                                                                                                                                                                                                                                                                                                                         |      |  |
| 7236.518  | 47.63                                                                                                                                    | 35.55                                                                                                                                                                           | 7.35                                                                                                                                                                                                                                                   | 36.93                                                                                                                                                                                                                                                                                                                                                                                                                                                                                                                                                                                                                                                                                                                                                                                   | 53.60                                                                                                                                                                                                                                                                                                                                                                                                                                                                                                                                                                                                                                                                                                                                                                                                                                                                                                                                                                       | 74.00                                                                                                                                                                                                                                                                                                                                                                                                                                                                                                                                                                                                                                                                                                                                                                                                                                                                                                                                                                                                                                                                                                                                                                                                                                                                                                                                                                                                                                                                                                                                                                                                                                                                                                                                                                                                                                                                                                                                                                                                                                                                                                                                                                                                                                                                                                                                                                                                                                                                                                                                                                                                                                                                                                                                                                                                                                                                                                                                                                                                                                                                                                                                                                                                                                                                                                                                                                                                                                                                                                                                                                | -20.40                                                                                                                                                                                                                                                                                                                                                                                                                                                                                                                                                                                                                                                                                                                                                                                                                                                                                                                                                                                                                                                                                                                                                                         | HORIZONTAL                                                                                                                                                                                                                                                                                                                                                                                                                                                                                                                                                                                                                                                                                                                                                                                                                                                                                                                                                                                                                                                                                                                                                                                         |      |  |
| 9648.432  | 39.09                                                                                                                                    | 37.54                                                                                                                                                                           | 8.18                                                                                                                                                                                                                                                   | 37.08                                                                                                                                                                                                                                                                                                                                                                                                                                                                                                                                                                                                                                                                                                                                                                                   | 47.73                                                                                                                                                                                                                                                                                                                                                                                                                                                                                                                                                                                                                                                                                                                                                                                                                                                                                                                                                                       | 54.00                                                                                                                                                                                                                                                                                                                                                                                                                                                                                                                                                                                                                                                                                                                                                                                                                                                                                                                                                                                                                                                                                                                                                                                                                                                                                                                                                                                                                                                                                                                                                                                                                                                                                                                                                                                                                                                                                                                                                                                                                                                                                                                                                                                                                                                                                                                                                                                                                                                                                                                                                                                                                                                                                                                                                                                                                                                                                                                                                                                                                                                                                                                                                                                                                                                                                                                                                                                                                                                                                                                                                                | -6.27                                                                                                                                                                                                                                                                                                                                                                                                                                                                                                                                                                                                                                                                                                                                                                                                                                                                                                                                                                                                                                                                                                                                                                          | HORIZONTAL                                                                                                                                                                                                                                                                                                                                                                                                                                                                                                                                                                                                                                                                                                                                                                                                                                                                                                                                                                                                                                                                                                                                                                                         |      |  |
| 9648.432  | 46.83                                                                                                                                    | 37.54                                                                                                                                                                           | 8.18                                                                                                                                                                                                                                                   | 37.08                                                                                                                                                                                                                                                                                                                                                                                                                                                                                                                                                                                                                                                                                                                                                                                   | 55.47                                                                                                                                                                                                                                                                                                                                                                                                                                                                                                                                                                                                                                                                                                                                                                                                                                                                                                                                                                       | 74.00                                                                                                                                                                                                                                                                                                                                                                                                                                                                                                                                                                                                                                                                                                                                                                                                                                                                                                                                                                                                                                                                                                                                                                                                                                                                                                                                                                                                                                                                                                                                                                                                                                                                                                                                                                                                                                                                                                                                                                                                                                                                                                                                                                                                                                                                                                                                                                                                                                                                                                                                                                                                                                                                                                                                                                                                                                                                                                                                                                                                                                                                                                                                                                                                                                                                                                                                                                                                                                                                                                                                                                | -18.53                                                                                                                                                                                                                                                                                                                                                                                                                                                                                                                                                                                                                                                                                                                                                                                                                                                                                                                                                                                                                                                                                                                                                                         | HORIZONTAL                                                                                                                                                                                                                                                                                                                                                                                                                                                                                                                                                                                                                                                                                                                                                                                                                                                                                                                                                                                                                                                                                                                                                                                         |      |  |
| 12060.350 | 33.05                                                                                                                                    | 39.46                                                                                                                                                                           | 10.71                                                                                                                                                                                                                                                  | 37.17                                                                                                                                                                                                                                                                                                                                                                                                                                                                                                                                                                                                                                                                                                                                                                                   | 46.05                                                                                                                                                                                                                                                                                                                                                                                                                                                                                                                                                                                                                                                                                                                                                                                                                                                                                                                                                                       | 54.00                                                                                                                                                                                                                                                                                                                                                                                                                                                                                                                                                                                                                                                                                                                                                                                                                                                                                                                                                                                                                                                                                                                                                                                                                                                                                                                                                                                                                                                                                                                                                                                                                                                                                                                                                                                                                                                                                                                                                                                                                                                                                                                                                                                                                                                                                                                                                                                                                                                                                                                                                                                                                                                                                                                                                                                                                                                                                                                                                                                                                                                                                                                                                                                                                                                                                                                                                                                                                                                                                                                                                                | -7.95                                                                                                                                                                                                                                                                                                                                                                                                                                                                                                                                                                                                                                                                                                                                                                                                                                                                                                                                                                                                                                                                                                                                                                          | HORIZONTAL                                                                                                                                                                                                                                                                                                                                                                                                                                                                                                                                                                                                                                                                                                                                                                                                                                                                                                                                                                                                                                                                                                                                                                                         |      |  |
| 12060.350 | 45.31                                                                                                                                    | 39.46                                                                                                                                                                           | 10.71                                                                                                                                                                                                                                                  | 37.17                                                                                                                                                                                                                                                                                                                                                                                                                                                                                                                                                                                                                                                                                                                                                                                   | 58.31                                                                                                                                                                                                                                                                                                                                                                                                                                                                                                                                                                                                                                                                                                                                                                                                                                                                                                                                                                       | 74.00                                                                                                                                                                                                                                                                                                                                                                                                                                                                                                                                                                                                                                                                                                                                                                                                                                                                                                                                                                                                                                                                                                                                                                                                                                                                                                                                                                                                                                                                                                                                                                                                                                                                                                                                                                                                                                                                                                                                                                                                                                                                                                                                                                                                                                                                                                                                                                                                                                                                                                                                                                                                                                                                                                                                                                                                                                                                                                                                                                                                                                                                                                                                                                                                                                                                                                                                                                                                                                                                                                                                                                | -15.69                                                                                                                                                                                                                                                                                                                                                                                                                                                                                                                                                                                                                                                                                                                                                                                                                                                                                                                                                                                                                                                                                                                                                                         | HORIZONTAL                                                                                                                                                                                                                                                                                                                                                                                                                                                                                                                                                                                                                                                                                                                                                                                                                                                                                                                                                                                                                                                                                                                                                                                         |      |  |
|           | MHz<br>3703.723<br>3703.723<br>4534.271<br>4534.271<br>4824.721<br>4824.721<br>7236.518<br>7236.518<br>9648.432<br>9648.432<br>12060.350 | MHz dBuV  3703.723 40.78 3703.723 45.59 4534.271 41.01 4534.271 46.21 4824.721 42.48 4824.721 48.18 7236.518 37.91 7236.518 47.63 9648.432 39.09 9648.432 46.83 12060.350 33.05 | MHz dBuV dB/m  3703.723 40.78 28.52 3703.723 45.59 28.52 4534.271 41.01 30.16 4534.271 46.21 30.16 4824.721 42.48 30.82 4824.721 48.18 30.82 7236.518 37.91 35.55 7236.518 47.63 35.55 9648.432 39.09 37.54 9648.432 46.83 37.54 12060.350 33.05 39.46 | Freq         Level         Factor         Loss           MHz         dBuV         dB/m         dB           3703.723         40.78         28.52         7.24           3703.723         45.59         28.52         7.24           4534.271         41.01         30.16         6.75           4534.271         46.21         30.16         6.75           4824.721         42.48         30.82         6.01           4824.721         48.18         30.82         6.01           7236.518         37.91         35.55         7.35           7236.518         47.63         35.55         7.35           9648.432         39.09         37.54         8.18           9648.432         46.83         37.54         8.18           12060.350         33.05         39.46         10.71 | Freq         Level         Factor         Loss         Factor           MHz         dBuV         dB/m         dB         dB           3703.723         40.78         28.52         7.24         36.93           3703.723         45.59         28.52         7.24         36.93           4534.271         41.01         30.16         6.75         36.92           4534.271         46.21         30.16         6.75         36.92           4824.721         42.48         30.82         6.01         36.94           4824.721         48.18         30.82         6.01         36.94           7236.518         37.91         35.55         7.35         36.93           7236.518         47.63         35.55         7.35         36.93           9648.432         39.09         37.54         8.18         37.08           9648.432         46.83         37.54         8.18         37.08           12060.350         33.05         39.46         10.71         37.17 | Freq         Level         Factor         Loss         Factor         Level           MHz         dBuV         dB/m         dB         dB dBuV/m           3703.723         40.78         28.52         7.24         36.93         39.61           3703.723         45.59         28.52         7.24         36.93         44.42           4534.271         41.01         30.16         6.75         36.92         41.00           4534.271         46.21         30.16         6.75         36.92         46.20           4824.721         42.48         30.82         6.01         36.94         42.37           4824.721         48.18         30.82         6.01         36.94         48.07           7236.518         37.91         35.55         7.35         36.93         43.88           7236.518         47.63         35.55         7.35         36.93         53.60           9648.432         39.09         37.54         8.18         37.08         47.73           9648.432         46.83         37.54         8.18         37.08         55.47           12060.350         33.05         39.46         10.71         37.17         46.05 <td>Freq         Level         Factor         Loss         Factor         Level         Line           MHz         dBuV         dB/m         dB         dB         dBuV/m         dBuV/m         dBuV/m           3703.723         40.78         28.52         7.24         36.93         39.61         54.00           3703.723         45.59         28.52         7.24         36.93         44.42         74.00           4534.271         41.01         30.16         6.75         36.92         41.00         54.00           4534.271         46.21         30.16         6.75         36.92         46.20         74.00           4824.721         42.48         30.82         6.01         36.94         42.37         54.00           4824.721         48.18         30.82         6.01         36.94         48.07         74.00           7236.518         37.91         35.55         7.35         36.93         43.88         54.00           9648.432         39.09         37.54         8.18         37.08         47.73         54.00           9648.432         46.83         37.54         8.18         37.08         55.47         74.00           12060.350&lt;</td> <td>Freq         Level         Factor         Loss Factor         Level         Line         Limit           MHz         dBuV         dB/m         dB         dB         dBuV/m         dBuV/m         dBuV/m         dB           3703.723         40.78         28.52         7.24         36.93         39.61         54.00         -14.39           3703.723         45.59         28.52         7.24         36.93         44.42         74.00         -29.58           4534.271         41.01         30.16         6.75         36.92         41.00         54.00         -13.00           4534.271         46.21         30.16         6.75         36.92         46.20         74.00         -27.80           4824.721         42.48         30.82         6.01         36.94         42.37         54.00         -11.63           4824.721         48.18         30.82         6.01         36.94         48.07         74.00         -25.93           7236.518         37.91         35.55         7.35         36.93         43.88         54.00         -10.12           7236.518         47.63         35.55         7.35         36.93         53.60         74.00         -20.40     &lt;</td> | Freq         Level         Factor         Loss         Factor         Level         Line           MHz         dBuV         dB/m         dB         dB         dBuV/m         dBuV/m         dBuV/m           3703.723         40.78         28.52         7.24         36.93         39.61         54.00           3703.723         45.59         28.52         7.24         36.93         44.42         74.00           4534.271         41.01         30.16         6.75         36.92         41.00         54.00           4534.271         46.21         30.16         6.75         36.92         46.20         74.00           4824.721         42.48         30.82         6.01         36.94         42.37         54.00           4824.721         48.18         30.82         6.01         36.94         48.07         74.00           7236.518         37.91         35.55         7.35         36.93         43.88         54.00           9648.432         39.09         37.54         8.18         37.08         47.73         54.00           9648.432         46.83         37.54         8.18         37.08         55.47         74.00           12060.350< | Freq         Level         Factor         Loss Factor         Level         Line         Limit           MHz         dBuV         dB/m         dB         dB         dBuV/m         dBuV/m         dBuV/m         dB           3703.723         40.78         28.52         7.24         36.93         39.61         54.00         -14.39           3703.723         45.59         28.52         7.24         36.93         44.42         74.00         -29.58           4534.271         41.01         30.16         6.75         36.92         41.00         54.00         -13.00           4534.271         46.21         30.16         6.75         36.92         46.20         74.00         -27.80           4824.721         42.48         30.82         6.01         36.94         42.37         54.00         -11.63           4824.721         48.18         30.82         6.01         36.94         48.07         74.00         -25.93           7236.518         37.91         35.55         7.35         36.93         43.88         54.00         -10.12           7236.518         47.63         35.55         7.35         36.93         53.60         74.00         -20.40     < |      |  |