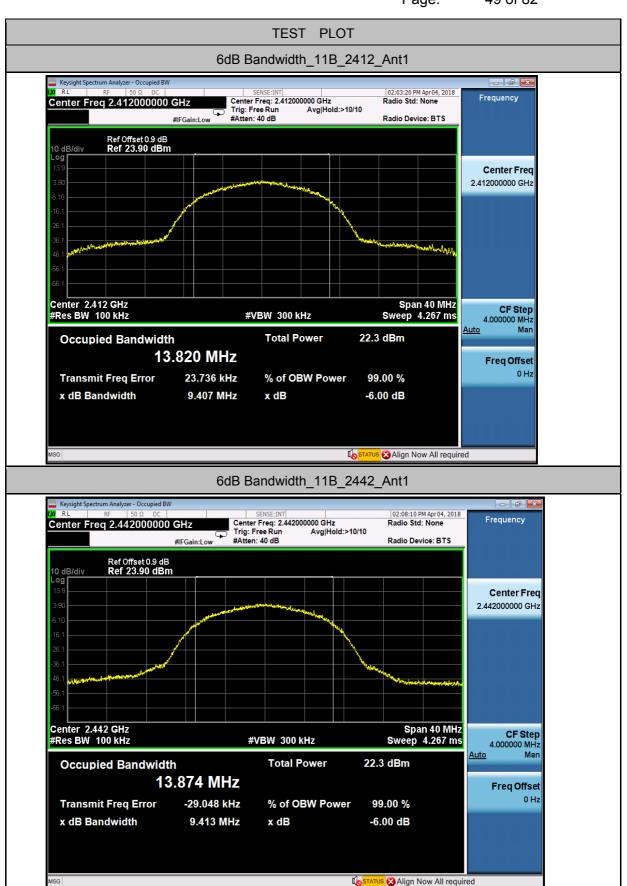

---|--------------|------|----------|----------|-------|---------|
| 11B       | 2412         | Ant1 | 13.821   | 9.407    | 0.5   | PASS    |
| 11B       | 2442         | Ant1 | 13.876   | 9.413    | 0.5   | PASS    |
| 11B       | 2462         | Ant1 | 13.842   | 9.453    | 0.5   | PASS    |
| 11G       | 2412         | Ant1 | 16.283   | 15.11    | 0.5   | PASS    |
| 11G       | 2442         | Ant1 | 16.288   | 15.11    | 0.5   | PASS    |
| 11G       | 2462         | Ant1 | 16.285   | 15.44    | 0.5   | PASS    |
| 11N20SISO | 2412         | Ant1 | 17.475   | 15.65    | 0.5   | PASS    |
| 11N20SISO | 2442         | Ant1 | 17.477   | 15.63    | 0.5   | PASS    |
| 11N20SISO | 2462         | Ant1 | 17.468   | 15.67    | 0.5   | PASS    |



Report No.: GZEM171200734701

Page: 49 of 82





Report No.: GZEM171200734701

50 of 82 Page:





Report No.: GZEM171200734701

51 of 82





Report No.: GZEM171200734701

52 of 82 Page:





Report No.: GZEM171200734701

Page: 53 of 82





Report No.: GZEM171200734701

Page: 54 of 82

#### 2.Maximum peak conducted output power

| Test Mode | Test Channel | Ant  | Power[dBm] | Limit[dBm] | Verdict |
|-----------|--------------|------|------------|------------|---------|
| 11B       | 2412         | Ant1 | 21.12      | 30         | PASS    |
| 11B       | 2442         | Ant1 | 21.26      | 30         | PASS    |
| 11B       | 2462         | Ant1 | 21.23      | 30         | PASS    |
| 11G       | 2412         | Ant1 | 22.63      | 30         | PASS    |
| 11G       | 2442         | Ant1 | 22.59      | 30         | PASS    |
| 11G