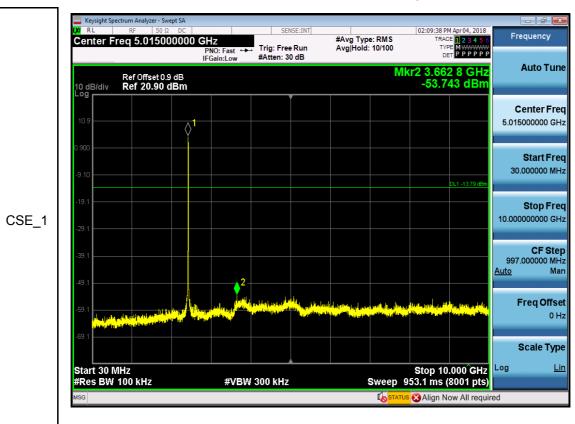

Report No.: GZEM171200734701

Page: 41 of 82

Mode:802.11g; Polarization: Horizontal; bandwidth:20MHz; Channel Low: 2412Mhz

| Rea       |                                                                                                                                          |                                                                                                                                                                                 | Read                                                                                                                                                                                                                                                   | Antenna                                                                                                                                                                                                                                                                                                                                                                                                                                                                                                                                                                                                                                                                                                                                                                                 | Cable                                                                                                                                                                                                                                                                                                                                                                                                                                                                                                                                                                                                                                                                                                                                                                                                                                                                                                                                                                       | Preamp                                                                                                                                                                                                                                                                                                                                                                                                                                                                                                                                                                                                                                                                                                                                                                                                                                                                                                                                                                                                                                                                                                                                                                                                                                                                                                                                                                                                                                                                                                                                                                                                                                                                                                                                                                                                                                                                                                                                                                                                                                                                                                                                                                                                                                                                                                                                                                                                                                                                                                                                                                                                                                                                                                                                                                                                                                                                                                                                                                                                                                                                                                                                                                                                                                                                                                                                                                                                                                                                                                                                                               |                                                                                                                                                                                                                                                                                                                                                                                                                                                                                                                                                                                                                                                                                                                                                                                                                                                                                                                                                                                                                                                                                                                                                                                | Limit                                                                                                                                                                                                                                                                                                                                                                                                                                                                                                                                                                                                                                                                                                                                                                                                                                                                                                                                                                                                                                                                                                                                                                                              | 0ver |  |
|-----------|------------------------------------------------------------------------------------------------------------------------------------------|---------------------------------------------------------------------------------------------------------------------------------------------------------------------------------|--------------------------------------------------------------------------------------------------------------------------------------------------------------------------------------------------------------------------------------------------------|-----------------------------------------------------------------------------------------------------------------------------------------------------------------------------------------------------------------------------------------------------------------------------------------------------------------------------------------------------------------------------------------------------------------------------------------------------------------------------------------------------------------------------------------------------------------------------------------------------------------------------------------------------------------------------------------------------------------------------------------------------------------------------------------|-----------------------------------------------------------------------------------------------------------------------------------------------------------------------------------------------------------------------------------------------------------------------------------------------------------------------------------------------------------------------------------------------------------------------------------------------------------------------------------------------------------------------------------------------------------------------------------------------------------------------------------------------------------------------------------------------------------------------------------------------------------------------------------------------------------------------------------------------------------------------------------------------------------------------------------------------------------------------------|----------------------------------------------------------------------------------------------------------------------------------------------------------------------------------------------------------------------------------------------------------------------------------------------------------------------------------------------------------------------------------------------------------------------------------------------------------------------------------------------------------------------------------------------------------------------------------------------------------------------------------------------------------------------------------------------------------------------------------------------------------------------------------------------------------------------------------------------------------------------------------------------------------------------------------------------------------------------------------------------------------------------------------------------------------------------------------------------------------------------------------------------------------------------------------------------------------------------------------------------------------------------------------------------------------------------------------------------------------------------------------------------------------------------------------------------------------------------------------------------------------------------------------------------------------------------------------------------------------------------------------------------------------------------------------------------------------------------------------------------------------------------------------------------------------------------------------------------------------------------------------------------------------------------------------------------------------------------------------------------------------------------------------------------------------------------------------------------------------------------------------------------------------------------------------------------------------------------------------------------------------------------------------------------------------------------------------------------------------------------------------------------------------------------------------------------------------------------------------------------------------------------------------------------------------------------------------------------------------------------------------------------------------------------------------------------------------------------------------------------------------------------------------------------------------------------------------------------------------------------------------------------------------------------------------------------------------------------------------------------------------------------------------------------------------------------------------------------------------------------------------------------------------------------------------------------------------------------------------------------------------------------------------------------------------------------------------------------------------------------------------------------------------------------------------------------------------------------------------------------------------------------------------------------------------------------|--------------------------------------------------------------------------------------------------------------------------------------------------------------------------------------------------------------------------------------------------------------------------------------------------------------------------------------------------------------------------------------------------------------------------------------------------------------------------------------------------------------------------------------------------------------------------------------------------------------------------------------------------------------------------------------------------------------------------------------------------------------------------------------------------------------------------------------------------------------------------------------------------------------------------------------------------------------------------------------------------------------------------------------------------------------------------------------------------------------------------------------------------------------------------------|----------------------------------------------------------------------------------------------------------------------------------------------------------------------------------------------------------------------------------------------------------------------------------------------------------------------------------------------------------------------------------------------------------------------------------------------------------------------------------------------------------------------------------------------------------------------------------------------------------------------------------------------------------------------------------------------------------------------------------------------------------------------------------------------------------------------------------------------------------------------------------------------------------------------------------------------------------------------------------------------------------------------------------------------------------------------------------------------------------------------------------------------------------------------------------------------------|------|--|
| Freq      | Level                                                                                                                                    | Factor                                                                                                                                                                          | Loss                                                                                                                                                                                                                                                   | Factor                                                                                                                                                                                                                                                                                                                                                                                                                                                                                                                                                                                                                                                                                                                                                                                  | Level                                                                                                                                                                                                                                                                                                                                                                                                                                                                                                                                                                                                                                                                                                                                                                                                                                                                                                                                                                       | Line                                                                                                                                                                                                                                                                                                                                                                                                                                                                                                                                                                                                                                                                                                                                                                                                                                                                                                                                                                                                                                                                                                                                                                                                                                                                                                                                                                                                                                                                                                                                                                                                                                                                                                                                                                                                                                                                                                                                                                                                                                                                                                                                                                                                                                                                                                                                                                                                                                                                                                                                                                                                                                                                                                                                                                                                                                                                                                                                                                                                                                                                                                                                                                                                                                                                                                                                                                                                                                                                                                                                                                 | Limit                                                                                                                                                                                                                                                                                                                                                                                                                                                                                                                                                                                                                                                                                                                                                                                                                                                                                                                                                                                                                                                                                                                                                                          | Pol/Phase                                                                                                                                                                                                                                                                                                                                                                                                                                                                                                                                                                                                                                                                                                                                                                                                                                                                                                                                                                                                                                                                                                                                                                                          |      |  |
| MHz       | dBuV                                                                                                                                     | dB/m                                                                                                                                                                            | dB                                                                                                                                                                                                                                                     | dB                                                                                                                                                                                                                                                                                                                                                                                                                                                                                                                                                                                                                                                                                                                                                                                      | dBuV/m                                                                                                                                                                                                                                                                                                                                                                                                                                                                                                                                                                                                                                                                                                                                                                                                                                                                                                                                                                      | dBuV/m                                                                                                                                                                                                                                                                                                                                                                                                                                                                                                                                                                                                                                                                                                                                                                                                                                                                                                                                                                                                                                                                                                                                                                                                                                                                                                                                                                                                                                                                                                                                                                                                                                                                                                                                                                                                                                                                                                                                                                                                                                                                                                                                                                                                                                                                                                                                                                                                                                                                                                                                                                                                                                                                                                                                                                                                                                                                                                                                                                                                                                                                                                                                                                                                                                                                                                                                                                                                                                                                                                                                                               | dB                                                                                                                                                                                                                                                                                                                                                                                                                                                                                                                                                                                                                                                                                                                                                                                                                                                                                                                                                                                                                                                                                                                                                                             |                                                                                                                                                                                                                                                                                                                                                                                                                                                                                                                                                                                                                                                                                                                                                                                                                                                                                                                                                                                                                                                                                                                                                                                                    |      |  |
| 3703.723  | 40.78                                                                                                                                    | 28.52                                                                                                                                                                           | 7.24                                                                                                                                                                                                                                                   | 36.93                                                                                                                                                                                                                                                                                                                                                                                                                                                                                                                                                                                                                                                                                                                                                                                   | 39.61                                                                                                                                                                                                                                                                                                                                                                                                                                                                                                                                                                                                                                                                                                                                                                                                                                                                                                                                                                       | 54.00                                                                                                                                                                                                                                                                                                                                                                                                                                                                                                                                                                                                                                                                                                                                                                                                                                                                                                                                                                                                                                                                                                                                                                                                                                                                                                                                                                                                                                                                                                                                                                                                                                                                                                                                                                                                                                                                                                                                                                                                                                                                                                                                                                                                                                                                                                                                                                                                                                                                                                                                                                                                                                                                                                                                                                                                                                                                                                                                                                                                                                                                                                                                                                                                                                                                                                                                                                                                                                                                                                                                                                | -14.39                                                                                                                                                                                                                                                                                                                                                                                                                                                                                                                                                                                                                                                                                                                                                                                                                                                                                                                                                                                                                                                                                                                                                                         | HORIZONTAL                                                                                                                                                                                                                                                                                                                                                                                                                                                                                                                                                                                                                                                                                                                                                                                                                                                                                                                                                                                                                                                                                                                                                                                         |      |  |
| 3703.723  | 45.59                                                                                                                                    | 28.52                                                                                                                                                                           | 7.24                                                                                                                                                                                                                                                   | 36.93                                                                                                                                                                                                                                                                                                                                                                                                                                                                                                                                                                                                                                                                                                                                                                                   | 44.42                                                                                                                                                                                                                                                                                                                                                                                                                                                                                                                                                                                                                                                                                                                                                                                                                                                                                                                                                                       | 74.00                                                                                                                                                                                                                                                                                                                                                                                                                                                                                                                                                                                                                                                                                                                                                                                                                                                                                                                                                                                                                                                                                                                                                                                                                                                                                                                                                                                                                                                                                                                                                                                                                                                                                                                                                                                                                                                                                                                                                                                                                                                                                                                                                                                                                                                                                                                                                                                                                                                                                                                                                                                                                                                                                                                                                                                                                                                                                                                                                                                                                                                                                                                                                                                                                                                                                                                                                                                                                                                                                                                                                                | -29.58                                                                                                                                                                                                                                                                                                                                                                                                                                                                                                                                                                                                                                                                                                                                                                                                                                                                                                                                                                                                                                                                                                                                                                         | HORIZONTAL                                                                                                                                                                                                                                                                                                                                                                                                                                                                                                                                                                                                                                                                                                                                                                                                                                                                                                                                                                                                                                                                                                                                                                                         |      |  |
| 4534.271  | 41.01                                                                                                                                    | 30.16                                                                                                                                                                           | 6.75                                                                                                                                                                                                                                                   | 36.92                                                                                                                                                                                                                                                                                                                                                                                                                                                                                                                                                                                                                                                                                                                                                                                   | 41.00                                                                                                                                                                                                                                                                                                                                                                                                                                                                                                                                                                                                                                                                                                                                                                                                                                                                                                                                                                       | 54.00                                                                                                                                                                                                                                                                                                                                                                                                                                                                                                                                                                                                                                                                                                                                                                                                                                                                                                                                                                                                                                                                                                                                                                                                                                                                                                                                                                                                                                                                                                                                                                                                                                                                                                                                                                                                                                                                                                                                                                                                                                                                                                                                                                                                                                                                                                                                                                                                                                                                                                                                                                                                                                                                                                                                                                                                                                                                                                                                                                                                                                                                                                                                                                                                                                                                                                                                                                                                                                                                                                                                                                | -13.00                                                                                                                                                                                                                                                                                                                                                                                                                                                                                                                                                                                                                                                                                                                                                                                                                                                                                                                                                                                                                                                                                                                                                                         | HORIZONTAL                                                                                                                                                                                                                                                                                                                                                                                                                                                                                                                                                                                                                                                                                                                                                                                                                                                                                                                                                                                                                                                                                                                                                                                         |      |  |
| 4534.271  | 46.21                                                                                                                                    | 30.16                                                                                                                                                                           | 6.75                                                                                                                                                                                                                                                   | 36.92                                                                                                                                                                                                                                                                                                                                                                                                                                                                                                                                                                                                                                                                                                                                                                                   | 46.20                                                                                                                                                                                                                                                                                                                                                                                                                                                                                                                                                                                                                                                                                                                                                                                                                                                                                                                                                                       | 74.00                                                                                                                                                                                                                                                                                                                                                                                                                                                                                                                                                                                                                                                                                                                                                                                                                                                                                                                                                                                                                                                                                                                                                                                                                                                                                                                                                                                                                                                                                                                                                                                                                                                                                                                                                                                                                                                                                                                                                                                                                                                                                                                                                                                                                                                                                                                                                                                                                                                                                                                                                                                                                                                                                                                                                                                                                                                                                                                                                                                                                                                                                                                                                                                                                                                                                                                                                                                                                                                                                                                                                                | -27.80                                                                                                                                                                                                                                                                                                                                                                                                                                                                                                                                                                                                                                                                                                                                                                                                                                                                                                                                                                                                                                                                                                                                                                         | HORIZONTAL                                                                                                                                                                                                                                                                                                                                                                                                                                                                                                                                                                                                                                                                                                                                                                                                                                                                                                                                                                                                                                                                                                                                                                                         |      |  |
| 4824.721  | 42.48                                                                                                                                    | 30.82                                                                                                                                                                           | 6.01                                                                                                                                                                                                                                                   | 36.94                                                                                                                                                                                                                                                                                                                                                                                                                                                                                                                                                                                                                                                                                                                                                                                   | 42.37                                                                                                                                                                                                                                                                                                                                                                                                                                                                                                                                                                                                                                                                                                                                                                                                                                                                                                                                                                       | 54.00                                                                                                                                                                                                                                                                                                                                                                                                                                                                                                                                                                                                                                                                                                                                                                                                                                                                                                                                                                                                                                                                                                                                                                                                                                                                                                                                                                                                                                                                                                                                                                                                                                                                                                                                                                                                                                                                                                                                                                                                                                                                                                                                                                                                                                                                                                                                                                                                                                                                                                                                                                                                                                                                                                                                                                                                                                                                                                                                                                                                                                                                                                                                                                                                                                                                                                                                                                                                                                                                                                                                                                | -11.63                                                                                                                                                                                                                                                                                                                                                                                                                                                                                                                                                                                                                                                                                                                                                                                                                                                                                                                                                                                                                                                                                                                                                                         | HORIZONTAL                                                                                                                                                                                                                                                                                                                                                                                                                                                                                                                                                                                                                                                                                                                                                                                                                                                                                                                                                                                                                                                                                                                                                                                         |      |  |
| 4824.721  | 48.18                                                                                                                                    | 30.82                                                                                                                                                                           | 6.01                                                                                                                                                                                                                                                   | 36.94                                                                                                                                                                                                                                                                                                                                                                                                                                                                                                                                                                                                                                                                                                                                                                                   | 48.07                                                                                                                                                                                                                                                                                                                                                                                                                                                                                                                                                                                                                                                                                                                                                                                                                                                                                                                                                                       | 74.00                                                                                                                                                                                                                                                                                                                                                                                                                                                                                                                                                                                                                                                                                                                                                                                                                                                                                                                                                                                                                                                                                                                                                                                                                                                                                                                                                                                                                                                                                                                                                                                                                                                                                                                                                                                                                                                                                                                                                                                                                                                                                                                                                                                                                                                                                                                                                                                                                                                                                                                                                                                                                                                                                                                                                                                                                                                                                                                                                                                                                                                                                                                                                                                                                                                                                                                                                                                                                                                                                                                                                                | -25.93                                                                                                                                                                                                                                                                                                                                                                                                                                                                                                                                                                                                                                                                                                                                                                                                                                                                                                                                                                                                                                                                                                                                                                         | HORIZONTAL                                                                                                                                                                                                                                                                                                                                                                                                                                                                                                                                                                                                                                                                                                                                                                                                                                                                                                                                                                                                                                                                                                                                                                                         |      |  |
| 7236.518  | 37.91                                                                                                                                    | 35.55                                                                                                                                                                           | 7.35                                                                                                                                                                                                                                                   | 36.93                                                                                                                                                                                                                                                                                                                                                                                                                                                                                                                                                                                                                                                                                                                                                                                   | 43.88                                                                                                                                                                                                                                                                                                                                                                                                                                                                                                                                                                                                                                                                                                                                                                                                                                                                                                                                                                       | 54.00                                                                                                                                                                                                                                                                                                                                                                                                                                                                                                                                                                                                                                                                                                                                                                                                                                                                                                                                                                                                                                                                                                                                                                                                                                                                                                                                                                                                                                                                                                                                                                                                                                                                                                                                                                                                                                                                                                                                                                                                                                                                                                                                                                                                                                                                                                                                                                                                                                                                                                                                                                                                                                                                                                                                                                                                                                                                                                                                                                                                                                                                                                                                                                                                                                                                                                                                                                                                                                                                                                                                                                | -10.12                                                                                                                                                                                                                                                                                                                                                                                                                                                                                                                                                                                                                                                                                                                                                                                                                                                                                                                                                                                                                                                                                                                                                                         | HORIZONTAL                                                                                                                                                                                                                                                                                                                                                                                                                                                                                                                                                                                                                                                                                                                                                                                                                                                                                                                                                                                                                                                                                                                                                                                         |      |  |
| 7236.518  | 47.63                                                                                                                                    | 35.55                                                                                                                                                                           | 7.35                                                                                                                                                                                                                                                   | 36.93                                                                                                                                                                                                                                                                                                                                                                                                                                                                                                                                                                                                                                                                                                                                                                                   | 53.60                                                                                                                                                                                                                                                                                                                                                                                                                                                                                                                                                                                                                                                                                                                                                                                                                                                                                                                                                                       | 74.00                                                                                                                                                                                                                                                                                                                                                                                                                                                                                                                                                                                                                                                                                                                                                                                                                                                                                                                                                                                                                                                                                                                                                                                                                                                                                                                                                                                                                                                                                                                                                                                                                                                                                                                                                                                                                                                                                                                                                                                                                                                                                                                                                                                                                                                                                                                                                                                                                                                                                                                                                                                                                                                                                                                                                                                                                                                                                                                                                                                                                                                                                                                                                                                                                                                                                                                                                                                                                                                                                                                                                                | -20.40                                                                                                                                                                                                                                                                                                                                                                                                                                                                                                                                                                                                                                                                                                                                                                                                                                                                                                                                                                                                                                                                                                                                                                         | HORIZONTAL                                                                                                                                                                                                                                                                                                                                                                                                                                                                                                                                                                                                                                                                                                                                                                                                                                                                                                                                                                                                                                                                                                                                                                                         |      |  |
| 9648.432  | 39.09                                                                                                                                    | 37.54                                                                                                                                                                           | 8.18                                                                                                                                                                                                                                                   | 37.08                                                                                                                                                                                                                                                                                                                                                                                                                                                                                                                                                                                                                                                                                                                                                                                   | 47.73                                                                                                                                                                                                                                                                                                                                                                                                                                                                                                                                                                                                                                                                                                                                                                                                                                                                                                                                                                       | 54.00                                                                                                                                                                                                                                                                                                                                                                                                                                                                                                                                                                                                                                                                                                                                                                                                                                                                                                                                                                                                                                                                                                                                                                                                                                                                                                                                                                                                                                                                                                                                                                                                                                                                                                                                                                                                                                                                                                                                                                                                                                                                                                                                                                                                                                                                                                                                                                                                                                                                                                                                                                                                                                                                                                                                                                                                                                                                                                                                                                                                                                                                                                                                                                                                                                                                                                                                                                                                                                                                                                                                                                | -6.27                                                                                                                                                                                                                                                                                                                                                                                                                                                                                                                                                                                                                                                                                                                                                                                                                                                                                                                                                                                                                                                                                                                                                                          | HORIZONTAL                                                                                                                                                                                                                                                                                                                                                                                                                                                                                                                                                                                                                                                                                                                                                                                                                                                                                                                                                                                                                                                                                                                                                                                         |      |  |
| 9648.432  | 46.83                                                                                                                                    | 37.54                                                                                                                                                                           | 8.18                                                                                                                                                                                                                                                   | 37.08                                                                                                                                                                                                                                                                                                                                                                                                                                                                                                                                                                                                                                                                                                                                                                                   | 55.47                                                                                                                                                                                                                                                                                                                                                                                                                                                                                                                                                                                                                                                                                                                                                                                                                                                                                                                                                                       | 74.00                                                                                                                                                                                                                                                                                                                                                                                                                                                                                                                                                                                                                                                                                                                                                                                                                                                                                                                                                                                                                                                                                                                                                                                                                                                                                                                                                                                                                                                                                                                                                                                                                                                                                                                                                                                                                                                                                                                                                                                                                                                                                                                                                                                                                                                                                                                                                                                                                                                                                                                                                                                                                                                                                                                                                                                                                                                                                                                                                                                                                                                                                                                                                                                                                                                                                                                                                                                                                                                                                                                                                                | -18.53                                                                                                                                                                                                                                                                                                                                                                                                                                                                                                                                                                                                                                                                                                                                                                                                                                                                                                                                                                                                                                                                                                                                                                         | HORIZONTAL                                                                                                                                                                                                                                                                                                                                                                                                                                                                                                                                                                                                                                                                                                                                                                                                                                                                                                                                                                                                                                                                                                                                                                                         |      |  |
| 12060.350 | 33.05                                                                                                                                    | 39.46                                                                                                                                                                           | 10.71                                                                                                                                                                                                                                                  | 37.17                                                                                                                                                                                                                                                                                                                                                                                                                                                                                                                                                                                                                                                                                                                                                                                   | 46.05                                                                                                                                                                                                                                                                                                                                                                                                                                                                                                                                                                                                                                                                                                                                                                                                                                                                                                                                                                       | 54.00                                                                                                                                                                                                                                                                                                                                                                                                                                                                                                                                                                                                                                                                                                                                                                                                                                                                                                                                                                                                                                                                                                                                                                                                                                                                                                                                                                                                                                                                                                                                                                                                                                                                                                                                                                                                                                                                                                                                                                                                                                                                                                                                                                                                                                                                                                                                                                                                                                                                                                                                                                                                                                                                                                                                                                                                                                                                                                                                                                                                                                                                                                                                                                                                                                                                                                                                                                                                                                                                                                                                                                | -7.95                                                                                                                                                                                                                                                                                                                                                                                                                                                                                                                                                                                                                                                                                                                                                                                                                                                                                                                                                                                                                                                                                                                                                                          | HORIZONTAL                                                                                                                                                                                                                                                                                                                                                                                                                                                                                                                                                                                                                                                                                                                                                                                                                                                                                                                                                                                                                                                                                                                                                                                         |      |  |
| 12060.350 | 45.31                                                                                                                                    | 39.46                                                                                                                                                                           | 10.71                                                                                                                                                                                                                                                  | 37.17                                                                                                                                                                                                                                                                                                                                                                                                                                                                                                                                                                                                                                                                                                                                                                                   | 58.31                                                                                                                                                                                                                                                                                                                                                                                                                                                                                                                                                                                                                                                                                                                                                                                                                                                                                                                                                                       | 74.00                                                                                                                                                                                                                                                                                                                                                                                                                                                                                                                                                                                                                                                                                                                                                                                                                                                                                                                                                                                                                                                                                                                                                                                                                                                                                                                                                                                                                                                                                                                                                                                                                                                                                                                                                                                                                                                                                                                                                                                                                                                                                                                                                                                                                                                                                                                                                                                                                                                                                                                                                                                                                                                                                                                                                                                                                                                                                                                                                                                                                                                                                                                                                                                                                                                                                                                                                                                                                                                                                                                                                                | -15.69                                                                                                                                                                                                                                                                                                                                                                                                                                                                                                                                                                                                                                                                                                                                                                                                                                                                                                                                                                                                                                                                                                                                                                         | HORIZONTAL                                                                                                                                                                                                                                                                                                                                                                                                                                                                                                                                                                                                                                                                                                                                                                                                                                                                                                                                                                                                                                                                                                                                                                                         |      |  |
|           | MHz<br>3703.723<br>3703.723<br>4534.271<br>4534.271<br>4824.721<br>4824.721<br>7236.518<br>7236.518<br>9648.432<br>9648.432<br>12060.350 | MHz dBuV  3703.723 40.78 3703.723 45.59 4534.271 41.01 4534.271 46.21 4824.721 42.48 4824.721 48.18 7236.518 37.91 7236.518 47.63 9648.432 39.09 9648.432 46.83 12060.350 33.05 | MHz dBuV dB/m  3703.723 40.78 28.52 3703.723 45.59 28.52 4534.271 41.01 30.16 4534.271 46.21 30.16 4824.721 42.48 30.82 4824.721 48.18 30.82 7236.518 37.91 35.55 7236.518 47.63 35.55 9648.432 39.09 37.54 9648.432 46.83 37.54 12060.350 33.05 39.46 | Freq         Level         Factor         Loss           MHz         dBuV         dB/m         dB           3703.723         40.78         28.52         7.24           3703.723         45.59         28.52         7.24           4534.271         41.01         30.16         6.75           4534.271         46.21         30.16         6.75           4824.721         42.48         30.82         6.01           4824.721         48.18         30.82         6.01           7236.518         37.91         35.55         7.35           7236.518         47.63         35.55         7.35           9648.432         39.09         37.54         8.18           9648.432         46.83         37.54         8.18           12060.350         33.05         39.46         10.71 | Freq         Level         Factor         Loss         Factor           MHz         dBuV         dB/m         dB         dB           3703.723         40.78         28.52         7.24         36.93           3703.723         45.59         28.52         7.24         36.93           4534.271         41.01         30.16         6.75         36.92           4534.271         46.21         30.16         6.75         36.92           4824.721         42.48         30.82         6.01         36.94           4824.721         48.18         30.82         6.01         36.94           7236.518         37.91         35.55         7.35         36.93           7236.518         47.63         35.55         7.35         36.93           9648.432         39.09         37.54         8.18         37.08           9648.432         46.83         37.54         8.18         37.08           12060.350         33.05         39.46         10.71         37.17 | Freq         Level         Factor         Loss         Factor         Level           MHz         dBuV         dB/m         dB         dB dBuV/m           3703.723         40.78         28.52         7.24         36.93         39.61           3703.723         45.59         28.52         7.24         36.93         44.42           4534.271         41.01         30.16         6.75         36.92         41.00           4534.271         46.21         30.16         6.75         36.92         46.20           4824.721         42.48         30.82         6.01         36.94         42.37           4824.721         48.18         30.82         6.01         36.94         48.07           7236.518         37.91         35.55         7.35         36.93         43.88           7236.518         47.63         35.55         7.35         36.93         53.60           9648.432         39.09         37.54         8.18         37.08         47.73           9648.432         46.83         37.54         8.18         37.08         55.47           12060.350         33.05         39.46         10.71         37.17         46.05 <td>Freq         Level         Factor         Loss         Factor         Level         Line           MHz         dBuV         dB/m         dB         dB         dBuV/m         dBuV/m         dBuV/m           3703.723         40.78         28.52         7.24         36.93         39.61         54.00           3703.723         45.59         28.52         7.24         36.93         44.42         74.00           4534.271         41.01         30.16         6.75         36.92         41.00         54.00           4534.271         46.21         30.16         6.75         36.92         46.20         74.00           4824.721         42.48         30.82         6.01         36.94         42.37         54.00           4824.721         48.18         30.82         6.01         36.94         48.07         74.00           7236.518         37.91         35.55         7.35         36.93         43.88         54.00           9648.432         39.09         37.54         8.18         37.08         47.73         54.00           9648.432         46.83         37.54         8.18         37.08         55.47         74.00           12060.350&lt;</td> <td>Freq         Level         Factor         Loss Factor         Level         Line         Limit           MHz         dBuV         dB/m         dB         dB         dBuV/m         dBuV/m         dBuV/m         dB           3703.723         40.78         28.52         7.24         36.93         39.61         54.00         -14.39           3703.723         45.59         28.52         7.24         36.93         44.42         74.00         -29.58           4534.271         41.01         30.16         6.75         36.92         41.00         54.00         -13.00           4534.271         46.21         30.16         6.75         36.92         46.20         74.00         -27.80           4824.721         42.48         30.82         6.01         36.94         42.37         54.00         -11.63           4824.721         48.18         30.82         6.01         36.94         48.07         74.00         -25.93           7236.518         37.91         35.55         7.35         36.93         43.88         54.00         -10.12           7236.518         47.63         35.55         7.35         36.93         53.60         74.00         -20.40     &lt;</td> | Freq         Level         Factor         Loss         Factor         Level         Line           MHz         dBuV         dB/m         dB         dB         dBuV/m         dBuV/m         dBuV/m           3703.723         40.78         28.52         7.24         36.93         39.61         54.00           3703.723         45.59         28.52         7.24         36.93         44.42         74.00           4534.271         41.01         30.16         6.75         36.92         41.00         54.00           4534.271         46.21         30.16         6.75         36.92         46.20         74.00           4824.721         42.48         30.82         6.01         36.94         42.37         54.00           4824.721         48.18         30.82         6.01         36.94         48.07         74.00           7236.518         37.91         35.55         7.35         36.93         43.88         54.00           9648.432         39.09         37.54         8.18         37.08         47.73         54.00           9648.432         46.83         37.54         8.18         37.08         55.47         74.00           12060.350< | Freq         Level         Factor         Loss Factor         Level         Line         Limit           MHz         dBuV         dB/m         dB         dB         dBuV/m         dBuV/m         dBuV/m         dB           3703.723         40.78         28.52         7.24         36.93         39.61         54.00         -14.39           3703.723         45.59         28.52         7.24         36.93         44.42         74.00         -29.58           4534.271         41.01         30.16         6.75         36.92         41.00         54.00         -13.00           4534.271         46.21         30.16         6.75         36.92         46.20         74.00         -27.80           4824.721         42.48         30.82         6.01         36.94         42.37         54.00         -11.63           4824.721         48.18         30.82         6.01         36.94         48.07         74.00         -25.93           7236.518         37.91         35.55         7.35         36.93         43.88         54.00         -10.12           7236.518         47.63         35.55         7.35         36.93         53.60         74.00         -20.40     < |      |  |