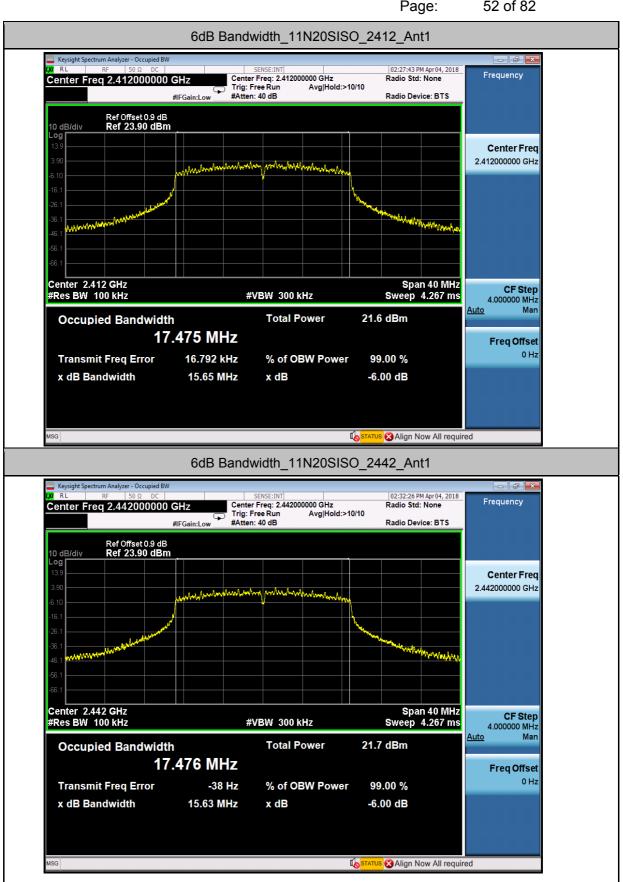

11B       | 2442         | Ant1 | 13.876   | 9.413    | 0.5   | PASS    |
| 11B       | 2462         | Ant1 | 13.842   | 9.453    | 0.5   | PASS    |
| 11G       | 2412         | Ant1 | 16.283   | 15.11    | 0.5   | PASS    |
| 11G       | 2442         | Ant1 | 16.288   | 15.11    | 0.5   | PASS    |
| 11G       | 2462         | Ant1 | 16.285   | 15.44    | 0.5   | PASS    |
| 11N20SISO | 2412         | Ant1 | 17.475   | 15.65    | 0.5   | PASS    |
| 11N20SISO | 2442         | Ant1 | 17.477   | 15.63    | 0.5   | PASS    |
| 11N20SISO | 2462         | Ant1 | 17.468   | 15.67    | 0.5   | PASS    |



Report No.: GZEM171200734701

Page: 49 of 82





Report No.: GZEM171200734701

50 of 82 Page:





Report No.: GZEM171200734701

51 of 82





Report No.: GZEM171200734701

52 of 82 Page:





Report No.: GZEM171200734701

Page: 53 of 82





Report No.: GZEM171200734701

Page: 54 of 82

#### 2.Maximum peak conducted output power

| Test Mode | Test Channel | Ant  | Power[dBm] | Limit[dBm] | Verdict |
|-----------|--------------|------|------------|------------|---------|
| 11B       | 2412         | Ant1 | 21.12      | 30         | PASS    |
| 11B       | 2442         | Ant1 | 21.26      | 30         | PASS    |
| 11B       | 2462         | Ant1 | 21.23      | 30         | PASS    |
| 11G       | 2412         | Ant1 | 22.63      | 30         | PASS    |
| 11G       | 2442         | Ant1 | 22.59      | 30         | PASS    |
| 11G       | 2462         | Ant1 | 22.77      | 30         | PASS    |
| 11N20SISO | 2412         | Ant1 | 22.39      | 30         | PASS    |
| 11N20S