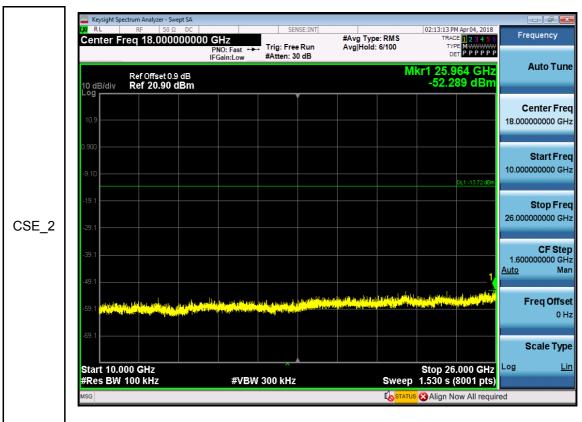

Report No.: GZEM171200734701

Page: 41 of 82

Mode:802.11g; Polarization: Horizontal; bandwidth:20MHz; Channel Low: 2412Mhz

| Rea       |                                                                                                                                          |                                                                                                                                                                                 | Read                                                                                                                                                                                                                                                   | Antenna                                                                                                                                                                                                                                                                                                                                                                                                                                                                                                                                                                                                                                                                                                                                                                                 | Cable                                                                                                                                                                                                                                                                                                                                                                                                                                                                                                                                                                                                                                                                                                                                                                                                                                                                                                                                                                       | Preamp                                                                                                                                                                                                                                                                                                                                                                                                                                                                                                                                                                                                                                                                                                                                                                                                                                                                                                                                                                                                                                                                                                                                                                                                                                                                                                                                                                                                                                                                                                                                                                                                                                                                                                                                                                                                                                                                                                                                                                                                                                                                                                                                                                                                                                                                                                                                                                                                                                                                                                                                                                                                                                                                                                                                                                                                                                                                                                                                                                                                                                                                                                                                                                                                                                                                                                                                                                                                                                                                                                                                                               |                                                                                                                                                                                                                                                                                                                                                                                                                                                                                                                                                                                                                                                                                                                                                                                                                                                                                                                                                                                                                                                                                                                                                                                | Limit                                                                                                                                                                                                                                                                                                                                                                                                                                                                                                                                                                                                                                                                                                                                                                                                                                                                                                                                                                                                                                                                                                                                                                                              | 0ver |  |
|-----------|------------------------------------------------------------------------------------------------------------------------------------------|---------------------------------------------------------------------------------------------------------------------------------------------------------------------------------|--------------------------------------------------------------------------------------------------------------------------------------------------------------------------------------------------------------------------------------------------------|-----------------------------------------------------------------------------------------------------------------------------------------------------------------------------------------------------------------------------------------------------------------------------------------------------------------------------------------------------------------------------------------------------------------------------------------------------------------------------------------------------------------------------------------------------------------------------------------------------------------------------------------------------------------------------------------------------------------------------------------------------------------------------------------|-----------------------------------------------------------------------------------------------------------------------------------------------------------------------------------------------------------------------------------------------------------------------------------------------------------------------------------------------------------------------------------------------------------------------------------------------------------------------------------------------------------------------------------------------------------------------------------------------------------------------------------------------------------------------------------------------------------------------------------------------------------------------------------------------------------------------------------------------------------------------------------------------------------------------------------------------------------------------------|----------------------------------------------------------------------------------------------------------------------------------------------------------------------------------------------------------------------------------------------------------------------------------------------------------------------------------------------------------------------------------------------------------------------------------------------------------------------------------------------------------------------------------------------------------------------------------------------------------------------------------------------------------------------------------------------------------------------------------------------------------------------------------------------------------------------------------------------------------------------------------------------------------------------------------------------------------------------------------------------------------------------------------------------------------------------------------------------------------------------------------------------------------------------------------------------------------------------------------------------------------------------------------------------------------------------------------------------------------------------------------------------------------------------------------------------------------------------------------------------------------------------------------------------------------------------------------------------------------------------------------------------------------------------------------------------------------------------------------------------------------------------------------------------------------------------------------------------------------------------------------------------------------------------------------------------------------------------------------------------------------------------------------------------------------------------------------------------------------------------------------------------------------------------------------------------------------------------------------------------------------------------------------------------------------------------------------------------------------------------------------------------------------------------------------------------------------------------------------------------------------------------------------------------------------------------------------------------------------------------------------------------------------------------------------------------------------------------------------------------------------------------------------------------------------------------------------------------------------------------------------------------------------------------------------------------------------------------------------------------------------------------------------------------------------------------------------------------------------------------------------------------------------------------------------------------------------------------------------------------------------------------------------------------------------------------------------------------------------------------------------------------------------------------------------------------------------------------------------------------------------------------------------------------------------------------|--------------------------------------------------------------------------------------------------------------------------------------------------------------------------------------------------------------------------------------------------------------------------------------------------------------------------------------------------------------------------------------------------------------------------------------------------------------------------------------------------------------------------------------------------------------------------------------------------------------------------------------------------------------------------------------------------------------------------------------------------------------------------------------------------------------------------------------------------------------------------------------------------------------------------------------------------------------------------------------------------------------------------------------------------------------------------------------------------------------------------------------------------------------------------------|----------------------------------------------------------------------------------------------------------------------------------------------------------------------------------------------------------------------------------------------------------------------------------------------------------------------------------------------------------------------------------------------------------------------------------------------------------------------------------------------------------------------------------------------------------------------------------------------------------------------------------------------------------------------------------------------------------------------------------------------------------------------------------------------------------------------------------------------------------------------------------------------------------------------------------------------------------------------------------------------------------------------------------------------------------------------------------------------------------------------------------------------------------------------------------------------------|------|--|
| Freq      | Level                                                                                                                                    | Factor                                                                                                                                                                          | Loss                                                                                                                                                                                                                                                   | Factor                                                                                                                                                                                                                                                                                                                                                                                                                                                                                                                                                                                                                                                                                                                                                                                  | Level                                                                                                                                                                                                                                                                                                                                                                                                                                                                                                                                                                                                                                                                                                                                                                                                                                                                                                                                                                       | Line                                                                                                                                                                                                                                                                                                                                                                                                                                                                                                                                                                                                                                                                                                                                                                                                                                                                                                                                                                                                                                                                                                                                                                                                                                                                                                                                                                                                                                                                                                                                                                                                                                                                                                                                                                                                                                                                                                                                                                                                                                                                                                                                                                                                                                                                                                                                                                                                                                                                                                                                                                                                                                                                                                                                                                                                                                                                                                                                                                                                                                                                                                                                                                                                                                                                                                                                                                                                                                                                                                                                                                 | Limit                                                                                                                                                                                                                                                                                                                                                                                                                                                                                                                                                                                                                                                                                                                                                                                                                                                                                                                                                                                                                                                                                                                                                                          | Pol/Phase                                                                                                                                                                                                                                                                                                                                                                                                                                                                                                                                                                                                                                                                                                                                                                                                                                                                                                                                                                                                                                                                                                                                                                                          |      |  |
| MHz       | dBuV                                                                                                                                     | dB/m                                                                                                                                                                            | dB                                                                                                                                                                                                                                                     | dB                                                                                                                                                                                                                                                                                                                                                                                                                                                                                                                                                                                                                                                                                                                                                                                      | dBuV/m                                                                                                                                                                                                                                                                                                                                                                                                                                                                                                                                                                                                                                                                                                                                                                                                                                                                                                                                                                      | dBuV/m                                                                                                                                                                                                                                                                                                                                                                                                                                                                                                                                                                                                                                                                                                                                                                                                                                                                                                                                                                                                                                                                                                                                                                                                                                                                                                                                                                                                                                                                                                                                                                                                                                                                                                                                                                                                                                                                                                                                                                                                                                                                                                                                                                                                                                                                                                                                                                                                                                                                                                                                                                                                                                                                                                                                                                                                                                                                                                                                                                                                                                                                                                                                                                                                                                                                                                                                                                                                                                                                                                                                                               | dB                                                                                                                                                                                                                                                                                                                                                                                                                                                                                                                                                                                                                                                                                                                                                                                                                                                                                                                                                                                                                                                                                                                                                                             |                                                                                                                                                                                                                                                                                                                                                                                                                                                                                                                                                                                                                                                                                                                                                                                                                                                                                                                                                                                                                                                                                                                                                                                                    |      |  |
| 3703.723  | 40.78                                                                                                                                    | 28.52                                                                                                                                                                           | 7.24                                                                                                                                                                                                                                                   | 36.93                                                                                                                                                                                                                                                                                                                                                                                                                                                                                                                                                                                                                                                                                                                                                                                   | 39.61                                                                                                                                                                                                                                                                                                                                                                                                                                                                                                                                                                                                                                                                                                                                                                                                                                                                                                                                                                       | 54.00                                                                                                                                                                                                                                                                                                                                                                                                                                                                                                                                                                                                                                                                                                                                                                                                                                                                                                                                                                                                                                                                                                                                                                                                                                                                                                                                                                                                                                                                                                                                                                                                                                                                                                                                                                                                                                                                                                                                                                                                                                                                                                                                                                                                                                                                                                                                                                                                                                                                                                                                                                                                                                                                                                                                                                                                                                                                                                                                                                                                                                                                                                                                                                                                                                                                                                                                                                                                                                                                                                                                                                | -14.39                                                                                                                                                                                                                                                                                                                                                                                                                                                                                                                                                                                                                                                                                                                                                                                                                                                                                                                                                                                                                                                                                                                                                                         | HORIZONTAL                                                                                                                                                                                                                                                                                                                                                                                                                                                                                                                                                                                                                                                                                                                                                                                                                                                                                                                                                                                                                                                                                                                                                                                         |      |  |
| 3703.723  | 45.59                                                                                                                                    | 28.52                                                                                                                                                                           | 7.24                                                                                                                                                                                                                                                   | 36.93                                                                                                                                                                                                                                                                                                                                                                                                                                                                                                                                                                                                                                                                                                                                                                                   | 44.42                                                                                                                                                                                                                                                                                                                                                                                                                                                                                                                                                                                                                                                                                                                                                                                                                                                                                                                                                                       | 74.00                                                                                                                                                                                                                                                                                                                                                                                                                                                                                                                                                                                                                                                                                                                                                                                                                                                                                                                                                                                                                                                                                                                                                                                                                                                                                                                                                                                                                                                                                                                                                                                                                                                                                                                                                                                                                                                                                                                                                                                                                                                                                                                                                                                                                                                                                                                                                                                                                                                                                                                                                                                                                                                                                                                                                                                                                                                                                                                                                                                                                                                                                                                                                                                                                                                                                                                                                                                                                                                                                                                                                                | -29.58                                                                                                                                                                                                                                                                                                                                                                                                                                                                                                                                                                                                                                                                                                                                                                                                                                                                                                                                                                                                                                                                                                                                                                         | HORIZONTAL                                                                                                                                                                                                                                                                                                                                                                                                                                                                                                                                                                                                                                                                                                                                                                                                                                                                                                                                                                                                                                                                                                                                                                                         |      |  |
| 4534.271  | 41.01                                                                                                                                    | 30.16                                                                                                                                                                           | 6.75                                                                                                                                                                                                                                                   | 36.92                                                                                                                                                                                                                                                                                                                                                                                                                                                                                                                                                                                                                                                                                                                                                                                   | 41.00                                                                                                                                                                                                                                                                                                                                                                                                                                                                                                                                                                                                                                                                                                                                                                                                                                                                                                                                                                       | 54.00                                                                                                                                                                                                                                                                                                                                                                                                                                                                                                                                                                                                                                                                                                                                                                                                                                                                                                                                                                                                                                                                                                                                                                                                                                                                                                                                                                                                                                                                                                                                                                                                                                                                                                                                                                                                                                                                                                                                                                                                                                                                                                                                                                                                                                                                                                                                                                                                                                                                                                                                                                                                                                                                                                                                                                                                                                                                                                                                                                                                                                                                                                                                                                                                                                                                                                                                                                                                                                                                                                                                                                | -13.00                                                                                                                                                                                                                                                                                                                                                                                                                                                                                                                                                                                                                                                                                                                                                                                                                                                                                                                                                                                                                                                                                                                                                                         | HORIZONTAL                                                                                                                                                                                                                                                                                                                                                                                                                                                                                                                                                                                                                                                                                                                                                                                                                                                                                                                                                                                                                                                                                                                                                                                         |      |  |
| 4534.271  | 46.21                                                                                                                                    | 30.16                                                                                                                                                                           | 6.75                                                                                                                                                                                                                                                   | 36.92                                                                                                                                                                                                                                                                                                                                                                                                                                                                                                                                                                                                                                                                                                                                                                                   | 46.20                                                                                                                                                                                                                                                                                                                                                                                                                                                                                                                                                                                                                                                                                                                                                                                                                                                                                                                                                                       | 74.00                                                                                                                                                                                                                                                                                                                                                                                                                                                                                                                                                                                                                                                                                                                                                                                                                                                                                                                                                                                                                                                                                                                                                                                                                                                                                                                                                                                                                                                                                                                                                                                                                                                                                                                                                                                                                                                                                                                                                                                                                                                                                                                                                                                                                                                                                                                                                                                                                                                                                                                                                                                                                                                                                                                                                                                                                                                                                                                                                                                                                                                                                                                                                                                                                                                                                                                                                                                                                                                                                                                                                                | -27.80                                                                                                                                                                                                                                                                                                                                                                                                                                                                                                                                                                                                                                                                                                                                                                                                                                                                                                                                                                                                                                                                                                                                                                         | HORIZONTAL                                                                                                                                                                                                                                                                                                                                                                                                                                                                                                                                                                                                                                                                                                                                                                                                                                                                                                                                                                                                                                                                                                                                                                                         |      |  |
| 4824.721  | 42.48                                                                                                                                    | 30.82                                                                                                                                                                           | 6.01                                                                                                                                                                                                                                                   | 36.94                                                                                                                                                                                                                                                                                                                                                                                                                                                                                                                                                                                                                                                                                                                                                                                   | 42.37                                                                                                                                                                                                                                                                                                                                                                                                                                                                                                                                                                                                                                                                                                                                                                                                                                                                                                                                                                       | 54.00                                                                                                                                                                                                                                                                                                                                                                                                                                                                                                                                                                                                                                                                                                                                                                                                                                                                                                                                                                                                                                                                                                                                                                                                                                                                                                                                                                                                                                                                                                                                                                                                                                                                                                                                                                                                                                                                                                                                                                                                                                                                                                                                                                                                                                                                                                                                                                                                                                                                                                                                                                                                                                                                                                                                                                                                                                                                                                                                                                                                                                                                                                                                                                                                                                                                                                                                                                                                                                                                                                                                                                | -11.63                                                                                                                                                                                                                                                                                                                                                                                                                                                                                                                                                                                                                                                                                                                                                                                                                                                                                                                                                                                                                                                                                                                                                                         | HORIZONTAL                                                                                                                                                                                                                                                                                                                                                                                                                                                                                                                                                                                                                                                                                                                                                                                                                                                                                                                                                                                                                                                                                                                                                                                         |      |  |
| 4824.721  | 48.18                                                                                                                                    | 30.82                                                                                                                                                                           | 6.01                                                                                                                                                                                                                                                   | 36.94                                                                                                                                                                                                                                                                                                                                                                                                                                                                                                                                                                                                                                                                                                                                                                                   | 48.07                                                                                                                                                                                                                                                                                                                                                                                                                                                                                                                                                                                                                                                                                                                                                                                                                                                                                                                                                                       | 74.00                                                                                                                                                                                                                                                                                                                                                                                                                                                                                                                                                                                                                                                                                                                                                                                                                                                                                                                                                                                                                                                                                                                                                                                                                                                                                                                                                                                                                                                                                                                                                                                                                                                                                                                                                                                                                                                                                                                                                                                                                                                                                                                                                                                                                                                                                                                                                                                                                                                                                                                                                                                                                                                                                                                                                                                                                                                                                                                                                                                                                                                                                                                                                                                                                                                                                                                                                                                                                                                                                                                                                                | -25.93                                                                                                                                                                                                                                                                                                                                                                                                                                                                                                                                                                                                                                                                                                                                                                                                                                                                                                                                                                                                                                                                                                                                                                         | HORIZONTAL                                                                                                                                                                                                                                                                                                                                                                                                                                                                                                                                                                                                                                                                                                                                                                                                                                                                                                                                                                                                                                                                                                                                                                                         |      |  |
| 7236.518  | 37.91                                                                                                                                    | 35.55                                                                                                                                                                           | 7.35                                                                                                                                                                                                                                                   | 36.93                                                                                                                                                                                                                                                                                                                                                                                                                                                                                                                                                                                                                                                                                                                                                                                   | 43.88                                                                                                                                                                                                                                                                                                                                                                                                                                                                                                                                                                                                                                                                                                                                                                                                                                                                                                                                                                       | 54.00                                                                                                                                                                                                                                                                                                                                                                                                                                                                                                                                                                                                                                                                                                                                                                                                                                                                                                                                                                                                                                                                                                                                                                                                                                                                                                                                                                                                                                                                                                                                                                                                                                                                                                                                                                                                                                                                                                                                                                                                                                                                                                                                                                                                                                                                                                                                                                                                                                                                                                                                                                                                                                                                                                                                                                                                                                                                                                                                                                                                                                                                                                                                                                                                                                                                                                                                                                                                                                                                                                                                                                | -10.12                                                                                                                                                                                                                                                                                                                                                                                                                                                                                                                                                                                                                                                                                                                                                                                                                                                                                                                                                                                                                                                                                                                                                                         | HORIZONTAL                                                                                                                                                                                                                                                                                                                                                                                                                                                                                                                                                                                                                                                                                                                                                                                                                                                                                                                                                                                                                                                                                                                                                                                         |      |  |
| 7236.518  | 47.63                                                                                                                                    | 35.55                                                                                                                                                                           | 7.35                                                                                                                                                                                                                                                   | 36.93                                                                                                                                                                                                                                                                                                                                                                                                                                                                                                                                                                                                                                                                                                                                                                                   | 53.60                                                                                                                                                                                                                                                                                                                                                                                                                                                                                                                                                                                                                                                                                                                                                                                                                                                                                                                                                                       | 74.00                                                                                                                                                                                                                                                                                                                                                                                                                                                                                                                                                                                                                                                                                                                                                                                                                                                                                                                                                                                                                                                                                                                                                                                                                                                                                                                                                                                                                                                                                                                                                                                                                                                                                                                                                                                                                                                                                                                                                                                                                                                                                                                                                                                                                                                                                                                                                                                                                                                                                                                                                                                                                                                                                                                                                                                                                                                                                                                                                                                                                                                                                                                                                                                                                                                                                                                                                                                                                                                                                                                                                                | -20.40                                                                                                                                                                                                                                                                                                                                                                                                                                                                                                                                                                                                                                                                                                                                                                                                                                                                                                                                                                                                                                                                                                                                                                         | HORIZONTAL                                                                                                                                                                                                                                                                                                                                                                                                                                                                                                                                                                                                                                                                                                                                                                                                                                                                                                                                                                                                                                                                                                                                                                                         |      |  |
| 9648.432  | 39.09                                                                                                                                    | 37.54                                                                                                                                                                           | 8.18                                                                                                                                                                                                                                                   | 37.08                                                                                                                                                                                                                                                                                                                                                                                                                                                                                                                                                                                                                                                                                                                                                                                   | 47.73                                                                                                                                                                                                                                                                                                                                                                                                                                                                                                                                                                                                                                                                                                                                                                                                                                                                                                                                                                       | 54.00                                                                                                                                                                                                                                                                                                                                                                                                                                                                                                                                                                                                                                                                                                                                                                                                                                                                                                                                                                                                                                                                                                                                                                                                                                                                                                                                                                                                                                                                                                                                                                                                                                                                                                                                                                                                                                                                                                                                                                                                                                                                                                                                                                                                                                                                                                                                                                                                                                                                                                                                                                                                                                                                                                                                                                                                                                                                                                                                                                                                                                                                                                                                                                                                                                                                                                                                                                                                                                                                                                                                                                | -6.27                                                                                                                                                                                                                                                                                                                                                                                                                                                                                                                                                                                                                                                                                                                                                                                                                                                                                                                                                                                                                                                                                                                                                                          | HORIZONTAL                                                                                                                                                                                                                                                                                                                                                                                                                                                                                                                                                                                                                                                                                                                                                                                                                                                                                                                                                                                                                                                                                                                                                                                         |      |  |
| 9648.432  | 46.83                                                                                                                                    | 37.54                                                                                                                                                                           | 8.18                                                                                                                                                                                                                                                   | 37.08                                                                                                                                                                                                                                                                                                                                                                                                                                                                                                                                                                                                                                                                                                                                                                                   | 55.47                                                                                                                                                                                                                                                                                                                                                                                                                                                                                                                                                                                                                                                                                                                                                                                                                                                                                                                                                                       | 74.00                                                                                                                                                                                                                                                                                                                                                                                                                                                                                                                                                                                                                                                                                                                                                                                                                                                                                                                                                                                                                                                                                                                                                                                                                                                                                                                                                                                                                                                                                                                                                                                                                                                                                                                                                                                                                                                                                                                                                                                                                                                                                                                                                                                                                                                                                                                                                                                                                                                                                                                                                                                                                                                                                                                                                                                                                                                                                                                                                                                                                                                                                                                                                                                                                                                                                                                                                                                                                                                                                                                                                                | -18.53                                                                                                                                                                                                                                                                                                                                                                                                                                                                                                                                                                                                                                                                                                                                                                                                                                                                                                                                                                                                                                                                                                                                                                         | HORIZONTAL                                                                                                                                                                                                                                                                                                                                                                                                                                                                                                                                                                                                                                                                                                                                                                                                                                                                                                                                                                                                                                                                                                                                                                                         |      |  |
| 12060.350 | 33.05                                                                                                                                    | 39.46                                                                                                                                                                           | 10.71                                                                                                                                                                                                                                                  | 37.17                                                                                                                                                                                                                                                                                                                                                                                                                                                                                                                                                                                                                                                                                                                                                                                   | 46.05                                                                                                                                                                                                                                                                                                                                                                                                                                                                                                                                                                                                                                                                                                                                                                                                                                                                                                                                                                       | 54.00                                                                                                                                                                                                                                                                                                                                                                                                                                                                                                                                                                                                                                                                                                                                                                                                                                                                                                                                                                                                                                                                                                                                                                                                                                                                                                                                                                                                                                                                                                                                                                                                                                                                                                                                                                                                                                                                                                                                                                                                                                                                                                                                                                                                                                                                                                                                                                                                                                                                                                                                                                                                                                                                                                                                                                                                                                                                                                                                                                                                                                                                                                                                                                                                                                                                                                                                                                                                                                                                                                                                                                | -7.95                                                                                                                                                                                                                                                                                                                                                                                                                                                                                                                                                                                                                                                                                                                                                                                                                                                                                                                                                                                                                                                                                                                                                                          | HORIZONTAL                                                                                                                                                                                                                                                                                                                                                                                                                                                                                                                                                                                                                                                                                                                                                                                                                                                                                                                                                                                                                                                                                                                                                                                         |      |  |
| 12060.350 | 45.31                                                                                                                                    | 39.46                                                                                                                                                                           | 10.71                                                                                                                                                                                                                                                  | 37.17                                                                                                                                                                                                                                                                                                                                                                                                                                                                                                                                                                                                                                                                                                                                                                                   | 58.31                                                                                                                                                                                                                                                                                                                                                                                                                                                                                                                                                                                                                                                                                                                                                                                                                                                                                                                                                                       | 74.00                                                                                                                                                                                                                                                                                                                                                                                                                                                                                                                                                                                                                                                                                                                                                                                                                                                                                                                                                                                                                                                                                                                                                                                                                                                                                                                                                                                                                                                                                                                                                                                                                                                                                                                                                                                                                                                                                                                                                                                                                                                                                                                                                                                                                                                                                                                                                                                                                                                                                                                                                                                                                                                                                                                                                                                                                                                                                                                                                                                                                                                                                                                                                                                                                                                                                                                                                                                                                                                                                                                                                                | -15.69                                                                                                                                                                                                                                                                                                                                                                                                                                                                                                                                                                                                                                                                                                                                                                                                                                                                                                                                                                                                                                                                                                                                                                         | HORIZONTAL                                                                                                                                                                                                                                                                                                                                                                                                                                                                                                                                                                                                                                                                                                                                                                                                                                                                                                                                                                                                                                                                                                                                                                                         |      |  |
|           | MHz<br>3703.723<br>3703.723<br>4534.271<br>4534.271<br>4824.721<br>4824.721<br>7236.518<br>7236.518<br>9648.432<br>9648.432<br>12060.350 | MHz dBuV  3703.723 40.78 3703.723 45.59 4534.271 41.01 4534.271 46.21 4824.721 42.48 4824.721 48.18 7236.518 37.91 7236.518 47.63 9648.432 39.09 9648.432 46.83 12060.350 33.05 | MHz dBuV dB/m  3703.723 40.78 28.52 3703.723 45.59 28.52 4534.271 41.01 30.16 4534.271 46.21 30.16 4824.721 42.48 30.82 4824.721 48.18 30.82 7236.518 37.91 35.55 7236.518 47.63 35.55 9648.432 39.09 37.54 9648.432 46.83 37.54 12060.350 33.05 39.46 | Freq         Level         Factor         Loss           MHz         dBuV         dB/m         dB           3703.723         40.78         28.52         7.24           3703.723         45.59         28.52         7.24           4534.271         41.01         30.16         6.75           4534.271         46.21         30.16         6.75           4824.721         42.48         30.82         6.01           4824.721         48.18         30.82         6.01           7236.518         37.91         35.55         7.35           7236.518         47.63         35.55         7.35           9648.432         39.09         37.54         8.18           9648.432         46.83         37.54         8.18           12060.350         33.05         39.46         10.71 | Freq         Level         Factor         Loss         Factor           MHz         dBuV         dB/m         dB         dB           3703.723         40.78         28.52         7.24         36.93           3703.723         45.59         28.52         7.24         36.93           4534.271         41.01         30.16         6.75         36.92           4534.271         46.21         30.16         6.75         36.92           4824.721         42.48         30.82         6.01         36.94           4824.721         48.18         30.82         6.01         36.94           7236.518         37.91         35.55         7.35         36.93           7236.518         47.63         35.55         7.35         36.93           9648.432         39.09         37.54         8.18         37.08           9648.432         46.83         37.54         8.18         37.08           12060.350         33.05         39.46         10.71         37.17 | Freq         Level         Factor         Loss         Factor         Level           MHz         dBuV         dB/m         dB         dB dBuV/m           3703.723         40.78         28.52         7.24         36.93         39.61           3703.723         45.59         28.52         7.24         36.93         44.42           4534.271         41.01         30.16         6.75         36.92         41.00           4534.271         46.21         30.16         6.75         36.92         46.20           4824.721         42.48         30.82         6.01         36.94         42.37           4824.721         48.18         30.82         6.01         36.94         48.07           7236.518         37.91         35.55         7.35         36.93         43.88           7236.518         47.63         35.55         7.35         36.93         53.60           9648.432         39.09         37.54         8.18         37.08         47.73           9648.432         46.83         37.54         8.18         37.08         55.47           12060.350         33.05         39.46         10.71         37.17         46.05 <td>Freq         Level         Factor         Loss         Factor         Level         Line           MHz         dBuV         dB/m         dB         dB         dBuV/m         dBuV/m         dBuV/m           3703.723         40.78         28.52         7.24         36.93         39.61         54.00           3703.723         45.59         28.52         7.24         36.93         44.42         74.00           4534.271         41.01         30.16         6.75         36.92         41.00         54.00           4534.271         46.21         30.16         6.75         36.92         46.20         74.00           4824.721         42.48         30.82         6.01         36.94         42.37         54.00           4824.721         48.18         30.82         6.01         36.94         48.07         74.00           7236.518         37.91         35.55         7.35         36.93         43.88         54.00           9648.432         39.09         37.54         8.18         37.08         47.73         54.00           9648.432         46.83         37.54         8.18         37.08         55.47         74.00           12060.350&lt;</td> <td>Freq         Level         Factor         Loss Factor         Level         Line         Limit           MHz         dBuV         dB/m         dB         dB         dBuV/m         dBuV/m         dBuV/m         dB           3703.723         40.78         28.52         7.24         36.93         39.61         54.00         -14.39           3703.723         45.59         28.52         7.24         36.93         44.42         74.00         -29.58           4534.271         41.01         30.16         6.75         36.92         41.00         54.00         -13.00           4534.271         46.21         30.16         6.75         36.92         46.20         74.00         -27.80           4824.721         42.48         30.82         6.01         36.94         42.37         54.00         -11.63           4824.721         48.18         30.82         6.01         36.94         48.07         74.00         -25.93           7236.518         37.91         35.55         7.35         36.93         43.88         54.00         -10.12           7236.518         47.63         35.55         7.35         36.93         53.60         74.00         -20.40     &lt;</td> | Freq         Level         Factor         Loss         Factor         Level         Line           MHz         dBuV         dB/m         dB         dB         dBuV/m         dBuV/m         dBuV/m           3703.723         40.78         28.52         7.24         36.93         39.61         54.00           3703.723         45.59         28.52         7.24         36.93         44.42         74.00           4534.271         41.01         30.16         6.75         36.92         41.00         54.00           4534.271         46.21         30.16         6.75         36.92         46.20         74.00           4824.721         42.48         30.82         6.01         36.94         42.37         54.00           4824.721         48.18         30.82         6.01         36.94         48.07         74.00           7236.518         37.91         35.55         7.35         36.93         43.88         54.00           9648.432         39.09         37.54         8.18         37.08         47.73         54.00           9648.432         46.83         37.54         8.18         37.08         55.47         74.00           12060.350< | Freq         Level         Factor         Loss Factor         Level         Line         Limit           MHz         dBuV         dB/m         dB         dB         dBuV/m         dBuV/m         dBuV/m         dB           3703.723         40.78         28.52         7.24         36.93         39.61         54.00         -14.39           3703.723         45.59         28.52         7.24         36.93         44.42         74.00         -29.58           4534.271         41.01         30.16         6.75         36.92         41.00         54.00         -13.00           4534.271         46.21         30.16         6.75         36.92         46.20         74.00         -27.80           4824.721         42.48         30.82         6.01         36.94         42.37         54.00         -11.63           4824.721         48.18         30.82         6.01         36.94         48.07         74.00         -25.93           7236.518         37.91         35.55         7.35         36.93         43.88         54.00         -10.12           7236.518         47.63         35.55         7.35         36.93         53.60         74.00         -20.40     < |      |  |