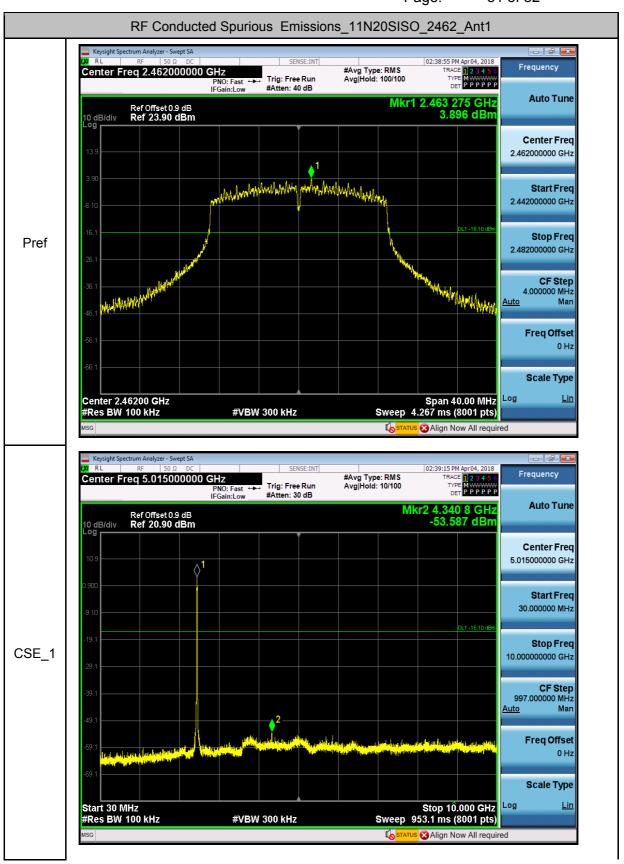

Report No.: GZEM171200734701

Page: 41 of 82

Mode:802.11g; Polarization: Horizontal; bandwidth:20MHz; Channel Low: 2412Mhz

| Rea       |                                                                                                                                          |                                                                                                                                                                                 | Read                                                                                                                                                                                                                                                   | Antenna                                                                                                                                                                                                                                                                                                                                                                                                                                                                                                                                                                                                                                                                                                                                                                                 | Cable                                                                                                                                                                                                                                                                                                                                                                                                                                                                                                                                                                                                                                                                                                                                                                                                                                                                                                                                                                       | Preamp                                                                                                                                                                                                                                                                                                                                                                                                                                                                                                                                                                                                                                                                                                                                                                                                                                                                                                                                                                                                                                                                                                                                                                                                                                                                                                                                                                                                                                                                                                                                                                                                                                                                                                                                                                                                                                                                                                                                                                                                                                                                                                                                                                                                                                                                                                                                                                                                                                                                                                                                                                                                                                                                                                                                                                                                                                                                                                                                                                                                                                                                                                                                                                                                                                                                                                                                                                                                                                                                                                                                                               |                                                                                                                                                                                                                                                                                                                                                                                                                                                                                                                                                                                                                                                                                                                                                                                                                                                                                                                                                                                                                                                                                                                                                                                | Limit                                                                                                                                                                                                                                                                                                                                                                                                                                                                                                                                                                                                                                                                                                                                                                                                                                                                                                                                                                                                                                                                                                                                                                                              | 0ver |  |
|-----------|------------------------------------------------------------------------------------------------------------------------------------------|---------------------------------------------------------------------------------------------------------------------------------------------------------------------------------|--------------------------------------------------------------------------------------------------------------------------------------------------------------------------------------------------------------------------------------------------------|-----------------------------------------------------------------------------------------------------------------------------------------------------------------------------------------------------------------------------------------------------------------------------------------------------------------------------------------------------------------------------------------------------------------------------------------------------------------------------------------------------------------------------------------------------------------------------------------------------------------------------------------------------------------------------------------------------------------------------------------------------------------------------------------|-----------------------------------------------------------------------------------------------------------------------------------------------------------------------------------------------------------------------------------------------------------------------------------------------------------------------------------------------------------------------------------------------------------------------------------------------------------------------------------------------------------------------------------------------------------------------------------------------------------------------------------------------------------------------------------------------------------------------------------------------------------------------------------------------------------------------------------------------------------------------------------------------------------------------------------------------------------------------------|----------------------------------------------------------------------------------------------------------------------------------------------------------------------------------------------------------------------------------------------------------------------------------------------------------------------------------------------------------------------------------------------------------------------------------------------------------------------------------------------------------------------------------------------------------------------------------------------------------------------------------------------------------------------------------------------------------------------------------------------------------------------------------------------------------------------------------------------------------------------------------------------------------------------------------------------------------------------------------------------------------------------------------------------------------------------------------------------------------------------------------------------------------------------------------------------------------------------------------------------------------------------------------------------------------------------------------------------------------------------------------------------------------------------------------------------------------------------------------------------------------------------------------------------------------------------------------------------------------------------------------------------------------------------------------------------------------------------------------------------------------------------------------------------------------------------------------------------------------------------------------------------------------------------------------------------------------------------------------------------------------------------------------------------------------------------------------------------------------------------------------------------------------------------------------------------------------------------------------------------------------------------------------------------------------------------------------------------------------------------------------------------------------------------------------------------------------------------------------------------------------------------------------------------------------------------------------------------------------------------------------------------------------------------------------------------------------------------------------------------------------------------------------------------------------------------------------------------------------------------------------------------------------------------------------------------------------------------------------------------------------------------------------------------------------------------------------------------------------------------------------------------------------------------------------------------------------------------------------------------------------------------------------------------------------------------------------------------------------------------------------------------------------------------------------------------------------------------------------------------------------------------------------------------------------------------|--------------------------------------------------------------------------------------------------------------------------------------------------------------------------------------------------------------------------------------------------------------------------------------------------------------------------------------------------------------------------------------------------------------------------------------------------------------------------------------------------------------------------------------------------------------------------------------------------------------------------------------------------------------------------------------------------------------------------------------------------------------------------------------------------------------------------------------------------------------------------------------------------------------------------------------------------------------------------------------------------------------------------------------------------------------------------------------------------------------------------------------------------------------------------------|----------------------------------------------------------------------------------------------------------------------------------------------------------------------------------------------------------------------------------------------------------------------------------------------------------------------------------------------------------------------------------------------------------------------------------------------------------------------------------------------------------------------------------------------------------------------------------------------------------------------------------------------------------------------------------------------------------------------------------------------------------------------------------------------------------------------------------------------------------------------------------------------------------------------------------------------------------------------------------------------------------------------------------------------------------------------------------------------------------------------------------------------------------------------------------------------------|------|--|
| Freq      | Level                                                                                                                                    | Factor                                                                                                                                                                          | Loss                                                                                                                                                                                                                                                   | Factor                                                                                                                                                                                                                                                                                                                                                                                                                                                                                                                                                                                                                                                                                                                                                                                  | Level                                                                                                                                                                                                                                                                                                                                                                                                                                                                                                                                                                                                                                                                                                                                                                                                                                                                                                                                                                       | Line                                                                                                                                                                                                                                                                                                                                                                                                                                                                                                                                                                                                                                                                                                                                                                                                                                                                                                                                                                                                                                                                                                                                                                                                                                                                                                                                                                                                                                                                                                                                                                                                                                                                                                                                                                                                                                                                                                                                                                                                                                                                                                                                                                                                                                                                                                                                                                                                                                                                                                                                                                                                                                                                                                                                                                                                                                                                                                                                                                                                                                                                                                                                                                                                                                                                                                                                                                                                                                                                                                                                                                 | Limit                                                                                                                                                                                                                                                                                                                                                                                                                                                                                                                                                                                                                                                                                                                                                                                                                                                                                                                                                                                                                                                                                                                                                                          | Pol/Phase                                                                                                                                                                                                                                                                                                                                                                                                                                                                                                                                                                                                                                                                                                                                                                                                                                                                                                                                                                                                                                                                                                                                                                                          |      |  |
| MHz       | dBuV                                                                                                                                     | dB/m                                                                                                                                                                            | dB                                                                                                                                                                                                                                                     | dB                                                                                                                                                                                                                                                                                                                                                                                                                                                                                                                                                                                                                                                                                                                                                                                      | dBuV/m                                                                                                                                                                                                                                                                                                                                                                                                                                                                                                                                                                                                                                                                                                                                                                                                                                                                                                                                                                      | dBuV/m                                                                                                                                                                                                                                                                                                                                                                                                                                                                                                                                                                                                                                                                                                                                                                                                                                                                                                                                                                                                                                                                                                                                                                                                                                                                                                                                                                                                                                                                                                                                                                                                                                                                                                                                                                                                                                                                                                                                                                                                                                                                                                                                                                                                                                                                                                                                                                                                                                                                                                                                                                                                                                                                                                                                                                                                                                                                                                                                                                                                                                                                                                                                                                                                                                                                                                                                                                                                                                                                                                                                                               | dB                                                                                                                                                                                                                                                                                                                                                                                                                                                                                                                                                                                                                                                                                                                                                                                                                                                                                                                                                                                                                                                                                                                                                                             |                                                                                                                                                                                                                                                                                                                                                                                                                                                                                                                                                                                                                                                                                                                                                                                                                                                                                                                                                                                                                                                                                                                                                                                                    |      |  |
| 3703.723  | 40.78                                                                                                                                    | 28.52                                                                                                                                                                           | 7.24                                                                                                                                                                                                                                                   | 36.93                                                                                                                                                                                                                                                                                                                                                                                                                                                                                                                                                                                                                                                                                                                                                                                   | 39.61                                                                                                                                                                                                                                                                                                                                                                                                                                                                                                                                                                                                                                                                                                                                                                                                                                                                                                                                                                       | 54.00                                                                                                                                                                                                                                                                                                                                                                                                                                                                                                                                                                                                                                                                                                                                                                                                                                                                                                                                                                                                                                                                                                                                                                                                                                                                                                                                                                                                                                                                                                                                                                                                                                                                                                                                                                                                                                                                                                                                                                                                                                                                                                                                                                                                                                                                                                                                                                                                                                                                                                                                                                                                                                                                                                                                                                                                                                                                                                                                                                                                                                                                                                                                                                                                                                                                                                                                                                                                                                                                                                                                                                | -14.39                                                                                                                                                                                                                                                                                                                                                                                                                                                                                                                                                                                                                                                                                                                                                                                                                                                                                                                                                                                                                                                                                                                                                                         | HORIZONTAL                                                                                                                                                                                                                                                                                                                                                                                                                                                                                                                                                                                                                                                                                                                                                                                                                                                                                                                                                                                                                                                                                                                                                                                         |      |  |
| 3703.723  | 45.59                                                                                                                                    | 28.52                                                                                                                                                                           | 7.24                                                                                                                                                                                                                                                   | 36.93                                                                                                                                                                                                                                                                                                                                                                                                                                                                                                                                                                                                                                                                                                                                                                                   | 44.42                                                                                                                                                                                                                                                                                                                                                                                                                                                                                                                                                                                                                                                                                                                                                                                                                                                                                                                                                                       | 74.00                                                                                                                                                                                                                                                                                                                                                                                                                                                                                                                                                                                                                                                                                                                                                                                                                                                                                                                                                                                                                                                                                                                                                                                                                                                                                                                                                                                                                                                                                                                                                                                                                                                                                                                                                                                                                                                                                                                                                                                                                                                                                                                                                                                                                                                                                                                                                                                                                                                                                                                                                                                                                                                                                                                                                                                                                                                                                                                                                                                                                                                                                                                                                                                                                                                                                                                                                                                                                                                                                                                                                                | -29.58                                                                                                                                                                                                                                                                                                                                                                                                                                                                                                                                                                                                                                                                                                                                                                                                                                                                                                                                                                                                                                                                                                                                                                         | HORIZONTAL                                                                                                                                                                                                                                                                                                                                                                                                                                                                                                                                                                                                                                                                                                                                                                                                                                                                                                                                                                                                                                                                                                                                                                                         |      |  |
| 4534.271  | 41.01                                                                                                                                    | 30.16                                                                                                                                                                           | 6.75                                                                                                                                                                                                                                                   | 36.92                                                                                                                                                                                                                                                                                                                                                                                                                                                                                                                                                                                                                                                                                                                                                                                   | 41.00                                                                                                                                                                                                                                                                                                                                                                                                                                                                                                                                                                                                                                                                                                                                                                                                                                                                                                                                                                       | 54.00                                                                                                                                                                                                                                                                                                                                                                                                                                                                                                                                                                                                                                                                                                                                                                                                                                                                                                                                                                                                                                                                                                                                                                                                                                                                                                                                                                                                                                                                                                                                                                                                                                                                                                                                                                                                                                                                                                                                                                                                                                                                                                                                                                                                                                                                                                                                                                                                                                                                                                                                                                                                                                                                                                                                                                                                                                                                                                                                                                                                                                                                                                                                                                                                                                                                                                                                                                                                                                                                                                                                                                | -13.00                                                                                                                                                                                                                                                                                                                                                                                                                                                                                                                                                                                                                                                                                                                                                                                                                                                                                                                                                                                                                                                                                                                                                                         | HORIZONTAL                                                                                                                                                                                                                                                                                                                                                                                                                                                                                                                                                                                                                                                                                                                                                                                                                                                                                                                                                                                                                                                                                                                                                                                         |      |  |
| 4534.271  | 46.21                                                                                                                                    | 30.16                                                                                                                                                                           | 6.75                                                                                                                                                                                                                                                   | 36.92                                                                                                                                                                                                                                                                                                                                                                                                                                                                                                                                                                                                                                                                                                                                                                                   | 46.20                                                                                                                                                                                                                                                                                                                                                                                                                                                                                                                                                                                                                                                                                                                                                                                                                                                                                                                                                                       | 74.00                                                                                                                                                                                                                                                                                                                                                                                                                                                                                                                                                                                                                                                                                                                                                                                                                                                                                                                                                                                                                                                                                                                                                                                                                                                                                                                                                                                                                                                                                                                                                                                                                                                                                                                                                                                                                                                                                                                                                                                                                                                                                                                                                                                                                                                                                                                                                                                                                                                                                                                                                                                                                                                                                                                                                                                                                                                                                                                                                                                                                                                                                                                                                                                                                                                                                                                                                                                                                                                                                                                                                                | -27.80                                                                                                                                                                                                                                                                                                                                                                                                                                                                                                                                                                                                                                                                                                                                                                                                                                                                                                                                                                                                                                                                                                                                                                         | HORIZONTAL                                                                                                                                                                                                                                                                                                                                                                                                                                                                                                                                                                                                                                                                                                                                                                                                                                                                                                                                                                                                                                                                                                                                                                                         |      |  |
| 4824.721  | 42.48                                                                                                                                    | 30.82                                                                                                                                                                           | 6.01                                                                                                                                                                                                                                                   | 36.94                                                                                                                                                                                                                                                                                                                                                                                                                                                                                                                                                                                                                                                                                                                                                                                   | 42.37                                                                                                                                                                                                                                                                                                                                                                                                                                                                                                                                                                                                                                                                                                                                                                                                                                                                                                                                                                       | 54.00                                                                                                                                                                                                                                                                                                                                                                                                                                                                                                                                                                                                                                                                                                                                                                                                                                                                                                                                                                                                                                                                                                                                                                                                                                                                                                                                                                                                                                                                                                                                                                                                                                                                                                                                                                                                                                                                                                                                                                                                                                                                                                                                                                                                                                                                                                                                                                                                                                                                                                                                                                                                                                                                                                                                                                                                                                                                                                                                                                                                                                                                                                                                                                                                                                                                                                                                                                                                                                                                                                                                                                | -11.63                                                                                                                                                                                                                                                                                                                                                                                                                                                                                                                                                                                                                                                                                                                                                                                                                                                                                                                                                                                                                                                                                                                                                                         | HORIZONTAL                                                                                                                                                                                                                                                                                                                                                                                                                                                                                                                                                                                                                                                                                                                                                                                                                                                                                                                                                                                                                                                                                                                                                                                         |      |  |
| 4824.721  | 48.18                                                                                                                                    | 30.82                                                                                                                                                                           | 6.01                                                                                                                                                                                                                                                   | 36.94                                                                                                                                                                                                                                                                                                                                                                                                                                                                                                                                                                                                                                                                                                                                                                                   | 48.07                                                                                                                                                                                                                                                                                                                                                                                                                                                                                                                                                                                                                                                                                                                                                                                                                                                                                                                                                                       | 74.00                                                                                                                                                                                                                                                                                                                                                                                                                                                                                                                                                                                                                                                                                                                                                                                                                                                                                                                                                                                                                                                                                                                                                                                                                                                                                                                                                                                                                                                                                                                                                                                                                                                                                                                                                                                                                                                                                                                                                                                                                                                                                                                                                                                                                                                                                                                                                                                                                                                                                                                                                                                                                                                                                                                                                                                                                                                                                                                                                                                                                                                                                                                                                                                                                                                                                                                                                                                                                                                                                                                                                                | -25.93                                                                                                                                                                                                                                                                                                                                                                                                                                                                                                                                                                                                                                                                                                                                                                                                                                                                                                                                                                                                                                                                                                                                                                         | HORIZONTAL                                                                                                                                                                                                                                                                                                                                                                                                                                                                                                                                                                                                                                                                                                                                                                                                                                                                                                                                                                                                                                                                                                                                                                                         |      |  |
| 7236.518  | 37.91                                                                                                                                    | 35.55                                                                                                                                                                           | 7.35                                                                                                                                                                                                                                                   | 36.93                                                                                                                                                                                                                                                                                                                                                                                                                                                                                                                                                                                                                                                                                                                                                                                   | 43.88                                                                                                                                                                                                                                                                                                                                                                                                                                                                                                                                                                                                                                                                                                                                                                                                                                                                                                                                                                       | 54.00                                                                                                                                                                                                                                                                                                                                                                                                                                                                                                                                                                                                                                                                                                                                                                                                                                                                                                                                                                                                                                                                                                                                                                                                                                                                                                                                                                                                                                                                                                                                                                                                                                                                                                                                                                                                                                                                                                                                                                                                                                                                                                                                                                                                                                                                                                                                                                                                                                                                                                                                                                                                                                                                                                                                                                                                                                                                                                                                                                                                                                                                                                                                                                                                                                                                                                                                                                                                                                                                                                                                                                | -10.12                                                                                                                                                                                                                                                                                                                                                                                                                                                                                                                                                                                                                                                                                                                                                                                                                                                                                                                                                                                                                                                                                                                                                                         | HORIZONTAL                                                                                                                                                                                                                                                                                                                                                                                                                                                                                                                                                                                                                                                                                                                                                                                                                                                                                                                                                                                                                                                                                                                                                                                         |      |  |
| 7236.518  | 47.63                                                                                                                                    | 35.55                                                                                                                                                                           | 7.35                                                                                                                                                                                                                                                   | 36.93                                                                                                                                                                                                                                                                                                                                                                                                                                                                                                                                                                                                                                                                                                                                                                                   | 53.60                                                                                                                                                                                                                                                                                                                                                                                                                                                                                                                                                                                                                                                                                                                                                                                                                                                                                                                                                                       | 74.00                                                                                                                                                                                                                                                                                                                                                                                                                                                                                                                                                                                                                                                                                                                                                                                                                                                                                                                                                                                                                                                                                                                                                                                                                                                                                                                                                                                                                                                                                                                                                                                                                                                                                                                                                                                                                                                                                                                                                                                                                                                                                                                                                                                                                                                                                                                                                                                                                                                                                                                                                                                                                                                                                                                                                                                                                                                                                                                                                                                                                                                                                                                                                                                                                                                                                                                                                                                                                                                                                                                                                                | -20.40                                                                                                                                                                                                                                                                                                                                                                                                                                                                                                                                                                                                                                                                                                                                                                                                                                                                                                                                                                                                                                                                                                                                                                         | HORIZONTAL                                                                                                                                                                                                                                                                                                                                                                                                                                                                                                                                                                                                                                                                                                                                                                                                                                                                                                                                                                                                                                                                                                                                                                                         |      |  |
| 9648.432  | 39.09                                                                                                                                    | 37.54                                                                                                                                                                           | 8.18                                                                                                                                                                                                                                                   | 37.08                                                                                                                                                                                                                                                                                                                                                                                                                                                                                                                                                                                                                                                                                                                                                                                   | 47.73                                                                                                                                                                                                                                                                                                                                                                                                                                                                                                                                                                                                                                                                                                                                                                                                                                                                                                                                                                       | 54.00                                                                                                                                                                                                                                                                                                                                                                                                                                                                                                                                                                                                                                                                                                                                                                                                                                                                                                                                                                                                                                                                                                                                                                                                                                                                                                                                                                                                                                                                                                                                                                                                                                                                                                                                                                                                                                                                                                                                                                                                                                                                                                                                                                                                                                                                                                                                                                                                                                                                                                                                                                                                                                                                                                                                                                                                                                                                                                                                                                                                                                                                                                                                                                                                                                                                                                                                                                                                                                                                                                                                                                | -6.27                                                                                                                                                                                                                                                                                                                                                                                                                                                                                                                                                                                                                                                                                                                                                                                                                                                                                                                                                                                                                                                                                                                                                                          | HORIZONTAL                                                                                                                                                                                                                                                                                                                                                                                                                                                                                                                                                                                                                                                                                                                                                                                                                                                                                                                                                                                                                                                                                                                                                                                         |      |  |
| 9648.432  | 46.83                                                                                                                                    | 37.54                                                                                                                                                                           | 8.18                                                                                                                                                                                                                                                   | 37.08                                                                                                                                                                                                                                                                                                                                                                                                                                                                                                                                                                                                                                                                                                                                                                                   | 55.47                                                                                                                                                                                                                                                                                                                                                                                                                                                                                                                                                                                                                                                                                                                                                                                                                                                                                                                                                                       | 74.00                                                                                                                                                                                                                                                                                                                                                                                                                                                                                                                                                                                                                                                                                                                                                                                                                                                                                                                                                                                                                                                                                                                                                                                                                                                                                                                                                                                                                                                                                                                                                                                                                                                                                                                                                                                                                                                                                                                                                                                                                                                                                                                                                                                                                                                                                                                                                                                                                                                                                                                                                                                                                                                                                                                                                                                                                                                                                                                                                                                                                                                                                                                                                                                                                                                                                                                                                                                                                                                                                                                                                                | -18.53                                                                                                                                                                                                                                                                                                                                                                                                                                                                                                                                                                                                                                                                                                                                                                                                                                                                                                                                                                                                                                                                                                                                                                         | HORIZONTAL                                                                                                                                                                                                                                                                                                                                                                                                                                                                                                                                                                                                                                                                                                                                                                                                                                                                                                                                                                                                                                                                                                                                                                                         |      |  |
| 12060.350 | 33.05                                                                                                                                    | 39.46                                                                                                                                                                           | 10.71                                                                                                                                                                                                                                                  | 37.17                                                                                                                                                                                                                                                                                                                                                                                                                                                                                                                                                                                                                                                                                                                                                                                   | 46.05                                                                                                                                                                                                                                                                                                                                                                                                                                                                                                                                                                                                                                                                                                                                                                                                                                                                                                                                                                       | 54.00                                                                                                                                                                                                                                                                                                                                                                                                                                                                                                                                                                                                                                                                                                                                                                                                                                                                                                                                                                                                                                                                                                                                                                                                                                                                                                                                                                                                                                                                                                                                                                                                                                                                                                                                                                                                                                                                                                                                                                                                                                                                                                                                                                                                                                                                                                                                                                                                                                                                                                                                                                                                                                                                                                                                                                                                                                                                                                                                                                                                                                                                                                                                                                                                                                                                                                                                                                                                                                                                                                                                                                | -7.95                                                                                                                                                                                                                                                                                                                                                                                                                                                                                                                                                                                                                                                                                                                                                                                                                                                                                                                                                                                                                                                                                                                                                                          | HORIZONTAL                                                                                                                                                                                                                                                                                                                                                                                                                                                                                                                                                                                                                                                                                                                                                                                                                                                                                                                                                                                                                                                                                                                                                                                         |      |  |
| 12060.350 | 45.31                                                                                                                                    | 39.46                                                                                                                                                                           | 10.71                                                                                                                                                                                                                                                  | 37.17                                                                                                                                                                                                                                                                                                                                                                                                                                                                                                                                                                                                                                                                                                                                                                                   | 58.31                                                                                                                                                                                                                                                                                                                                                                                                                                                                                                                                                                                                                                                                                                                                                                                                                                                                                                                                                                       | 74.00                                                                                                                                                                                                                                                                                                                                                                                                                                                                                                                                                                                                                                                                                                                                                                                                                                                                                                                                                                                                                                                                                                                                                                                                                                                                                                                                                                                                                                                                                                                                                                                                                                                                                                                                                                                                                                                                                                                                                                                                                                                                                                                                                                                                                                                                                                                                                                                                                                                                                                                                                                                                                                                                                                                                                                                                                                                                                                                                                                                                                                                                                                                                                                                                                                                                                                                                                                                                                                                                                                                                                                | -15.69                                                                                                                                                                                                                                                                                                                                                                                                                                                                                                                                                                                                                                                                                                                                                                                                                                                                                                                                                                                                                                                                                                                                                                         | HORIZONTAL                                                                                                                                                                                                                                                                                                                                                                                                                                                                                                                                                                                                                                                                                                                                                                                                                                                                                                                                                                                                                                                                                                                                                                                         |      |  |
|           | MHz<br>3703.723<br>3703.723<br>4534.271<br>4534.271<br>4824.721<br>4824.721<br>7236.518<br>7236.518<br>9648.432<br>9648.432<br>12060.350 | MHz dBuV  3703.723 40.78 3703.723 45.59 4534.271 41.01 4534.271 46.21 4824.721 42.48 4824.721 48.18 7236.518 37.91 7236.518 47.63 9648.432 39.09 9648.432 46.83 12060.350 33.05 | MHz dBuV dB/m  3703.723 40.78 28.52 3703.723 45.59 28.52 4534.271 41.01 30.16 4534.271 46.21 30.16 4824.721 42.48 30.82 4824.721 48.18 30.82 7236.518 37.91 35.55 7236.518 47.63 35.55 9648.432 39.09 37.54 9648.432 46.83 37.54 12060.350 33.05 39.46 | Freq         Level         Factor         Loss           MHz         dBuV         dB/m         dB           3703.723         40.78         28.52         7.24           3703.723         45.59         28.52         7.24           4534.271         41.01         30.16         6.75           4534.271         46.21         30.16         6.75           4824.721         42.48         30.82         6.01           4824.721         48.18         30.82         6.01           7236.518         37.91         35.55         7.35           7236.518         47.63         35.55         7.35           9648.432         39.09         37.54         8.18           9648.432         46.83         37.54         8.18           12060.350         33.05         39.46         10.71 | Freq         Level         Factor         Loss         Factor           MHz         dBuV         dB/m         dB         dB           3703.723         40.78         28.52         7.24         36.93           3703.723         45.59         28.52         7.24         36.93           4534.271         41.01         30.16         6.75         36.92           4534.271         46.21         30.16         6.75         36.92           4824.721         42.48         30.82         6.01         36.94           4824.721         48.18         30.82         6.01         36.94           7236.518         37.91         35.55         7.35         36.93           7236.518         47.63         35.55         7.35         36.93           9648.432         39.09         37.54         8.18         37.08           9648.432         46.83         37.54         8.18         37.08           12060.350         33.05         39.46         10.71         37.17 | Freq         Level         Factor         Loss         Factor         Level           MHz         dBuV         dB/m         dB         dB dBuV/m           3703.723         40.78         28.52         7.24         36.93         39.61           3703.723         45.59         28.52         7.24         36.93         44.42           4534.271         41.01         30.16         6.75         36.92         41.00           4534.271         46.21         30.16         6.75         36.92         46.20           4824.721         42.48         30.82         6.01         36.94         42.37           4824.721         48.18         30.82         6.01         36.94         48.07           7236.518         37.91         35.55         7.35         36.93         43.88           7236.518         47.63         35.55         7.35         36.93         53.60           9648.432         39.09         37.54         8.18         37.08         47.73           9648.432         46.83         37.54         8.18         37.08         55.47           12060.350         33.05         39.46         10.71         37.17         46.05 <td>Freq         Level         Factor         Loss         Factor         Level         Line           MHz         dBuV         dB/m         dB         dB         dBuV/m         dBuV/m         dBuV/m           3703.723         40.78         28.52         7.24         36.93         39.61         54.00           3703.723         45.59         28.52         7.24         36.93         44.42         74.00           4534.271         41.01         30.16         6.75         36.92         41.00         54.00           4534.271         46.21         30.16         6.75         36.92         46.20         74.00           4824.721         42.48         30.82         6.01         36.94         42.37         54.00           4824.721         48.18         30.82         6.01         36.94         48.07         74.00           7236.518         37.91         35.55         7.35         36.93         43.88         54.00           9648.432         39.09         37.54         8.18         37.08         47.73         54.00           9648.432         46.83         37.54         8.18         37.08         55.47         74.00           12060.350&lt;</td> <td>Freq         Level         Factor         Loss Factor         Level         Line         Limit           MHz         dBuV         dB/m         dB         dB         dBuV/m         dBuV/m         dBuV/m         dB           3703.723         40.78         28.52         7.24         36.93         39.61         54.00         -14.39           3703.723         45.59         28.52         7.24         36.93         44.42         74.00         -29.58           4534.271         41.01         30.16         6.75         36.92         41.00         54.00         -13.00           4534.271         46.21         30.16         6.75         36.92         46.20         74.00         -27.80           4824.721         42.48         30.82         6.01         36.94         42.37         54.00         -11.63           4824.721         48.18         30.82         6.01         36.94         48.07         74.00         -25.93           7236.518         37.91         35.55         7.35         36.93         43.88         54.00         -10.12           7236.518         47.63         35.55         7.35         36.93         53.60         74.00         -20.40     &lt;</td> | Freq         Level         Factor         Loss         Factor         Level         Line           MHz         dBuV         dB/m         dB         dB         dBuV/m         dBuV/m         dBuV/m           3703.723         40.78         28.52         7.24         36.93         39.61         54.00           3703.723         45.59         28.52         7.24         36.93         44.42         74.00           4534.271         41.01         30.16         6.75         36.92         41.00         54.00           4534.271         46.21         30.16         6.75         36.92         46.20         74.00           4824.721         42.48         30.82         6.01         36.94         42.37         54.00           4824.721         48.18         30.82         6.01         36.94         48.07         74.00           7236.518         37.91         35.55         7.35         36.93         43.88         54.00           9648.432         39.09         37.54         8.18         37.08         47.73         54.00           9648.432         46.83         37.54         8.18         37.08         55.47         74.00           12060.350< | Freq         Level         Factor         Loss Factor         Level         Line         Limit           MHz         dBuV         dB/m         dB         dB         dBuV/m         dBuV/m         dBuV/m         dB           3703.723         40.78         28.52         7.24         36.93         39.61         54.00         -14.39           3703.723         45.59         28.52         7.24         36.93         44.42         74.00         -29.58           4534.271         41.01         30.16         6.75         36.92         41.00         54.00         -13.00           4534.271         46.21         30.16         6.75         36.92         46.20         74.00         -27.80           4824.721         42.48         30.82         6.01         36.94         42.37         54.00         -11.63           4824.721         48.18         30.82         6.01         36.94         48.07         74.00         -25.93           7236.518         37.91         35.55         7.35         36.93         43.88         54.00         -10.12           7236.518         47.63         35.55         7.35         36.93         53.60         74.00         -20.40     < |      |  |