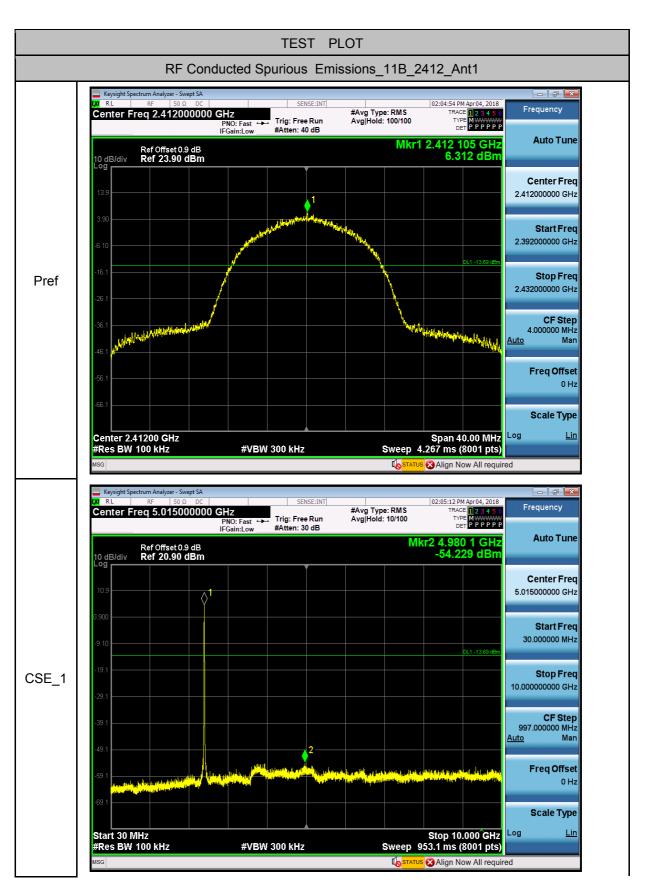

.374     | -52.090                | <-15.626       | PASS    |
| 11N20SISO | 2442            | Ant1 | 30                | 10000            | 100          | 300          | 3.862     | -53.497                | <-16.138       | PASS    |
| 11N20SISO | 2442            | Ant1 | 10000             | 26000            | 100          | 300          | 3.862     | -52.426                | <-16.138       | PASS    |
| 11N20SISO | 2462            | Ant1 | 30                | 10000            | 100          | 300          | 3.896     | -53.587                | <-16.104       | PASS    |
| 11N20SISO | 2462            | Ant1 | 10000             | 26000            | 100          | 300          | 3.896     | -52.107                | <-16.104       | PASS    |



Report No.: GZEM171200734701

Page: 69 of 82





Report No.: GZEM171200734701

Page: 70 of 82



#### RF Conducted Spurious Emissions 11B 2442 Ant1





CSE 2

### SGS-CSTC Standards Technical Services Co., Ltd. Guangzhou Branch

Report No.: GZEM171200734701

Page: 71 of 82





This document is issued by the Company subject to its General Conditions of Service printed overleaf, available on request or accessible at <a href="http://www.sgs.com/en/Terms-and-Conditions/nerms-and-Conditions/nerms-and-Conditions/nerms-and-Conditions/nerms-and-Conditions/nerms-and-Conditions/nerms-and-Conditions/nerms-and-Conditions/nerms-and-Conditions/nerms-and-Conditions/nerms-and-Conditions/nerms-and-Conditions/nerms-and-Conditions/nerms-and-Conditions/nerms-and-Conditions/nerms-and-Conditions/nerms-and-Conditions/nerms-and-Conditions/nerms-and-Condit