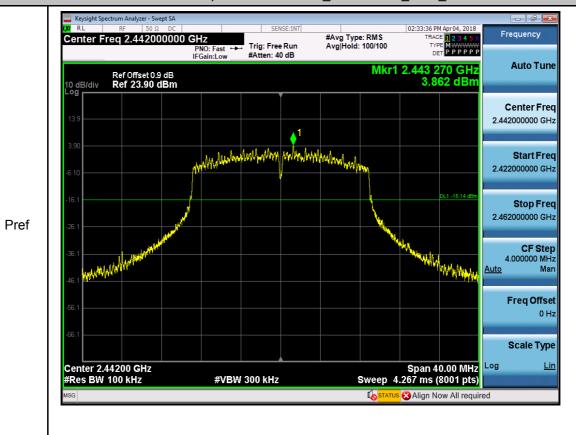

Report No.: GZEM171200734701

Page: 41 of 82

Mode:802.11g; Polarization: Horizontal; bandwidth:20MHz; Channel Low: 2412Mhz

| Rea       |                                                                                                                                          |                                                                                                                                                                                 | Read                                                                                                                                                                                                                                                   | Antenna                                                                                                                                                                                                                                                                                                                                                                                                                                                                                                                                                                                                                                                                                                                                                                                 | Cable                                                                                                                                                                                                                                                                                                                                                                                                                                                                                                                                                                                                                                                                                                                                                                                                                                                                                                                                                                       | Preamp                                                                                                                                                                                                                                                                                                                                                                                                                                                                                                                                                                                                                                                                                                                                                                                                                                                                                                                                                                                                                                                                                                                                                                                                                                                                                                                                                                                                                                                                                                                                                                                                                                                                                                                                                                                                                                                                                                                                                                                                                                                                                                                                                                                                                                                                                                                                                                                                                                                                                                                                                                                                                                                                                                                                                                                                                                                                                                                                                                                                                                                                                                                                                                                                                                                                                                                                                                                                                                                                                                                                                               |                                                                                                                                                                                                                                                                                                                                                                                                                                                                                                                                                                                                                                                                                                                                                                                                                                                                                                                                                                                                                                                                                                                                                                                | Limit                                                                                                                                                                                                                                                                                                                                                                                                                                                                                                                                                                                                                                                                                                                                                                                                                                                                                                                                                                                                                                                                                                                                                                                              | 0ver |  |
|-----------|------------------------------------------------------------------------------------------------------------------------------------------|---------------------------------------------------------------------------------------------------------------------------------------------------------------------------------|--------------------------------------------------------------------------------------------------------------------------------------------------------------------------------------------------------------------------------------------------------|-----------------------------------------------------------------------------------------------------------------------------------------------------------------------------------------------------------------------------------------------------------------------------------------------------------------------------------------------------------------------------------------------------------------------------------------------------------------------------------------------------------------------------------------------------------------------------------------------------------------------------------------------------------------------------------------------------------------------------------------------------------------------------------------|-----------------------------------------------------------------------------------------------------------------------------------------------------------------------------------------------------------------------------------------------------------------------------------------------------------------------------------------------------------------------------------------------------------------------------------------------------------------------------------------------------------------------------------------------------------------------------------------------------------------------------------------------------------------------------------------------------------------------------------------------------------------------------------------------------------------------------------------------------------------------------------------------------------------------------------------------------------------------------|----------------------------------------------------------------------------------------------------------------------------------------------------------------------------------------------------------------------------------------------------------------------------------------------------------------------------------------------------------------------------------------------------------------------------------------------------------------------------------------------------------------------------------------------------------------------------------------------------------------------------------------------------------------------------------------------------------------------------------------------------------------------------------------------------------------------------------------------------------------------------------------------------------------------------------------------------------------------------------------------------------------------------------------------------------------------------------------------------------------------------------------------------------------------------------------------------------------------------------------------------------------------------------------------------------------------------------------------------------------------------------------------------------------------------------------------------------------------------------------------------------------------------------------------------------------------------------------------------------------------------------------------------------------------------------------------------------------------------------------------------------------------------------------------------------------------------------------------------------------------------------------------------------------------------------------------------------------------------------------------------------------------------------------------------------------------------------------------------------------------------------------------------------------------------------------------------------------------------------------------------------------------------------------------------------------------------------------------------------------------------------------------------------------------------------------------------------------------------------------------------------------------------------------------------------------------------------------------------------------------------------------------------------------------------------------------------------------------------------------------------------------------------------------------------------------------------------------------------------------------------------------------------------------------------------------------------------------------------------------------------------------------------------------------------------------------------------------------------------------------------------------------------------------------------------------------------------------------------------------------------------------------------------------------------------------------------------------------------------------------------------------------------------------------------------------------------------------------------------------------------------------------------------------------------------------------|--------------------------------------------------------------------------------------------------------------------------------------------------------------------------------------------------------------------------------------------------------------------------------------------------------------------------------------------------------------------------------------------------------------------------------------------------------------------------------------------------------------------------------------------------------------------------------------------------------------------------------------------------------------------------------------------------------------------------------------------------------------------------------------------------------------------------------------------------------------------------------------------------------------------------------------------------------------------------------------------------------------------------------------------------------------------------------------------------------------------------------------------------------------------------------|----------------------------------------------------------------------------------------------------------------------------------------------------------------------------------------------------------------------------------------------------------------------------------------------------------------------------------------------------------------------------------------------------------------------------------------------------------------------------------------------------------------------------------------------------------------------------------------------------------------------------------------------------------------------------------------------------------------------------------------------------------------------------------------------------------------------------------------------------------------------------------------------------------------------------------------------------------------------------------------------------------------------------------------------------------------------------------------------------------------------------------------------------------------------------------------------------|------|--|
| Freq      | Level                                                                                                                                    | Factor                                                                                                                                                                          | Loss                                                                                                                                                                                                                                                   | Factor                                                                                                                                                                                                                                                                                                                                                                                                                                                                                                                                                                                                                                                                                                                                                                                  | Level                                                                                                                                                                                                                                                                                                                                                                                                                                                                                                                                                                                                                                                                                                                                                                                                                                                                                                                                                                       | Line                                                                                                                                                                                                                                                                                                                                                                                                                                                                                                                                                                                                                                                                                                                                                                                                                                                                                                                                                                                                                                                                                                                                                                                                                                                                                                                                                                                                                                                                                                                                                                                                                                                                                                                                                                                                                                                                                                                                                                                                                                                                                                                                                                                                                                                                                                                                                                                                                                                                                                                                                                                                                                                                                                                                                                                                                                                                                                                                                                                                                                                                                                                                                                                                                                                                                                                                                                                                                                                                                                                                                                 | Limit                                                                                                                                                                                                                                                                                                                                                                                                                                                                                                                                                                                                                                                                                                                                                                                                                                                                                                                                                                                                                                                                                                                                                                          | Pol/Phase                                                                                                                                                                                                                                                                                                                                                                                                                                                                                                                                                                                                                                                                                                                                                                                                                                                                                                                                                                                                                                                                                                                                                                                          |      |  |
| MHz       | dBuV                                                                                                                                     | dB/m                                                                                                                                                                            | dB                                                                                                                                                                                                                                                     | dB                                                                                                                                                                                                                                                                                                                                                                                                                                                                                                                                                                                                                                                                                                                                                                                      | dBuV/m                                                                                                                                                                                                                                                                                                                                                                                                                                                                                                                                                                                                                                                                                                                                                                                                                                                                                                                                                                      | dBuV/m                                                                                                                                                                                                                                                                                                                                                                                                                                                                                                                                                                                                                                                                                                                                                                                                                                                                                                                                                                                                                                                                                                                                                                                                                                                                                                                                                                                                                                                                                                                                                                                                                                                                                                                                                                                                                                                                                                                                                                                                                                                                                                                                                                                                                                                                                                                                                                                                                                                                                                                                                                                                                                                                                                                                                                                                                                                                                                                                                                                                                                                                                                                                                                                                                                                                                                                                                                                                                                                                                                                                                               | dB                                                                                                                                                                                                                                                                                                                                                                                                                                                                                                                                                                                                                                                                                                                                                                                                                                                                                                                                                                                                                                                                                                                                                                             |                                                                                                                                                                                                                                                                                                                                                                                                                                                                                                                                                                                                                                                                                                                                                                                                                                                                                                                                                                                                                                                                                                                                                                                                    |      |  |
| 3703.723  | 40.78                                                                                                                                    | 28.52                                                                                                                                                                           | 7.24                                                                                                                                                                                                                                                   | 36.93                                                                                                                                                                                                                                                                                                                                                                                                                                                                                                                                                                                                                                                                                                                                                                                   | 39.61                                                                                                                                                                                                                                                                                                                                                                                                                                                                                                                                                                                                                                                                                                                                                                                                                                                                                                                                                                       | 54.00                                                                                                                                                                                                                                                                                                                                                                                                                                                                                                                                                                                                                                                                                                                                                                                                                                                                                                                                                                                                                                                                                                                                                                                                                                                                                                                                                                                                                                                                                                                                                                                                                                                                                                                                                                                                                                                                                                                                                                                                                                                                                                                                                                                                                                                                                                                                                                                                                                                                                                                                                                                                                                                                                                                                                                                                                                                                                                                                                                                                                                                                                                                                                                                                                                                                                                                                                                                                                                                                                                                                                                | -14.39                                                                                                                                                                                                                                                                                                                                                                                                                                                                                                                                                                                                                                                                                                                                                                                                                                                                                                                                                                                                                                                                                                                                                                         | HORIZONTAL                                                                                                                                                                                                                                                                                                                                                                                                                                                                                                                                                                                                                                                                                                                                                                                                                                                                                                                                                                                                                                                                                                                                                                                         |      |  |
| 3703.723  | 45.59                                                                                                                                    | 28.52                                                                                                                                                                           | 7.24                                                                                                                                                                                                                                                   | 36.93                                                                                                                                                                                                                                                                                                                                                                                                                                                                                                                                                                                                                                                                                                                                                                                   | 44.42                                                                                                                                                                                                                                                                                                                                                                                                                                                                                                                                                                                                                                                                                                                                                                                                                                                                                                                                                                       | 74.00                                                                                                                                                                                                                                                                                                                                                                                                                                                                                                                                                                                                                                                                                                                                                                                                                                                                                                                                                                                                                                                                                                                                                                                                                                                                                                                                                                                                                                                                                                                                                                                                                                                                                                                                                                                                                                                                                                                                                                                                                                                                                                                                                                                                                                                                                                                                                                                                                                                                                                                                                                                                                                                                                                                                                                                                                                                                                                                                                                                                                                                                                                                                                                                                                                                                                                                                                                                                                                                                                                                                                                | -29.58                                                                                                                                                                                                                                                                                                                                                                                                                                                                                                                                                                                                                                                                                                                                                                                                                                                                                                                                                                                                                                                                                                                                                                         | HORIZONTAL                                                                                                                                                                                                                                                                                                                                                                                                                                                                                                                                                                                                                                                                                                                                                                                                                                                                                                                                                                                                                                                                                                                                                                                         |      |  |
| 4534.271  | 41.01                                                                                                                                    | 30.16                                                                                                                                                                           | 6.75                                                                                                                                                                                                                                                   | 36.92                                                                                                                                                                                                                                                                                                                                                                                                                                                                                                                                                                                                                                                                                                                                                                                   | 41.00                                                                                                                                                                                                                                                                                                                                                                                                                                                                                                                                                                                                                                                                                                                                                                                                                                                                                                                                                                       | 54.00                                                                                                                                                                                                                                                                                                                                                                                                                                                                                                                                                                                                                                                                                                                                                                                                                                                                                                                                                                                                                                                                                                                                                                                                                                                                                                                                                                                                                                                                                                                                                                                                                                                                                                                                                                                                                                                                                                                                                                                                                                                                                                                                                                                                                                                                                                                                                                                                                                                                                                                                                                                                                                                                                                                                                                                                                                                                                                                                                                                                                                                                                                                                                                                                                                                                                                                                                                                                                                                                                                                                                                | -13.00                                                                                                                                                                                                                                                                                                                                                                                                                                                                                                                                                                                                                                                                                                                                                                                                                                                                                                                                                                                                                                                                                                                                                                         | HORIZONTAL                                                                                                                                                                                                                                                                                                                                                                                                                                                                                                                                                                                                                                                                                                                                                                                                                                                                                                                                                                                                                                                                                                                                                                                         |      |  |
| 4534.271  | 46.21                                                                                                                                    | 30.16                                                                                                                                                                           | 6.75                                                                                                                                                                                                                                                   | 36.92                                                                                                                                                                                                                                                                                                                                                                                                                                                                                                                                                                                                                                                                                                                                                                                   | 46.20                                                                                                                                                                                                                                                                                                                                                                                                                                                                                                                                                                                                                                                                                                                                                                                                                                                                                                                                                                       | 74.00                                                                                                                                                                                                                                                                                                                                                                                                                                                                                                                                                                                                                                                                                                                                                                                                                                                                                                                                                                                                                                                                                                                                                                                                                                                                                                                                                                                                                                                                                                                                                                                                                                                                                                                                                                                                                                                                                                                                                                                                                                                                                                                                                                                                                                                                                                                                                                                                                                                                                                                                                                                                                                                                                                                                                                                                                                                                                                                                                                                                                                                                                                                                                                                                                                                                                                                                                                                                                                                                                                                                                                | -27.80                                                                                                                                                                                                                                                                                                                                                                                                                                                                                                                                                                                                                                                                                                                                                                                                                                                                                                                                                                                                                                                                                                                                                                         | HORIZONTAL                                                                                                                                                                                                                                                                                                                                                                                                                                                                                                                                                                                                                                                                                                                                                                                                                                                                                                                                                                                                                                                                                                                                                                                         |      |  |
| 4824.721  | 42.48                                                                                                                                    | 30.82                                                                                                                                                                           | 6.01                                                                                                                                                                                                                                                   | 36.94                                                                                                                                                                                                                                                                                                                                                                                                                                                                                                                                                                                                                                                                                                                                                                                   | 42.37                                                                                                                                                                                                                                                                                                                                                                                                                                                                                                                                                                                                                                                                                                                                                                                                                                                                                                                                                                       | 54.00                                                                                                                                                                                                                                                                                                                                                                                                                                                                                                                                                                                                                                                                                                                                                                                                                                                                                                                                                                                                                                                                                                                                                                                                                                                                                                                                                                                                                                                                                                                                                                                                                                                                                                                                                                                                                                                                                                                                                                                                                                                                                                                                                                                                                                                                                                                                                                                                                                                                                                                                                                                                                                                                                                                                                                                                                                                                                                                                                                                                                                                                                                                                                                                                                                                                                                                                                                                                                                                                                                                                                                | -11.63                                                                                                                                                                                                                                                                                                                                                                                                                                                                                                                                                                                                                                                                                                                                                                                                                                                                                                                                                                                                                                                                                                                                                                         | HORIZONTAL                                                                                                                                                                                                                                                                                                                                                                                                                                                                                                                                                                                                                                                                                                                                                                                                                                                                                                                                                                                                                                                                                                                                                                                         |      |  |
| 4824.721  | 48.18                                                                                                                                    | 30.82                                                                                                                                                                           | 6.01                                                                                                                                                                                                                                                   | 36.94                                                                                                                                                                                                                                                                                                                                                                                                                                                                                                                                                                                                                                                                                                                                                                                   | 48.07                                                                                                                                                                                                                                                                                                                                                                                                                                                                                                                                                                                                                                                                                                                                                                                                                                                                                                                                                                       | 74.00                                                                                                                                                                                                                                                                                                                                                                                                                                                                                                                                                                                                                                                                                                                                                                                                                                                                                                                                                                                                                                                                                                                                                                                                                                                                                                                                                                                                                                                                                                                                                                                                                                                                                                                                                                                                                                                                                                                                                                                                                                                                                                                                                                                                                                                                                                                                                                                                                                                                                                                                                                                                                                                                                                                                                                                                                                                                                                                                                                                                                                                                                                                                                                                                                                                                                                                                                                                                                                                                                                                                                                | -25.93                                                                                                                                                                                                                                                                                                                                                                                                                                                                                                                                                                                                                                                                                                                                                                                                                                                                                                                                                                                                                                                                                                                                                                         | HORIZONTAL                                                                                                                                                                                                                                                                                                                                                                                                                                                                                                                                                                                                                                                                                                                                                                                                                                                                                                                                                                                                                                                                                                                                                                                         |      |  |
| 7236.518  | 37.91                                                                                                                                    | 35.55                                                                                                                                                                           | 7.35                                                                                                                                                                                                                                                   | 36.93                                                                                                                                                                                                                                                                                                                                                                                                                                                                                                                                                                                                                                                                                                                                                                                   | 43.88                                                                                                                                                                                                                                                                                                                                                                                                                                                                                                                                                                                                                                                                                                                                                                                                                                                                                                                                                                       | 54.00                                                                                                                                                                                                                                                                                                                                                                                                                                                                                                                                                                                                                                                                                                                                                                                                                                                                                                                                                                                                                                                                                                                                                                                                                                                                                                                                                                                                                                                                                                                                                                                                                                                                                                                                                                                                                                                                                                                                                                                                                                                                                                                                                                                                                                                                                                                                                                                                                                                                                                                                                                                                                                                                                                                                                                                                                                                                                                                                                                                                                                                                                                                                                                                                                                                                                                                                                                                                                                                                                                                                                                | -10.12                                                                                                                                                                                                                                                                                                                                                                                                                                                                                                                                                                                                                                                                                                                                                                                                                                                                                                                                                                                                                                                                                                                                                                         | HORIZONTAL                                                                                                                                                                                                                                                                                                                                                                                                                                                                                                                                                                                                                                                                                                                                                                                                                                                                                                                                                                                                                                                                                                                                                                                         |      |  |
| 7236.518  | 47.63                                                                                                                                    | 35.55                                                                                                                                                                           | 7.35                                                                                                                                                                                                                                                   | 36.93                                                                                                                                                                                                                                                                                                                                                                                                                                                                                                                                                                                                                                                                                                                                                                                   | 53.60                                                                                                                                                                                                                                                                                                                                                                                                                                                                                                                                                                                                                                                                                                                                                                                                                                                                                                                                                                       | 74.00                                                                                                                                                                                                                                                                                                                                                                                                                                                                                                                                                                                                                                                                                                                                                                                                                                                                                                                                                                                                                                                                                                                                                                                                                                                                                                                                                                                                                                                                                                                                                                                                                                                                                                                                                                                                                                                                                                                                                                                                                                                                                                                                                                                                                                                                                                                                                                                                                                                                                                                                                                                                                                                                                                                                                                                                                                                                                                                                                                                                                                                                                                                                                                                                                                                                                                                                                                                                                                                                                                                                                                | -20.40                                                                                                                                                                                                                                                                                                                                                                                                                                                                                                                                                                                                                                                                                                                                                                                                                                                                                                                                                                                                                                                                                                                                                                         | HORIZONTAL                                                                                                                                                                                                                                                                                                                                                                                                                                                                                                                                                                                                                                                                                                                                                                                                                                                                                                                                                                                                                                                                                                                                                                                         |      |  |
| 9648.432  | 39.09                                                                                                                                    | 37.54                                                                                                                                                                           | 8.18                                                                                                                                                                                                                                                   | 37.08                                                                                                                                                                                                                                                                                                                                                                                                                                                                                                                                                                                                                                                                                                                                                                                   | 47.73                                                                                                                                                                                                                                                                                                                                                                                                                                                                                                                                                                                                                                                                                                                                                                                                                                                                                                                                                                       | 54.00                                                                                                                                                                                                                                                                                                                                                                                                                                                                                                                                                                                                                                                                                                                                                                                                                                                                                                                                                                                                                                                                                                                                                                                                                                                                                                                                                                                                                                                                                                                                                                                                                                                                                                                                                                                                                                                                                                                                                                                                                                                                                                                                                                                                                                                                                                                                                                                                                                                                                                                                                                                                                                                                                                                                                                                                                                                                                                                                                                                                                                                                                                                                                                                                                                                                                                                                                                                                                                                                                                                                                                | -6.27                                                                                                                                                                                                                                                                                                                                                                                                                                                                                                                                                                                                                                                                                                                                                                                                                                                                                                                                                                                                                                                                                                                                                                          | HORIZONTAL                                                                                                                                                                                                                                                                                                                                                                                                                                                                                                                                                                                                                                                                                                                                                                                                                                                                                                                                                                                                                                                                                                                                                                                         |      |  |
| 9648.432  | 46.83                                                                                                                                    | 37.54                                                                                                                                                                           | 8.18                                                                                                                                                                                                                                                   | 37.08                                                                                                                                                                                                                                                                                                                                                                                                                                                                                                                                                                                                                                                                                                                                                                                   | 55.47                                                                                                                                                                                                                                                                                                                                                                                                                                                                                                                                                                                                                                                                                                                                                                                                                                                                                                                                                                       | 74.00                                                                                                                                                                                                                                                                                                                                                                                                                                                                                                                                                                                                                                                                                                                                                                                                                                                                                                                                                                                                                                                                                                                                                                                                                                                                                                                                                                                                                                                                                                                                                                                                                                                                                                                                                                                                                                                                                                                                                                                                                                                                                                                                                                                                                                                                                                                                                                                                                                                                                                                                                                                                                                                                                                                                                                                                                                                                                                                                                                                                                                                                                                                                                                                                                                                                                                                                                                                                                                                                                                                                                                | -18.53                                                                                                                                                                                                                                                                                                                                                                                                                                                                                                                                                                                                                                                                                                                                                                                                                                                                                                                                                                                                                                                                                                                                                                         | HORIZONTAL                                                                                                                                                                                                                                                                                                                                                                                                                                                                                                                                                                                                                                                                                                                                                                                                                                                                                                                                                                                                                                                                                                                                                                                         |      |  |
| 12060.350 | 33.05                                                                                                                                    | 39.46                                                                                                                                                                           | 10.71                                                                                                                                                                                                                                                  | 37.17                                                                                                                                                                                                                                                                                                                                                                                                                                                                                                                                                                                                                                                                                                                                                                                   | 46.05                                                                                                                                                                                                                                                                                                                                                                                                                                                                                                                                                                                                                                                                                                                                                                                                                                                                                                                                                                       | 54.00                                                                                                                                                                                                                                                                                                                                                                                                                                                                                                                                                                                                                                                                                                                                                                                                                                                                                                                                                                                                                                                                                                                                                                                                                                                                                                                                                                                                                                                                                                                                                                                                                                                                                                                                                                                                                                                                                                                                                                                                                                                                                                                                                                                                                                                                                                                                                                                                                                                                                                                                                                                                                                                                                                                                                                                                                                                                                                                                                                                                                                                                                                                                                                                                                                                                                                                                                                                                                                                                                                                                                                | -7.95                                                                                                                                                                                                                                                                                                                                                                                                                                                                                                                                                                                                                                                                                                                                                                                                                                                                                                                                                                                                                                                                                                                                                                          | HORIZONTAL                                                                                                                                                                                                                                                                                                                                                                                                                                                                                                                                                                                                                                                                                                                                                                                                                                                                                                                                                                                                                                                                                                                                                                                         |      |  |
| 12060.350 | 45.31                                                                                                                                    | 39.46                                                                                                                                                                           | 10.71                                                                                                                                                                                                                                                  | 37.17                                                                                                                                                                                                                                                                                                                                                                                                                                                                                                                                                                                                                                                                                                                                                                                   | 58.31                                                                                                                                                                                                                                                                                                                                                                                                                                                                                                                                                                                                                                                                                                                                                                                                                                                                                                                                                                       | 74.00                                                                                                                                                                                                                                                                                                                                                                                                                                                                                                                                                                                                                                                                                                                                                                                                                                                                                                                                                                                                                                                                                                                                                                                                                                                                                                                                                                                                                                                                                                                                                                                                                                                                                                                                                                                                                                                                                                                                                                                                                                                                                                                                                                                                                                                                                                                                                                                                                                                                                                                                                                                                                                                                                                                                                                                                                                                                                                                                                                                                                                                                                                                                                                                                                                                                                                                                                                                                                                                                                                                                                                | -15.69                                                                                                                                                                                                                                                                                                                                                                                                                                                                                                                                                                                                                                                                                                                                                                                                                                                                                                                                                                                                                                                                                                                                                                         | HORIZONTAL                                                                                                                                                                                                                                                                                                                                                                                                                                                                                                                                                                                                                                                                                                                                                                                                                                                                                                                                                                                                                                                                                                                                                                                         |      |  |
|           | MHz<br>3703.723<br>3703.723<br>4534.271<br>4534.271<br>4824.721<br>4824.721<br>7236.518<br>7236.518<br>9648.432<br>9648.432<br>12060.350 | MHz dBuV  3703.723 40.78 3703.723 45.59 4534.271 41.01 4534.271 46.21 4824.721 42.48 4824.721 48.18 7236.518 37.91 7236.518 47.63 9648.432 39.09 9648.432 46.83 12060.350 33.05 | MHz dBuV dB/m  3703.723 40.78 28.52 3703.723 45.59 28.52 4534.271 41.01 30.16 4534.271 46.21 30.16 4824.721 42.48 30.82 4824.721 48.18 30.82 7236.518 37.91 35.55 7236.518 47.63 35.55 9648.432 39.09 37.54 9648.432 46.83 37.54 12060.350 33.05 39.46 | Freq         Level         Factor         Loss           MHz         dBuV         dB/m         dB           3703.723         40.78         28.52         7.24           3703.723         45.59         28.52         7.24           4534.271         41.01         30.16         6.75           4534.271         46.21         30.16         6.75           4824.721         42.48         30.82         6.01           4824.721         48.18         30.82         6.01           7236.518         37.91         35.55         7.35           7236.518         47.63         35.55         7.35           9648.432         39.09         37.54         8.18           9648.432         46.83         37.54         8.18           12060.350         33.05         39.46         10.71 | Freq         Level         Factor         Loss         Factor           MHz         dBuV         dB/m         dB         dB           3703.723         40.78         28.52         7.24         36.93           3703.723         45.59         28.52         7.24         36.93           4534.271         41.01         30.16         6.75         36.92           4534.271         46.21         30.16         6.75         36.92           4824.721         42.48         30.82         6.01         36.94           4824.721         48.18         30.82         6.01         36.94           7236.518         37.91         35.55         7.35         36.93           7236.518         47.63         35.55         7.35         36.93           9648.432         39.09         37.54         8.18         37.08           9648.432         46.83         37.54         8.18         37.08           12060.350         33.05         39.46         10.71         37.17 | Freq         Level         Factor         Loss         Factor         Level           MHz         dBuV         dB/m         dB         dB dBuV/m           3703.723         40.78         28.52         7.24         36.93         39.61           3703.723         45.59         28.52         7.24         36.93         44.42           4534.271         41.01         30.16         6.75         36.92         41.00           4534.271         46.21         30.16         6.75         36.92         46.20           4824.721         42.48         30.82         6.01         36.94         42.37           4824.721         48.18         30.82         6.01         36.94         48.07           7236.518         37.91         35.55         7.35         36.93         43.88           7236.518         47.63         35.55         7.35         36.93         53.60           9648.432         39.09         37.54         8.18         37.08         47.73           9648.432         46.83         37.54         8.18         37.08         55.47           12060.350         33.05         39.46         10.71         37.17         46.05 <td>Freq         Level         Factor         Loss         Factor         Level         Line           MHz         dBuV         dB/m         dB         dB         dBuV/m         dBuV/m         dBuV/m           3703.723         40.78         28.52         7.24         36.93         39.61         54.00           3703.723         45.59         28.52         7.24         36.93         44.42         74.00           4534.271         41.01         30.16         6.75         36.92         41.00         54.00           4534.271         46.21         30.16         6.75         36.92         46.20         74.00           4824.721         42.48         30.82         6.01         36.94         42.37         54.00           4824.721         48.18         30.82         6.01         36.94         48.07         74.00           7236.518         37.91         35.55         7.35         36.93         43.88         54.00           9648.432         39.09         37.54         8.18         37.08         47.73         54.00           9648.432         46.83         37.54         8.18         37.08         55.47         74.00           12060.350&lt;</td> <td>Freq         Level         Factor         Loss Factor         Level         Line         Limit           MHz         dBuV         dB/m         dB         dB         dBuV/m         dBuV/m         dBuV/m         dB           3703.723         40.78         28.52         7.24         36.93         39.61         54.00         -14.39           3703.723         45.59         28.52         7.24         36.93         44.42         74.00         -29.58           4534.271         41.01         30.16         6.75         36.92         41.00         54.00         -13.00           4534.271         46.21         30.16         6.75         36.92         46.20         74.00         -27.80           4824.721         42.48         30.82         6.01         36.94         42.37         54.00         -11.63           4824.721         48.18         30.82         6.01         36.94         48.07         74.00         -25.93           7236.518         37.91         35.55         7.35         36.93         43.88         54.00         -10.12           7236.518         47.63         35.55         7.35         36.93         53.60         74.00         -20.40     &lt;</td> | Freq         Level         Factor         Loss         Factor         Level         Line           MHz         dBuV         dB/m         dB         dB         dBuV/m         dBuV/m         dBuV/m           3703.723         40.78         28.52         7.24         36.93         39.61         54.00           3703.723         45.59         28.52         7.24         36.93         44.42         74.00           4534.271         41.01         30.16         6.75         36.92         41.00         54.00           4534.271         46.21         30.16         6.75         36.92         46.20         74.00           4824.721         42.48         30.82         6.01         36.94         42.37         54.00           4824.721         48.18         30.82         6.01         36.94         48.07         74.00           7236.518         37.91         35.55         7.35         36.93         43.88         54.00           9648.432         39.09         37.54         8.18         37.08         47.73         54.00           9648.432         46.83         37.54         8.18         37.08         55.47         74.00           12060.350< | Freq         Level         Factor         Loss Factor         Level         Line         Limit           MHz         dBuV         dB/m         dB         dB         dBuV/m         dBuV/m         dBuV/m         dB           3703.723         40.78         28.52         7.24         36.93         39.61         54.00         -14.39           3703.723         45.59         28.52         7.24         36.93         44.42         74.00         -29.58           4534.271         41.01         30.16         6.75         36.92         41.00         54.00         -13.00           4534.271         46.21         30.16         6.75         36.92         46.20         74.00         -27.80           4824.721         42.48         30.82         6.01         36.94         42.37         54.00         -11.63           4824.721         48.18         30.82         6.01         36.94         48.07         74.00         -25.93           7236.518         37.91         35.55         7.35         36.93         43.88         54.00         -10.12           7236.518         47.63         35.55         7.35         36.93         53.60         74.00         -20.40     < |      |  |