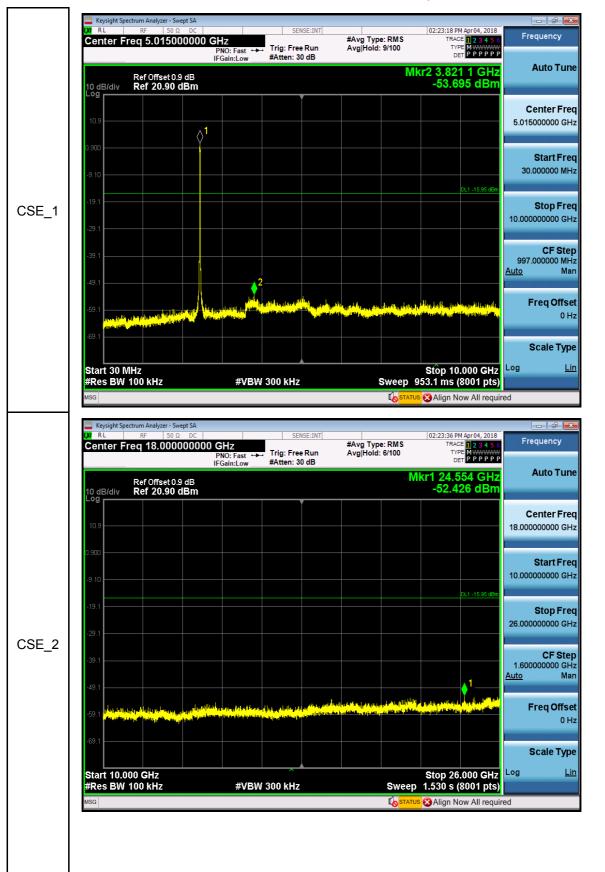

Report No.: GZEM171200734701

Page: 41 of 82

Mode:802.11g; Polarization: Horizontal; bandwidth:20MHz; Channel Low: 2412Mhz

| Rea       |                                                                                                                                          |                                                                                                                                                                                 | Read                                                                                                                                                                                                                                                   | Antenna                                                                                                                                                                                                                                                                                                                                                                                                                                                                                                                                                                                                                                                                                                                                                                                 | Cable                                                                                                                                                                                                                                                                                                                                                                                                                                                                                                                                                                                                                                                                                                                                                                                                                                                                                                                                                                       | Preamp                                                                                                                                                                                                                                                                                                                                                                                                                                                                                                                                                                                                                                                                                                                                                                                                                                                                                                                                                                                                                                                                                                                                                                                                                                                                                                                                                                                                                                                                                                                                                                                                                                                                                                                                                                                                                                                                                                                                                                                                                                                                                                                                                                                                                                                                                                                                                                                                                                                                                                                                                                                                                                                                                                                                                                                                                                                                                                                                                                                                                                                                                                                                                                                                                                                                                                                                                                                                                                                                                                                                                               |                                                                                                                                                                                                                                                                                                                                                                                                                                                                                                                                                                                                                                                                                                                                                                                                                                                                                                                                                                                                                                                                                                                                                                                | Limit                                                                                                                                                                                                                                                                                                                                                                                                                                                                                                                                                                                                                                                                                                                                                                                                                                                                                                                                                                                                                                                                                                                                                                                              | 0ver |  |
|-----------|------------------------------------------------------------------------------------------------------------------------------------------|---------------------------------------------------------------------------------------------------------------------------------------------------------------------------------|--------------------------------------------------------------------------------------------------------------------------------------------------------------------------------------------------------------------------------------------------------|-----------------------------------------------------------------------------------------------------------------------------------------------------------------------------------------------------------------------------------------------------------------------------------------------------------------------------------------------------------------------------------------------------------------------------------------------------------------------------------------------------------------------------------------------------------------------------------------------------------------------------------------------------------------------------------------------------------------------------------------------------------------------------------------|-----------------------------------------------------------------------------------------------------------------------------------------------------------------------------------------------------------------------------------------------------------------------------------------------------------------------------------------------------------------------------------------------------------------------------------------------------------------------------------------------------------------------------------------------------------------------------------------------------------------------------------------------------------------------------------------------------------------------------------------------------------------------------------------------------------------------------------------------------------------------------------------------------------------------------------------------------------------------------|----------------------------------------------------------------------------------------------------------------------------------------------------------------------------------------------------------------------------------------------------------------------------------------------------------------------------------------------------------------------------------------------------------------------------------------------------------------------------------------------------------------------------------------------------------------------------------------------------------------------------------------------------------------------------------------------------------------------------------------------------------------------------------------------------------------------------------------------------------------------------------------------------------------------------------------------------------------------------------------------------------------------------------------------------------------------------------------------------------------------------------------------------------------------------------------------------------------------------------------------------------------------------------------------------------------------------------------------------------------------------------------------------------------------------------------------------------------------------------------------------------------------------------------------------------------------------------------------------------------------------------------------------------------------------------------------------------------------------------------------------------------------------------------------------------------------------------------------------------------------------------------------------------------------------------------------------------------------------------------------------------------------------------------------------------------------------------------------------------------------------------------------------------------------------------------------------------------------------------------------------------------------------------------------------------------------------------------------------------------------------------------------------------------------------------------------------------------------------------------------------------------------------------------------------------------------------------------------------------------------------------------------------------------------------------------------------------------------------------------------------------------------------------------------------------------------------------------------------------------------------------------------------------------------------------------------------------------------------------------------------------------------------------------------------------------------------------------------------------------------------------------------------------------------------------------------------------------------------------------------------------------------------------------------------------------------------------------------------------------------------------------------------------------------------------------------------------------------------------------------------------------------------------------------------------------------|--------------------------------------------------------------------------------------------------------------------------------------------------------------------------------------------------------------------------------------------------------------------------------------------------------------------------------------------------------------------------------------------------------------------------------------------------------------------------------------------------------------------------------------------------------------------------------------------------------------------------------------------------------------------------------------------------------------------------------------------------------------------------------------------------------------------------------------------------------------------------------------------------------------------------------------------------------------------------------------------------------------------------------------------------------------------------------------------------------------------------------------------------------------------------------|----------------------------------------------------------------------------------------------------------------------------------------------------------------------------------------------------------------------------------------------------------------------------------------------------------------------------------------------------------------------------------------------------------------------------------------------------------------------------------------------------------------------------------------------------------------------------------------------------------------------------------------------------------------------------------------------------------------------------------------------------------------------------------------------------------------------------------------------------------------------------------------------------------------------------------------------------------------------------------------------------------------------------------------------------------------------------------------------------------------------------------------------------------------------------------------------------|------|--|
| Freq      | Level                                                                                                                                    | Factor                                                                                                                                                                          | Loss                                                                                                                                                                                                                                                   | Factor                                                                                                                                                                                                                                                                                                                                                                                                                                                                                                                                                                                                                                                                                                                                                                                  | Level                                                                                                                                                                                                                                                                                                                                                                                                                                                                                                                                                                                                                                                                                                                                                                                                                                                                                                                                                                       | Line                                                                                                                                                                                                                                                                                                                                                                                                                                                                                                                                                                                                                                                                                                                                                                                                                                                                                                                                                                                                                                                                                                                                                                                                                                                                                                                                                                                                                                                                                                                                                                                                                                                                                                                                                                                                                                                                                                                                                                                                                                                                                                                                                                                                                                                                                                                                                                                                                                                                                                                                                                                                                                                                                                                                                                                                                                                                                                                                                                                                                                                                                                                                                                                                                                                                                                                                                                                                                                                                                                                                                                 | Limit                                                                                                                                                                                                                                                                                                                                                                                                                                                                                                                                                                                                                                                                                                                                                                                                                                                                                                                                                                                                                                                                                                                                                                          | Pol/Phase                                                                                                                                                                                                                                                                                                                                                                                                                                                                                                                                                                                                                                                                                                                                                                                                                                                                                                                                                                                                                                                                                                                                                                                          |      |  |
| MHz       | dBuV                                                                                                                                     | dB/m                                                                                                                                                                            | dB                                                                                                                                                                                                                                                     | dB                                                                                                                                                                                                                                                                                                                                                                                                                                                                                                                                                                                                                                                                                                                                                                                      | dBuV/m                                                                                                                                                                                                                                                                                                                                                                                                                                                                                                                                                                                                                                                                                                                                                                                                                                                                                                                                                                      | dBuV/m                                                                                                                                                                                                                                                                                                                                                                                                                                                                                                                                                                                                                                                                                                                                                                                                                                                                                                                                                                                                                                                                                                                                                                                                                                                                                                                                                                                                                                                                                                                                                                                                                                                                                                                                                                                                                                                                                                                                                                                                                                                                                                                                                                                                                                                                                                                                                                                                                                                                                                                                                                                                                                                                                                                                                                                                                                                                                                                                                                                                                                                                                                                                                                                                                                                                                                                                                                                                                                                                                                                                                               | dB                                                                                                                                                                                                                                                                                                                                                                                                                                                                                                                                                                                                                                                                                                                                                                                                                                                                                                                                                                                                                                                                                                                                                                             |                                                                                                                                                                                                                                                                                                                                                                                                                                                                                                                                                                                                                                                                                                                                                                                                                                                                                                                                                                                                                                                                                                                                                                                                    |      |  |
| 3703.723  | 40.78                                                                                                                                    | 28.52                                                                                                                                                                           | 7.24                                                                                                                                                                                                                                                   | 36.93                                                                                                                                                                                                                                                                                                                                                                                                                                                                                                                                                                                                                                                                                                                                                                                   | 39.61                                                                                                                                                                                                                                                                                                                                                                                                                                                                                                                                                                                                                                                                                                                                                                                                                                                                                                                                                                       | 54.00                                                                                                                                                                                                                                                                                                                                                                                                                                                                                                                                                                                                                                                                                                                                                                                                                                                                                                                                                                                                                                                                                                                                                                                                                                                                                                                                                                                                                                                                                                                                                                                                                                                                                                                                                                                                                                                                                                                                                                                                                                                                                                                                                                                                                                                                                                                                                                                                                                                                                                                                                                                                                                                                                                                                                                                                                                                                                                                                                                                                                                                                                                                                                                                                                                                                                                                                                                                                                                                                                                                                                                | -14.39                                                                                                                                                                                                                                                                                                                                                                                                                                                                                                                                                                                                                                                                                                                                                                                                                                                                                                                                                                                                                                                                                                                                                                         | HORIZONTAL                                                                                                                                                                                                                                                                                                                                                                                                                                                                                                                                                                                                                                                                                                                                                                                                                                                                                                                                                                                                                                                                                                                                                                                         |      |  |
| 3703.723  | 45.59                                                                                                                                    | 28.52                                                                                                                                                                           | 7.24                                                                                                                                                                                                                                                   | 36.93                                                                                                                                                                                                                                                                                                                                                                                                                                                                                                                                                                                                                                                                                                                                                                                   | 44.42                                                                                                                                                                                                                                                                                                                                                                                                                                                                                                                                                                                                                                                                                                                                                                                                                                                                                                                                                                       | 74.00                                                                                                                                                                                                                                                                                                                                                                                                                                                                                                                                                                                                                                                                                                                                                                                                                                                                                                                                                                                                                                                                                                                                                                                                                                                                                                                                                                                                                                                                                                                                                                                                                                                                                                                                                                                                                                                                                                                                                                                                                                                                                                                                                                                                                                                                                                                                                                                                                                                                                                                                                                                                                                                                                                                                                                                                                                                                                                                                                                                                                                                                                                                                                                                                                                                                                                                                                                                                                                                                                                                                                                | -29.58                                                                                                                                                                                                                                                                                                                                                                                                                                                                                                                                                                                                                                                                                                                                                                                                                                                                                                                                                                                                                                                                                                                                                                         | HORIZONTAL                                                                                                                                                                                                                                                                                                                                                                                                                                                                                                                                                                                                                                                                                                                                                                                                                                                                                                                                                                                                                                                                                                                                                                                         |      |  |
| 4534.271  | 41.01                                                                                                                                    | 30.16                                                                                                                                                                           | 6.75                                                                                                                                                                                                                                                   | 36.92                                                                                                                                                                                                                                                                                                                                                                                                                                                                                                                                                                                                                                                                                                                                                                                   | 41.00                                                                                                                                                                                                                                                                                                                                                                                                                                                                                                                                                                                                                                                                                                                                                                                                                                                                                                                                                                       | 54.00                                                                                                                                                                                                                                                                                                                                                                                                                                                                                                                                                                                                                                                                                                                                                                                                                                                                                                                                                                                                                                                                                                                                                                                                                                                                                                                                                                                                                                                                                                                                                                                                                                                                                                                                                                                                                                                                                                                                                                                                                                                                                                                                                                                                                                                                                                                                                                                                                                                                                                                                                                                                                                                                                                                                                                                                                                                                                                                                                                                                                                                                                                                                                                                                                                                                                                                                                                                                                                                                                                                                                                | -13.00                                                                                                                                                                                                                                                                                                                                                                                                                                                                                                                                                                                                                                                                                                                                                                                                                                                                                                                                                                                                                                                                                                                                                                         | HORIZONTAL                                                                                                                                                                                                                                                                                                                                                                                                                                                                                                                                                                                                                                                                                                                                                                                                                                                                                                                                                                                                                                                                                                                                                                                         |      |  |
| 4534.271  | 46.21                                                                                                                                    | 30.16                                                                                                                                                                           | 6.75                                                                                                                                                                                                                                                   | 36.92                                                                                                                                                                                                                                                                                                                                                                                                                                                                                                                                                                                                                                                                                                                                                                                   | 46.20                                                                                                                                                                                                                                                                                                                                                                                                                                                                                                                                                                                                                                                                                                                                                                                                                                                                                                                                                                       | 74.00                                                                                                                                                                                                                                                                                                                                                                                                                                                                                                                                                                                                                                                                                                                                                                                                                                                                                                                                                                                                                                                                                                                                                                                                                                                                                                                                                                                                                                                                                                                                                                                                                                                                                                                                                                                                                                                                                                                                                                                                                                                                                                                                                                                                                                                                                                                                                                                                                                                                                                                                                                                                                                                                                                                                                                                                                                                                                                                                                                                                                                                                                                                                                                                                                                                                                                                                                                                                                                                                                                                                                                | -27.80                                                                                                                                                                                                                                                                                                                                                                                                                                                                                                                                                                                                                                                                                                                                                                                                                                                                                                                                                                                                                                                                                                                                                                         | HORIZONTAL                                                                                                                                                                                                                                                                                                                                                                                                                                                                                                                                                                                                                                                                                                                                                                                                                                                                                                                                                                                                                                                                                                                                                                                         |      |  |
| 4824.721  | 42.48                                                                                                                                    | 30.82                                                                                                                                                                           | 6.01                                                                                                                                                                                                                                                   | 36.94                                                                                                                                                                                                                                                                                                                                                                                                                                                                                                                                                                                                                                                                                                                                                                                   | 42.37                                                                                                                                                                                                                                                                                                                                                                                                                                                                                                                                                                                                                                                                                                                                                                                                                                                                                                                                                                       | 54.00                                                                                                                                                                                                                                                                                                                                                                                                                                                                                                                                                                                                                                                                                                                                                                                                                                                                                                                                                                                                                                                                                                                                                                                                                                                                                                                                                                                                                                                                                                                                                                                                                                                                                                                                                                                                                                                                                                                                                                                                                                                                                                                                                                                                                                                                                                                                                                                                                                                                                                                                                                                                                                                                                                                                                                                                                                                                                                                                                                                                                                                                                                                                                                                                                                                                                                                                                                                                                                                                                                                                                                | -11.63                                                                                                                                                                                                                                                                                                                                                                                                                                                                                                                                                                                                                                                                                                                                                                                                                                                                                                                                                                                                                                                                                                                                                                         | HORIZONTAL                                                                                                                                                                                                                                                                                                                                                                                                                                                                                                                                                                                                                                                                                                                                                                                                                                                                                                                                                                                                                                                                                                                                                                                         |      |  |
| 4824.721  | 48.18                                                                                                                                    | 30.82                                                                                                                                                                           | 6.01                                                                                                                                                                                                                                                   | 36.94                                                                                                                                                                                                                                                                                                                                                                                                                                                                                                                                                                                                                                                                                                                                                                                   | 48.07                                                                                                                                                                                                                                                                                                                                                                                                                                                                                                                                                                                                                                                                                                                                                                                                                                                                                                                                                                       | 74.00                                                                                                                                                                                                                                                                                                                                                                                                                                                                                                                                                                                                                                                                                                                                                                                                                                                                                                                                                                                                                                                                                                                                                                                                                                                                                                                                                                                                                                                                                                                                                                                                                                                                                                                                                                                                                                                                                                                                                                                                                                                                                                                                                                                                                                                                                                                                                                                                                                                                                                                                                                                                                                                                                                                                                                                                                                                                                                                                                                                                                                                                                                                                                                                                                                                                                                                                                                                                                                                                                                                                                                | -25.93                                                                                                                                                                                                                                                                                                                                                                                                                                                                                                                                                                                                                                                                                                                                                                                                                                                                                                                                                                                                                                                                                                                                                                         | HORIZONTAL                                                                                                                                                                                                                                                                                                                                                                                                                                                                                                                                                                                                                                                                                                                                                                                                                                                                                                                                                                                                                                                                                                                                                                                         |      |  |
| 7236.518  | 37.91                                                                                                                                    | 35.55                                                                                                                                                                           | 7.35                                                                                                                                                                                                                                                   | 36.93                                                                                                                                                                                                                                                                                                                                                                                                                                                                                                                                                                                                                                                                                                                                                                                   | 43.88                                                                                                                                                                                                                                                                                                                                                                                                                                                                                                                                                                                                                                                                                                                                                                                                                                                                                                                                                                       | 54.00                                                                                                                                                                                                                                                                                                                                                                                                                                                                                                                                                                                                                                                                                                                                                                                                                                                                                                                                                                                                                                                                                                                                                                                                                                                                                                                                                                                                                                                                                                                                                                                                                                                                                                                                                                                                                                                                                                                                                                                                                                                                                                                                                                                                                                                                                                                                                                                                                                                                                                                                                                                                                                                                                                                                                                                                                                                                                                                                                                                                                                                                                                                                                                                                                                                                                                                                                                                                                                                                                                                                                                | -10.12                                                                                                                                                                                                                                                                                                                                                                                                                                                                                                                                                                                                                                                                                                                                                                                                                                                                                                                                                                                                                                                                                                                                                                         | HORIZONTAL                                                                                                                                                                                                                                                                                                                                                                                                                                                                                                                                                                                                                                                                                                                                                                                                                                                                                                                                                                                                                                                                                                                                                                                         |      |  |
| 7236.518  | 47.63                                                                                                                                    | 35.55                                                                                                                                                                           | 7.35                                                                                                                                                                                                                                                   | 36.93                                                                                                                                                                                                                                                                                                                                                                                                                                                                                                                                                                                                                                                                                                                                                                                   | 53.60                                                                                                                                                                                                                                                                                                                                                                                                                                                                                                                                                                                                                                                                                                                                                                                                                                                                                                                                                                       | 74.00                                                                                                                                                                                                                                                                                                                                                                                                                                                                                                                                                                                                                                                                                                                                                                                                                                                                                                                                                                                                                                                                                                                                                                                                                                                                                                                                                                                                                                                                                                                                                                                                                                                                                                                                                                                                                                                                                                                                                                                                                                                                                                                                                                                                                                                                                                                                                                                                                                                                                                                                                                                                                                                                                                                                                                                                                                                                                                                                                                                                                                                                                                                                                                                                                                                                                                                                                                                                                                                                                                                                                                | -20.40                                                                                                                                                                                                                                                                                                                                                                                                                                                                                                                                                                                                                                                                                                                                                                                                                                                                                                                                                                                                                                                                                                                                                                         | HORIZONTAL                                                                                                                                                                                                                                                                                                                                                                                                                                                                                                                                                                                                                                                                                                                                                                                                                                                                                                                                                                                                                                                                                                                                                                                         |      |  |
| 9648.432  | 39.09                                                                                                                                    | 37.54                                                                                                                                                                           | 8.18                                                                                                                                                                                                                                                   | 37.08                                                                                                                                                                                                                                                                                                                                                                                                                                                                                                                                                                                                                                                                                                                                                                                   | 47.73                                                                                                                                                                                                                                                                                                                                                                                                                                                                                                                                                                                                                                                                                                                                                                                                                                                                                                                                                                       | 54.00                                                                                                                                                                                                                                                                                                                                                                                                                                                                                                                                                                                                                                                                                                                                                                                                                                                                                                                                                                                                                                                                                                                                                                                                                                                                                                                                                                                                                                                                                                                                                                                                                                                                                                                                                                                                                                                                                                                                                                                                                                                                                                                                                                                                                                                                                                                                                                                                                                                                                                                                                                                                                                                                                                                                                                                                                                                                                                                                                                                                                                                                                                                                                                                                                                                                                                                                                                                                                                                                                                                                                                | -6.27                                                                                                                                                                                                                                                                                                                                                                                                                                                                                                                                                                                                                                                                                                                                                                                                                                                                                                                                                                                                                                                                                                                                                                          | HORIZONTAL                                                                                                                                                                                                                                                                                                                                                                                                                                                                                                                                                                                                                                                                                                                                                                                                                                                                                                                                                                                                                                                                                                                                                                                         |      |  |
| 9648.432  | 46.83                                                                                                                                    | 37.54                                                                                                                                                                           | 8.18                                                                                                                                                                                                                                                   | 37.08                                                                                                                                                                                                                                                                                                                                                                                                                                                                                                                                                                                                                                                                                                                                                                                   | 55.47                                                                                                                                                                                                                                                                                                                                                                                                                                                                                                                                                                                                                                                                                                                                                                                                                                                                                                                                                                       | 74.00                                                                                                                                                                                                                                                                                                                                                                                                                                                                                                                                                                                                                                                                                                                                                                                                                                                                                                                                                                                                                                                                                                                                                                                                                                                                                                                                                                                                                                                                                                                                                                                                                                                                                                                                                                                                                                                                                                                                                                                                                                                                                                                                                                                                                                                                                                                                                                                                                                                                                                                                                                                                                                                                                                                                                                                                                                                                                                                                                                                                                                                                                                                                                                                                                                                                                                                                                                                                                                                                                                                                                                | -18.53                                                                                                                                                                                                                                                                                                                                                                                                                                                                                                                                                                                                                                                                                                                                                                                                                                                                                                                                                                                                                                                                                                                                                                         | HORIZONTAL                                                                                                                                                                                                                                                                                                                                                                                                                                                                                                                                                                                                                                                                                                                                                                                                                                                                                                                                                                                                                                                                                                                                                                                         |      |  |
| 12060.350 | 33.05                                                                                                                                    | 39.46                                                                                                                                                                           | 10.71                                                                                                                                                                                                                                                  | 37.17                                                                                                                                                                                                                                                                                                                                                                                                                                                                                                                                                                                                                                                                                                                                                                                   | 46.05                                                                                                                                                                                                                                                                                                                                                                                                                                                                                                                                                                                                                                                                                                                                                                                                                                                                                                                                                                       | 54.00                                                                                                                                                                                                                                                                                                                                                                                                                                                                                                                                                                                                                                                                                                                                                                                                                                                                                                                                                                                                                                                                                                                                                                                                                                                                                                                                                                                                                                                                                                                                                                                                                                                                                                                                                                                                                                                                                                                                                                                                                                                                                                                                                                                                                                                                                                                                                                                                                                                                                                                                                                                                                                                                                                                                                                                                                                                                                                                                                                                                                                                                                                                                                                                                                                                                                                                                                                                                                                                                                                                                                                | -7.95                                                                                                                                                                                                                                                                                                                                                                                                                                                                                                                                                                                                                                                                                                                                                                                                                                                                                                                                                                                                                                                                                                                                                                          | HORIZONTAL                                                                                                                                                                                                                                                                                                                                                                                                                                                                                                                                                                                                                                                                                                                                                                                                                                                                                                                                                                                                                                                                                                                                                                                         |      |  |
| 12060.350 | 45.31                                                                                                                                    | 39.46                                                                                                                                                                           | 10.71                                                                                                                                                                                                                                                  | 37.17                                                                                                                                                                                                                                                                                                                                                                                                                                                                                                                                                                                                                                                                                                                                                                                   | 58.31                                                                                                                                                                                                                                                                                                                                                                                                                                                                                                                                                                                                                                                                                                                                                                                                                                                                                                                                                                       | 74.00                                                                                                                                                                                                                                                                                                                                                                                                                                                                                                                                                                                                                                                                                                                                                                                                                                                                                                                                                                                                                                                                                                                                                                                                                                                                                                                                                                                                                                                                                                                                                                                                                                                                                                                                                                                                                                                                                                                                                                                                                                                                                                                                                                                                                                                                                                                                                                                                                                                                                                                                                                                                                                                                                                                                                                                                                                                                                                                                                                                                                                                                                                                                                                                                                                                                                                                                                                                                                                                                                                                                                                | -15.69                                                                                                                                                                                                                                                                                                                                                                                                                                                                                                                                                                                                                                                                                                                                                                                                                                                                                                                                                                                                                                                                                                                                                                         | HORIZONTAL                                                                                                                                                                                                                                                                                                                                                                                                                                                                                                                                                                                                                                                                                                                                                                                                                                                                                                                                                                                                                                                                                                                                                                                         |      |  |
|           | MHz<br>3703.723<br>3703.723<br>4534.271<br>4534.271<br>4824.721<br>4824.721<br>7236.518<br>7236.518<br>9648.432<br>9648.432<br>12060.350 | MHz dBuV  3703.723 40.78 3703.723 45.59 4534.271 41.01 4534.271 46.21 4824.721 42.48 4824.721 48.18 7236.518 37.91 7236.518 47.63 9648.432 39.09 9648.432 46.83 12060.350 33.05 | MHz dBuV dB/m  3703.723 40.78 28.52 3703.723 45.59 28.52 4534.271 41.01 30.16 4534.271 46.21 30.16 4824.721 42.48 30.82 4824.721 48.18 30.82 7236.518 37.91 35.55 7236.518 47.63 35.55 9648.432 39.09 37.54 9648.432 46.83 37.54 12060.350 33.05 39.46 | Freq         Level         Factor         Loss           MHz         dBuV         dB/m         dB           3703.723         40.78         28.52         7.24           3703.723         45.59         28.52         7.24           4534.271         41.01         30.16         6.75           4534.271         46.21         30.16         6.75           4824.721         42.48         30.82         6.01           4824.721         48.18         30.82         6.01           7236.518         37.91         35.55         7.35           7236.518         47.63         35.55         7.35           9648.432         39.09         37.54         8.18           9648.432         46.83         37.54         8.18           12060.350         33.05         39.46         10.71 | Freq         Level         Factor         Loss         Factor           MHz         dBuV         dB/m         dB         dB           3703.723         40.78         28.52         7.24         36.93           3703.723         45.59         28.52         7.24         36.93           4534.271         41.01         30.16         6.75         36.92           4534.271         46.21         30.16         6.75         36.92           4824.721         42.48         30.82         6.01         36.94           4824.721         48.18         30.82         6.01         36.94           7236.518         37.91         35.55         7.35         36.93           7236.518         47.63         35.55         7.35         36.93           9648.432         39.09         37.54         8.18         37.08           9648.432         46.83         37.54         8.18         37.08           12060.350         33.05         39.46         10.71         37.17 | Freq         Level         Factor         Loss         Factor         Level           MHz         dBuV         dB/m         dB         dB dBuV/m           3703.723         40.78         28.52         7.24         36.93         39.61           3703.723         45.59         28.52         7.24         36.93         44.42           4534.271         41.01         30.16         6.75         36.92         41.00           4534.271         46.21         30.16         6.75         36.92         46.20           4824.721         42.48         30.82         6.01         36.94         42.37           4824.721         48.18         30.82         6.01         36.94         48.07           7236.518         37.91         35.55         7.35         36.93         43.88           7236.518         47.63         35.55         7.35         36.93         53.60           9648.432         39.09         37.54         8.18         37.08         47.73           9648.432         46.83         37.54         8.18         37.08         55.47           12060.350         33.05         39.46         10.71         37.17         46.05 <td>Freq         Level         Factor         Loss         Factor         Level         Line           MHz         dBuV         dB/m         dB         dB         dBuV/m         dBuV/m         dBuV/m           3703.723         40.78         28.52         7.24         36.93         39.61         54.00           3703.723         45.59         28.52         7.24         36.93         44.42         74.00           4534.271         41.01         30.16         6.75         36.92         41.00         54.00           4534.271         46.21         30.16         6.75         36.92         46.20         74.00           4824.721         42.48         30.82         6.01         36.94         42.37         54.00           4824.721         48.18         30.82         6.01         36.94         48.07         74.00           7236.518         37.91         35.55         7.35         36.93         43.88         54.00           9648.432         39.09         37.54         8.18         37.08         47.73         54.00           9648.432         46.83         37.54         8.18         37.08         55.47         74.00           12060.350&lt;</td> <td>Freq         Level         Factor         Loss Factor         Level         Line         Limit           MHz         dBuV         dB/m         dB         dB         dBuV/m         dBuV/m         dBuV/m         dB           3703.723         40.78         28.52         7.24         36.93         39.61         54.00         -14.39           3703.723         45.59         28.52         7.24         36.93         44.42         74.00         -29.58           4534.271         41.01         30.16         6.75         36.92         41.00         54.00         -13.00           4534.271         46.21         30.16         6.75         36.92         46.20         74.00         -27.80           4824.721         42.48         30.82         6.01         36.94         42.37         54.00         -11.63           4824.721         48.18         30.82         6.01         36.94         48.07         74.00         -25.93           7236.518         37.91         35.55         7.35         36.93         43.88         54.00         -10.12           7236.518         47.63         35.55         7.35         36.93         53.60         74.00         -20.40     &lt;</td> | Freq         Level         Factor         Loss         Factor         Level         Line           MHz         dBuV         dB/m         dB         dB         dBuV/m         dBuV/m         dBuV/m           3703.723         40.78         28.52         7.24         36.93         39.61         54.00           3703.723         45.59         28.52         7.24         36.93         44.42         74.00           4534.271         41.01         30.16         6.75         36.92         41.00         54.00           4534.271         46.21         30.16         6.75         36.92         46.20         74.00           4824.721         42.48         30.82         6.01         36.94         42.37         54.00           4824.721         48.18         30.82         6.01         36.94         48.07         74.00           7236.518         37.91         35.55         7.35         36.93         43.88         54.00           9648.432         39.09         37.54         8.18         37.08         47.73         54.00           9648.432         46.83         37.54         8.18         37.08         55.47         74.00           12060.350< | Freq         Level         Factor         Loss Factor         Level         Line         Limit           MHz         dBuV         dB/m         dB         dB         dBuV/m         dBuV/m         dBuV/m         dB           3703.723         40.78         28.52         7.24         36.93         39.61         54.00         -14.39           3703.723         45.59         28.52         7.24         36.93         44.42         74.00         -29.58           4534.271         41.01         30.16         6.75         36.92         41.00         54.00         -13.00           4534.271         46.21         30.16         6.75         36.92         46.20         74.00         -27.80           4824.721         42.48         30.82         6.01         36.94         42.37         54.00         -11.63           4824.721         48.18         30.82         6.01         36.94         48.07         74.00         -25.93           7236.518         37.91         35.55         7.35         36.93         43.88         54.00         -10.12           7236.518         47.63         35.55         7.35         36.93         53.60         74.00         -20.40     < |      |  |