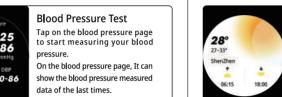

## 向时,使用指南针帮我们引导方向

手表功能简介

常见问题与解答

血压数值为什么跟血压计有偏差?

短路,损伤手表电路板,进而损坏手表。

分支流动; 血管紧张感增加, 将使上下血压测量值偏差会更;

手机客户端的通知开关)

手机客户端的通知开关)