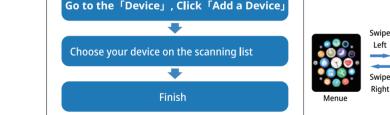

# USER MANUAL SMART BRACELET

## Downloading the App

Scan QR Code and Download

To charge your device, plug the charging cable int



## Pairing Charging and Active



Use the Touch Screen

## Smart Watch Features



## Smart Watch Features

# 

## Smart Watch Features

On the SpO2 page, It can show the



## Smart Watch Features Smart Watch Features

fications from Twitter, Faceboo

Whatsapp, Instagram etc.



## Smart Watch Features

Mode, System,about

track during exercise







Smart Watch Features

Smart Watch Features

judge their physical condition and

adaptability, better plan outdoor activities and improve trip safety.

## Smart Watch Features



equipment collection facility.

# 扫描下方二维码下载并安装手表客户端。

## 使用指南 USER MANUAL

## 手表客户端下载

扫码下载手机客户端



## 首次使用手表之前需要充电激活;

手表充电与激活

另一端接入USB充电头或者电脑USB接口即可。



使用配备的磁吸充电器吸附到手表背面的金属触点,多

手表操作指导

接,在客户端数据页面下拉可以同步数据。

## 连接手表





## 手表功能简介

## 手表功能简介

在客户端中查看。

在客户端中查看。

手表功能简介



手表功能简介

## 通过GPS卫星定位手表,