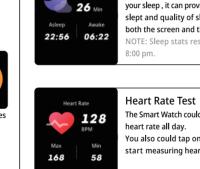

# USER MANUAL SMART BRACELET

## Downloading the App

Scan QR Code and Download

To charge your device, plug the charging cable int



## Pairing Charging and Active



Use the Touch Screen

## Smart Watch Features



## Smart Watch Features

# 

## Smart Watch Features

On the SpO2 page, It can show the



## Smart Watch Features Smart Watch Features

fications from Twitter, Faceboo

Whatsapp, Instagram etc.



## Smart Watch Features

Mode, System,about

track during exercise







Smart Watch Features

Smart Watch Features

judge their physical condition and

adaptability, better plan outdoor activities and improve trip safety.

## Smart Watch Features



equipment collection facility.

# 扫描下方二维码下载并安装手表客户端。

## 使用指南 USER MANUAL

## 手表客户端下载

扫码下载手机客户端



## 首次使用手表之前需要充电激活;

手表充电与激活

另一端接入USB充电头或者电脑USB接口即可。



使用配备的磁吸充电器吸附到手表背面的金属触点,多

手表操作指导

接,在客户端数据页面下拉可以同步数据。

## 连接手表





## 手表功能简介

## 手表功能简介

在客户端中查看。

在客户端中查看。

手表功能简介



手表功能简介

## 通过GPS卫星定位手表,运动过程中 精确记录配速与跑步轨迹。

手表功能简介

## 向时,使用指南针帮我们引导方向

手