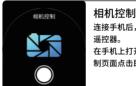

## 首次使用手表之前需要充电激活;

手表充电与激活

另一端接入USB充电头或者电脑USB接口即可。

使用配备的磁吸充电器吸附到手表背面的金属触点,多

手表操作指导

接,在客户端数据页面下拉可以同步数据。

## 连接手表