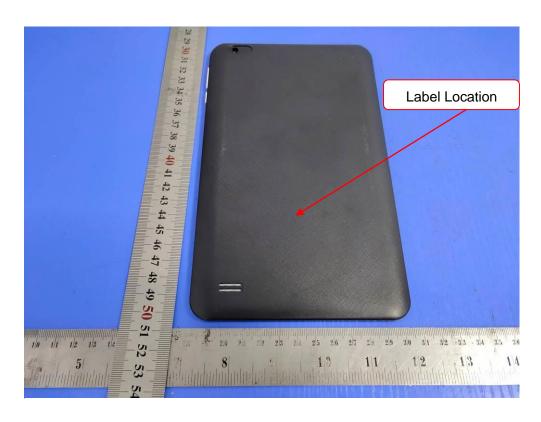

## Label and Location

Size: L: 4cm\*W: 3cm

This report shall not be reproduced except in full, without the written approval of Shenzhen LCS Compliance Testing Laboratory Ltd. Page 1 of 1