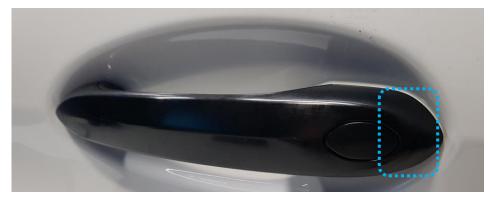

## Location Of Labeling On Handle

Outer door handle assembled into car door

Pulled handle while opening the car door

#### Label Outer Door Handle