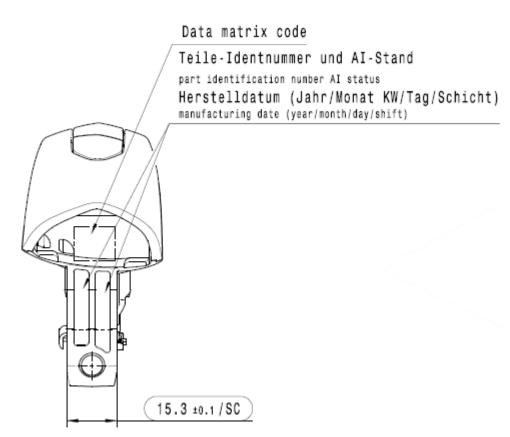

# Label BMW G3x NFC



Key Concepts for the automotive world!



## Location Of Labeling On Handle





Outer door handle assembled into car door



Pulled handle while opening the car door



#### Label Outer Door Handle





#### example





#### Label Outer Door Handle







### Label Electronic Module





Member of

right





Confidential

#### Label Of Electronic Module



#### FCC: 2APBZ030816 IC: 23755-030816







## KEY CONCEPTS for the automotive world!



#### WITTE Automotive GmbH Höferstraße 3-15

4255 I Velbert, Germany

Phone +49 2051 - 498 - 0 Fax +49 2051 - 498 - 355 info@witte-automotive.de



www.witte-automotive.de



fb.com/WITTEAutomotive



Confidential