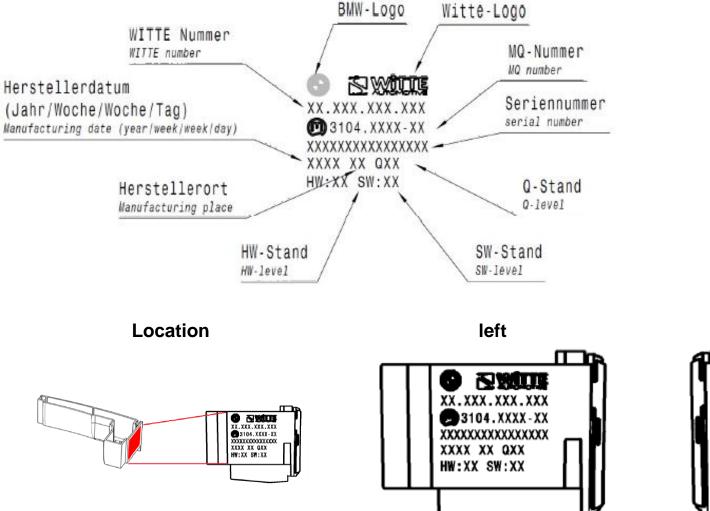

## Location Of Labeling On Handle

Outer door handle assembled into car door

Pulled handle while opening the car door

### Label Electronic Module

Member of

right

Confidential

#### Label Of Electronic Module