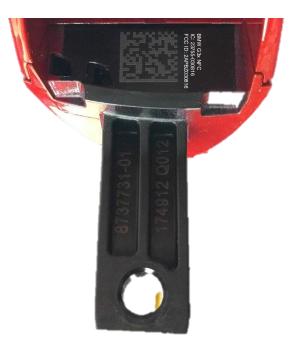

# Label BMW G3x NFC



Key Concepts for the automotive world!



## Location Of Labeling On Handle





Outer door handle assembled into car door



Pulled handle while opening the car door



#### Label Outer Door Handle





#### example





#### Label Outer Door Handle







### Label Electronic Module





Member of

right





Confidential

#### Label Of Electronic Module



#### FCC: 2APBZ030816 IC: 23755-030816







## KEY CONCEPTS for the automotive world!



#### WITTE Automotive GmbH Höferstraße 3-15

4255 I Velbert, Germany

Phone +49 2051 - 498 - 0 Fax +49 2051 - 498 - 355 info@witte-automotive.de



www.witte-automotive.de



fb.com/WITTEAutomotive



Confidential