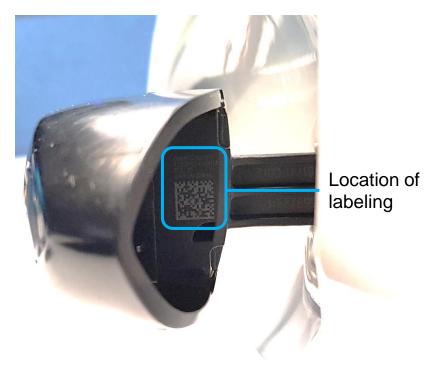

# Label BMW G3x NFC



Key Concepts for the automotive world!



## Location Of Labeling On Handle





Outer door handle assembled into car door



Pulled handle while opening the car door



#### Label Outer Door Handle





#### example





#### Label Outer Door Handle







### Label Electronic Module





Member of

right





Confidential

#### Label Of Electronic Module



#### FCC: 2APBZ030816 IC: 23755-030816







## KEY CONCEPTS for the automotive world!



#### WITTE Automotive GmbH Höferstraße 3-15

4255 I Velbert, Germany

Phone +49 2051 - 498 - 0 Fax +49 2051 - 498 - 355 info@witte-automotive.de



www.witte-automotive.de



fb.com/WITTEAutomotive



Confidential