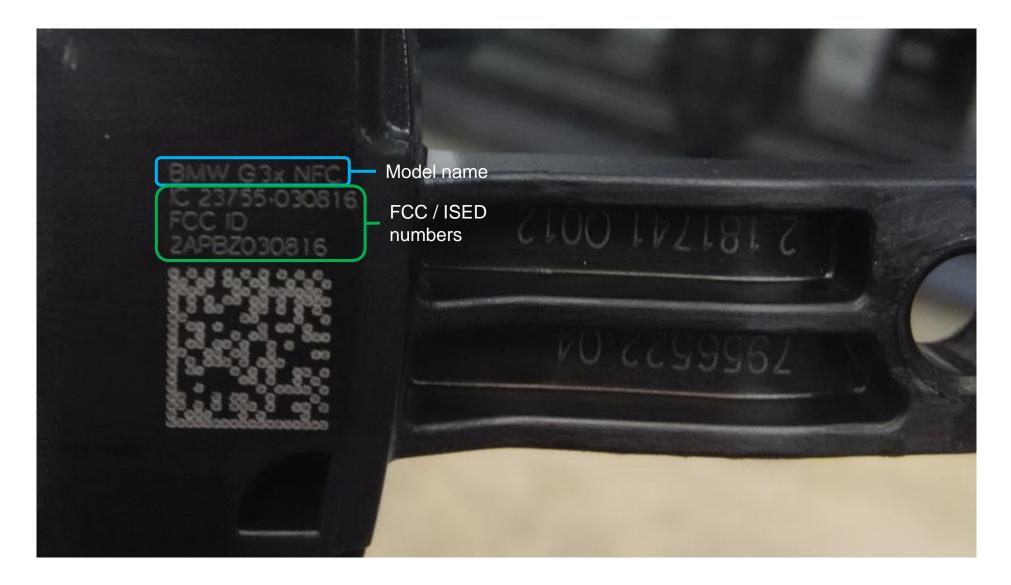

# Label BMW G3x NFC

Key Concepts for the automotive world!

#### Label Outer Door Handle

#### example

#### FCC: 2APBZ030816 IC: 23755-030816