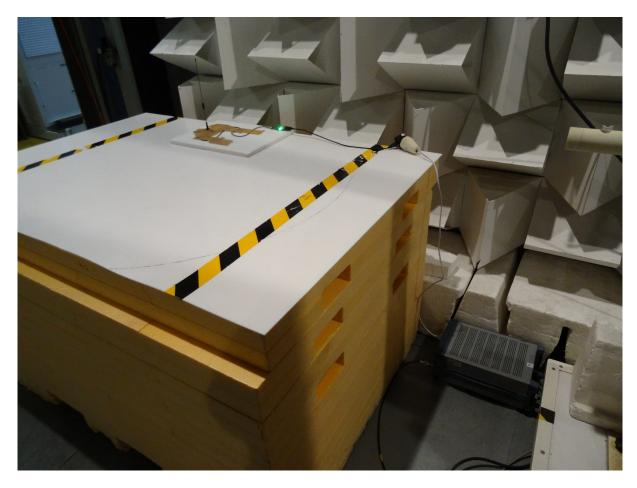

## **PHOTOS OF TEST SET-UP**

Conducted emission (Ground modem)

TX radiated emission (Ground modem)

TX radiated emission (Ground modem)

TX radiated emission setup (Ground modem)

TEST SET-UP PHOTOS FCC Part 15.247 TO REPORT NO.: 359040