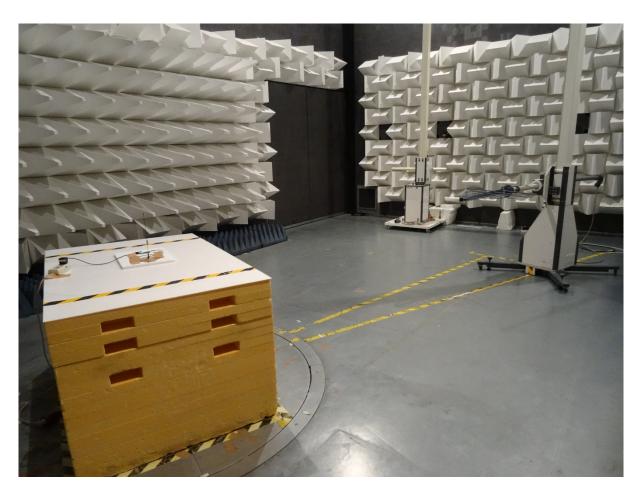

## **PHOTOS OF TEST SET-UP**

Conducted emission (Ground modem)

TX radiated emission (Ground modem)

TX radiated emission (Ground modem)

TX radiated emission setup (Ground modem)

TEST SET-UP PHOTOS FCC Part 15.247 TO REPORT NO.: 359040