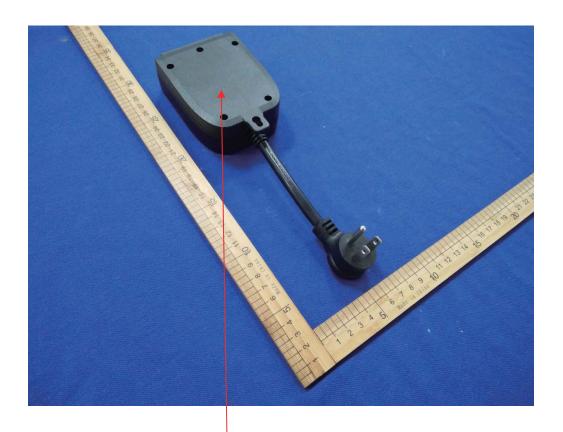

51x65.5mm

| 型号 SA109US(SOP02-US) |       |    |            |                                          |
|----------------------|-------|----|------------|------------------------------------------|
| 制图                   | Abner | 日期 | 2018.07.02 | 备注:镭雕或丝印<br>白色产品丝印颜色:灰色8C<br>黑色产品丝印颜色:银色 |
| 审核                   |       | 批准 |            |                                          |