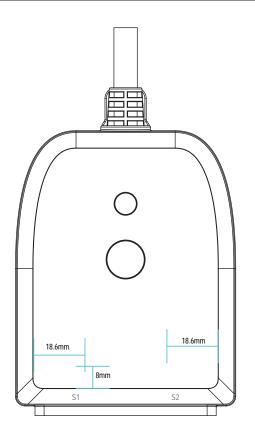

## 网版制作一:



LOGO尺寸: 30x6mm



## 网版制作二:

Smart Outdoor Outlet

Model Number: SOP02-US

Waterproof Level: IP44
Parameters: AC 100-240V 50/60Hz
Max Power: 1875W(resistance loading)
Max Current: 15A
FCC ID: 2AP9Z-SOP02
Rated Voltage: 125V
Working Temperature: -20-60°C (-4-140°F)
Remote Control: Smart Life APP
(Compatible with Android 4.1/IDS 8.0)
Caution:

1. Suitable for indoor/outdoor and damp locations, Not for water immersion or for using directly exposed to water!
2. Install the cord and unit above ground level at least
1.4M with receptacle facing download!
3. Risk of electrical shock, do not open, no user serviceable parts insider effer servicing to Qualified service Personal.

51x65.5mm

| 型号 SA109US(SOP02-US) |       |    |            |                                          |
|-