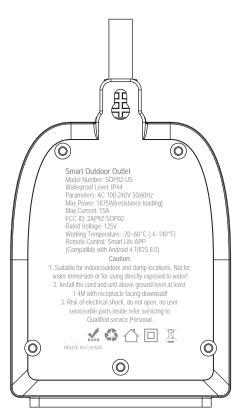

## 网版制作二:

Smart Outdoor Outlet

Model Number: SOP02-US

Waterproof Level: IP44
Parameters: AC 100-240V 50/60Hz
Max Power: 1875W(resistance loading)
Max Current: 15A
FCC ID: 2AP9Z-SOP02
Rated Voltage: 125V
Working Temperature: -20-60°C (-4-140°F)
Remote Control: Smart Life APP
(Compatible with Android 4.1/IDS 8.0)
Caution:

1. Suitable for indoor/outdoor and damp locations, Not for water immersion or for using directly exposed to water!
2. Install the cord and unit above ground level at least
1.4M with receptacle facing download!
3. Risk of electrical shock, do not open, no user serviceable parts insider effer servicing to Qualified service Personal.