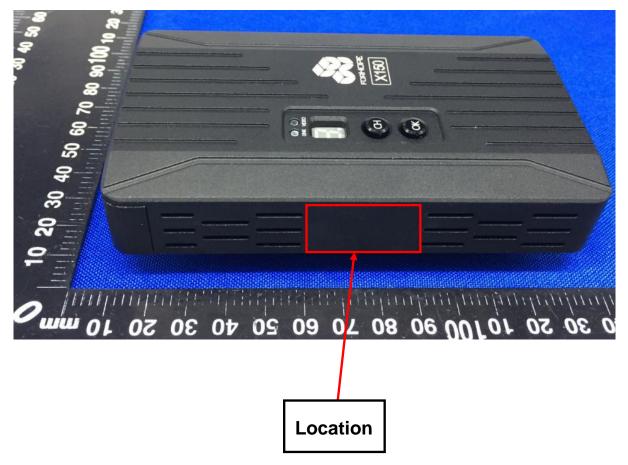

g interference that may cause undesired operation.

150M Wireless Video Transmission System Model: V2.6 IC: 24120-X150 FCC ID: 2AP9Y-X150 This device complies with part 15 of the FCC rules. Operation is subject to the following two conditions (1)this device may not cause harmful interference, and (2) this device must accept any interference received, including interference that may cause undesired operation.

150M Wireless Video Transmission System Model: WHD151 IC: 24120-X150 FCC ID: 2AP9Y-X150 This device complies with part 15 of the FCC rules. Operation is subject to the following two conditions (1)this device may not cause harmful interference, and (2) this device must accept any interference received, including interference that may cause undesired operation.

## Size: L\*W=30\*18mm