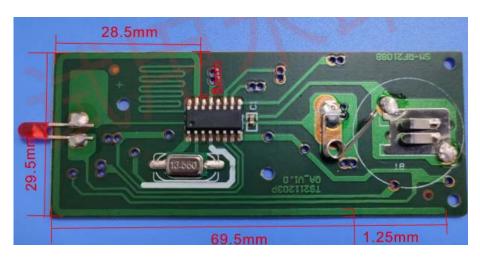

|
| Power supply:        |     | DC 3V                                                                                                              |
| Modulation:          |     | ASK                                                                                                                |
| Operation frequency: |     | 433.92MHz                                                                                                          |
| Channel number:      |     | 1                                                                                                                  |
| Antenna type:        |     | PCB antenna                                                                                                        |

## 1.Sample photo