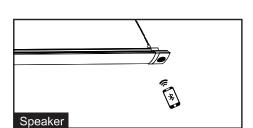

attach suitable fasteners (not included) at the marked

j-hooks are recommended.

hook at other end of fixture.

that the fixture hangs level.

The device is not Linkable.

one fixture.

- now enabled and ready to connect. The speakers can continue working with the light off.
- 2. The light will turn on when you pull the fixture chain. Pull the chain again to turn the light off.
- 3. While standing within 4' of the Shop Light, pair a Bluetooth enabled device such as your smart phone or tablet to the speakers by selecting the "shop light speakers." You will hear a confirmation chime once paired. Please find the operation processes base on Android and iPhone.