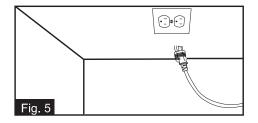

4. Put each chain over the mounting hooks attached to the ceiling and adjust the chains over the hooks as needed so

5. Plug power cord into ceiling outlet and use pull chain to

operate on and off functions. Installation is complete for