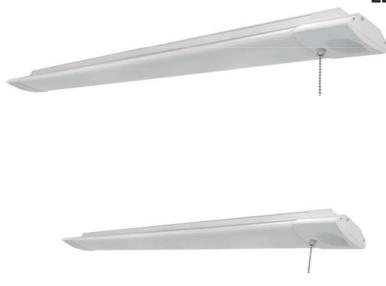

# **INSTALLATION INSTRUCTIONS**

LED SHOPLIGHT-BLUETOOTH SPEAKER

SKU Number: 27100048 FCC ID: 2AP9S-GW-SL46-57-3A Model Number: GW-SL46-57-3A Rated: 120V~ 60Hz AC ONLY 57W Speaker: 10W

Bluetooth Speaker Shop Light