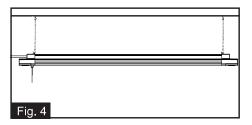

2. Mark two locations on the ceiling that are 43 inches apart and

locations. For mounting to drywall ceilings, toggle bolt j-hooks

are recommended. For mounting to wood ceilings, standard

3. First, attach one hang chain to the fixture using one S hook provided. Repeat with second hang chain and second S

4. Put each chain over the mounting hooks attached to the ceiling and adjust the chains over the hooks as needed so

5. Plug power cord into ceiling outlet and use pull chain to

operate on and off functions. Installation is complete for