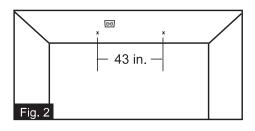

2. Mark two locations on the ceiling that are 43 inches apart and

locations. For mounting to drywall ceilings, toggle bolt j-hooks

are recommended. For mounting to wood ceilings, standard

3. First, attach one hang chain to the fixture using one S hook provided. Repeat with second hang chain and second S