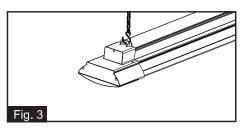

2. Mark two locations on the ceiling that are 43 inches apart and

locations. For mounting to drywall ceilings, toggle bolt j-hooks

are recommended. For mounting to wood ceilings, standard

3. First, attach one hang chain to the fixture using one S hook provided. Repeat with second hang chain and second S

4. Put each chain over the mounting hooks attached to the ceiling and adjust the chains over the hooks as needed so

5. Plug power cord into ceiling outlet and use pull chain to

operate on and off functions. Installation is complete for