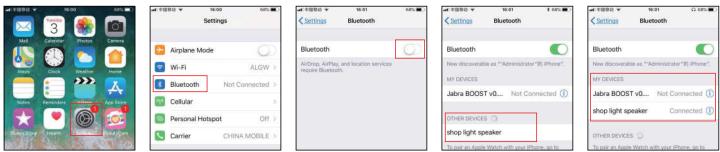

B: For iPhone; Click the settings icon, enter the settings panel, click the Bluetooth option, and turn on the Bluetooth switch. Find the name of Bluetooth speaker, "shop light speaker," then click it to connect.