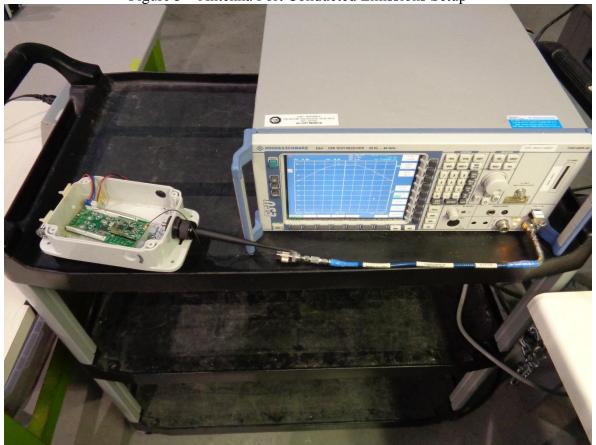

ssue 1:2015<br>FCC Part 15 Subpart 15.247:2016 | SUD |

Figure 3 – Radiated Emissions Setup – Photo 2



| Client      |                                                         |     |
|-------------|---------------------------------------------------------|-----|
| Product     |                                                         | TÜV |
| Standard(s) | RSS 247 Issue 1:2015<br>FCC Part 15 Subpart 15.247:2016 | SUD |



| Client      |                                                         |     |
|-------------|---------------------------------------------------------|-----|
| Product     |                                                         | TÜV |
| Standard(s) | RSS 247 Issue 1:2015<br>FCC Part 15 Subpart 15.247:2016 | SUD |

Figure 5 – Antenna Port Conducted Emissions Setup