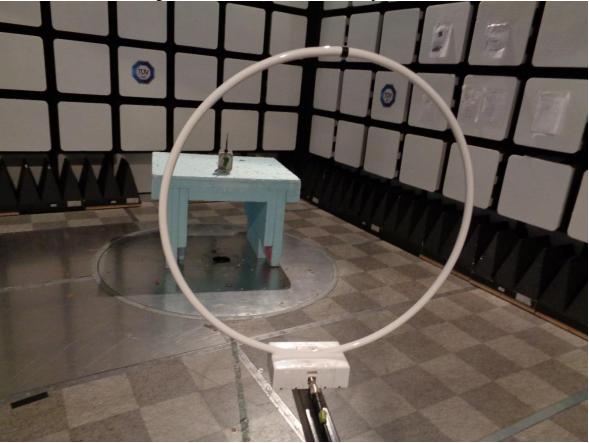

Figure 2 – Radiated Emissions Setup – Photo 1

| Client      |                                                         |     |
|-------------|---------------------------------------------------------|-----|
| Product     |                                                         | TÜV |
| Standard(s) | RSS 247 Issue 1:2015<br>FCC Part 15 Subpart 15.247:2016 | SUD |