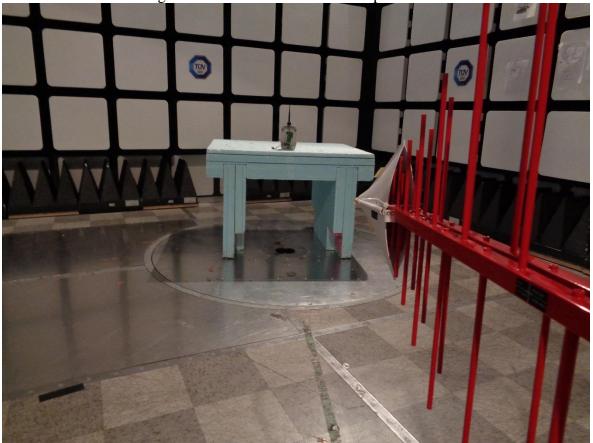

Figure 3 – Radiated Emissions Setup – Photo 2

| Client      |                                                         |     |
|-------------|---------------------------------------------------------|-----|
| Product     |                                                         | TÜV |
| Standard(s) | RSS 247 Issue 1:2015<br>FCC Part 15 Subpart 15.247:2016 | SUD |