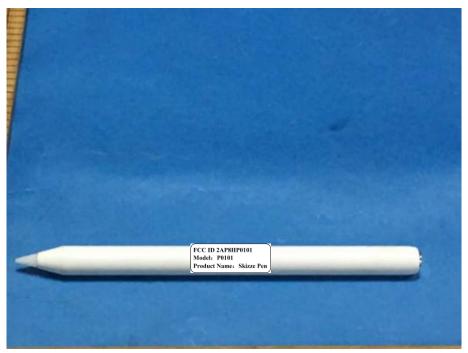

## FCC Label Sample

# FCC ID 2AP8HP0101 Model: P0101 Product Name: Skizze Pen

#### **FCC Label Specifications**

Text is Black in color and is justified. Labels are printed in indelible ink on permanent adhesive backing or silk-screened onto the EUT or shall be affixed at a conspicuous location on the EUT. Where the EUT is constructed in two or more sections connected by wires and marketed together, the above statement is required to be affixed only to the main control unit. When the EUT is so small or for such use that it is not practicable to place the statement on it, the above information shall be placed in a prominent location in the instruction manual or pamphlet supplied to the user or, alternatively, shall be placed on the container in which the device is marketed.