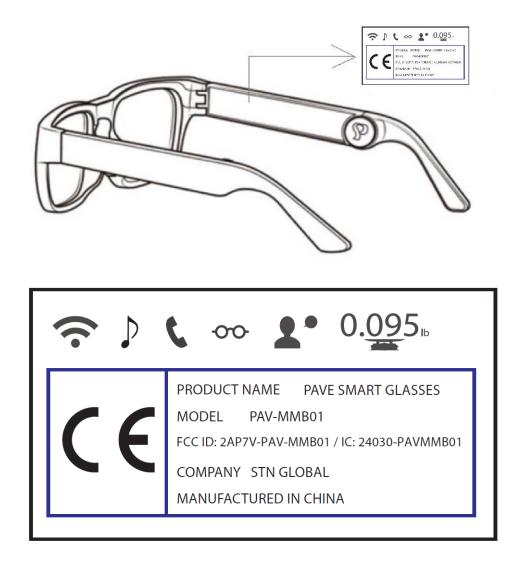

## **SAMPLE LABEL & LOCATION**

## **LABELLING REQUIREMENTS**

The Label shown shall be permanently affixed at a conspicuous location on the device and be readily visible to the user at the time of purchase

Size: 50MM \* 30MM

- The FCC label shown is representative of the label that will appear on the device when in production. Other information may also be included on this label.
- The device is so small that it is not practicable to place the statement specified under 15.19 statement request, the information required by this paragraph shall be placed in a prominent location in the user's manual.